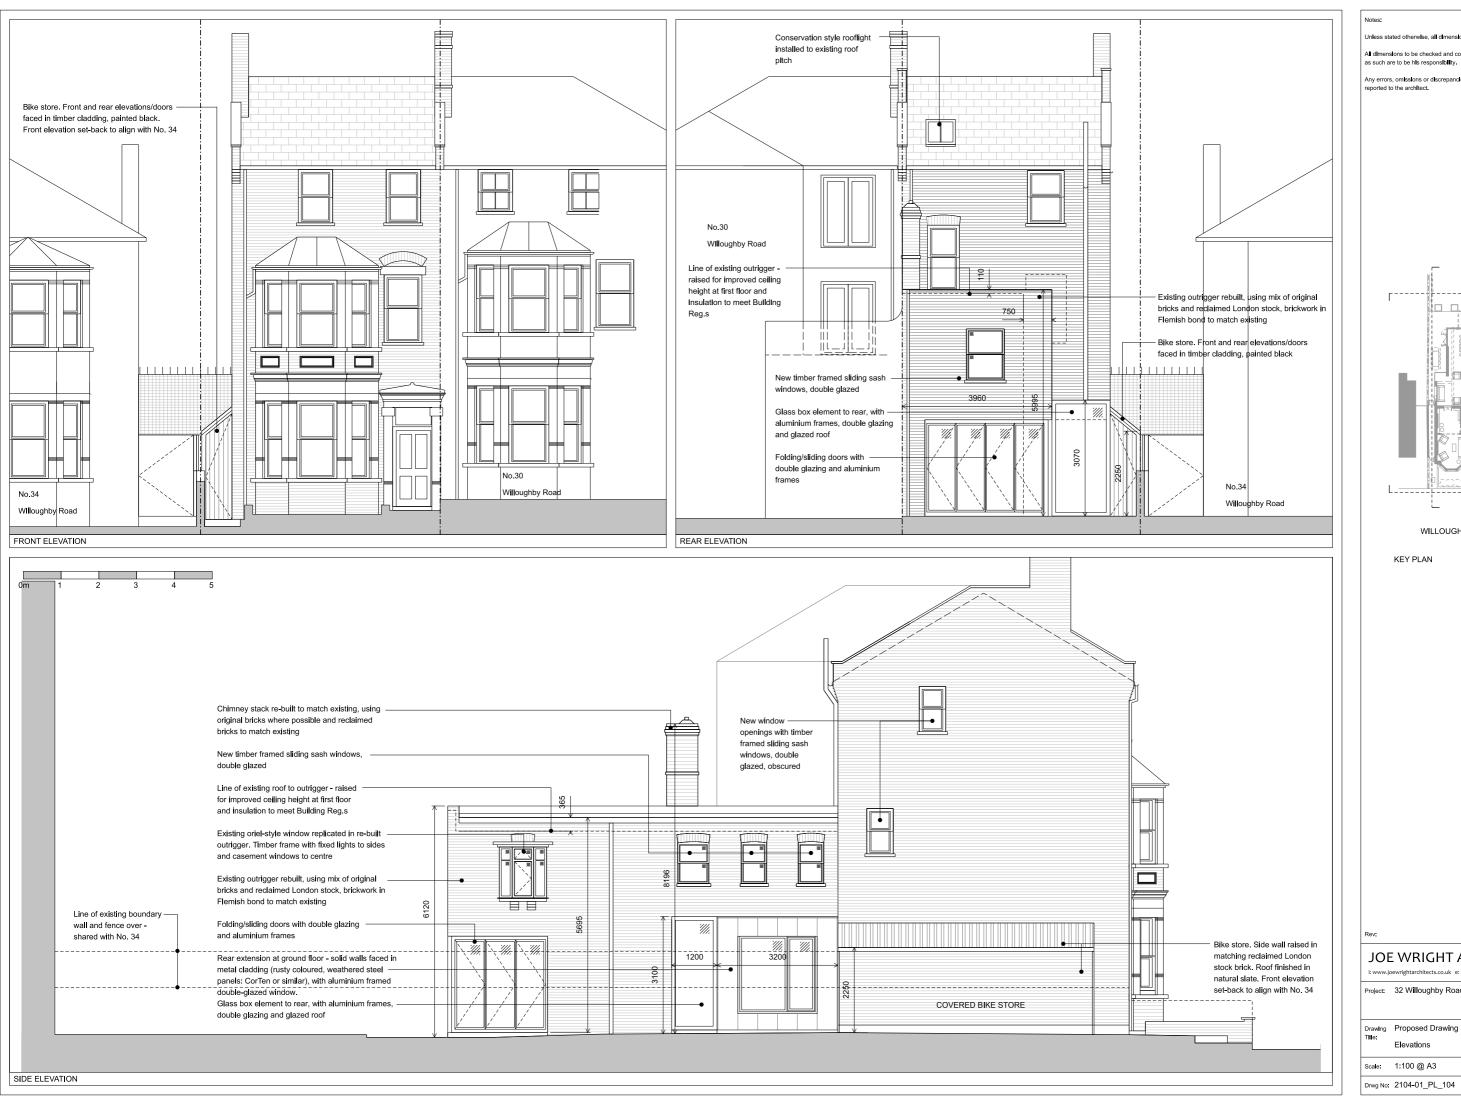

WILLOUGHBY ROAD

JOE WRIGHT ARCHITECTS

Project: 32 Willoughby Road, NW3 1RU

Date: 20.06.22 Rev: B

Unless stated otherwise, all dimensions are in millimetres.

All dimensions to be checked and confirmed on site by contractor and as such are to be his responsibility.

Any errors, omissions or discrepancies on this drawing are to be

WILLOUGHBY ROAD

KEY PLAN

## JOE WRIGHT ARCHITECTS

Project: 32 Willoughby Road, NW3 1RU

Drawing Proposed Drawing

Elevations

Scale: 1:100 @ A3 Date: 20.06.22

Drwg No: 2104-01\_PL\_105 Rev: B