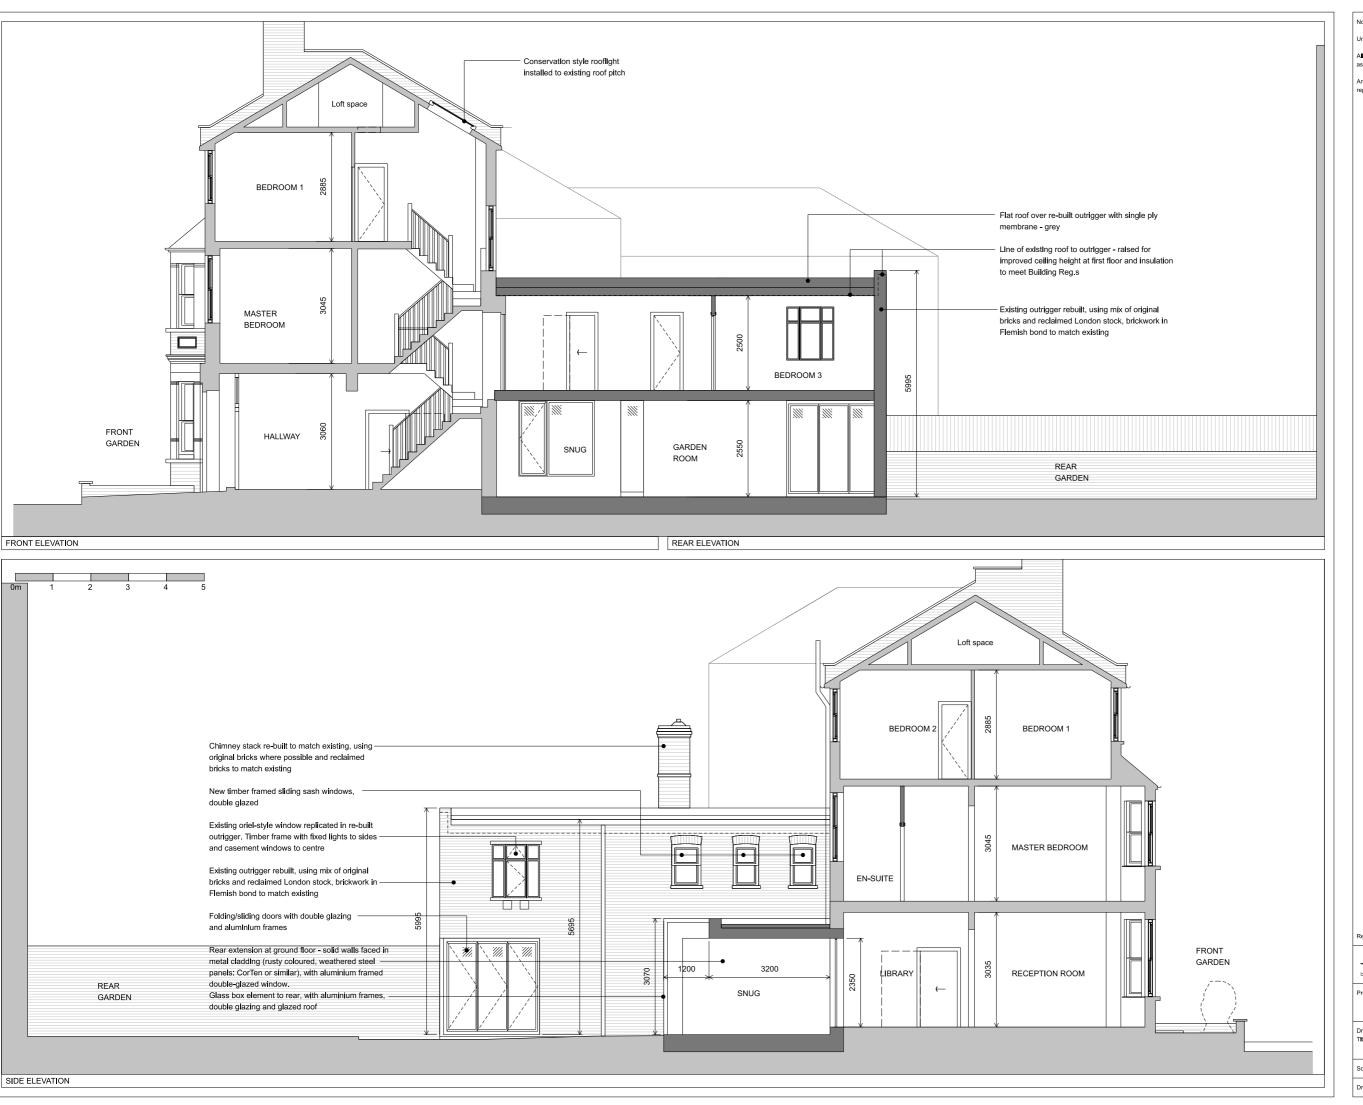

nless stated otherwise, all dimensions are in millimetres.

All dimensions to be checked and confirmed on site by contractor and as such are to be his responsibility.

Any errors, omissions or discrepancies on this drawing are to be

WILLOUGHBY ROAD

JOE WRIGHT ARCHITECTS

Project: 32 Willoughby Road, NW3 1RU

Date: 20.06.22 Rev: B

Unless stated otherwise, all dimensions are in millimetres.

All dimensions to be checked and confirmed on site by contractor and as such are to be his responsibility.

Any errors, omissions or discrepancies on this drawing are to be

WILLOUGHBY ROAD

KEY PLAN

## JOE WRIGHT ARCHITECTS

Project: 32 Willoughby Road, NW3 1RU

Drawing Proposed Drawing

Elevations

Scale: 1:100 @ A3 Date: 20.06.22

Drwg No: 2104-01\_PL\_105 Rev: B