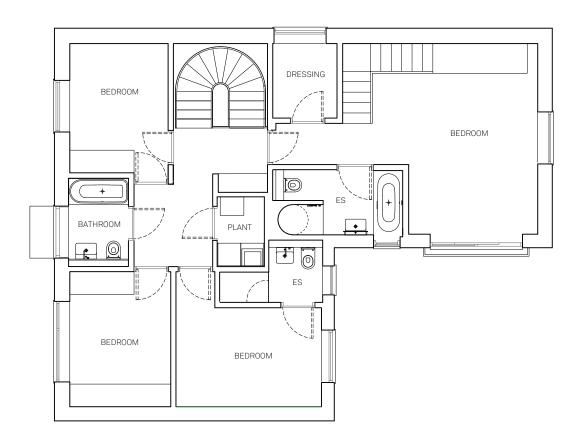

NG
- 06 TRIPLE GLAZED ROOFLIGHT
- 07 WHITE PAINTED TIMBER BOARDING
- NB. ALL MATERIALS TO MATCH EXISTING





EXISTING

- 06/07/22 Planning REV DATE DESCRIPTION



# christian brailey

Do not scale for construction. Use figured dimensions only. All discrepancies to be verified with architect prior to ordering or construction/execution. Confirm all setting out with architect prior to construction. Drawing to be read in conjunction with all other documents. Copyright Christian Brailey Architects.

- 01 WHITE PAINTED BRICK AND COPING
- 02 WHITE PAINTED RENDER
- 03 WHITE PAINTED METAL FRAMED TRIPLE GLAZED METAL WINDOW
- 04 WHITE PAINTED METAL BALUSTRADE
- 05 SINGLE PLY MEMBRANE ROOF COVERING
- 06 TRIPLE GLAZED ROOFLIGHT
- 07 WHITE PAINTED TIMBER BOARDING
- NB. ALL MATERIALS TO MATCH EXISTING





EXISTING

PROPOSED



# christian brailey

Do not scale for construction. Use figured dimensions only. All discrepancies to be verified with architect prior to ordering or construction/execution. Confirm all setting out with architect prior to construction. Drawing to be read in conjunction with all other documents. Copyright Christian Brailey Architects.

- 01 WHITE PAINTED BRICK AND COPING
- 02 WHITE PAINTED RENDER
- 03 WHITE PAINTED METAL FRAMED TRIPLE GLAZED METAL WINDOW
- 04 WHITE PAINTED METAL BALUSTRADE
- 05 SINGLE PLY MEMBRANE ROOF COVERING
- 06 TRIPLE GLAZED ROOFLIGHT
- 07 WHITE PAINTED TIMBER BOARDING
- NB. ALL MATERIALS TO MATCH EXISTING





EXISTING

PROPOSED



## christian brailey

Do not scale for construction. Use figured dimensions only. All discrepancies to be verifi