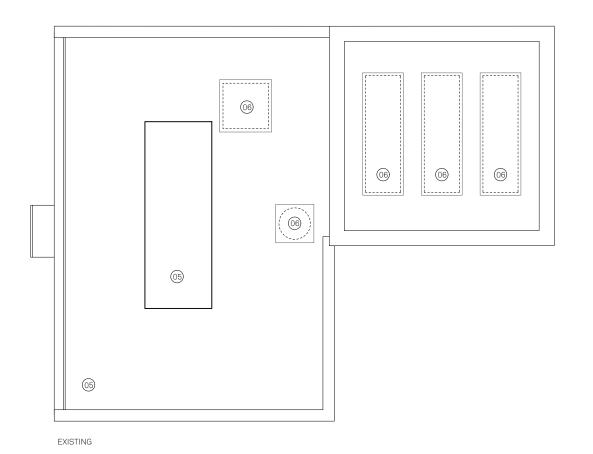

- 01 WHITE PAINTED BRICK AND COPING
- 02 WHITE PAINTED RENDER
- 03 WHITE PAINTED METAL FRAMED TRIPLE GLAZED METAL WINDOW
- 04 WHITE PAINTED METAL BALUSTRADE
- 05 SINGLE PLY MEMBRANE ROOF COVERING
- 06 TRIPLE GLAZED ROOFLIGHT
- 07 WHITE PAINTED TIMBER BOARDING
- NB. ALL MATERIALS TO MATCH EXISTING

EXISTING

- 06/07/22 Planning REV DATE DESCRIPTION