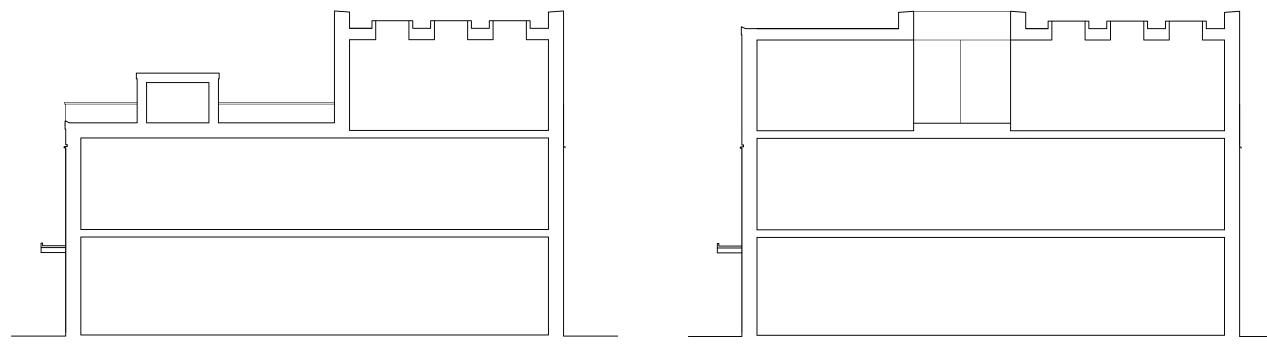

- 01 WHITE PAINTED BRICK AND COPING
- 02 WHITE PAINTED RENDER
- 03 WHITE PAINTED METAL FRAMED TRIPLE GLAZED METAL WINDOW
- 04 WHITE PAINTED METAL BALUSTRADE
- 05 SINGLE PLY MEMBRANE ROOF COVERING
- 06 TRIPLE GLAZED ROOFLIGHT
- 07 WHITE PAINTED TIMBER BOARDING
- NB. ALL MATERIALS TO MATCH EXISTING

EXISTING

PROPOSED

# christian brailey

Do not scale for construction. Use figured dimensions only. All discrepancies to be verified with architect prior to ordering or construction/execution. Confirm all setting out with architect prior to construction. Drawing to be read in conjunction with all other documents. Copyright Christian Brailey Architects.