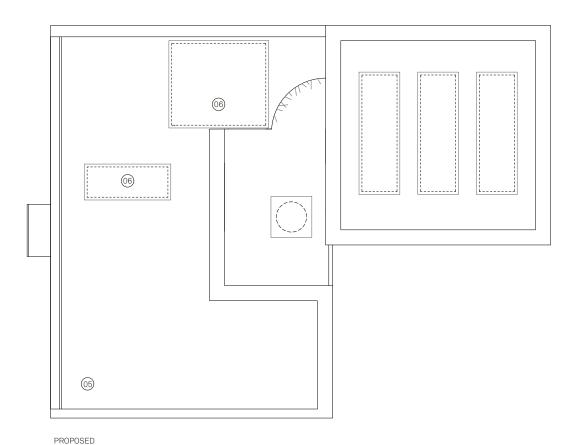

- 01 WHITE PAINTED BRICK AND COPING
- 02 WHITE PAINTED RENDER
- 03 WHITE PAINTED METAL FRAMED TRIPLE GLAZED METAL WINDOW
- 04 WHITE PAINTED METAL BALUSTRADE
- 05 SINGLE PLY MEMBRANE ROOF COVERING
- 06 TRIPLE GLAZED ROOFLIGHT
- 07 WHITE PAINTED TIMBER BOARDING
- NB. ALL MATERIALS TO MATCH EXISTING

EXISTING

PROPOSED