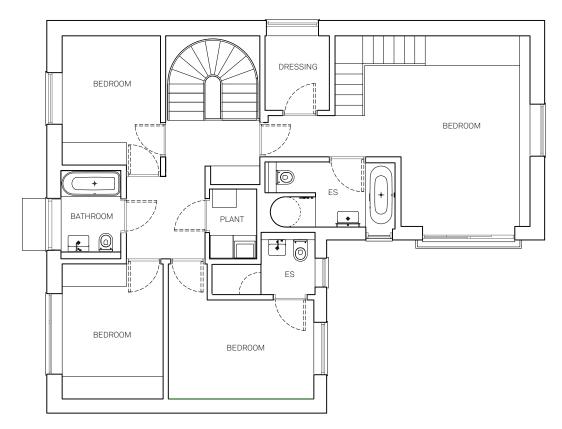

- 06 TRIPLE GLAZED ROOFLIGHT
- 07 WHITE PAINTED TIMBER BOARDING
- NB. ALL MATERIALS TO MATCH EXISTING





EXISTING

- 06/07/22 Planning REV DATE DESCRIPTION



# christian brailey

Do not scale for construction. Use figured dimensions only. All discrepancies to be verified with architect prior to ordering or construction/execution. Confirm all setting out with architect prior to construction. Drawing to be read in conjunction with all other documents. Copyright Christian Brailey Architects.

- 01 WHITE PAINTED BRICK AND COPING
- 02 WHITE PAINTED RENDER
- 03 WHITE PAINTED METAL FRAMED TRIPLE GLAZED METAL WINDOW
- 04 WHITE PAINTED METAL BALUSTRADE
- 05 SINGLE PLY MEMBRANE ROOF COVERING
- 06 TRIPLE GLAZED ROOFLIGHT
- 07 WHITE PAINTED TIMBER BOARDING
- NB. ALL MATERIALS TO MATCH EXISTING





EXISTING

PROPOSED



# christian brailey

Do not scale for construction. Use figured dimensions only. All discrepancies to be verified with architect prior to ordering or construction/execution. Confirm all setting out with architect prior to construction. Drawing to be read in conjunction with all other documents. Copyright Christian Brailey Architects.

- 01 WHITE PAINTED BRICK AND COPING
- 02 WHITE PAINTED RENDER
- 03 WHITE PAINTED METAL FRAMED TRIPLE GLAZED METAL WINDOW
- 04 WHITE PAINTED METAL BALUSTRADE
- 05 SINGLE PLY MEMBRANE ROOF COVERING
- 06 TRIPLE GLAZED ROOFLIGHT
- 07 WHITE PAINTED TIMBER BOARDING
- NB. ALL MATERIALS TO MATCH EXISTING





EXISTING

PROPOSED



## christian brailey

Do not scale for construction. Use figured dimensions only. All discrepancies to be verified