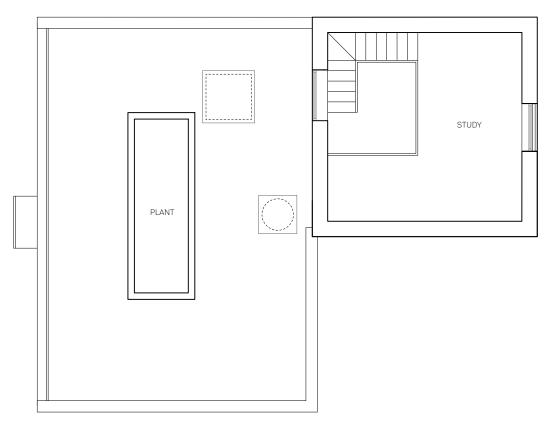

SINGLE PLY MEMBRANE ROOF COVERING
- 06 TRIPLE GLAZED ROOFLIGHT
- 07 WHITE PAINTED TIMBER BOARDING
- NB. ALL MATERIALS TO MATCH EXISTING





EXISTING

PROPOSED



# christian brailey

Do not scale for construction. Use figured dimensions only. All discrepancies to be verified with architect prior to ordering or construction/execution. Confirm all setting out with architect prior to construction. Drawing to be read in conjunction with all other documents. Copyright Christian Brailey Architects.

- 01 WHITE PAINTED BRICK AND COPING
- 02 WHITE PAINTED RENDER
- 03 WHITE PAINTED METAL FRAMED TRIPLE GLAZED METAL WINDOW
- 04 WHITE PAINTED METAL BALUSTRADE
- 05 SINGLE PLY MEMBRANE ROOF COVERING
- 06 TRIPLE GLAZED ROOFLIGHT
- 07 WHITE PAINTED TIMBER BOARDING
- NB. ALL MATERIALS TO MATCH EXISTING





EXISTING

PROPOSED



## christian brailey

Do not scale for construction. Use figured dimensions only. All discrepancies to be verified with architect prior to ordering or construction/execution. Confirm all setting out with architect prior to construction. Drawing to be read in conjunction with all other documents. Copyright Christian Brailey Architects.

- 01 WHITE PAINTED BRICK AND COPING
- 02 WHITE PAINTED RENDER
- 03 WHITE PAINTED METAL FRAMED TRIPLE GLAZED METAL WINDOW
- 04 WHITE PAINTED METAL BALUSTRADE
- 05 SINGLE PLY MEMBRANE ROOF COVERING
- 06 TRIPLE GLAZED ROOFLIGHT
- 07 WHITE PAINTED TIMBER BOARDING
- NB. ALL MATERIALS TO MATCH EXISTING





- 06/07/22 Planning REV DATE DESCRIPTION



## christian brailey

Do not scale for construction. Use figured dimensions only. All dis