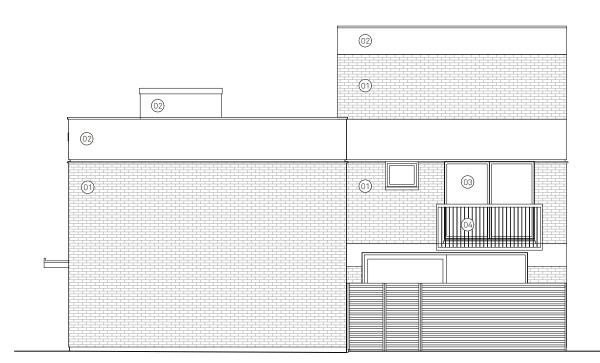

- 01 WHITE PAINTED BRICK AND COPING
- 02 WHITE PAINTED RENDER
- 03 WHITE PAINTED METAL FRAMED TRIPLE GLAZED METAL WINDOW
- 04 WHITE PAINTED METAL BALUSTRADE
- 05 SINGLE PLY MEMBRANE ROOF COVERING
- 06 TRIPLE GLAZED ROOFLIGHT
- 07 WHITE PAINTED TIMBER BOARDING
- NB. ALL MATERIALS TO MATCH EXISTING

EXISTING

PROPOSED

# christian brailey

Do not scale for construction. Use figured dimensions only. All discrepancies to be verified with architect prior to ordering or construction/execution. Confirm all setting out with architect prior to construction. Drawing to be read in conjunction with all other documents. Copyright Christian Brailey Architects.