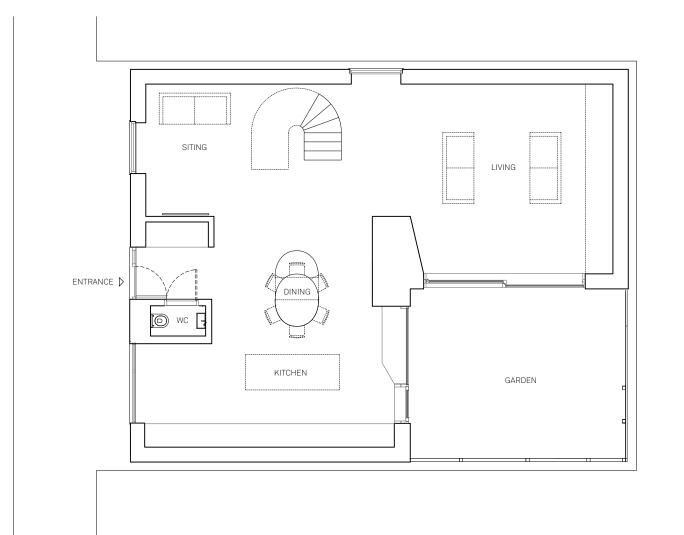

- 01 WHITE PAINTED BRICK AND COPING
- 02 WHITE PAINTED RENDER
- 03 WHITE PAINTED METAL FRAMED TRIPLE GLAZED METAL WINDOW
- 04 WHITE PAINTED METAL BALUSTRADE
- 05 SINGLE PLY MEMBRANE ROOF COVERING
- 06 TRIPLE GLAZED ROOFLIGHT
- 07 WHITE PAINTED TIMBER BOARDING
- NB. ALL MATERIALS TO MATCH EXISTING





EXISTING

- 06/07/22 Planning REV DATE DESCRIPTION



# christian brailey

Do not scale for construction. Use figured dimensions only. All discrepancies to be verified with architect prior to ordering or construction/execution. Confirm all setting out with architect prior to construction. Drawing to be read in conjunction with all other documents. Copyright Christian Brailey Architects.

- 01 WHITE PAINTED BRICK AND COPING
- 02 WHITE PAINTED RENDER
- 03 WHITE PAINTED METAL FRAMED TRIPLE GLAZED METAL WINDOW
- 04 WHITE PAINTED METAL BALUSTRADE
- 05 SINGLE PLY MEMBRANE ROOF COVERING
- 06 TRIPLE GLAZED ROOFLIGHT
- 07 WHITE PAINTED TIMBER BOARDING
- NB. ALL MATERIALS TO MATCH EXISTING





EXISTING

PROPOSED



# christian brailey

Do not scale for construction. Use figured dimensions only.