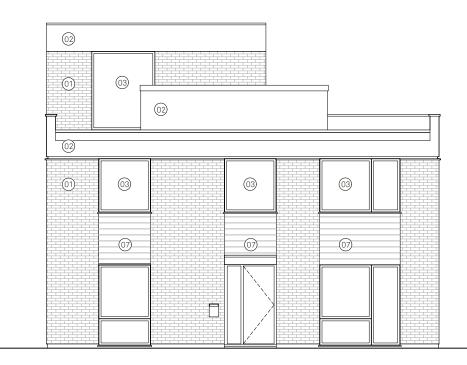

- 01 WHITE PAINTED BRICK AND COPING
- 02 WHITE PAINTED RENDER
- 03 WHITE PAINTED METAL FRAMED TRIPLE GLAZED METAL WINDOW
- 04 WHITE PAINTED METAL BALUSTRADE
- 05 SINGLE PLY MEMBRANE ROOF COVERING
- 06 TRIPLE GLAZED ROOFLIGHT
- 07 WHITE PAINTED TIMBER BOARDING
- NB. ALL MATERIALS TO MATCH EXISTING

EXISTING

PROPOSED