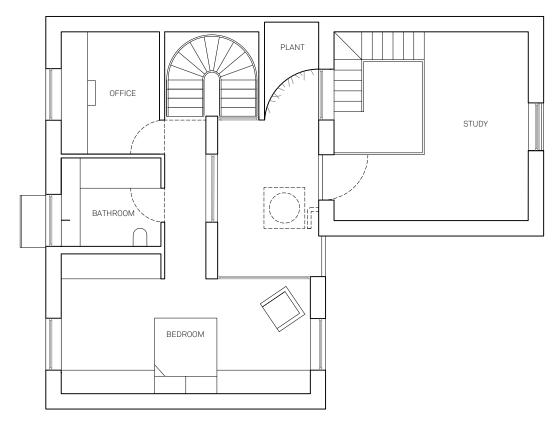

INGLE PLY MEMBRANE ROOF COVERING
- 06 TRIPLE GLAZED ROOFLIGHT
- 07 WHITE PAINTED TIMBER BOARDING
- NB. ALL MATERIALS TO MATCH EXISTING





EXISTING

PROPOSED



# christian brailey

Do not scale for construction. Use figured dimensions only. All discrepancies to be verified with architect prior to ordering or construction/execution. Confirm all setting out with architect prior to construction. Drawing to be read in conjunction with all other documents. Copyright Christian Brailey Architects.

- 01 WHITE PAINTED BRICK AND COPING
- 02 WHITE PAINTED RENDER
- 03 WHITE PAINTED METAL FRAMED TRIPLE GLAZED METAL WINDOW
- 04 WHITE PAINTED METAL BALUSTRADE
- 05 SINGLE PLY MEMBRANE ROOF COVERING
- 06 TRIPLE GLAZED ROOFLIGHT
- 07 WHITE PAINTED TIMBER BOARDING
- NB. ALL MATERIALS TO MATCH EXISTING





EXISTING

PROPOSED



## christian brailey

Do not scale for construction. Use figured dimensions only. All discrepancies to be verified with architect prior to ordering or construction/execution. Confirm all setting out with architect prior to construction. Drawing to be read in conjunction with all other documents. Copyright Christian Brailey Architects.

- 01 WHITE PAINTED BRICK AND COPING
- 02 WHITE PAINTED RENDER
- 03 WHITE PAINTED METAL FRAMED TRIPLE GLAZED METAL WINDOW
- 04 WHITE PAINTED METAL BALUSTRADE
- 05 SINGLE PLY MEMBRANE ROOF COVERING
- 06 TRIPLE GLAZED ROOFLIGHT
- 07 WHITE PAINTED TIMBER BOARDING
- NB. ALL MATERIALS TO MATCH EXISTING





- 06/07/22 Planning REV DATE DESCRIPTION



## christian brailey

Do not scale for construction. Use figured dimensions only. All discr