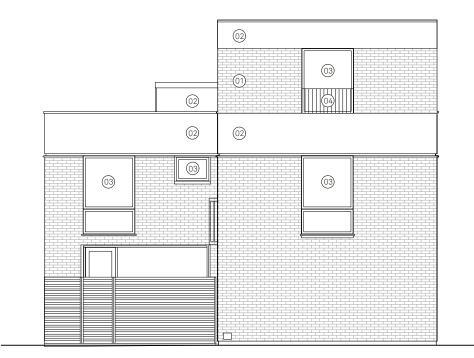

- 01 WHITE PAINTED BRICK AND COPING
- 02 WHITE PAINTED RENDER
- 03 WHITE PAINTED METAL FRAMED TRIPLE GLAZED METAL WINDOW
- 04 WHITE PAINTED METAL BALUSTRADE
- 05 SINGLE PLY MEMBRANE ROOF COVERING
- 06 TRIPLE GLAZED ROOFLIGHT
- 07 WHITE PAINTED TIMBER BOARDING
- NB. ALL MATERIALS TO MATCH EXISTING

EXISTING

- 06/07/22 Planning REV DATE DESCRIPTION

# christian brailey

Do not scale for construction. Use figured dimensions only. All discrepancies to be verified with architect prior to ordering or construction/execution. Confirm all setting out with architect prior to construction. Drawing to be read in conjunction with all other documents. Copyright Christian Brailey Architects.