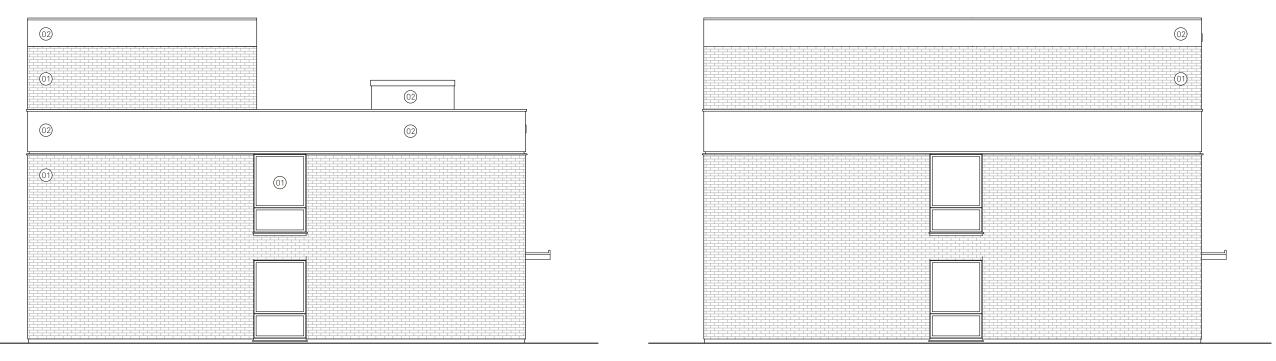

- 01 WHITE PAINTED BRICK AND COPING
- 02 WHITE PAINTED RENDER
- 03 WHITE PAINTED METAL FRAMED TRIPLE GLAZED METAL WINDOW
- 04 WHITE PAINTED METAL BALUSTRADE
- 05 SINGLE PLY MEMBRANE ROOF COVERING
- 06 TRIPLE GLAZED ROOFLIGHT
- 07 WHITE PAINTED TIMBER BOARDING
- NB. ALL MATERIALS TO MATCH EXISTING

EXISTING

PROPOSED