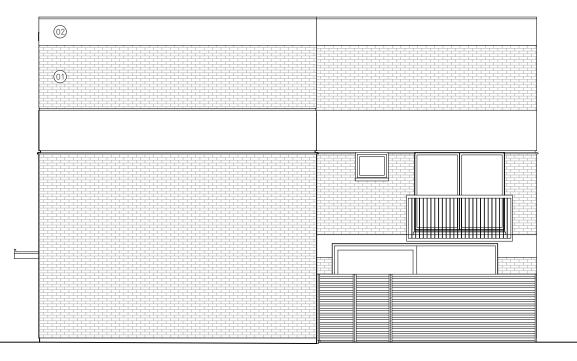

- 01 WHITE PAINTED BRICK AND COPING
- 02 WHITE PAINTED RENDER
- 03 WHITE PAINTED METAL FRAMED TRIPLE GLAZED METAL WINDOW
- 04 WHITE PAINTED METAL BALUSTRADE
- 05 SINGLE PLY MEMBRANE ROOF COVERING
- 06 TRIPLE GLAZED ROOFLIGHT
- 07 WHITE PAINTED TIMBER BOARDING
- NB. ALL MATERIALS TO MATCH EXISTING

EXISTING

- 06/07/22 Planning REV DATE DESCRIPTION

# christian brailey

Do not scale for construction. Use figured dimensions only. All discrepancies to be verified with architect prior to ordering or construction/execution. Confirm all setting out with architect prior to construction. Drawing to be read in conjunction with all other documents. Copyright Christian Brailey Architects.