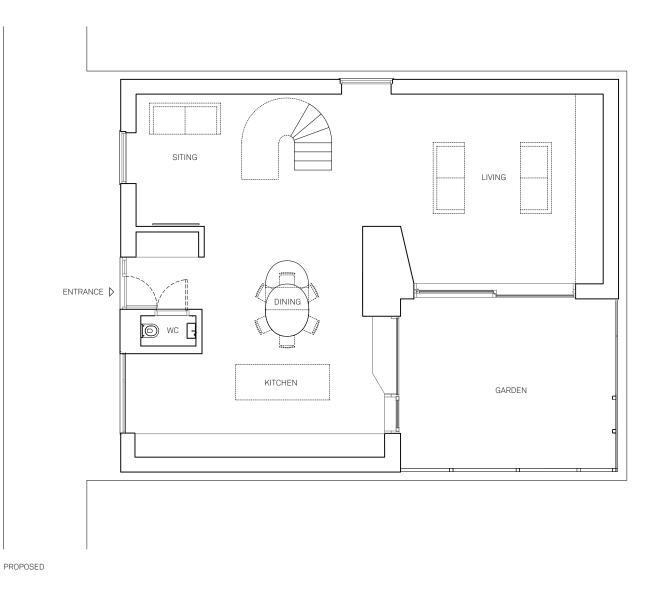

- 01 WHITE PAINTED BRICK AND COPING
- 02 WHITE PAINTED RENDER
- 03 WHITE PAINTED METAL FRAMED TRIPLE GLAZED METAL WINDOW
- 04 WHITE PAINTED METAL BALUSTRADE
- 05 SINGLE PLY MEMBRANE ROOF COVERING
- 06 TRIPLE GLAZED ROOFLIGHT
- 07 WHITE PAINTED TIMBER BOARDING
- NB. ALL MATERIALS TO MATCH EXISTING





EXISTING

- 06/07/22 Planning REV DATE DESCRIPTION



# christian brailey

Do not scale for construction. Use figured dimensions only. All discrepancies to be verified with architect prior to ordering or construction/execution. Confirm all setting out with architect prior to construction. Drawing to be read in conjunction with all other documents. Copyright Christian Brailey Architects.

- 01 WHITE PAINTED BRICK AND COPING
- 02 WHITE PAINTED RENDER
- 03 WHITE PAINTED METAL FRAMED TRIPLE GLAZED METAL WINDOW
- 04 WHITE PAINTED METAL BALUSTRADE
- 05 SINGLE PLY MEMBRANE ROOF COVERING
- 06 TRIPLE GLAZED ROOFLIGHT
- 07 WHITE PAINTED TIMBER BOARDING
- NB. ALL MATERIALS TO MATCH EXISTING





EXISTING

PROPOSED



# christian brailey

Do not scale for construction. Use figured dimensions only. A