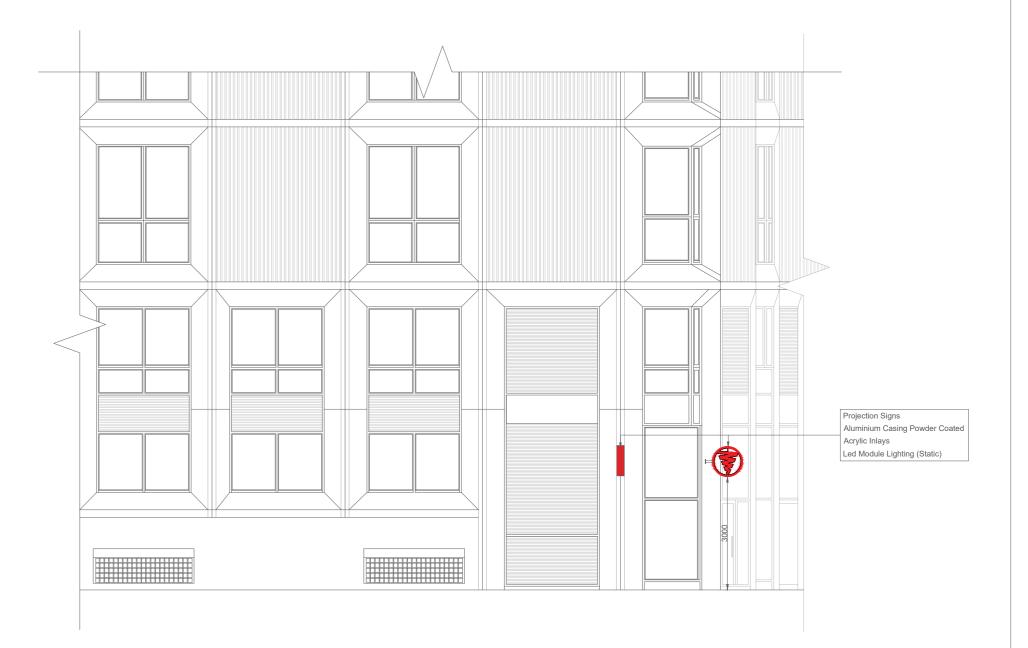

3- All references to drawings refer to current revision of that drawing.
4-The drawings are ADA GROUP property and should not be copied, reproduced or disclosed without written permission.

Proposed Front Elevation

Existing Front Elevation

Proposed Front Elevation

Existing Side Elevation

Proposed Side Elevation

| ADDRESS<br>Giles House Corner of Drury Lane and High Holborn WC2B 5RA | CLIENT             |                            | REV                                                                                         |          |
|-----------------------------------------------------------------------|--------------------|----------------------------|---------------------------------------------------------------------------------------------|----------|
| SHEET<br>1/1                                                          | DATE<br>28/04/2022 | REFERENCE<br>GH-2804-EPFPE | ADA GROUP<br>453 West Green Road<br>London N15 3PW<br>info@adagroup.org.uk<br>0208 881 7466 |          |
| SCALE<br>1/100 @A1                                                    | DRAWN BY<br>F.G.   |                            |                                                                                             |          |
| 0 1m 2m 3m 4m 5m 10m 15m                                              | CHECKED BY         | CHECKED BY                 |                                                                                             | ADAGROUP |