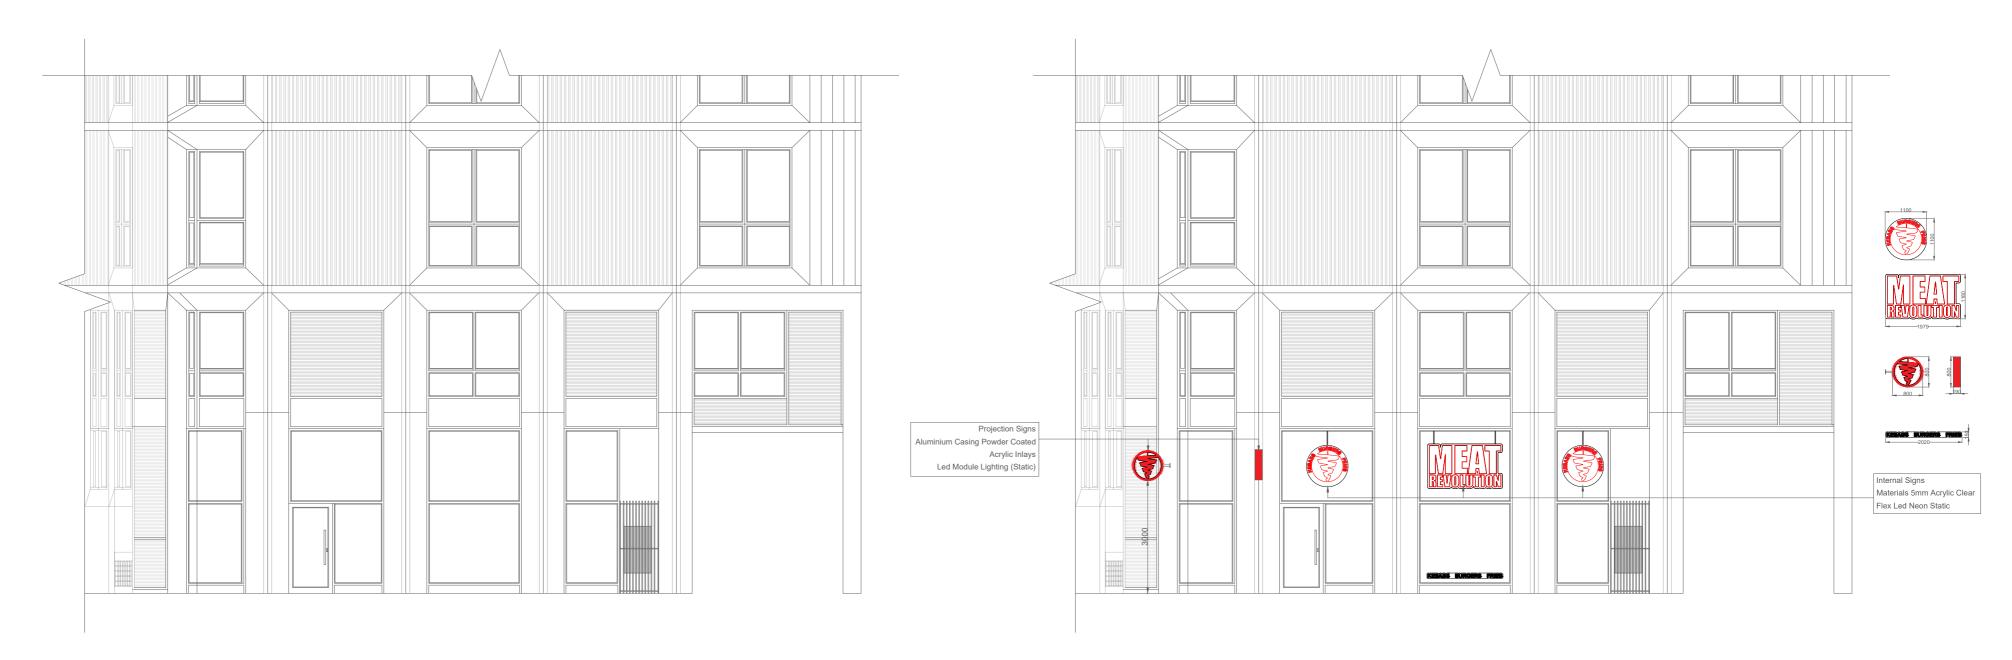

Existing Front Elevation

Proposed Front Elevation

Existing Side Elevation

Proposed Side Elevation

| ADDRESS<br>Giles House Corner of Drury Lane and High Holborn WC2B 5RA | CLIENT             |                            | REV                                                                                         |          |
|-----------------------------------------------------------------------|--------------------|----------------------------|---------------------------------------------------------------------------------------------|----------|
| SHEET<br>1/1                                                          | DATE<br>28/04/2022 | REFERENCE<br>GH-2804-EPFPE | ADA GROUP<br>453 West Green Road<br>London N15 3PW<br>info@adagroup.org.uk<br>0208 881 7466 |          |
| SCALE<br>1/100 @A1                                                    | DRAWN BY<br>F.G.   |                            |                                                                                             |          |
| 0 1m 2m 3m 4m 5m 10m 15m                                              | CHECKED BY         | CHECKED BY                 |                                                                                             | ADAGROUP |