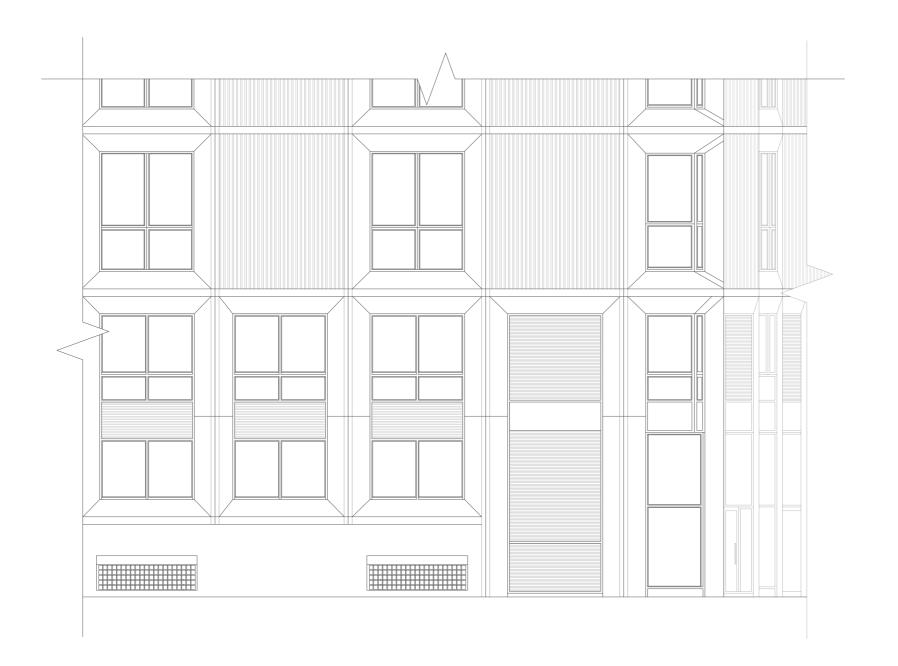

Existing Front Elevation

Proposed Front Elevation

Existing Side Elevation

Proposed Side Elevation

| ADDRESS<br>Giles House Corner of Drury Lane and High Holborn WC2B 5RA | CLIENT             |                            | REV                                                                                         |          |
|-----------------------------------------------------------------------|--------------------|----------------------------|---------------------------------------------------------------------------------------------|----------|
| SHEET<br>1/1                                                          | DATE<br>28/04/2022 | REFERENCE<br>GH-2804-EPFPE | ADA GROUP<br>453 West Green Road<br>London N15 3PW<br>info@adagroup.org.uk<br>0208 881 7466 |          |
| SCALE<br>1/100 @A1                                                    | DRAWN BY<br>F.G.   |                            |                                                                                             |          |
| 0 1m 2m 3m 4m 5m 10m 15m                                              | CHECKED BY         | CHECKED BY                 |                                                                                             | ADAGROUP |