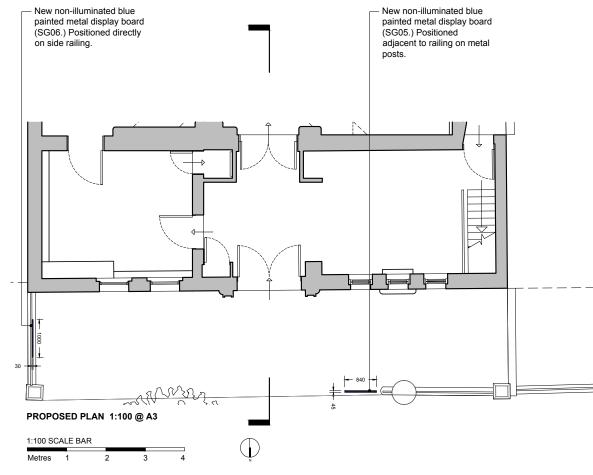

PROPOSED SECTION THRU 1:100@A3

1:100 SCALE BAR

Metres 1 4 2 3

DISPLAY BOARD (SG06) ELEVATION DETAILS 1:25 @ A3

| :25 SCALE BAR |      |     |      |   |  |
|---------------|------|-----|------|---|--|
| <b>Netres</b> | 0.25 | 0.5 | 0.75 | 1 |  |