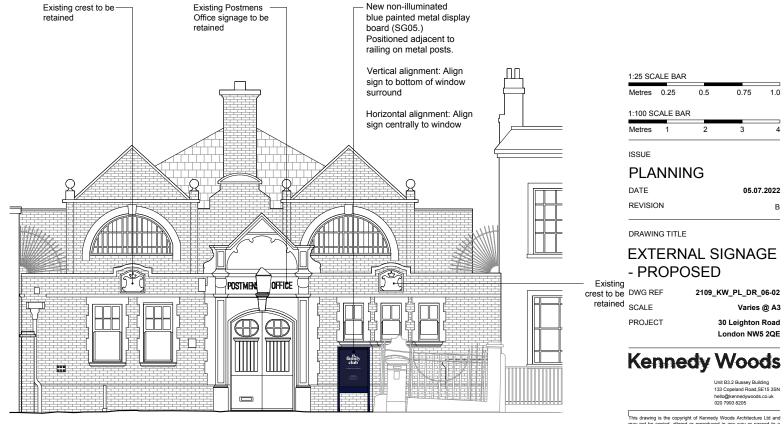

PROPOSED STREET ELEVATION 1:100@A3

This drawing is the copyright of Kennedy Woods Architecture Ltd and may not be copied, altered or reproduced in any way or passed to a third party whole within authority. Kennedy Woods assumes no liability for changes and /or revisions made to drawings by the client and / or contractor. The drawing is provided for information purposes only. All dimensions to be continued prior to fabrication. If any of the contractor way to be continued prior to fabrication. If any information by other consultants, contractors, sub-contractors, or if otherwise unclear, notify the architect immediately. Drawing be read in continuction with all other issues documentation. Do not scale.