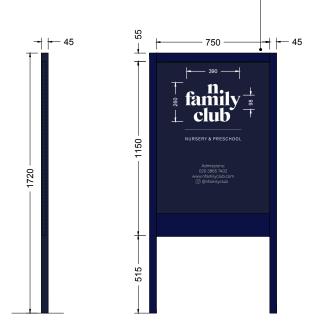

family ≈ ↓ club ↓

- 1000 -

Admissions: 020 3865 7402

www.nfa @ @nfai

Powder Coated Blue (RAL 5011) White Lettering (RAL 9003) Note: this is a sample of the lettering and not the final graphic

670

- 30

670

Powder Coated Blue (RAL 5011) White Lettering (RAL 9003) Note: this is a sample of the lettering and not the final graphic

DISPLAY BOARD (SG05) ELEVATION & SECTION DETAILS 1:25 @ A3

1

1:25 SCALE BAR Metres 0.25 0.5 0.75