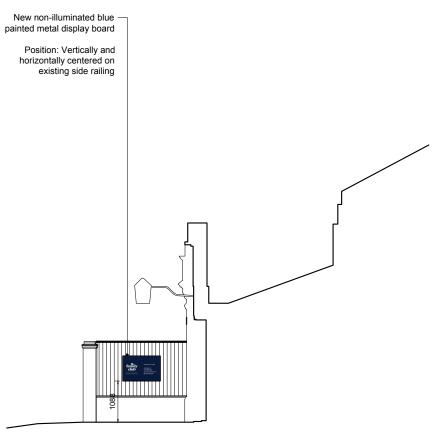

PROPOSED SECTION THRU 1:100@A3

1:100 SCALE BAR

Metres 1 4 2 3

DISPLAY BOARD (SG06) ELEVATION DETAILS 1:25 @ A3

| :25 SCALE BAR |      |     |      |   |  |
|---------------|------|-----|------|---|--|
| <b>Netres</b> | 0.25 | 0.5 | 0.75 | 1 |  |