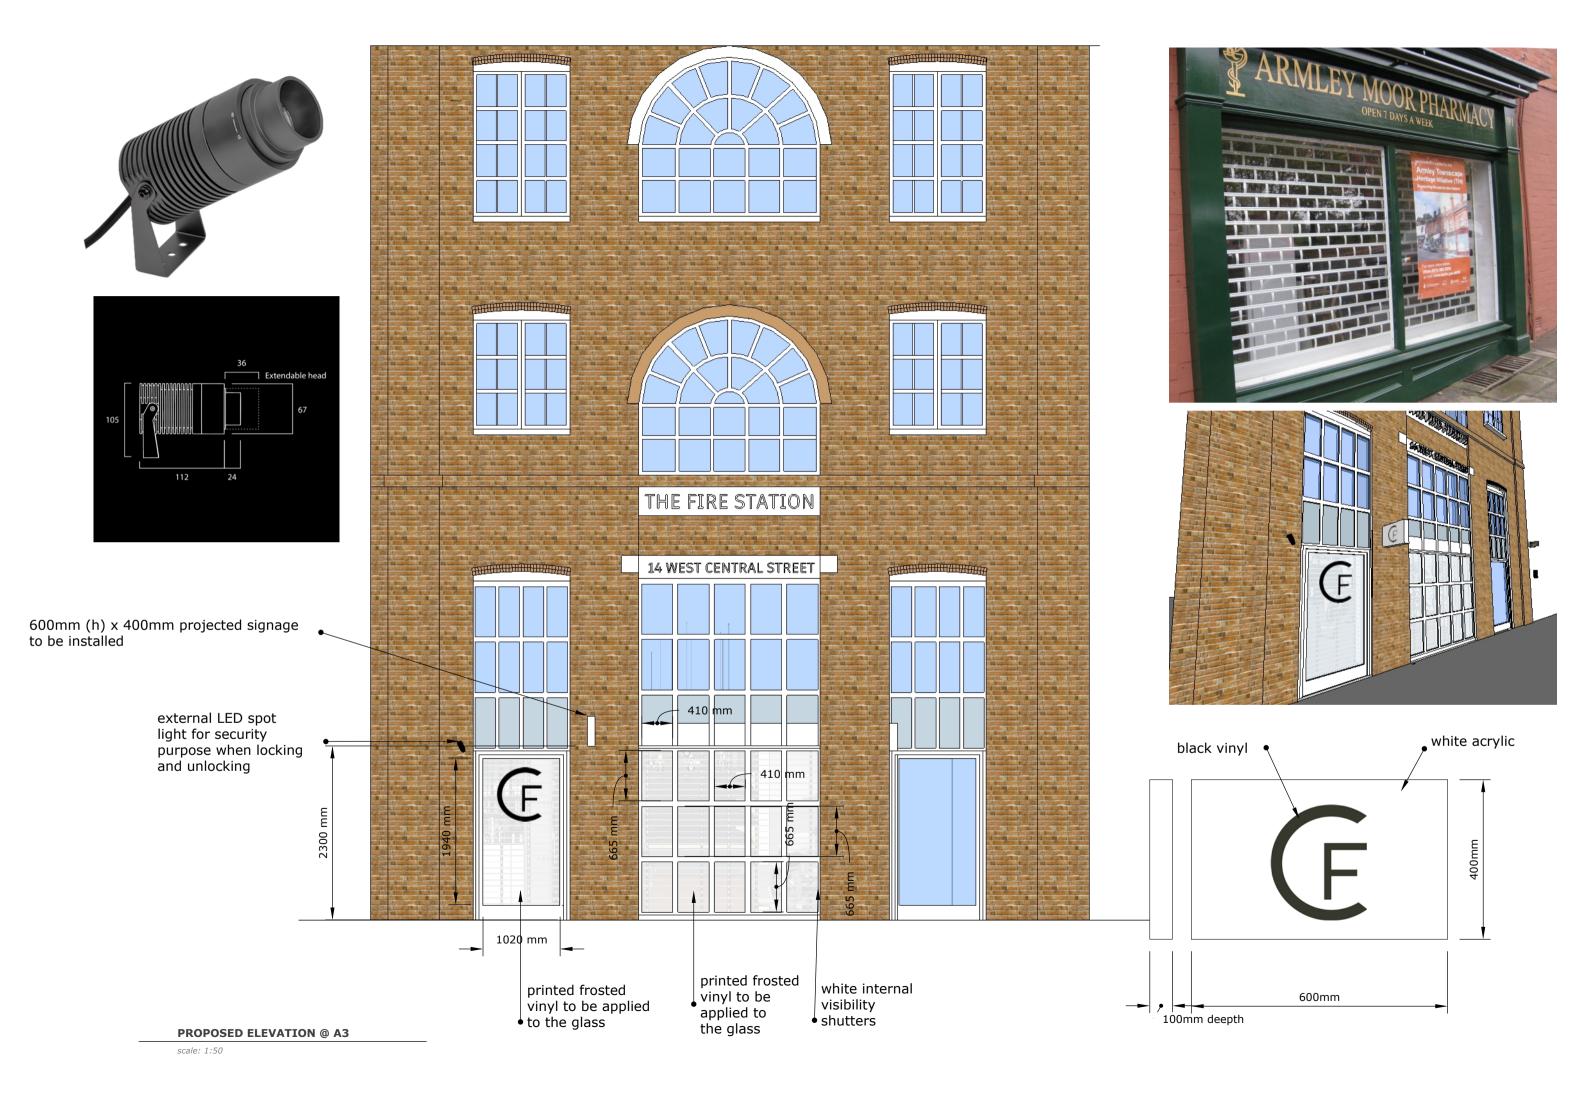

Gosia Adamska gadamska@whichinteriors.com 07901535111

Cyclefit 14 West Central Street WC1A 1JH London

Date: 06/07/2022

The only proposed works to the external façade are

- 1. 600mm (h) x 400mm projected signage made of white acrylic and black vinyl to be installed 2300mm above pavement level between door and window
- 2. external LED spot light for security purpose when locking and unlocking, installed 2300mm above pavement level, on the left side of the door pointed down towards the door
- 3. printed frosted vinyl to be applied internally to the glass of windows and door to prevent anyone looking inside as the store runs by appointment only service.