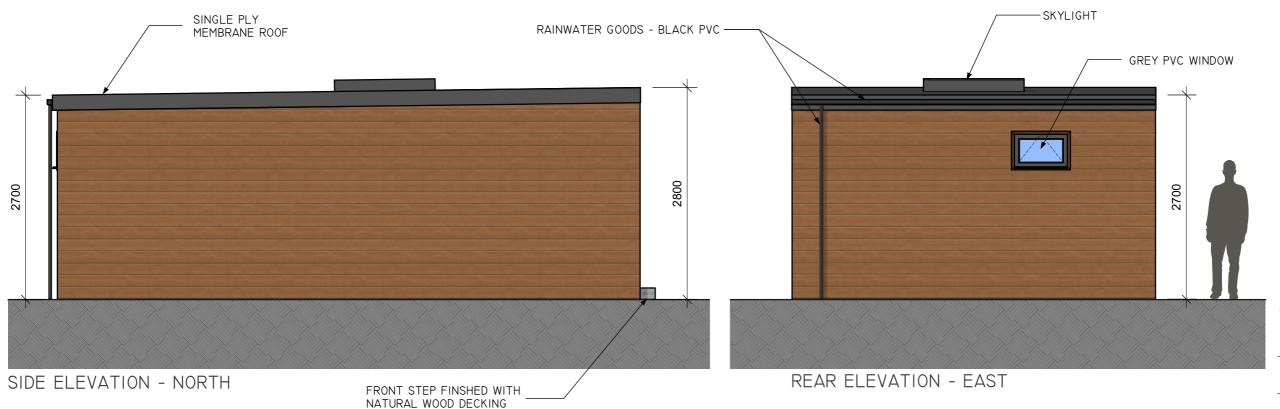

## PROPOSED ELEVATIONS

| STATUS     |          |       |  |
|------------|----------|-------|--|
| PLANNING   |          |       |  |
| SCALE      | DATE     | DRAWN |  |
| 1:50       | 20.06.22 | KR    |  |
| JOB/DRG NO | REV      |       |  |
| 220603/    | P02 -    |       |  |