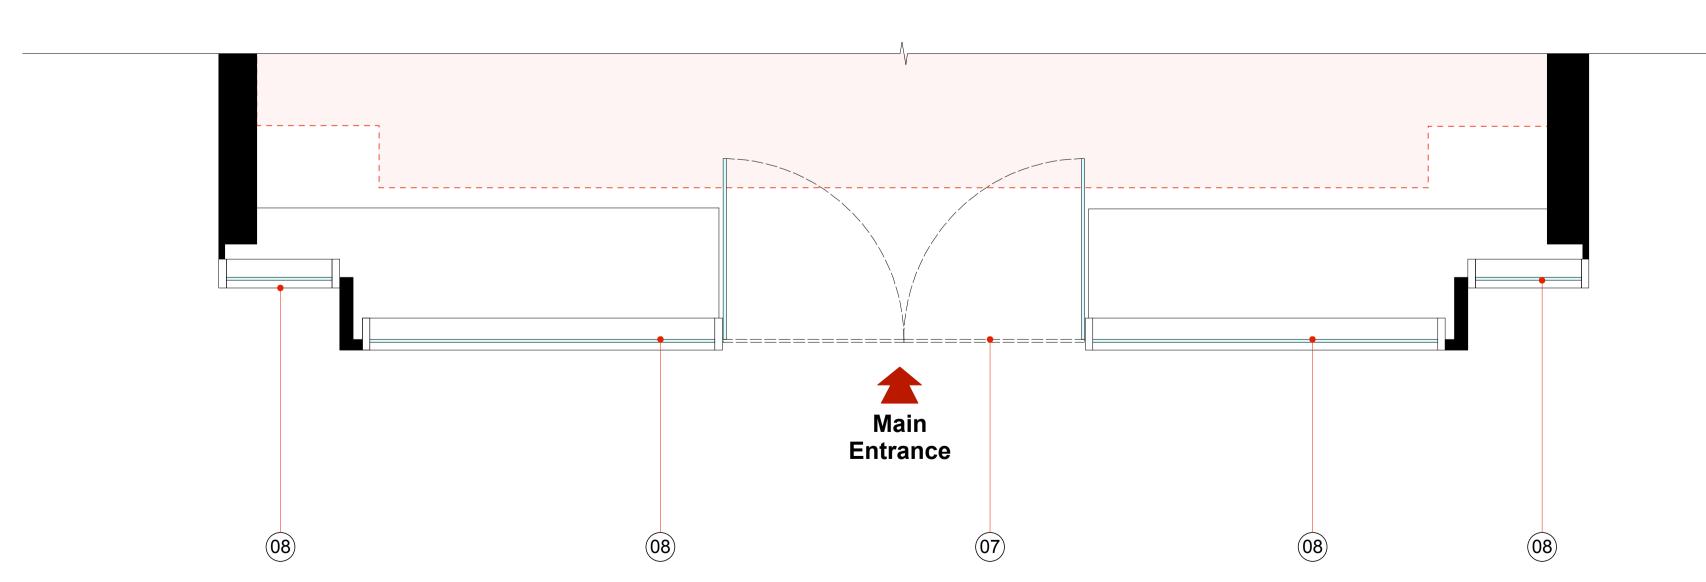

# Proposed Shopfront Part Plan Scale 1:25 @ A1

| Rev | лет |  |  |
|-----|-----|--|--|

| Rev: | Date:    | Ву: | Description:                                                         |
|------|----------|-----|----------------------------------------------------------------------|
| А    | 26.04.22 | GCJ | Strapline added below ma                                             |
| В    | 12.05.22 | GCJ | Signage reduced to allow 175mm spacing                               |
| С    | 05.07.22 | GCJ | Signage dimensions revis<br>to suit signage contractor<br>dimensions |

## **Proposed Shopfront Elevation - Morwell Street Entrance**

**Revisions:** 

GCJ Sign changed to '\* PRET A MANGER \*'

GCJ Existing grille dimensions added

| NOTES: |                                                                                                        |  |  |
|--------|--------------------------------------------------------------------------------------------------------|--|--|
| 01)    | Existing fasica grille                                                                                 |  |  |
| 02)    | Existing double frameless glazed entrance doors, existing frosted vinyl applied to glass to be removed |  |  |
| 03)    | Existing street sign post, refer to existing photo                                                     |  |  |
| 04)    | Existing framed glazed shopfront                                                                       |  |  |