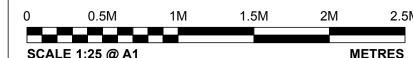

## **Proposed Shopfront Elevation - Tottenham Court Road Entrance NOTES:** Existing fasica grille retained. Red dashed line indicates 02 maximum signage zone. 175mm spacing from edge of grille Existing shopfront goalpost and frames retained, cleaned where neccessary Existing glazing at low level, cleaned if neccessary Existing double frameless glazed entrance doors retained. ronmongary to be overhauld to Pret standards **SIGNAGE NOTES:** Internally illuminated: '\* PRET A MANGER \*' 60mm deep built up rimless letters & stars with 10mm opal acrylic front with stainless steel returns. Ultra low profile 42 x 15 x 5mm A ) 0.5w per module with luminous flux of 39 lm. Modules will require a 12v power supply unit. Illumination levels not to exceed 150cd/m. Approx. size shown signage contractor to confir 2no Star manifestation strip all applied to inside face of glass. Design & colour to be confirmed by Pret

## **Proposed Shopfront Elevation** Scale 1:25 @ A1

Internally illuminated: 'Organic Coffee \* Freshly Made Food' 60mm deep (Pret to confirm depth) built up rimless letters & stars with 10mm opal acrylic front with stainless steel returns. Ultra low profile 42 x 15 x 5mm 0.5w per module with luminous flux of 39 lm. Modules will require a 12v power supply unit. Illumination levels not to exceed 150cd/m. Approx. size shown signage contractor to confirm