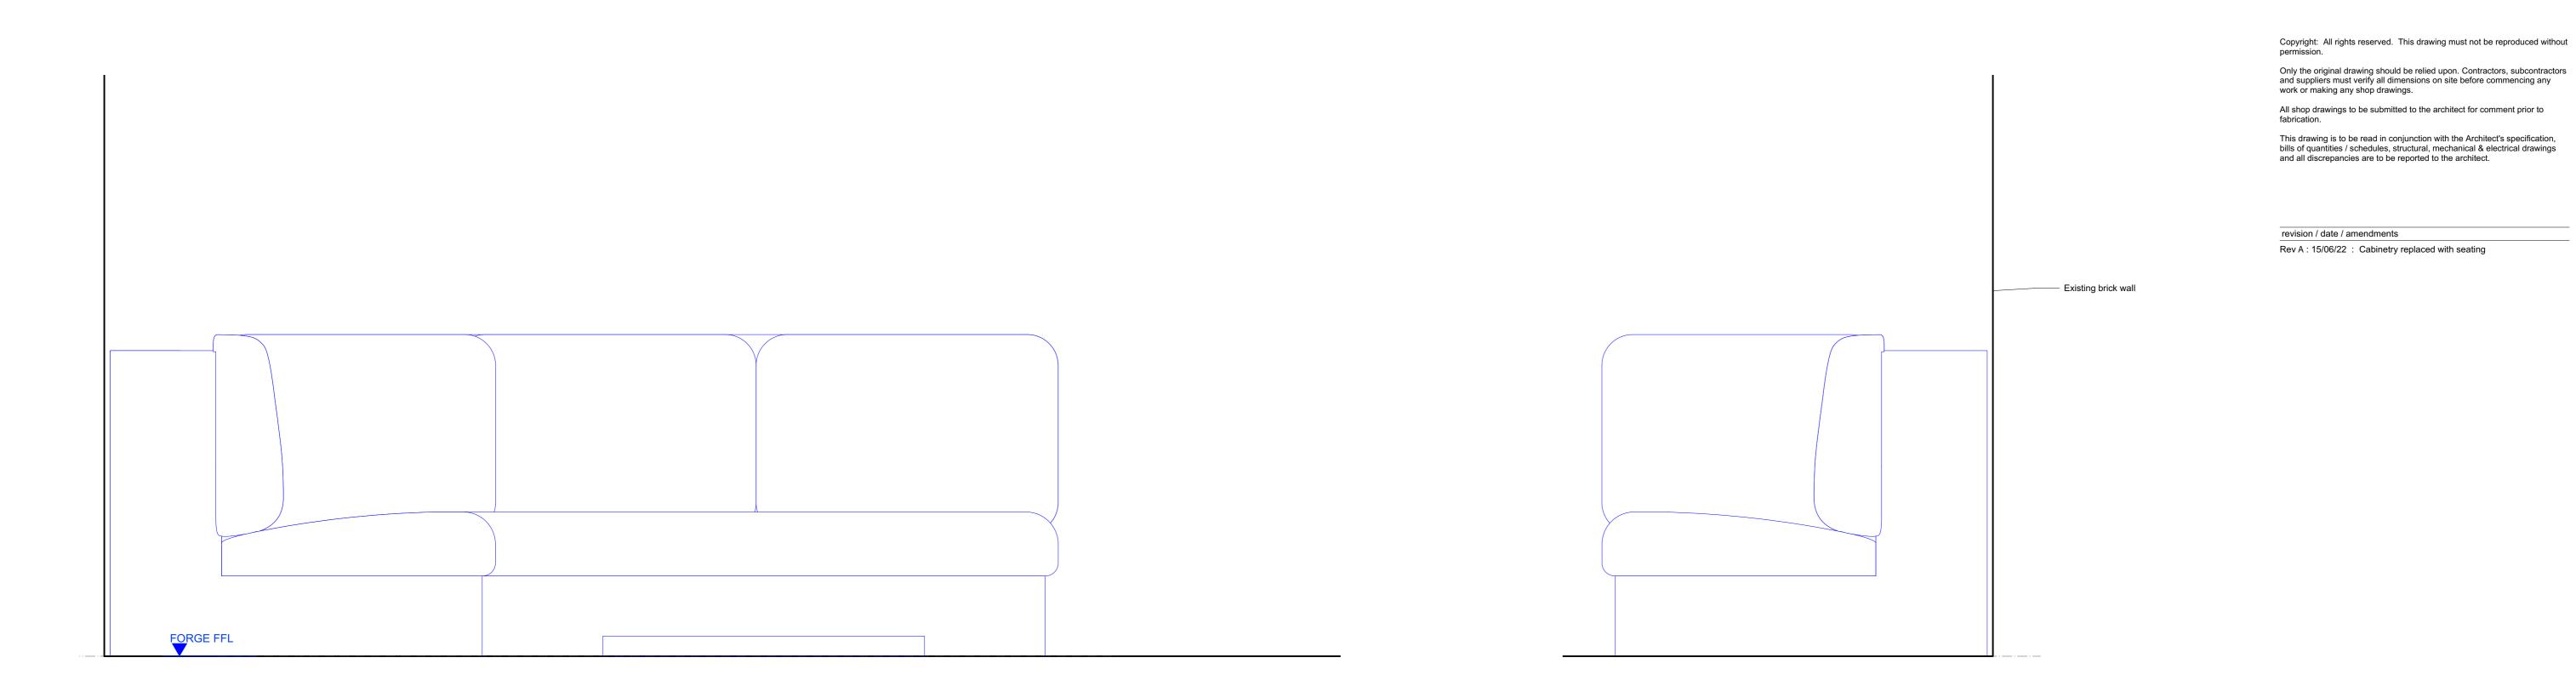

1 Forge Banquette Seating Unit - Front Elevation Scale: 1:10

Forge Banquette Unit - Right Elevation
Scale: 1:10

Forge Banquette Unit - Section
Scale: 1:10

FORGE FFL

0 0.5 1 1.5 2 2.5

Copyright: All rights reserved. This drawing must not be reproduced without permission.

revision / date / amendments

Rev A: 15/06/22: Cabinetry replaced with seating