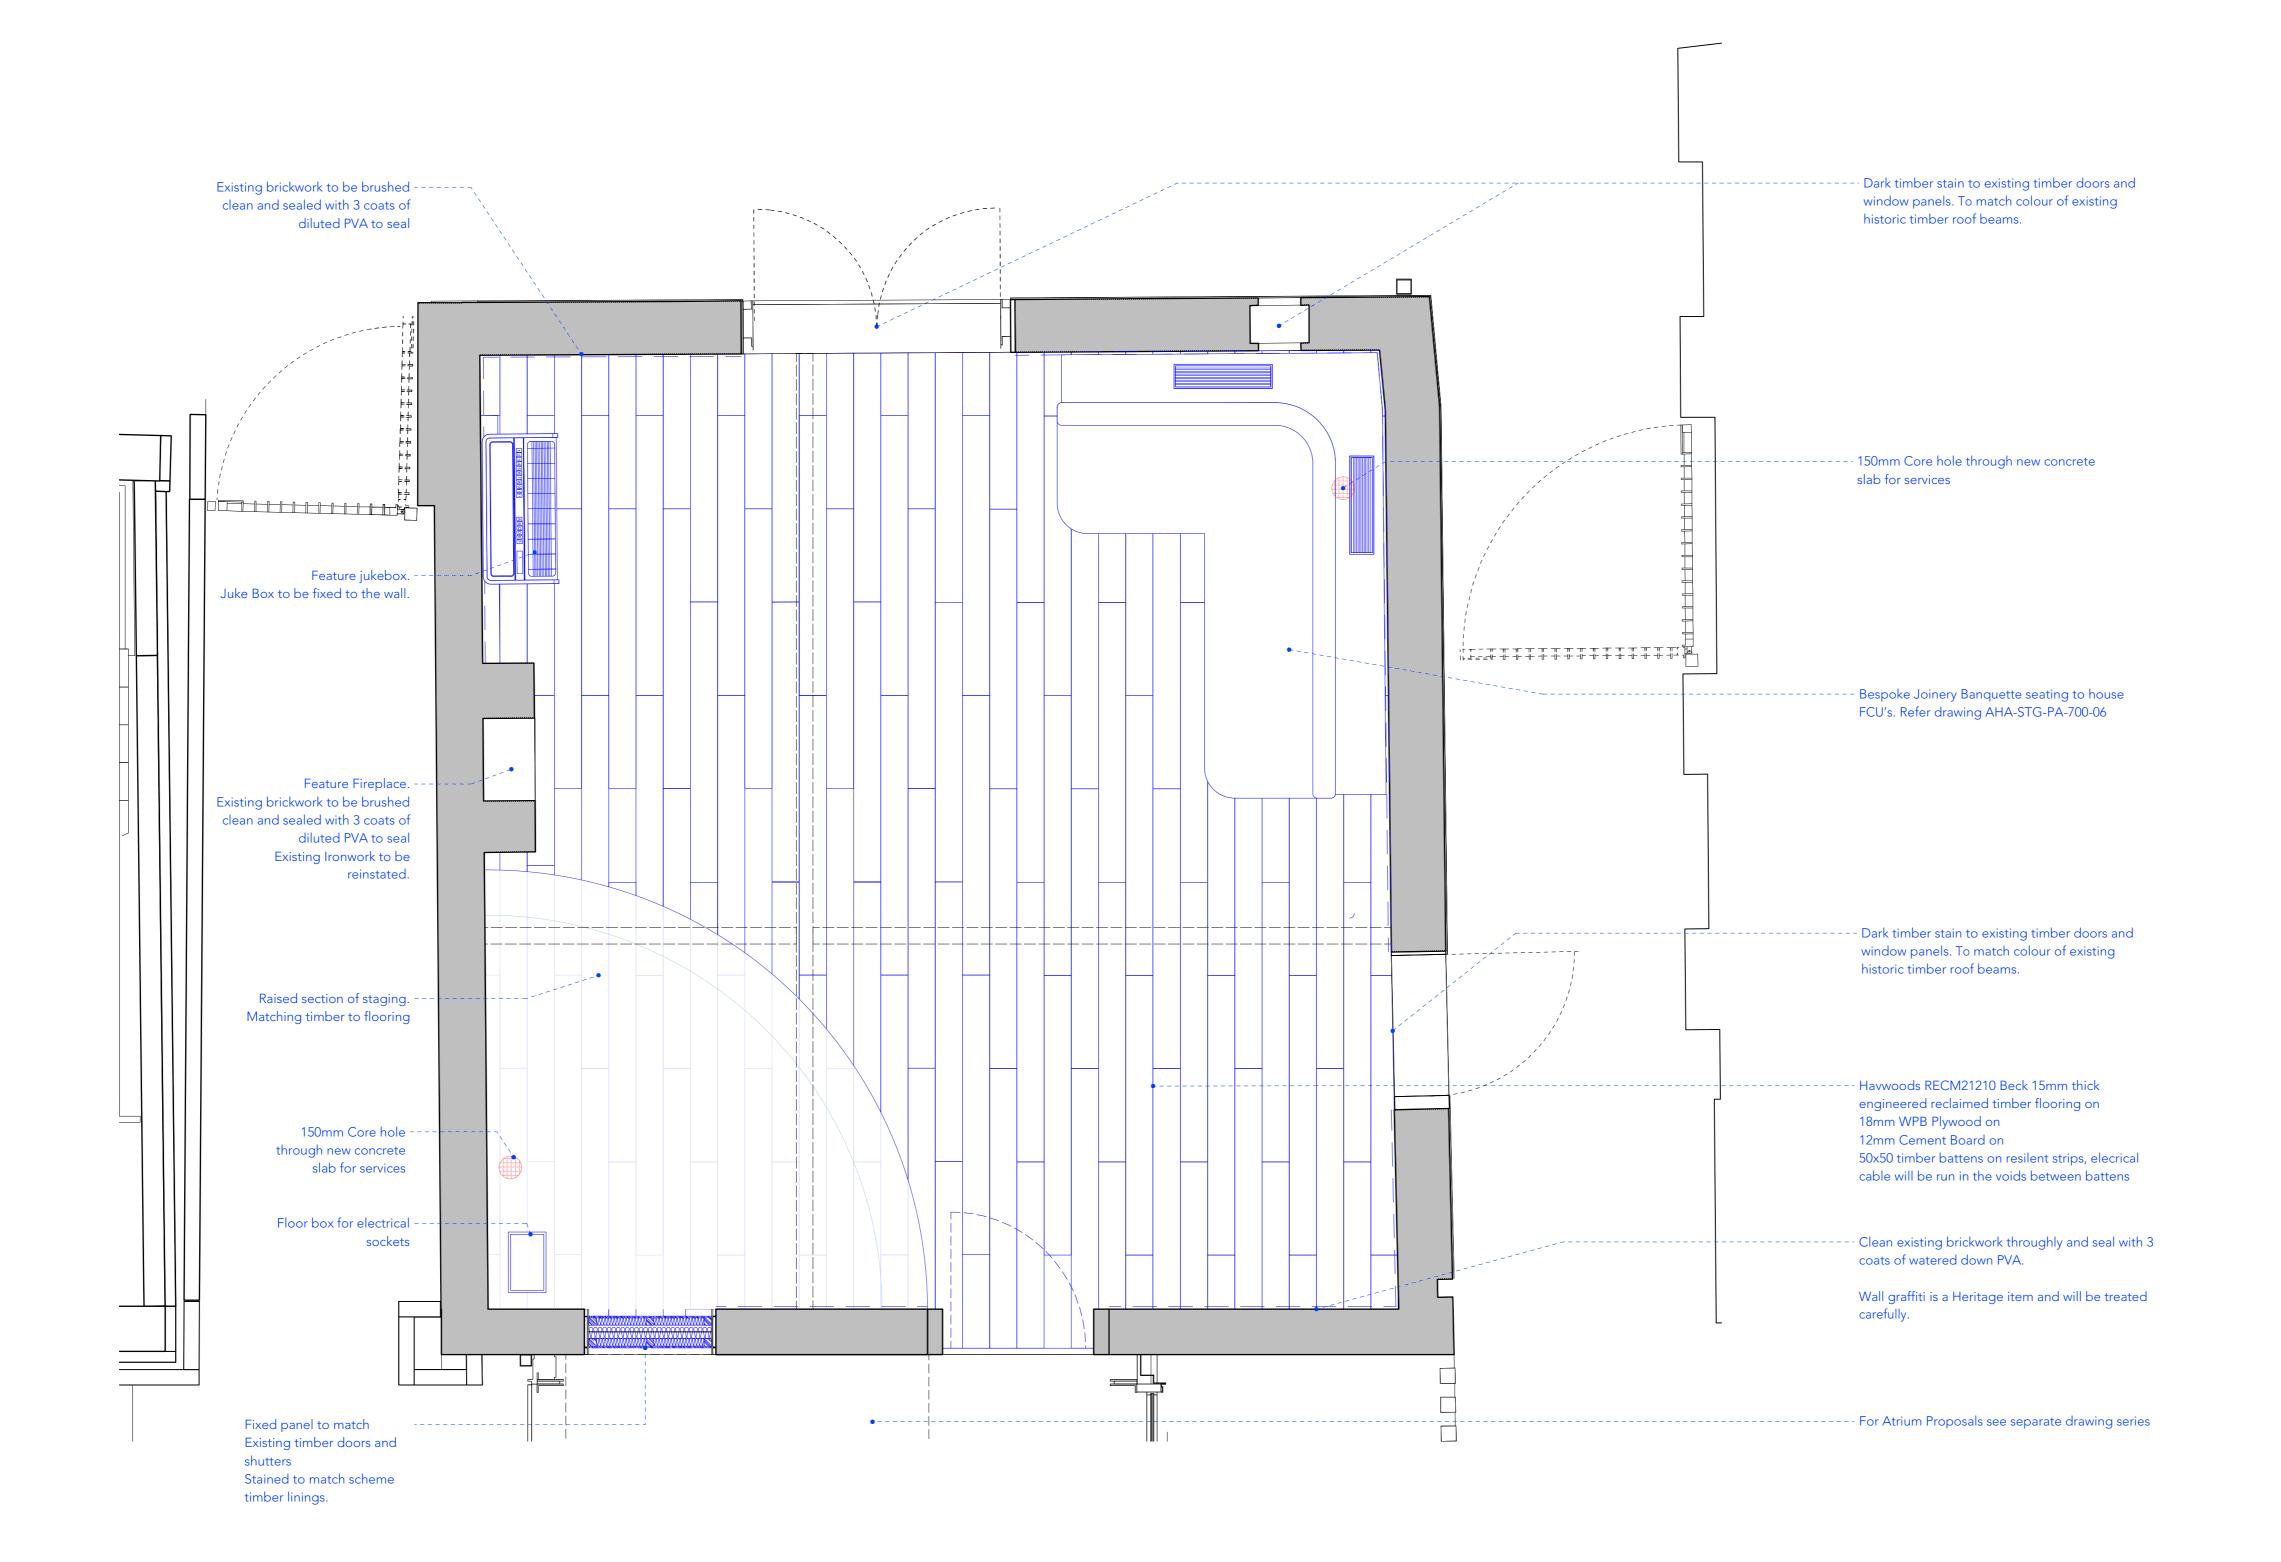

O1 Forge Floor Plan Scale: 1:25 Copyright: All rights reserved. This drawing must not be reproduced without permission.

Only the original drawing should be relied upon. Contractors, subcontractors and suppliers must verify all dimensions on site before commencing any work or making any shop drawings.

All shop drawings to be submitted to the architect for comment prior to fabrication.

This drawing is to be read in conjunction with the Architect's specification, bills of quantities / schedules, structural, mechanical & electrical drawings and all discrepancies are to be reported to the architect.

revision / date / amendments

Rev A: 15/06/22: Cabinetry replaced with seating / Stage enlarged

Rev A : 15/06/22 : Cabinetry replaced with seating / Stage enlarge Fireplace note added

#### Archer Humphryes Architects

Basement
Central House
142 Central Street
London, United Kingdom
EC1V 8AR
T: +44 (0) 20 7251 8555

| project title                           |             |                    |
|-----------------------------------------|-------------|--------------------|
| ST. GILES OUTERNET                      |             |                    |
|                                         |             |                    |
|                                         |             |                    |
| drawing title                           | SC          | ale                |
| •                                       | sca<br>1:25 |                    |
| drawing title Proposed 12Bar Forge Plan | 1:25<br>dra | @A1                |
| •                                       | 1:25<br>dra | @A1<br>awn<br>/ PB |