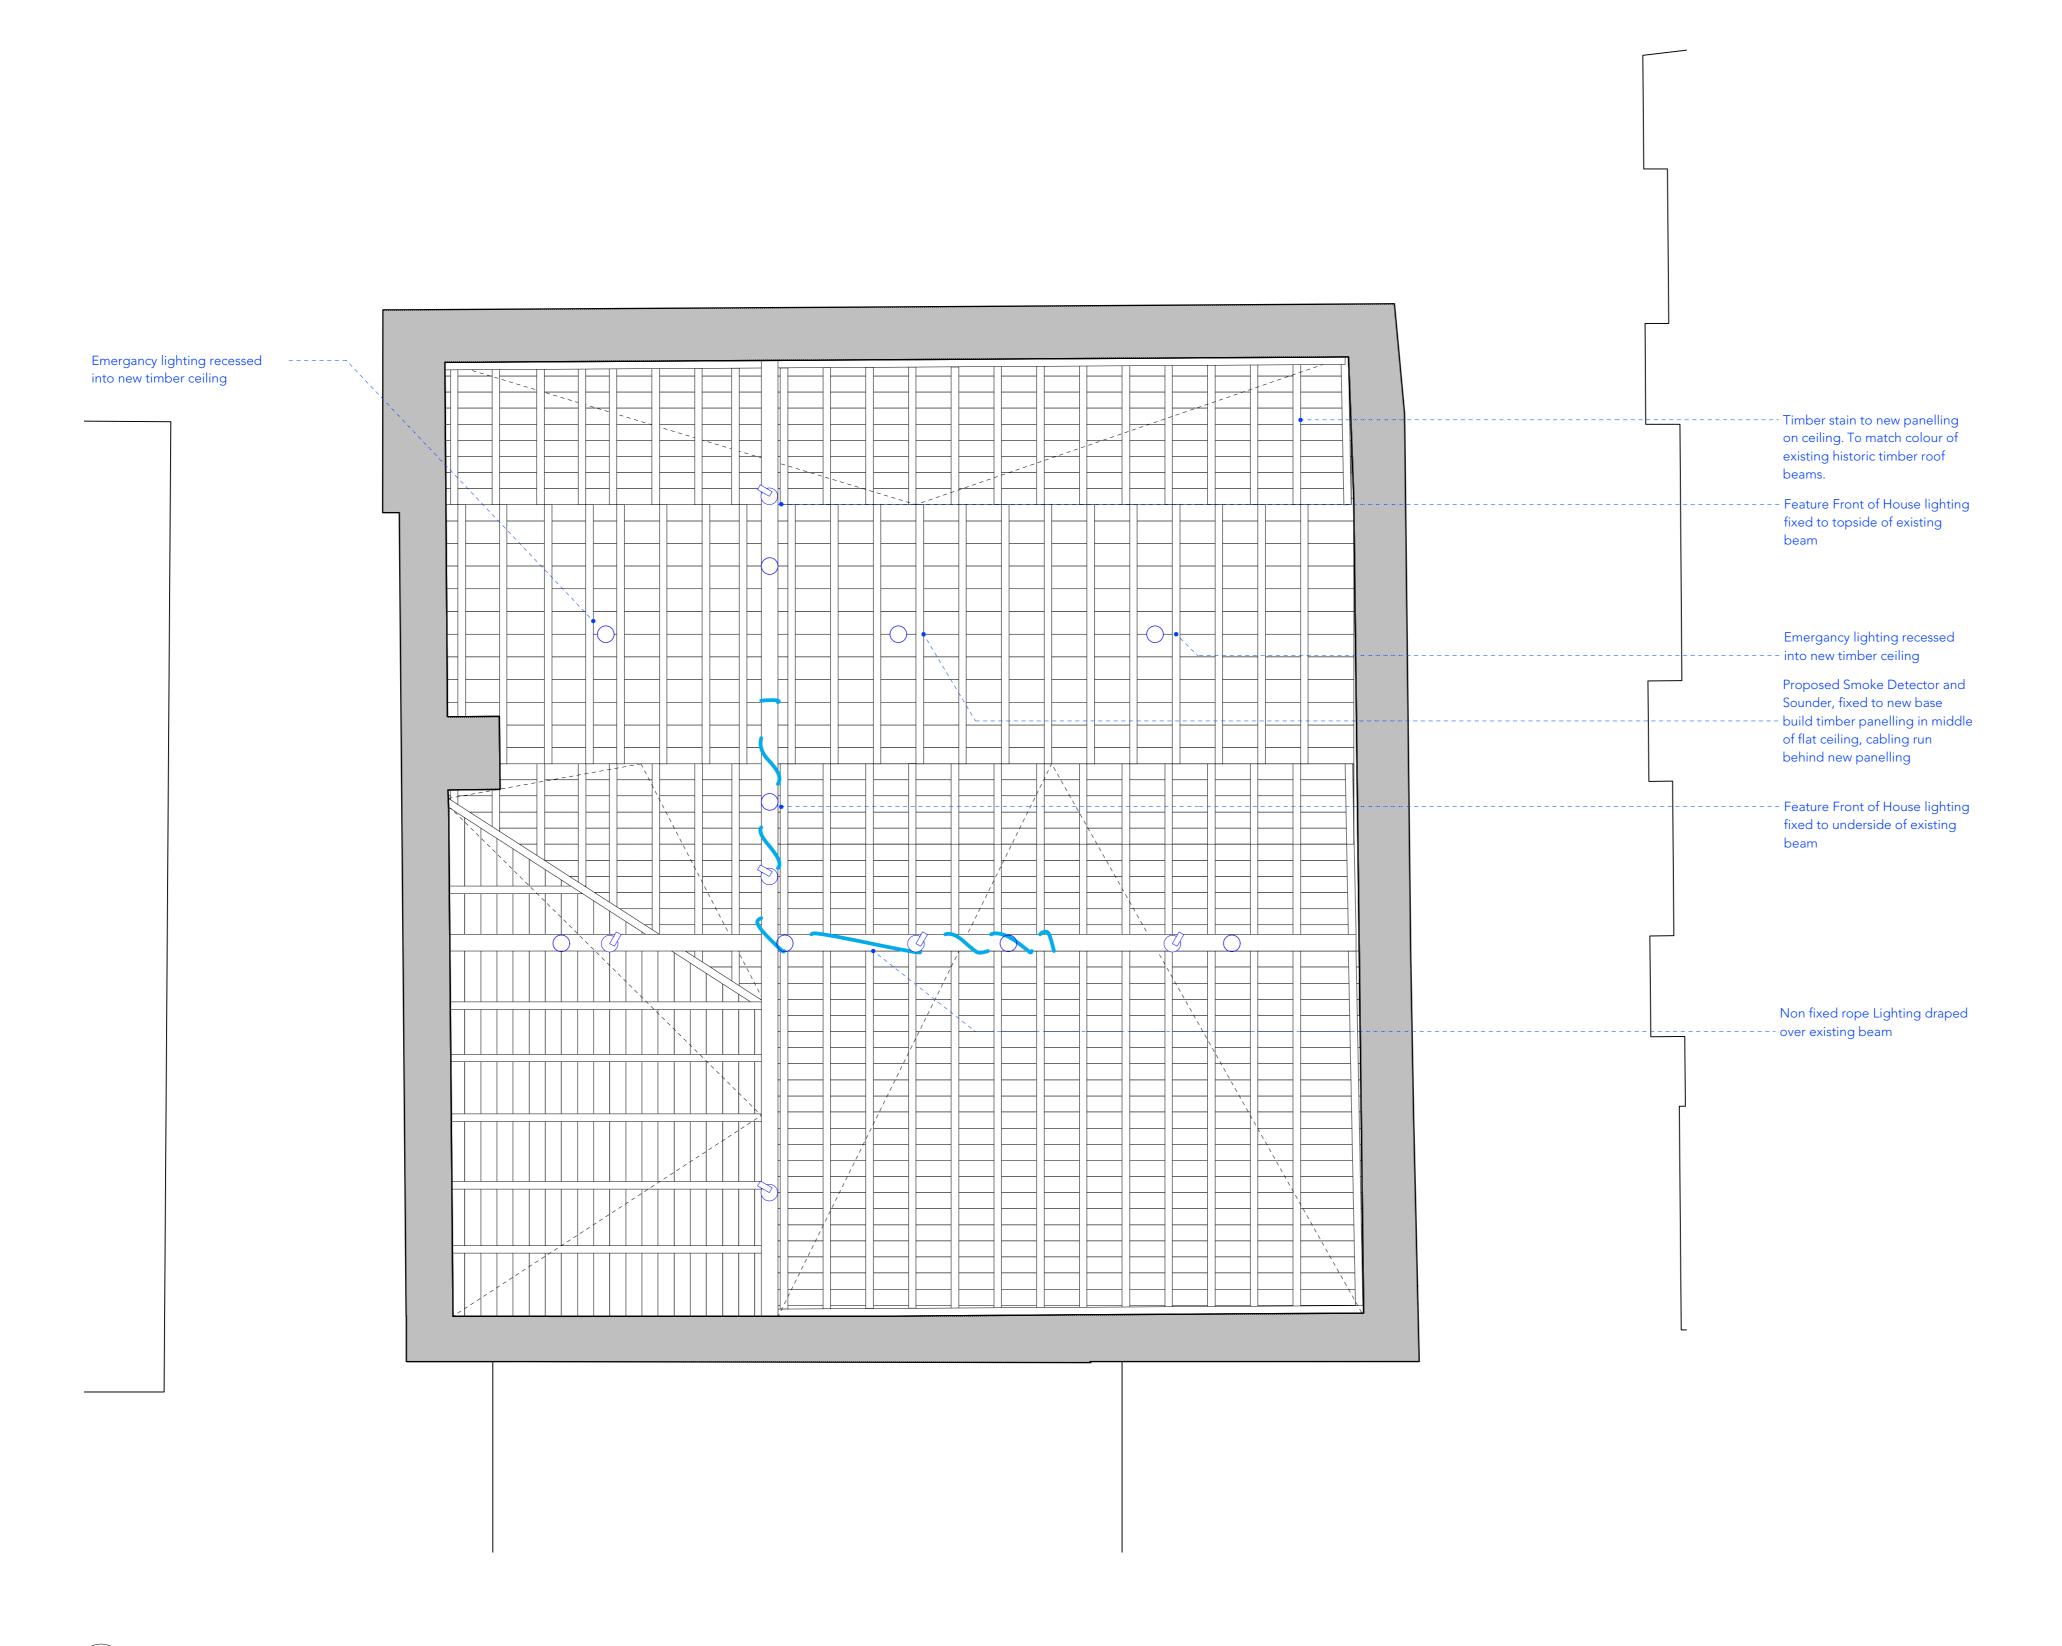

01 Forge RCI Scale: 1:25 Copyright: All rights reserved. This drawing must not be reproduced without permission.

Only the original drawing should be relied upon. Contractors, subcontractors and suppliers must verify all dimensions on site before commencing any work or making any shop drawings.

All shop drawings to be submitted to the architect for comment prior to fabrication.

This drawing is to be read in conjunction with the Architect's specification, bills of quantities / schedules, structural, mechanical & electrical drawings and all discrepancies are to be reported to the architect.

revision / date / amendments

## Archer Humphryes Architects

Basement Central House 142 Central Street London, United Kingdom EC1V 8AR T:+44 (0) 20 7251 8555

| project title                |                  |
|------------------------------|------------------|
| ST. GILES OUTERNET           |                  |
| drawing title                | scale            |
| Proposed 12Bar Forge RCP     | 1:25 @A1         |
| 1.10p0000 12201 1 0.90 1 (0. | drawn<br>KK / PB |
|                              | 1017/10          |