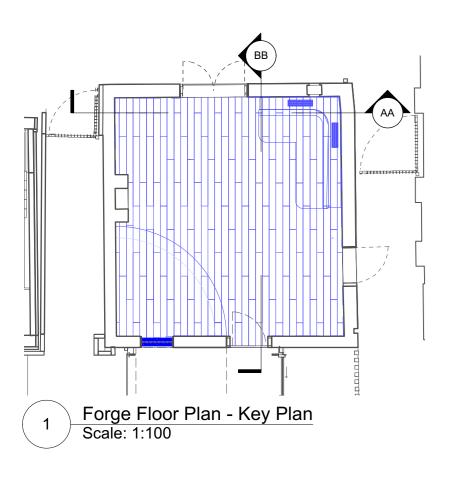

O1 Forge Floor Plan Scale: 1:25 Copyright: All rights reserved. This drawing must not be reproduced without permission.

Only the original drawing should be relied upon. Contractors, subcontractors and suppliers must verify all dimensions on site before commencing any work or making any shop drawings.

All shop drawings to be submitted to the architect for comment prior to fabrication.

This drawing is to be read in conjunction with the Architect's specification, bills of quantities / schedules, structural, mechanical & electrical drawings and all discrepancies are to be reported to the architect.

revision / date / amendments

Rev A: 15/06/22: Cabinetry replaced with seating / Stage enlarged

Rev A : 15/06/22 : Cabinetry replaced with seating / Stage enlarge Fireplace note added