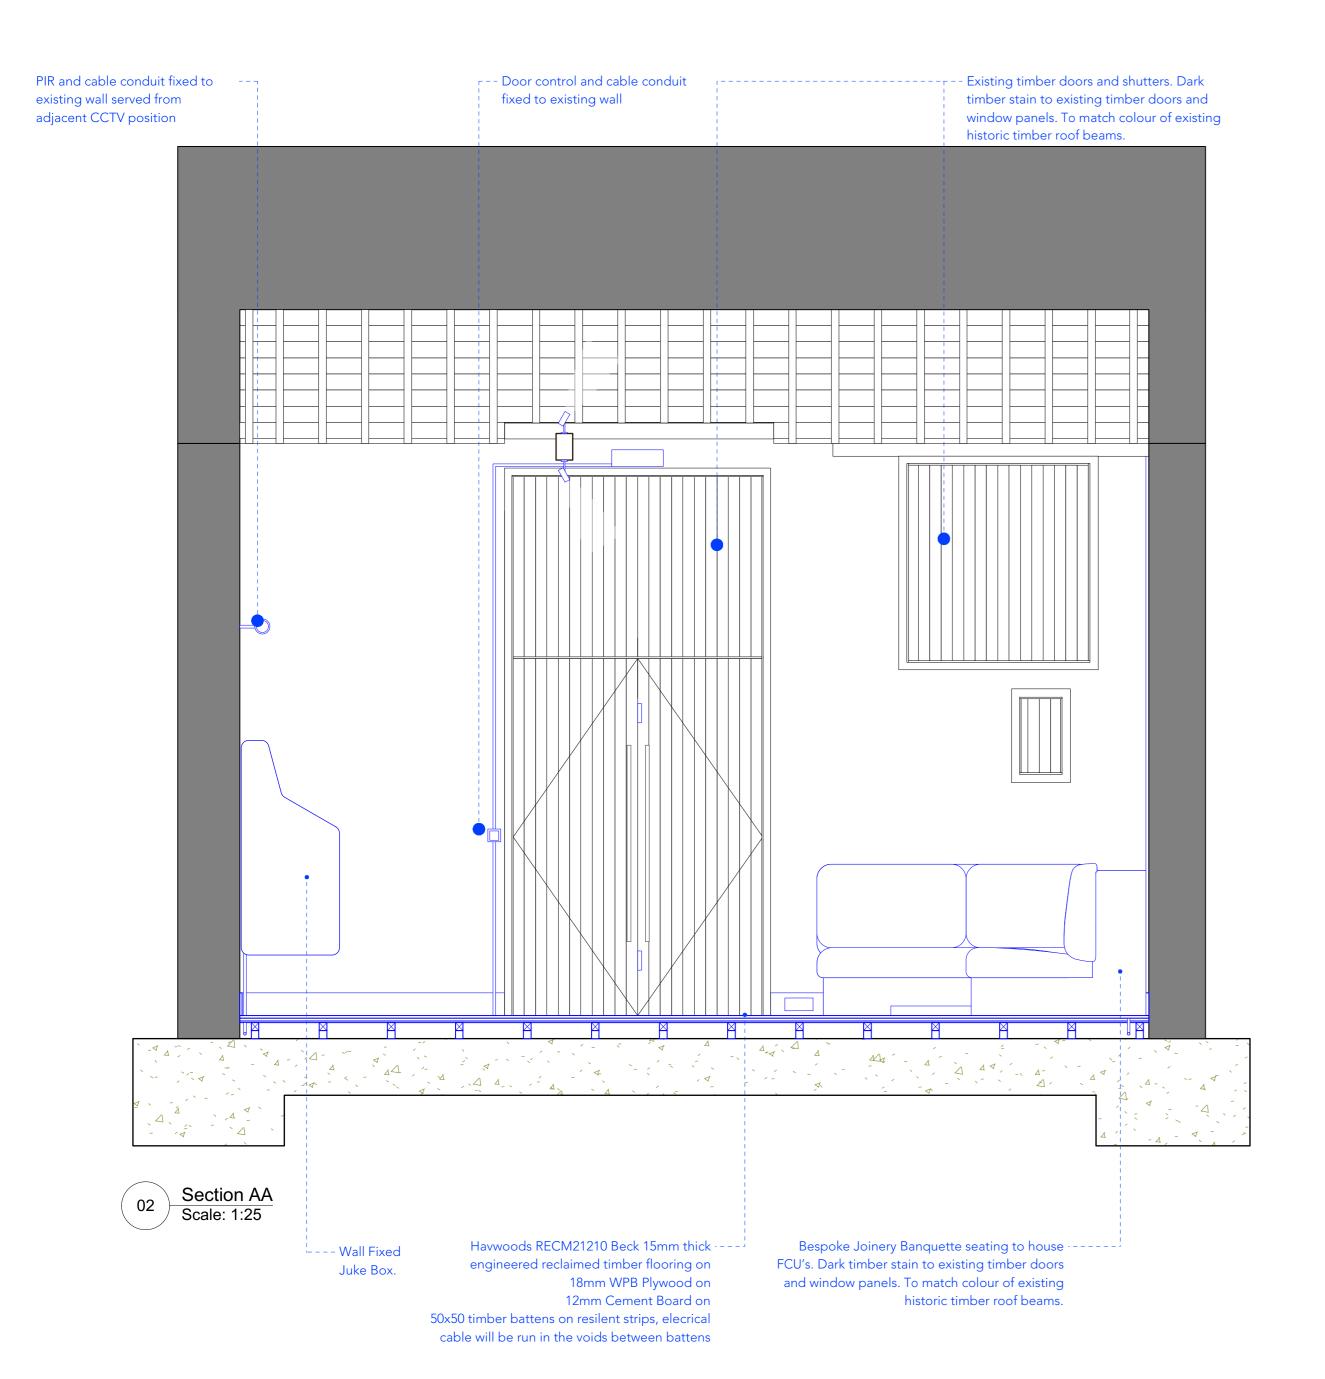

#### Archer Humphryes Architects

Basement
Central House
142 Central Street
London, United Kingdom
EC1V 8AR
T: +44 (0) 20 7251 8555

| project title                           |      |             |    |
|-----------------------------------------|------|-------------|----|
| ST. GILES OUTERNET                      |      |             |    |
| describe AM                             |      | -1-         | _  |
| drawing title                           | sc   | ale         | ١. |
| <u> </u>                                | 1:25 | (a) A I     | 10 |
| Proposed 12Bar Forge<br>Section AA & BB |      | awn<br>/ PB | 0  |

Copyright: All rights reserved. This drawing must not be reproduced without permission.

Only the original drawing should be relied upon. Contractors, subcontractors and suppliers must verify all dimensions on site before commencing any work or making any shop drawings.

All shop drawings to be submitted to the architect for comment prior to fabrication.

This drawing is to be read in conjunction with the Architect's specification, bills of quantities / schedules, structural, mechanical & electrical drawings and all discrepancies are to be reported to the architect.

revision / date / amendments

Rev A: 18/05/22: Cabinetry replaced with seating / Stage enlarged