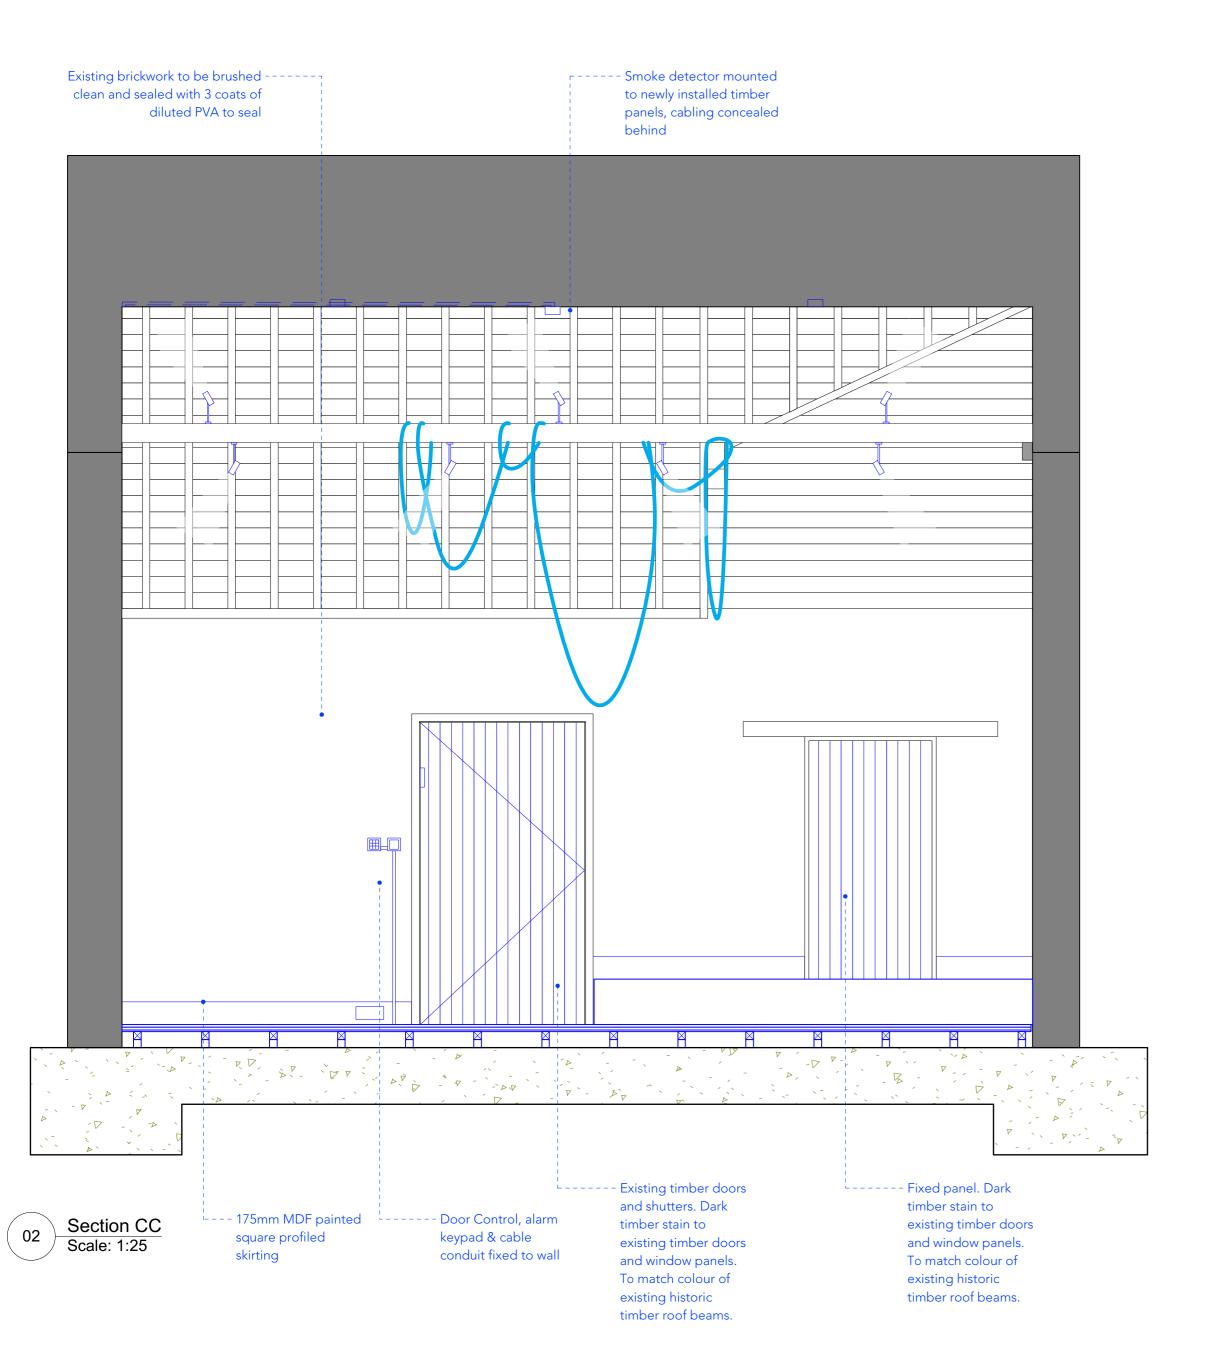

Copyright: All rights reserved. This drawing must not be reproduced without permission.

Only the original drawing should be relied upon. Contractors, subcontractors and suppliers must verify all dimensions on site before commencing any work or making any shop drawings.

All shop drawings to be submitted to the architect for comment prior to fabrication.

This drawing is to be read in conjunction with the Architect's specification, bills of quantities / schedules, structural, mechanical & electrical drawings and all discrepancies are to be reported to the architect.

# Archer Humphryes Architects

Basement
Central House
142 Central Street
London, United Kingdom
EC1V 8AR
T: +44 (0) 20 7251 8555

| project title                        |    |                             |          |
|--------------------------------------|----|-----------------------------|----------|
| ST. GILES OUTERNET                   |    |                             |          |
|                                      |    |                             |          |
| drawing title                        |    | ecale                       | Τ,       |
| drawing title Proposed 12Bar Forge   | 1: | scale<br>25 @A1             | 08       |
| Proposed 12Bar Forge Section CC & DD |    |                             | 1 '      |
| Proposed 12Bar Forge                 | ŀ  | drawn<br>KK / PB<br>evision | 08<br>ch |