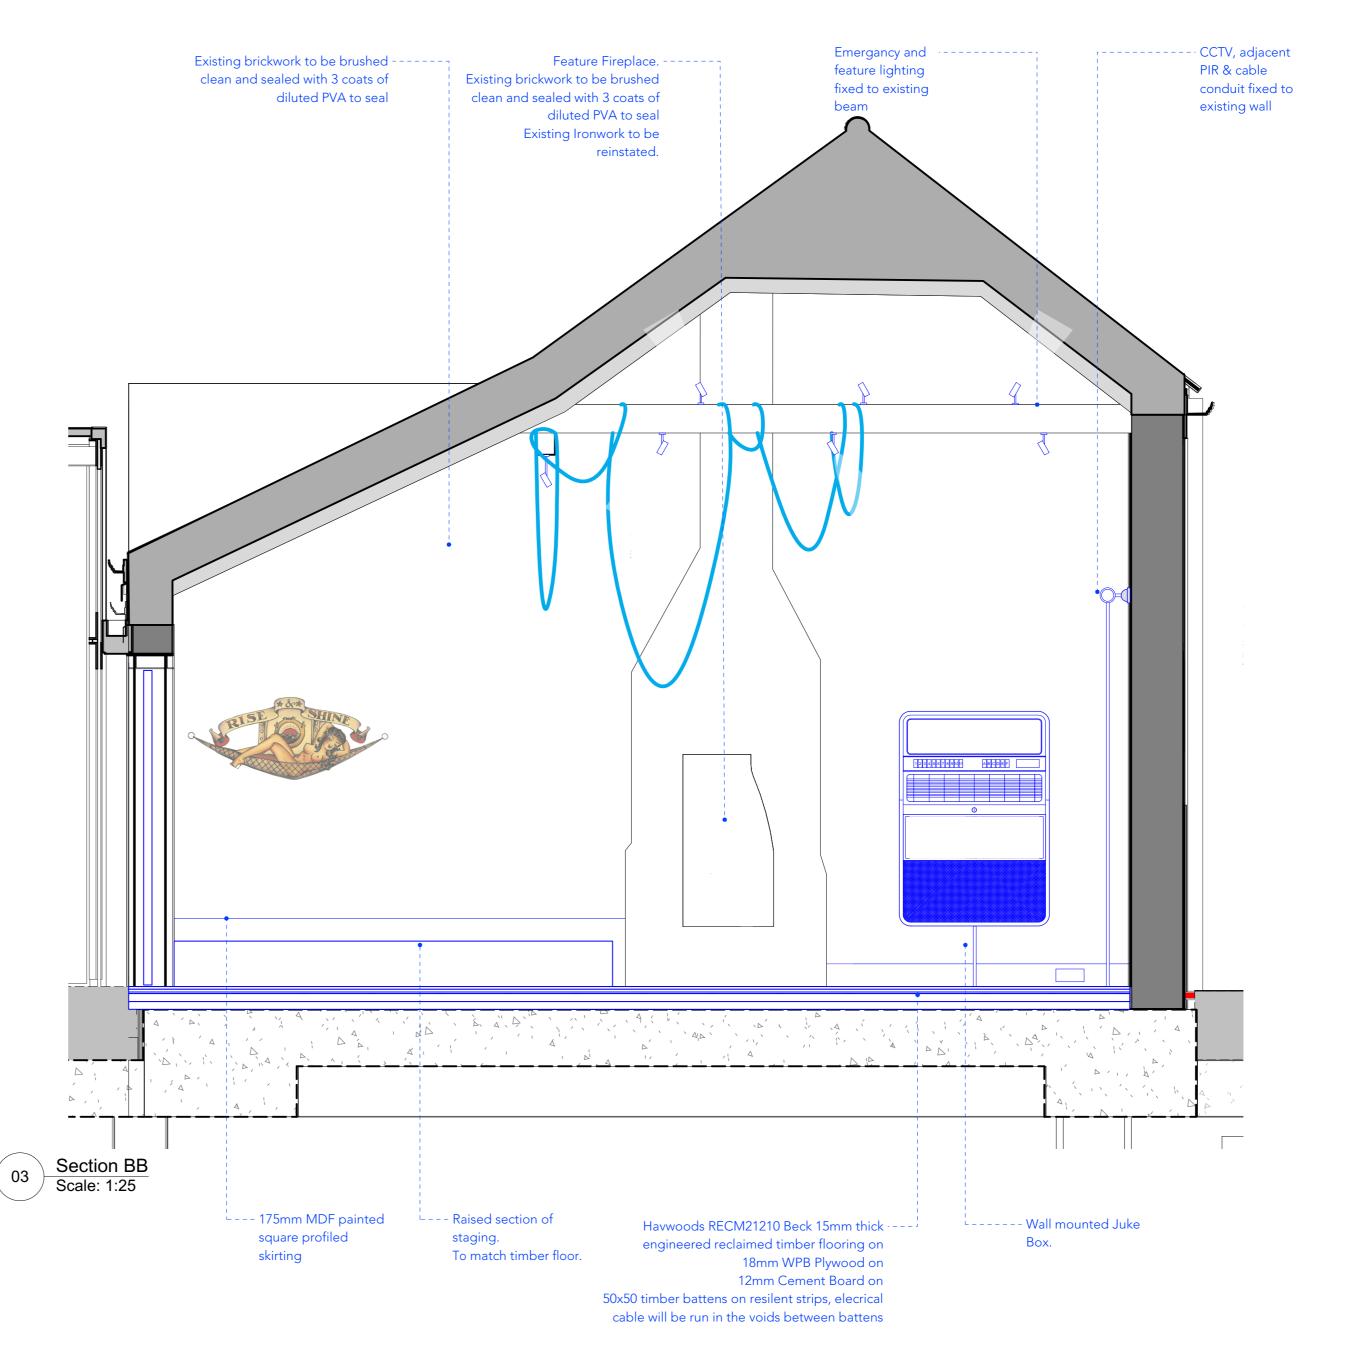

#### Archer Humphryes Architects

Basement
Central House
142 Central Street
London, United Kingdom
EC1V 8AR
T: +44 (0) 20 7251 8555

| project title                           |      |             |    |
|-----------------------------------------|------|-------------|----|
| ST. GILES OUTERNET                      |      |             |    |
| describe AM                             |      | -1-         | _  |
| drawing title                           | sc   | ale         | ١. |
| <u> </u>                                | 1:25 | (a) A I     | 10 |
| Proposed 12Bar Forge<br>Section AA & BB |      | awn<br>/ PB | 0  |

Copyright: All rights reserved. This drawing must not be reproduced without permission.

Only the original drawing should be relied upon. Contractors, subcontractors and suppliers must verify all dimensions on site before commencing any work or making any shop drawings.

All shop drawings to be submitted to the architect for comment prior to fabrication.

This drawing is to be read in conjunction with the Architect's specification, bills of quantities / schedules, structural, mechanical & electrical drawings and all discrepancies are to be reported to the architect.

revision / date / amendments

Rev A: 18/05/22: Cabinetry replaced with seating / Stage enlarged