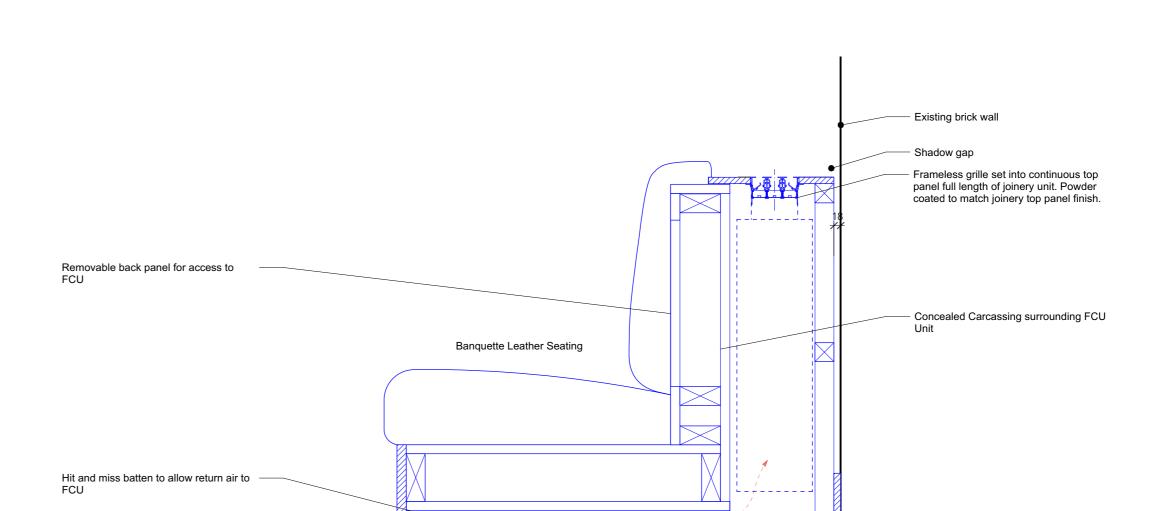

Forge Banquette Unit - Side View
Scale: 1:10

revision / date / amendments

Rev A: 15/06/22: Cabinetry replaced with seating