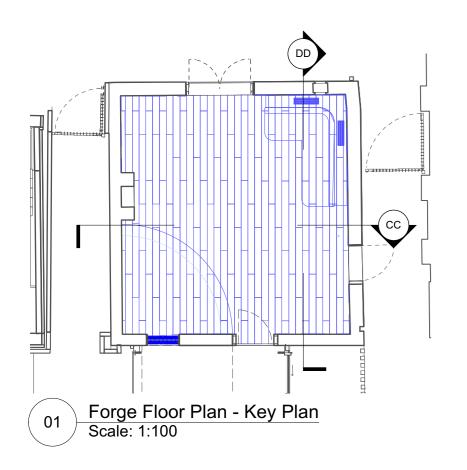

O1 Forge Floor Plan Scale: 1:25 Copyright: All rights reserved. This drawing must not be reproduced without permission.

Only the original drawing should be relied upon. Contractors, subcontractors and suppliers must verify all dimensions on site before commencing any work or making any shop drawings.

All shop drawings to be submitted to the architect for comment prior to fabrication.

This drawing is to be read in conjunction with the Architect's specification, bills of quantities / schedules, structural, mechanical & electrical drawings and all discrepancies are to be reported to the architect.

#### Archer Humphryes Architects

Basement
Central House
142 Central Street
London, United Kingdom
EC1V 8AR
T: +44 (0) 20 7251 8555

| project title                           |             |                    |
|-----------------------------------------|-------------|--------------------|
| ST. GILES OUTERNET                      |             |                    |
|                                         |             |                    |
|                                         |             |                    |
| drawing title                           | SC          | ale                |
| •                                       | sca<br>1:25 |                    |
| drawing title Proposed 12Bar Forge Plan | 1:25<br>dra | @A1                |
| •                                       | 1:25<br>dra | @A1<br>awn<br>/ PB |