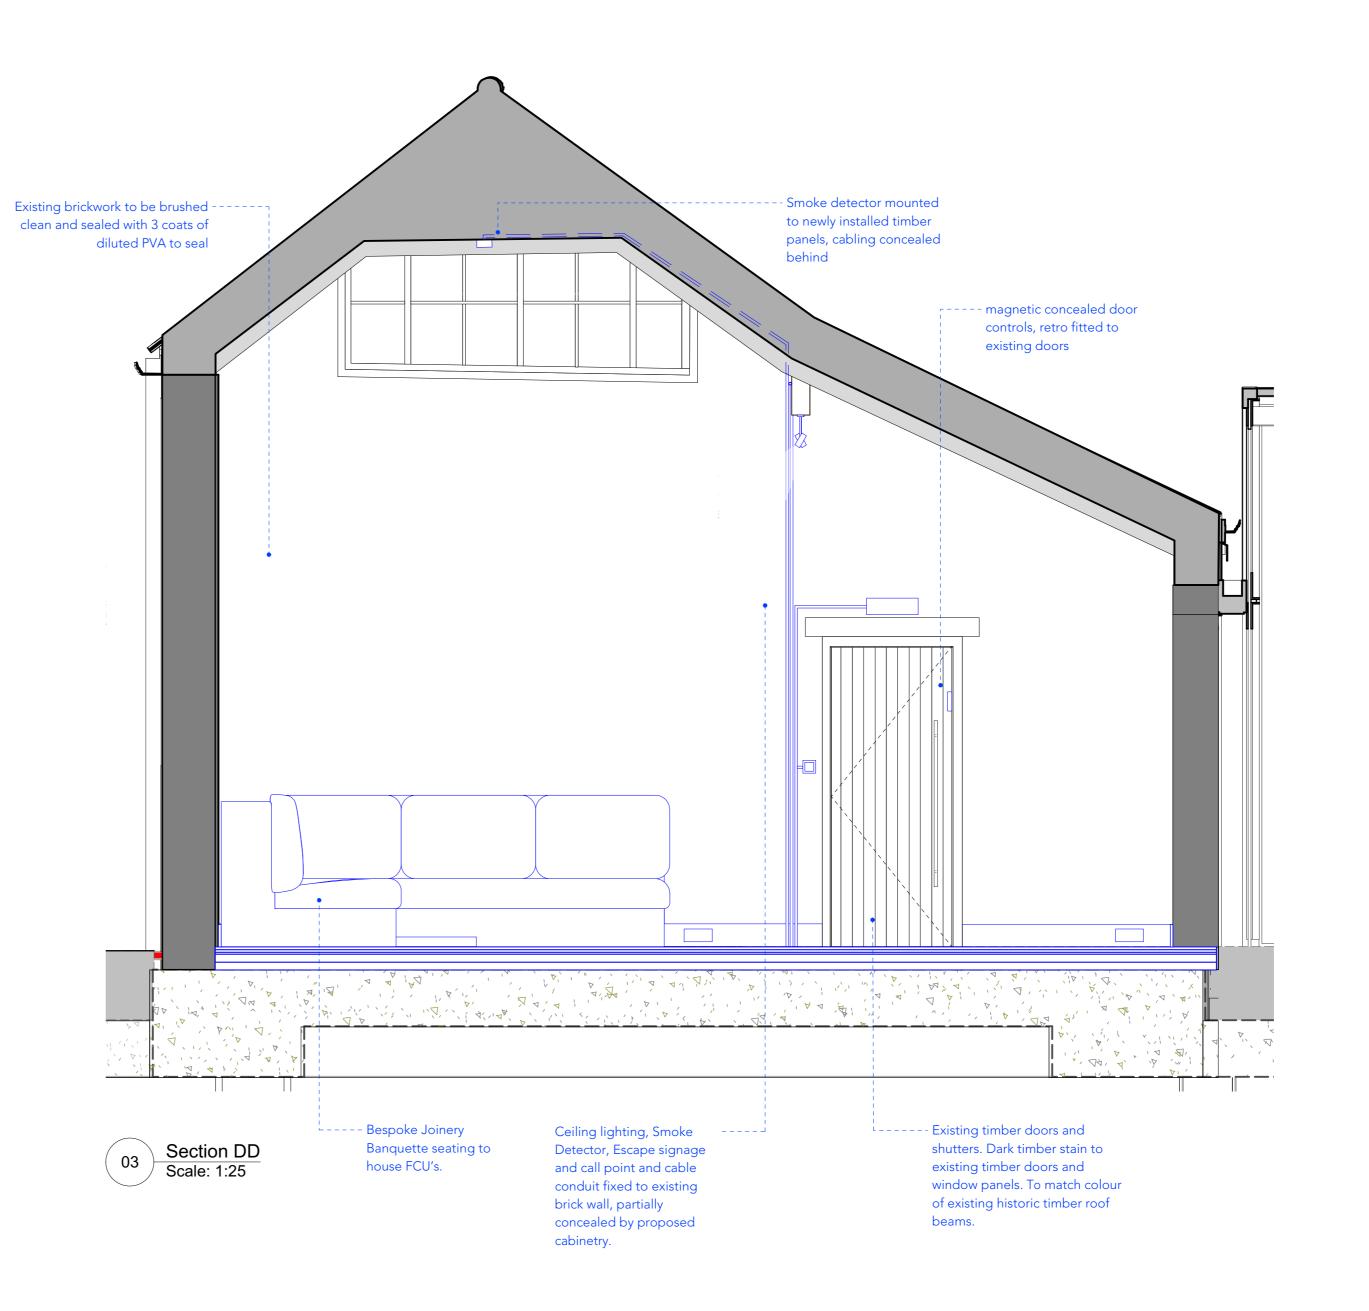

Copyright: All rights reserved. This drawing must not be reproduced without permission.

Only the original drawing should be relied upon. Contractors, subcontractors and suppliers must verify all dimensions on site before commencing any work or making any shop drawings.

All shop drawings to be submitted to the architect for comment prior to fabrication.

This drawing is to be read in conjunction with the Architect's specification, bills of quantities / schedules, structural, mechanical & electrical drawings and all discrepancies are to be reported to the architect.

# Archer Humphryes Architects

Basement
Central House
142 Central Street
London, United Kingdom
EC1V 8AR
T: +44 (0) 20 7251 8555

| project title                        |    |                             |          |
|--------------------------------------|----|-----------------------------|----------|
| ST. GILES OUTERNET                   |    |                             |          |
|                                      |    |                             |          |
| drawing title                        |    | ecale                       | Τ,       |
| drawing title Proposed 12Bar Forge   | 1: | scale<br>25 @A1             | 08       |
| Proposed 12Bar Forge Section CC & DD |    |                             | 1 '      |
| Proposed 12Bar Forge                 | ŀ  | drawn<br>KK / PB<br>evision | 08<br>ch |