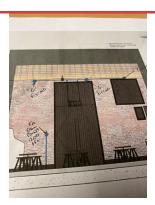

#### ITEM12

Assigned To Front Bar Shelving

All shelf fixing to be within mortar joint only

ITEM12
Assigned To Front Bar Shelving
All fixings to be within mortar joints as per red lines

ITEM 13
Assigned To Atrium External/alley Way
Terracotta air brick to be installed for extract to pot wash