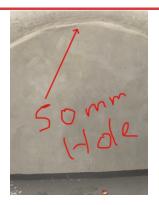

ITEM 2

ITEM 3
Assigned To Lower Ground Floor
50mm hole for alarm and lighting

ITEM 3
Assigned To Lower Ground Floor Vault

ITEM 4
Assigned To Ground Floor Forge
150 mm dia hole thro slab thro AC pipework

ITEM 4
Assigned To Ground Floor Forge