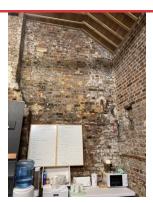

#### ITEM8

Assigned To Forge Bar

25mm galvanised tubing fixed to mortar joints only 2100 ffl for cctv

ITEM 8

Assigned To Cctv To Finish Here

All fixings to be perpendicular or horizontal mortar joint No fixing to be within the face

#### ITEM 9

Assigned To Forge Bar

25mm galvanised conduit with spacers saddles for smoke head to ceiling

ITEM 9

Assigned To Smoke Head Containment

25mm galvanised containment fixed between mortar joints only

**ITEM 10** 

Assigned To Forge Bar

Fire alarm point 1200mm ffl

**ITEM 10** 

Assigned To Emergency Lighting And Light Fittings

3xlight fittings with emergency lighting

ITEM 10

Assigned To Emergency Light fittings