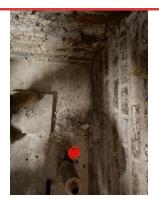

ITEM 2

ITEM 3
Assigned To Lower Ground Floor
50mm hole for alarm and lighting

ITEM 3
Assigned To Lower Ground Floor Vault

ITEM 4
Assigned To Ground Floor Forge
150 mm dia hole thro slab thro AC pipework

ITEM 4
Assigned To Ground Floor Forge