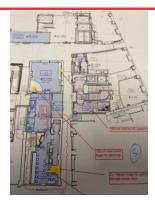

# PROJECT 13/06/2022, 17:17

Monday, 13 June 2022

**Prepared For Camden Conservation Office** 

27 Issues Identified

ITEM 1

Assigned To Lower Ground Floor

Size 750mm wide x200mm high slot utilises

300x200 for pythons

300x200 for plumbing

150x200 for electrical

ITEM 1
Assigned To Lower Ground Floor

ITEM 2

Assigned To Lower Ground Floor

600 mm long slot in new brickwork

300 mm mechanical

300mm electrical

ITEM 2

ITEM 3
Assigned To Lower Ground Floor
50mm hole for alarm and lighting

ITEM 3
Assigned To Lower Ground Floor Vault

ITEM 4
Assigned To Ground Floor Forge
150 mm dia hole thro slab thro AC pipework

ITEM 4
Assigned To Ground Floor Forge

ITEM 5

Assigned To Ground Floor Forge

150mm hole under stage for electrical service s

# ITEM 5

## ITEM 6

Assigned To Ground Floor Front Bar

2x150mm holes for pythons through timber floor

# **ITEM 6**

ITEM 7

Assigned To Ground Floor Front Bar 3x50mm holes for pipework copper 1x75mm waste for bar