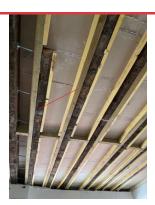

#### ITEM11

Assigned To Acoustic Ceiling

Acoustic hangers fixed to new timbers Original floor joist left untouched

#### ITEM 11

Assigned To Acoustic Ceiling Hangers

Fixed to new timber as per arrow