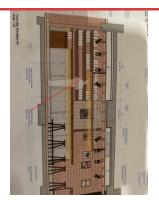

#### ITEM8

Assigned To Forge Bar

25mm galvanised tubing fixed to mortar joints only 2100 ffl for cctv

ITEM 8

Assigned To Cctv To Finish Here

All fixings to be perpendicular or horizontal mortar joint No fixing to be within the face

#### ITEM 9

Assigned To Forge Bar

25mm galvanised conduit with spacers saddles for smoke head to ceiling

ITEM 9

Assigned To Smoke Head Containment

25mm galvanised containment fixed between mortar joints only

**ITEM 10** 

Assigned To Forge Bar

Fire alarm point 1200mm ffl

**ITEM 10** 

Assigned To Emergency Lighting And Light Fittings

3xlight fittings with emergency lighting

ITEM 10

Assigned To Emergency Light fittings

All spacer saddles fixed to mortar joints

#### ITEM12

Assigned To Front Bar Shelving

All shelf fixing to be within mortar joint only

ITEM12
Assigned To Front Bar Shelving
All fixings to be within mortar joints as per red lines

ITEM 13
Assigned To Atrium External/alley Way
Terracotta air brick to be installed for extract to pot wash