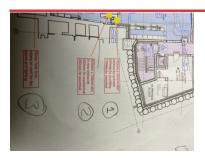

#### ITEM12

Assigned To Front Bar Shelving

All shelf fixing to be within mortar joint only

ITEM12
Assigned To Front Bar Shelving
All fixings to be within mortar joints as per red lines

ITEM 13
Assigned To Atrium External/alley Way
Terracotta air brick to be installed for extract to pot wash