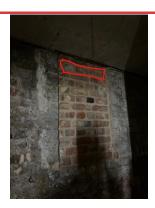

#### ITEM8

Assigned To Forge Bar

25mm galvanised tubing fixed to mortar joints only 2100 ffl for cctv

ITEM 8

Assigned To Cctv To Finish Here

All fixings to be perpendicular or horizontal mortar joint No fixing to be within the face

#### ITEM 9

Assigned To Forge Bar

25mm galvanised conduit with spacers saddles for smoke head to ceiling

ITEM 9

Assigned To Smoke Head Containment

25mm galvanised containment fixed between mortar joints only