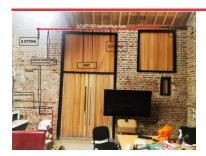

#### ITEM8

Assigned To Forge Bar

25mm galvanised tubing fixed to mortar joints only 2100 ffl for cctv

ITEM 8

Assigned To Cctv To Finish Here

All fixings to be perpendicular or horizontal mortar joint No fixing to be within the face

#### ITEM 9

Assigned To Forge Bar

25mm galvanised conduit with spacers saddles for smoke head to ceiling

ITEM 9

Assigned To Smoke Head Containment

25mm galvanised containment fixed between mortar joints only

**ITEM 10** 

Assigned To Forge Bar

Fire alarm point 1200mm ffl

**ITEM 10** 

Assigned To Emergency Lighting And Light Fittings

3xlight fittings with emergency lighting

ITEM 10

Assigned To Emergency Light fittings