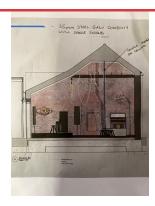

#### ITEM8

Assigned To Forge Bar

25mm galvanised tubing fixed to mortar joints only 2100 ffl for cctv

ITEM 8

Assigned To Cctv To Finish Here

All fixings to be perpendicular or horizontal mortar joint No fixing to be within the face

#### ITEM 9

Assigned To Forge Bar

25mm galvanised conduit with spacers saddles for smoke head to ceiling

ITEM 9

Assigned To Smoke Head Containment

25mm galvanised containment fixed between mortar joints only

**ITEM 10** 

Assigned To Forge Bar

Fire alarm point 1200mm ffl

**ITEM 10** 

Assigned To Emergency Lighting And Light Fittings

3xlight fittings with emergency lighting

ITEM 10

Assigned To Emergency Light fittings