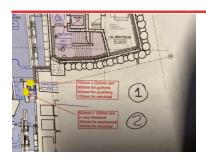

# PROJECT 13/06/2022, 17:17

Monday, 13 June 2022

**Prepared For Camden Conservation Office** 

27 Issues Identified

ITEM 1

Assigned To Lower Ground Floor

Size 750mm wide x200mm high slot utilises

300x200 for pythons

300x200 for plumbing

150x200 for electrical

ITEM 1
Assigned To Lower Ground Floor

ITEM 2

Assigned To Lower Ground Floor

600 mm long slot in new brickwork

300 mm mechanical

300mm electrical

ITEM 2

ITEM 3
Assigned To Lower Ground Floor
50mm hole for alarm and lighting

ITEM 3
Assigned To Lower Ground Floor Vault

ITEM 4
Assigned To Ground Floor Forge
150 mm dia hole thro slab thro AC pipework

ITEM 4
Assigned To Ground Floor Forge

ITEM 5

Assigned To Ground Floor Forge

150mm hole under stage for electrical service s

# ITEM 5

## ITEM 6

Assigned To Ground Floor Front Bar

2x150mm holes for pythons through timber floor

# **ITEM 6**

ITEM 7

Assigned To Ground Floor Front Bar 3x50mm holes for pipework copper 1x75mm waste for bar

## ITEM 7