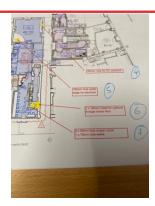

## ITEM 6

Assigned To Ground Floor Front Bar

2x150mm holes for pythons through timber floor

# **ITEM 6**

ITEM 7

Assigned To Ground Floor Front Bar 3x50mm holes for pipework copper 1x75mm waste for bar

## ITEM 7