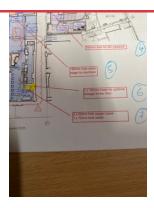

## ITEM 6

Assigned To Ground Floor Front Bar

2x150mm holes for pythons through timber floor

# **ITEM 6**

ITEM 7

Assigned To Ground Floor Front Bar 3x50mm holes for pipework copper 1x75mm waste for bar

## ITEM 7