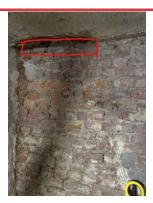

#### ITEM11

Assigned To Acoustic Ceiling

Acoustic hangers fixed to new timbers Original floor joist left untouched

#### ITEM 11

Assigned To Acoustic Ceiling Hangers

Fixed to new timber as per arrow