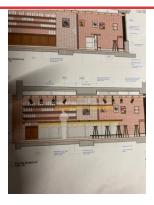

# PROJECT 13/06/2022, 17:17

Monday, 13 June 2022

**Prepared For Camden Conservation Office** 

27 Issues Identified

ITEM 1

Assigned To Lower Ground Floor

Size 750mm wide x200mm high slot utilises

300x200 for pythons

300x200 for plumbing

150x200 for electrical

ITEM 1
Assigned To Lower Ground Floor

ITEM 2

Assigned To Lower Ground Floor

600 mm long slot in new brickwork

300 mm mechanical

300mm electrical

ITEM 2

ITEM 3
Assigned To Lower Ground Floor
50mm hole for alarm and lighting

ITEM 3
Assigned To Lower Ground Floor Vault

ITEM 4
Assigned To Ground Floor Forge
150 mm dia hole thro slab thro AC pipework

ITEM 4
Assigned To Ground Floor Forge

ITEM 5

Assigned To Ground Floor Forge

150mm hole under stage for electrical service s

# ITEM 5

## ITEM 6

Assigned To Ground Floor Front Bar

2x150mm holes for pythons through timber floor

# **ITEM 6**

ITEM 7

Assigned To Ground Floor Front Bar 3x50mm holes for pipework copper 1x75mm waste for bar

## ITEM 7

#### ITEM8

Assigned To Forge Bar

25mm galvanised tubing fixed to mortar joints only 2100 ffl for cctv

ITEM 8

Assigned To Cctv To Finish Here

All fixings to be perpendicular or horizontal mortar joint No fixing to be within the face

#### ITEM 9

Assigned To Forge Bar

25mm galvanised conduit with spacers saddles for smoke head to ceiling

ITEM 9

Assigned To Smoke Head Containment

25mm galvanised containment fixed between mortar joints only

**ITEM 10** 

Assigned To Forge Bar

Fire alarm point 1200mm ffl

**ITEM 10** 

Assigned To Emergency Lighting And Light Fittings

3xlight fittings with emergency lighting

ITEM 10

Assigned To Emergency Light fittings

#### ITEM12

Assigned To Front Bar Shelving

All shelf fixing to be within mortar joint only

ITEM12
Assigned To Front Bar Shelving
All fixings to be within mortar joints as per red lines

ITEM 13
Assigned To Atrium External/alley Way
Terracotta air brick to be installed for extract to pot wash