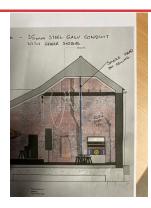

#### ITEM8

Assigned To Forge Bar

25mm galvanised tubing fixed to mortar joints only 2100 ffl for cctv

ITEM 8

Assigned To Cctv To Finish Here

All fixings to be perpendicular or horizontal mortar joint No fixing to be within the face

#### ITEM 9

Assigned To Forge Bar

25mm galvanised conduit with spacers saddles for smoke head to ceiling

ITEM 9

Assigned To Smoke Head Containment

25mm galvanised containment fixed between mortar joints only

**ITEM 10** 

Assigned To Forge Bar

Fire alarm point 1200mm ffl

**ITEM 10** 

Assigned To Emergency Lighting And Light Fittings

3xlight fittings with emergency lighting

ITEM 10

Assigned To Emergency Light fittings