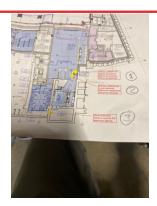

ITEM 2

ITEM 3
Assigned To Lower Ground Floor
50mm hole for alarm and lighting

ITEM 3
Assigned To Lower Ground Floor Vault

ITEM 4
Assigned To Ground Floor Forge
150 mm dia hole thro slab thro AC pipework

ITEM 4
Assigned To Ground Floor Forge