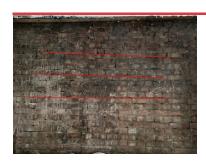

#### ITEM12

Assigned To Front Bar Shelving

All shelf fixing to be within mortar joint only

ITEM12
Assigned To Front Bar Shelving
All fixings to be within mortar joints as per red lines

ITEM 13
Assigned To Atrium External/alley Way
Terracotta air brick to be installed for extract to pot wash