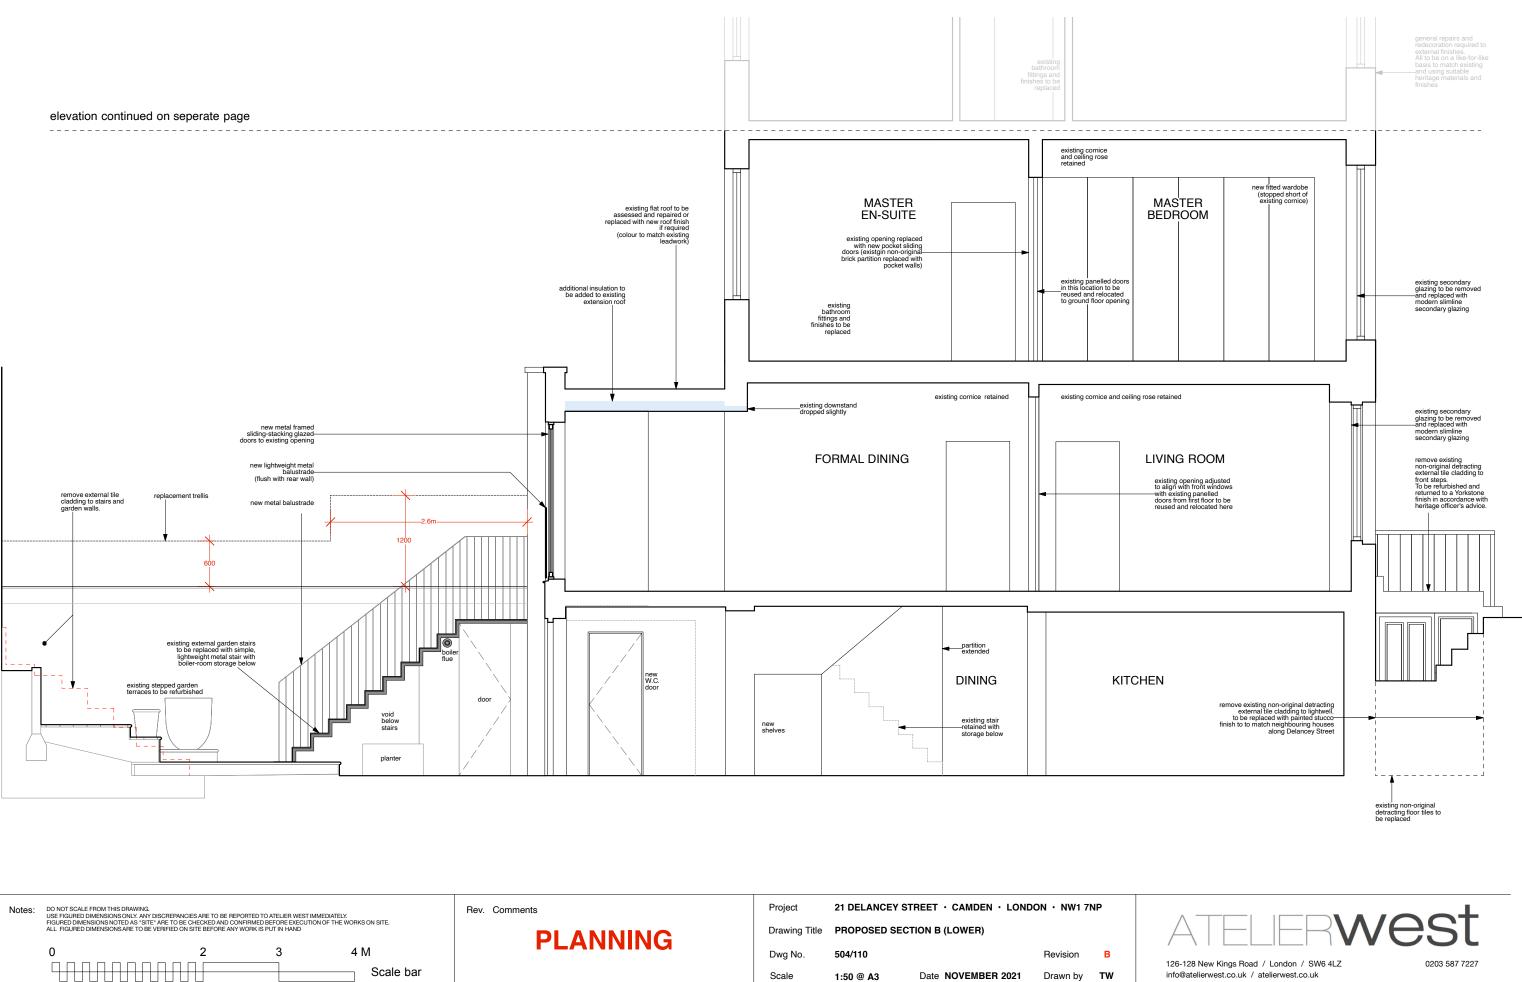

| Notes: | DO NOT SCALE FROM THIS DRAWING.<br>USE FIGURED DIMENSIONS ONLY. ANY DISCREPANCIES ARE TO BE REPORTED TO ATELIER WEST IMMEDIATELY.<br>FIGURED DIMENSIONS NOTED AS "SITE" ARE TO BE CHECKED AND CONFIRMED BEFORE EXECUTION OF THE WORKS ON SITE.<br>ALL FIGURED DIMENSIONS ARE TO BE VERIFIED ON SITE BEFORE ANY WORK IS PUT IN HAND |   |   |                  | Rev. Comments | Project<br>Drawing Title |                      |                    |                      |         |  |
|--------|------------------------------------------------------------------------------------------------------------------------------------------------------------------------------------------------------------------------------------------------------------------------------------------------------------------------------------|---|---|------------------|---------------|--------------------------|----------------------|--------------------|----------------------|---------|--|
| o<br>  | 0<br>                                                                                                                                                                                                                                                                                                                              | 2 | 3 | 4 M<br>Scale bar | PLANNING      | Dwg No.<br>Scale         | 504/110<br>1:50 @ A3 | Date NOVEMBER 2021 | Revision<br>Drawn by | B<br>TW |  |