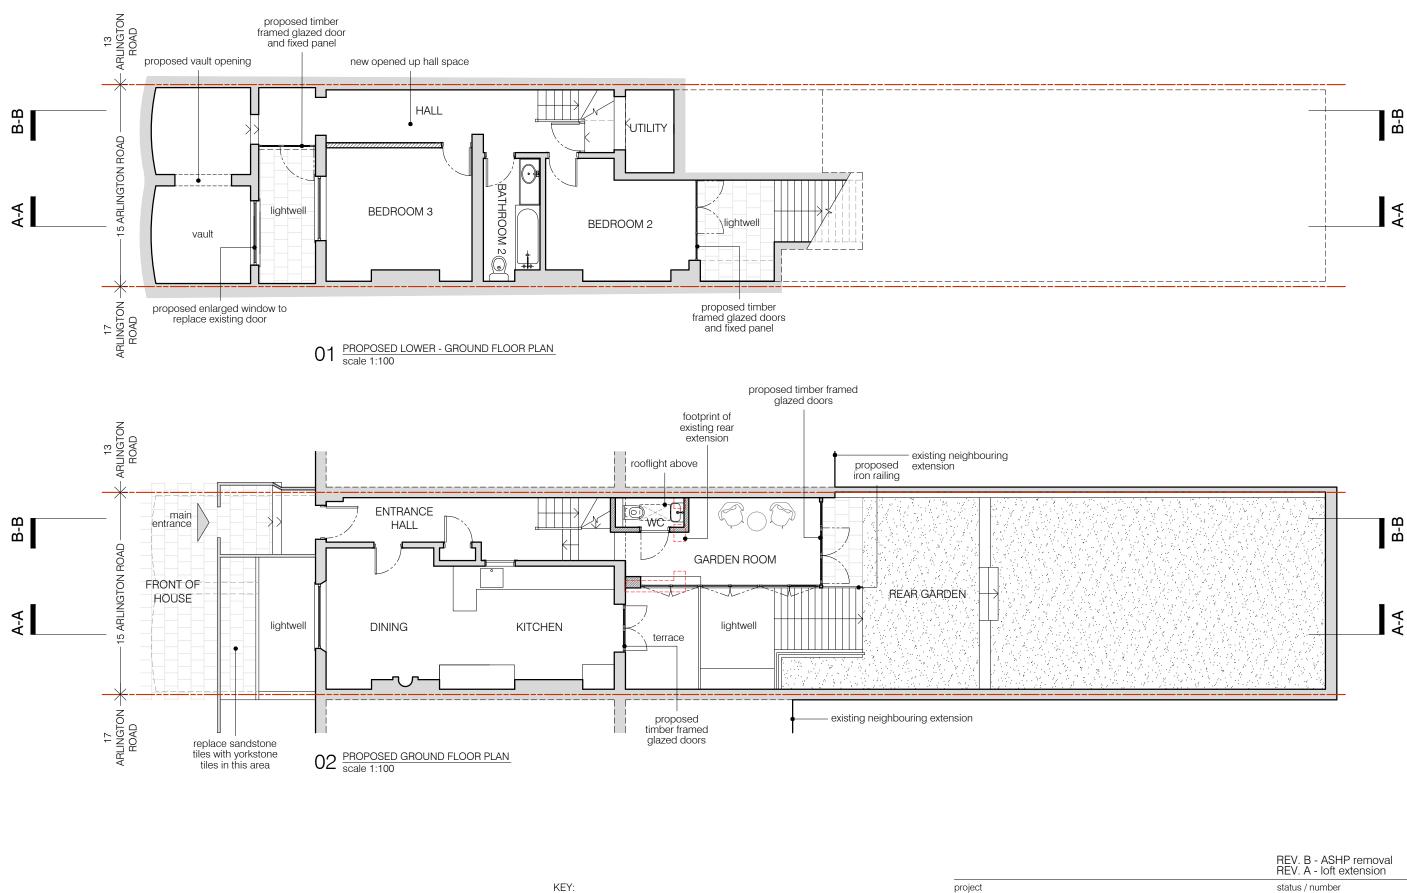

existing walls and partitions

proposed walls and partitions

10m

0

2

4

project

15 ARLINGTON ROAD, LONDON NV **BRIAN O'REILLY ARCHITECTS** 

31 Oval Road, London, NW1 7EA +44 www.brianoreillyarchitects.com mail@brianor These plans are project and site specific and shall only be used for their intended purpose unless otherwise permitted by written consent of Brian O'Reilly Architects.

All dimensions shown are indicative and must be double checked on site by the contractor. Any inconsistencies found must be reported to Brian O'Reilly Architects.

DO NOT SCALE FROM THE DRAWINGS.

|                                            | REV. B - ASHP removal<br>REV. A - loft extension | 05.07.2022<br>08.02.2022 |
|--------------------------------------------|--------------------------------------------------|--------------------------|
|                                            | status / number                                  | scale                    |
| W1 7ER                                     | PROPOSED/521-101-P                               | 1:100 @ A3               |
| 5                                          | drawing                                          | date                     |
| 4 (0)20 7267 1184<br>breillyarchitects.com | PROPOSED LG &<br>GROUND<br>FLOOR PLAN            | 10.06.2021               |