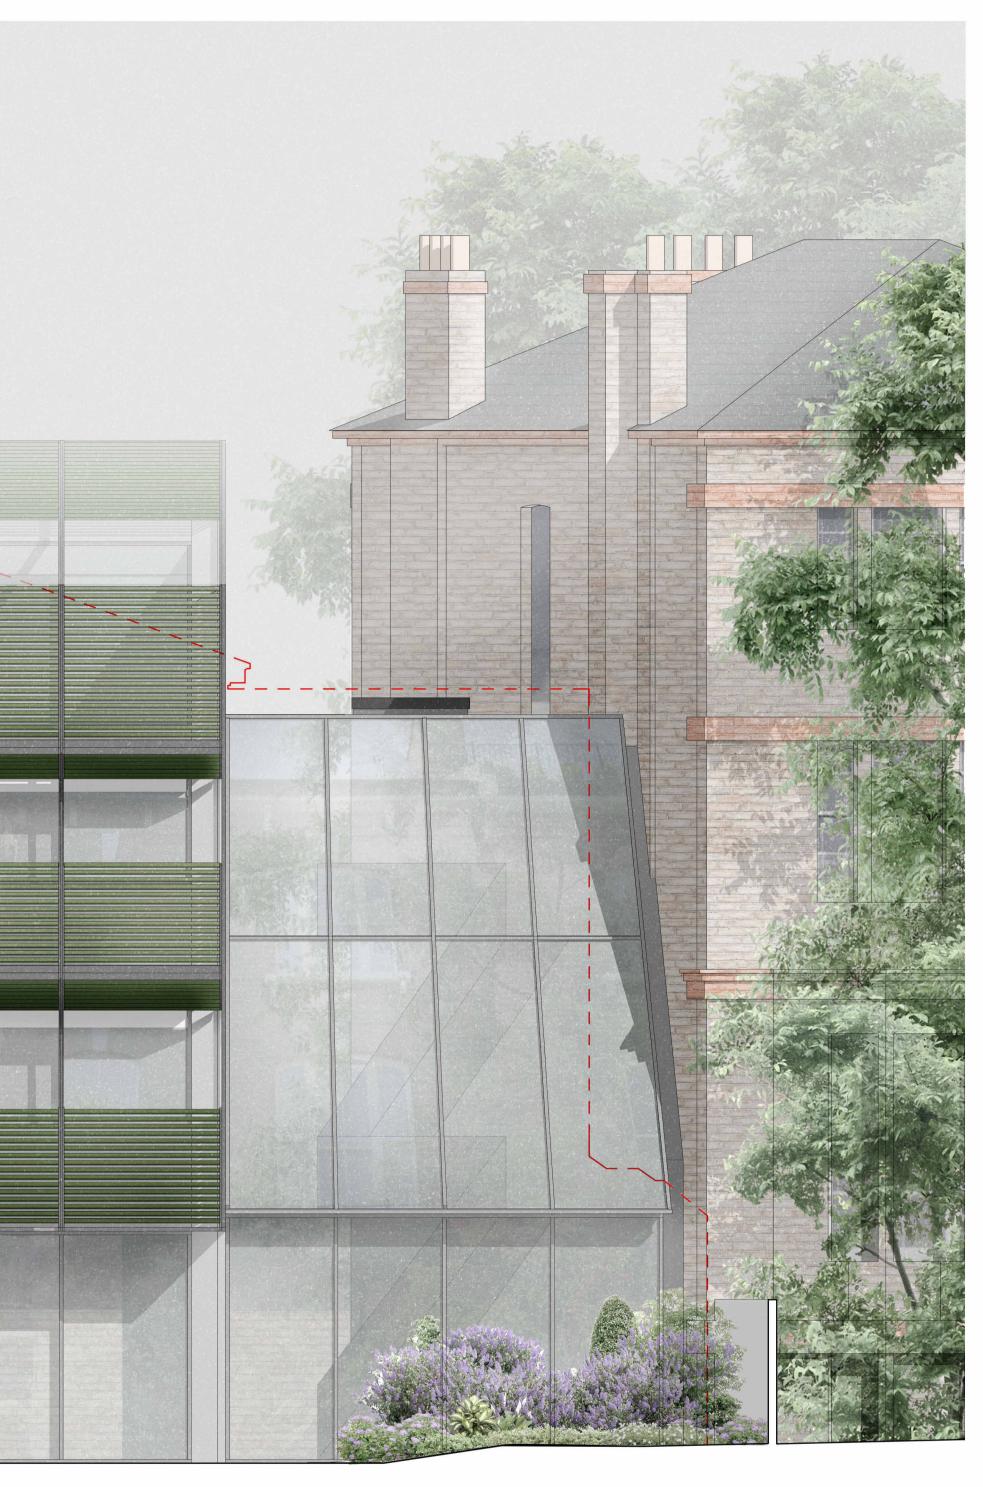

## $01 \stackrel{\text{PROPOSED COLOURED NORTH EAST ELEVATION}{1:50 @ A1}$

|                                                                                                                                      |                                                                                                                                       | Revision | Date       | Comments                                      |
|--------------------------------------------------------------------------------------------------------------------------------------|---------------------------------------------------------------------------------------------------------------------------------------|----------|------------|-----------------------------------------------|
|                                                                                                                                      |                                                                                                                                       | P01      | 30.06.2022 | Planning Application - additional information |
|                                                                                                                                      |                                                                                                                                       |          |            |                                               |
|                                                                                                                                      |                                                                                                                                       |          |            |                                               |
|                                                                                                                                      | <b>T</b>                                                                                                                              |          |            |                                               |
| nis drawing is copyright. This drawing is the property of Gianni<br>otsford Architects Ltd. It may not be copied or disclosed to any | The contractor shall submit full-size setting out drawings based on<br>information provided in the drawings and specifications to the |          |            |                                               |
| ird party without the permission of Gianni Botsford Architects Ltd.                                                                  | architect for comment without which manufacture shall not commence.                                                                   |          |            |                                               |
|                                                                                                                                      |                                                                                                                                       |          |            |                                               |
| I dimensions are to be checked on site before any work proceeds.                                                                     | This drawing is to be read in conjunction with all the relevant                                                                       |          |            |                                               |
| o not scale this drawing but use only figured dimensions.                                                                            | consultans' and/or specialists' drawings/documents and any discrepancies                                                              |          |            |                                               |
| ny errors or omissions are to be reported to the architect immediately.                                                              | or variations are to be notified to the Architect before work commences.                                                              |          |            |                                               |
|                                                                                                                                      |                                                                                                                                       |          |            |                                               |
|                                                                                                                                      |                                                                                                                                       |          |            |                                               |

| Revision Date Comments |  | Drawing Title                                             | Project    | Scale                   | Stage                        | Revision |
|------------------------|--|-----------------------------------------------------------|------------|-------------------------|------------------------------|----------|
|                        |  | PROPOSED NORTH EAST ELEVATION -<br>COLOURED               | 244        | 1:50 @ A1<br>1:100 @ A3 | PLANNING                     | P01      |
|                        |  | Client                                                    | Date       | Drawn By                | Drawing Number               |          |
|                        |  | M. ANANTHANARAYANAN & V. JAIN                             | 30.06.2022 | ОМ                      | 244 214                      |          |
|                        |  |                                                           |            |                         |                              |          |
|                        |  | Project<br>ST. JOHNS STUDIO, HARLEY ROAD, LONDON, NW3 3BY |            | Botsford                | info@giannibo                |          |
|                        |  |                                                           | Archited   | STS                     | 65 Jeddo Road, London, W12 9 |          |