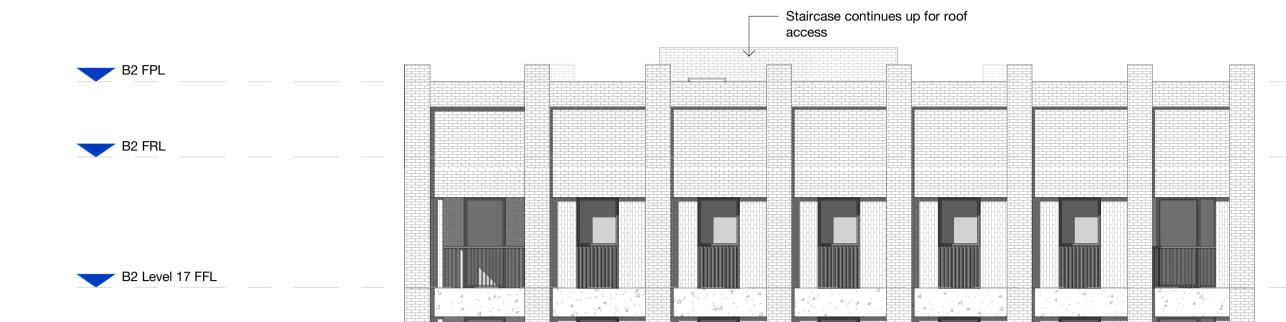

|                                                                                       |                                                                                                                                         |                 |               |                     |                                            | 1 0 1 2 5 m<br>Metres 1:100              |
|---------------------------------------------------------------------------------------|-----------------------------------------------------------------------------------------------------------------------------------------|-----------------|---------------|---------------------|--------------------------------------------|------------------------------------------|
| RevDescriptionDateP1May 22 Section 73 Rev31/05/2