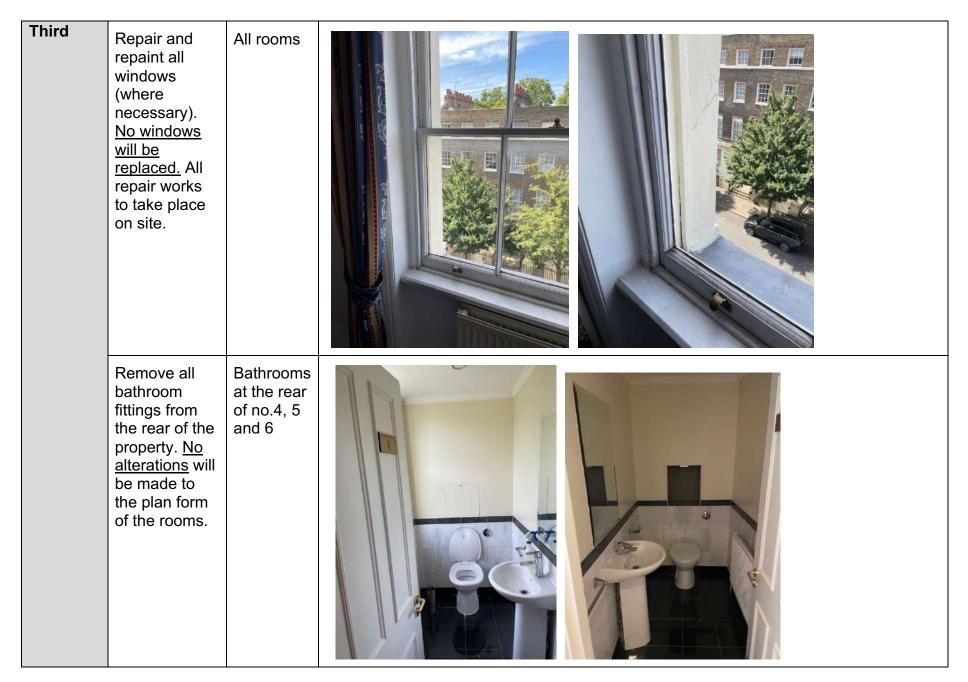

| First | Remove in<br>room shower<br>cubicles and<br>sinks. <u>No</u><br><u>alterations</u> will<br>be made to<br>the plan form<br>of the rooms.                                   | 101 - 109 |  |
|-------|---------------------------------------------------------------------------------------------------------------------------------------------------------------------------|-----------|--|
|       | Repair and<br>repaint all<br>windows<br>(where<br>necessary).<br><u>No windows</u><br><u>will be</u><br><u>replaced.</u> All<br>repair works to<br>take place on<br>site. | All rooms |  |

| First | Restore box<br>shutters,<br>replacing<br>hinges if<br>necessary.<br>Repaint. All<br>repair works to<br>take place on<br>site.                                | All rooms                                       |  |
|-------|--------------------------------------------------------------------------------------------------------------------------------------------------------------|-------------------------------------------------|--|
|       | Remove all<br>bathroom<br>fittings from<br>the rear of the<br>property. <u>No</u><br><u>alterations</u> will<br>be made to<br>the plan form<br>of the rooms. | Bathrooms<br>at the rear<br>of no.4, 5<br>and 6 |  |