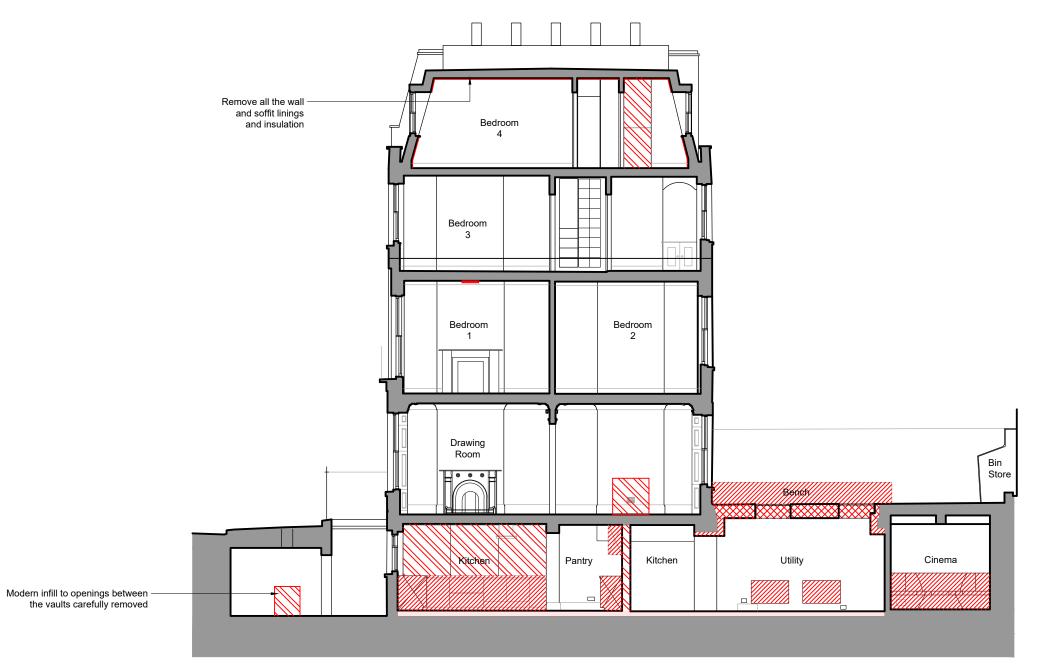

## NOTES:

- Drawings based on survey by others.
  Drawings to be read in conjunction with all schedules and specification.
- Dimensions to be confirmed on site 3.

This application relates only to the noted design elements. All other proposals have been consented under application references: 2020/3156/P and 2020/3607/L

Key

Load bearing walls

Services / fixed furniture / tanks

Modern partition walls, plaster, and boxing out

Floor finish