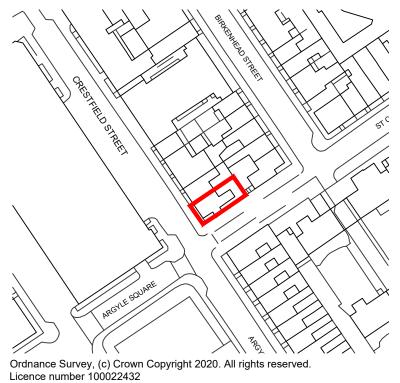

01 Site Location Plan 4000 1:1250 @ A3

Ordnance Survey, (c) Crown Copyright 2020. All rights reserved. Licence number 100022432

- Any dwg format drawing is to be read in conjunction with and at the scale of the

| 1<br>0<br>Rev                                                                                                                                                                       | 28-01-22<br>04-06-2020<br>Date | JXL<br>MXV<br>Dwn | JXT<br>TZH<br>Auth | Tende<br>Initial I<br>Revisi | ssue         |  |          |   |  |  |  |
|-------------------------------------------------------------------------------------------------------------------------------------------------------------------------------------|--------------------------------|-------------------|--------------------|------------------------------|--------------|--|----------|---|--|--|--|
| No.1 Crestfield Street<br>London                                                                                                                                                    |                                |                   |                    |                              |              |  |          |   |  |  |  |
| Site Location Plan<br>as Existing                                                                                                                                                   |                                |                   |                    |                              |              |  |          |   |  |  |  |
| Project                                                                                                                                                                             | CS1.01                         |                   |                    |                              | No 4000      |  |          |   |  |  |  |
| Scale (                                                                                                                                                                             |                                | 250               | 5                  | 00                           | Status<br>4T |  | Revision | 1 |  |  |  |
| Donald Insall Associates<br>Chartered Architects and Historic Building Consultants<br>12 Devonshire Street, London W1G 7AB<br>(+44) 020 7245 9888<br>Iondon@insall-architects.co.uk |                                |                   |                    |                              |              |  |          |   |  |  |  |
|                                                                                                                                                                                     |                                |                   |                    |                              |              |  |          |   |  |  |  |