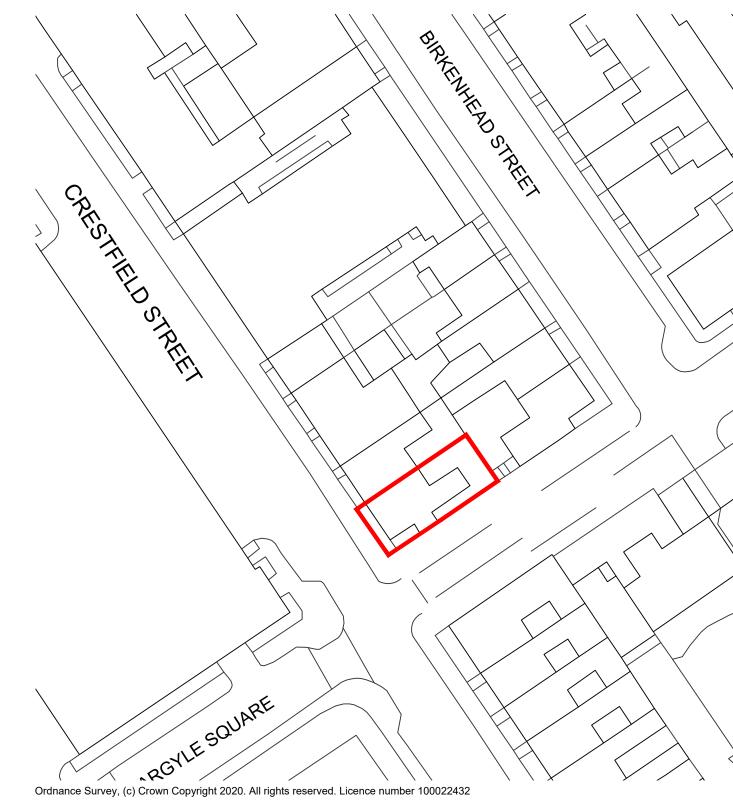

| 1<br>0<br>Rev                                                                                                                                                                       | 28-01-22<br>04-06-2020<br>Date | JXL<br>MXV<br>Dwn | JXT<br>TZH<br>Auth | Tende<br>Initial I<br>Revisi | ssue         |  |          |   |  |  |  |
|-------------------------------------------------------------------------------------------------------------------------------------------------------------------------------------|--------------------------------|-------------------|--------------------|------------------------------|--------------|--|----------|---|--|--|--|
| No.1 Crestfield Street<br>London                                                                                                                                                    |                                |                   |                    |                              |              |  |          |   |  |  |  |
| Site Location Plan<br>as Existing                                                                                                                                                   |                                |                   |                    |                              |              |  |          |   |  |  |  |
| Project                                                                                                                                                                             | CS1.01                         |                   |                    |                              | No 4000      |  |          |   |  |  |  |
| Scale (                                                                                                                                                                             |                                | 250               | 5                  | 00                           | Status<br>4T |  | Revision | 1 |  |  |  |
| Donald Insall Associates<br>Chartered Architects and Historic Building Consultants<br>12 Devonshire Street, London W1G 7AB<br>(+44) 020 7245 9888<br>Iondon@insall-architects.co.uk |                                |                   |                    |                              |              |  |          |   |  |  |  |
|                                                                                                                                                                                     |                                |                   |                    |                              |              |  |          |   |  |  |  |