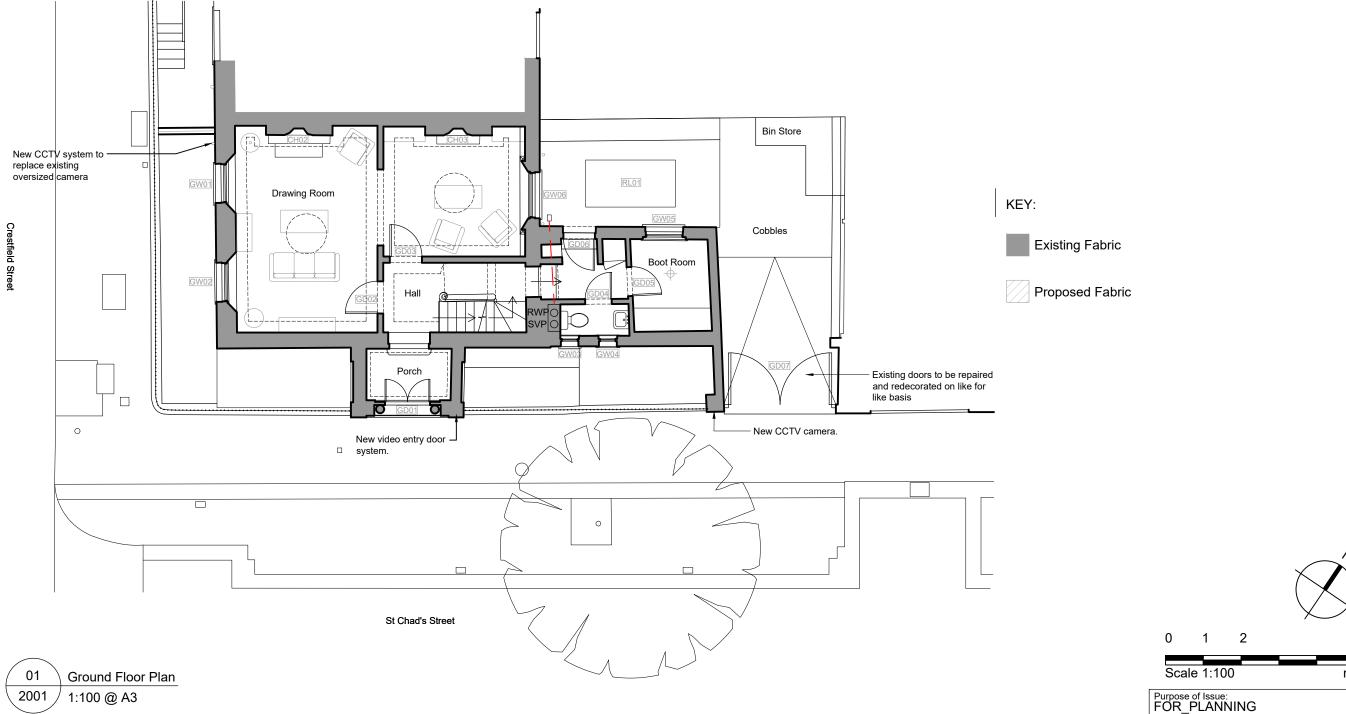

3. New secondary glazing to replace existing throughout the property on a like for like basis where the existing

CS1.01 2001 Ground Floor Plan Proposed 1: 100 Р