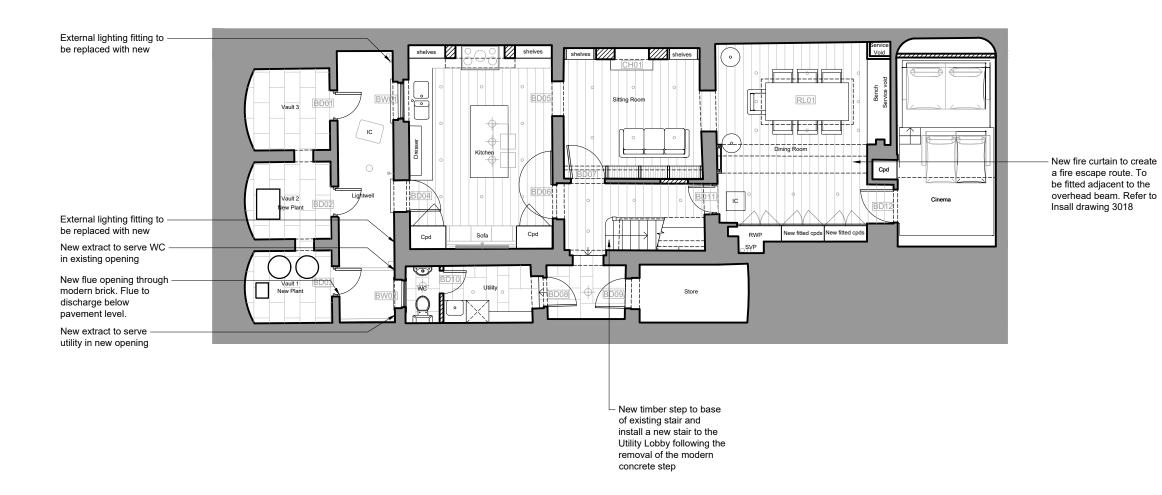

This application relates only to the noted design elements. All other proposals have been consented under application references: 2020/3156/P and 2020/3607/L

KEY:

NOTES:

Drawings based on survey by others.
 Dimensions to be confirmed on site

system is faulty.

3. New secondary glazing to replace existing throughout the property on a like for like basis where the existing

Existing Fabric

Proposed Fabric

01 Basement Plan 2000 1:100 @ A3

| 0              | 1                  | 2 | 5 |
|----------------|--------------------|---|---|
| Sca            | ale 1:10           | m |   |
| Purpos<br>FOR_ | e of Issue<br>PLAN |   |   |