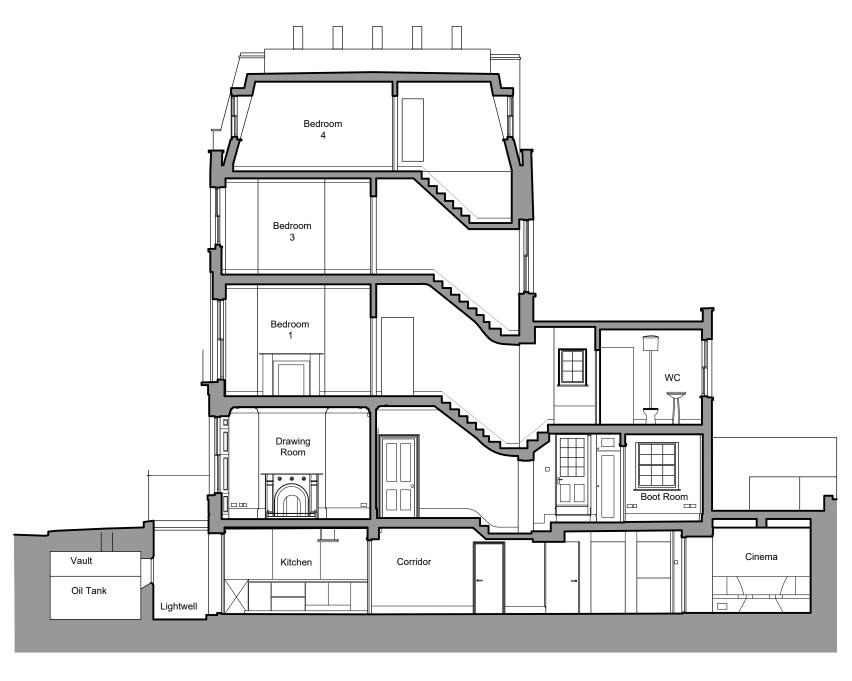

Section AA 1100 1:100 @ A3

0 1 2 5 Scale 1:100

Purpose of Issue: FOR\_COMMENT

1. Any dwg format drawing is to be read in conjunction with and at the scale of the accompanying pdf.
2. Where colcurs other than black or grey are used, the drawing must be plotted in colcur.
3. Substituting the configuration of the configuration on this drawing is to be read in conjunction with the relevant Donald Insail Associates specification and trade configuration of the confi

Donald Insall Associates Chartered Architects and Historic Building Consultants

12 Devonshire Street London W1G 7AB (+44) 020 7245 9888 london@insall-architects.co.uk

1 Crestfield Street

Section AA Existing