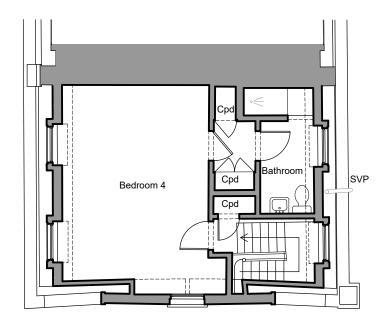

Third Floor Plan 1004 1:100 @ A3

Purpose of Issue: FOR\_COMMENT

| 1.  | Any dwg format drawing is to be read in conjunction with and at the scale of the accompanying pdf. |
|-----|----------------------------------------------------------------------------------------------------|
| 2.  | Where colours other than black or grey are used, the drawing must be plotted in colour.            |
| 3.  | For status 'C' (Construction) drawings all dimensions are to be checked on site by the contractor, |
|     | scaling is for Local Authority purposes only.                                                      |
| I 4 | Unless otherwise indicated, all dimensions are in millimeters                                      |