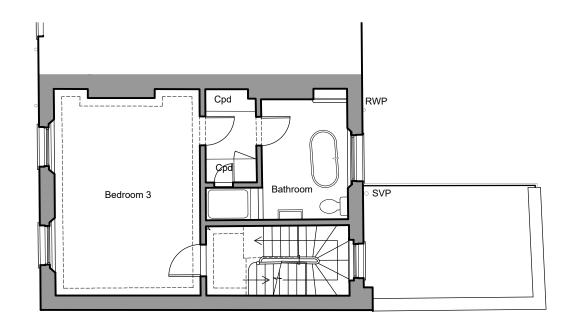

Second Floor Plan 1003 1:100 @ A3

12 Devonshire Street London W1G 7AB (+44) 020 7245 9888 london@insall-architects.co.uk

Р

1003

Purpose of Issue: FOR\_COMMENT

CS1.01

1: 100

| 1. | Any dwg format drawing is to be read in conjunction with and at the scale of the accompanying pdf. |
|----|----------------------------------------------------------------------------------------------------|
| 2. | Where colours other than black or grey are used, the drawing must be plotted in colour.            |
| 3. | For status 'C' (Construction) drawings all dimensions are to be checked on site by the contractor, |
|    | scaling is for Local Authority purposes only.                                                      |
| 4. | Unless otherwise indicated, all dimensions are in millimeters.                                     |