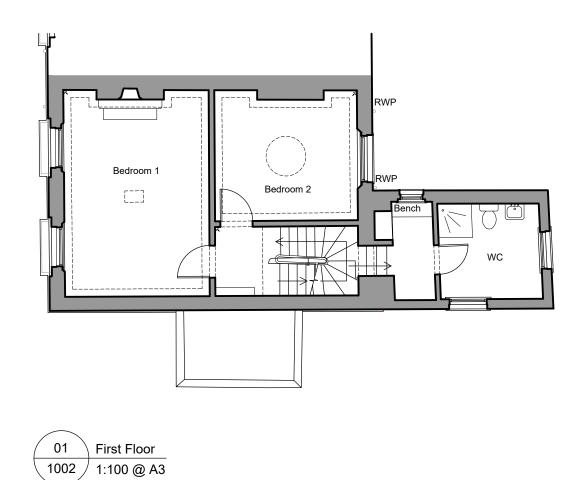

## Donald Insall Associates Chartered Architects and Historic Building Consultants

12 Devonshire Street London W1G 7AB (+44) 020 7245 9888 Iondon@insall-architects.co.uk

1 Crestfield Street

| First Floor Plan | Project<br>CS1.01 | № 1002 |          |  |
|------------------|-------------------|--------|----------|--|
| Existing         | Scale (A3)        | Status | Revision |  |
| Existing         | 1: 100            | P      | 1        |  |