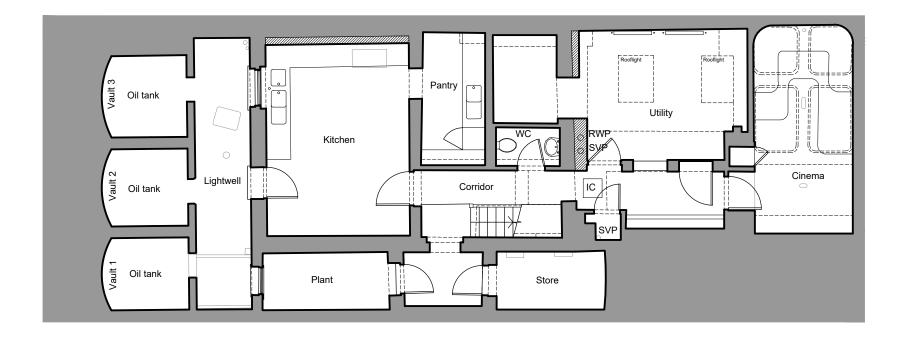

01 Basement Plan 1:100 @ A3

Purpose of Issue: FOR\_PLANNING

| 1. | Any dwg format drawing is to be read in conjunction with and at the scale of the accompanying pdf      |
|----|--------------------------------------------------------------------------------------------------------|
| 2. | Where colours other than black or grey are used, the drawing must be plotted in colour.                |
| 3. | For status 'C' (Construction) drawings all dimensions are to be checked on site by the contractor,     |
|    | scaling is for Local Authority purposes only.                                                          |
| 4. | Unless otherwise indicated, all dimensions are in millimeters.                                         |
| 5  | All information on this drawing is to be read in conjunction with the relevant Donald Incall Associate |

Donald Insall Associates Chartered Architects and Historic Building Consultants 1 Crestfield Street

12 Devonshire Street London W1G 7AB (+44) 020 7245 9888 Iondon@insall-architects.co.uk

CS1.01 1000 Basement Floor Plan Existing 1: 100 Р 2