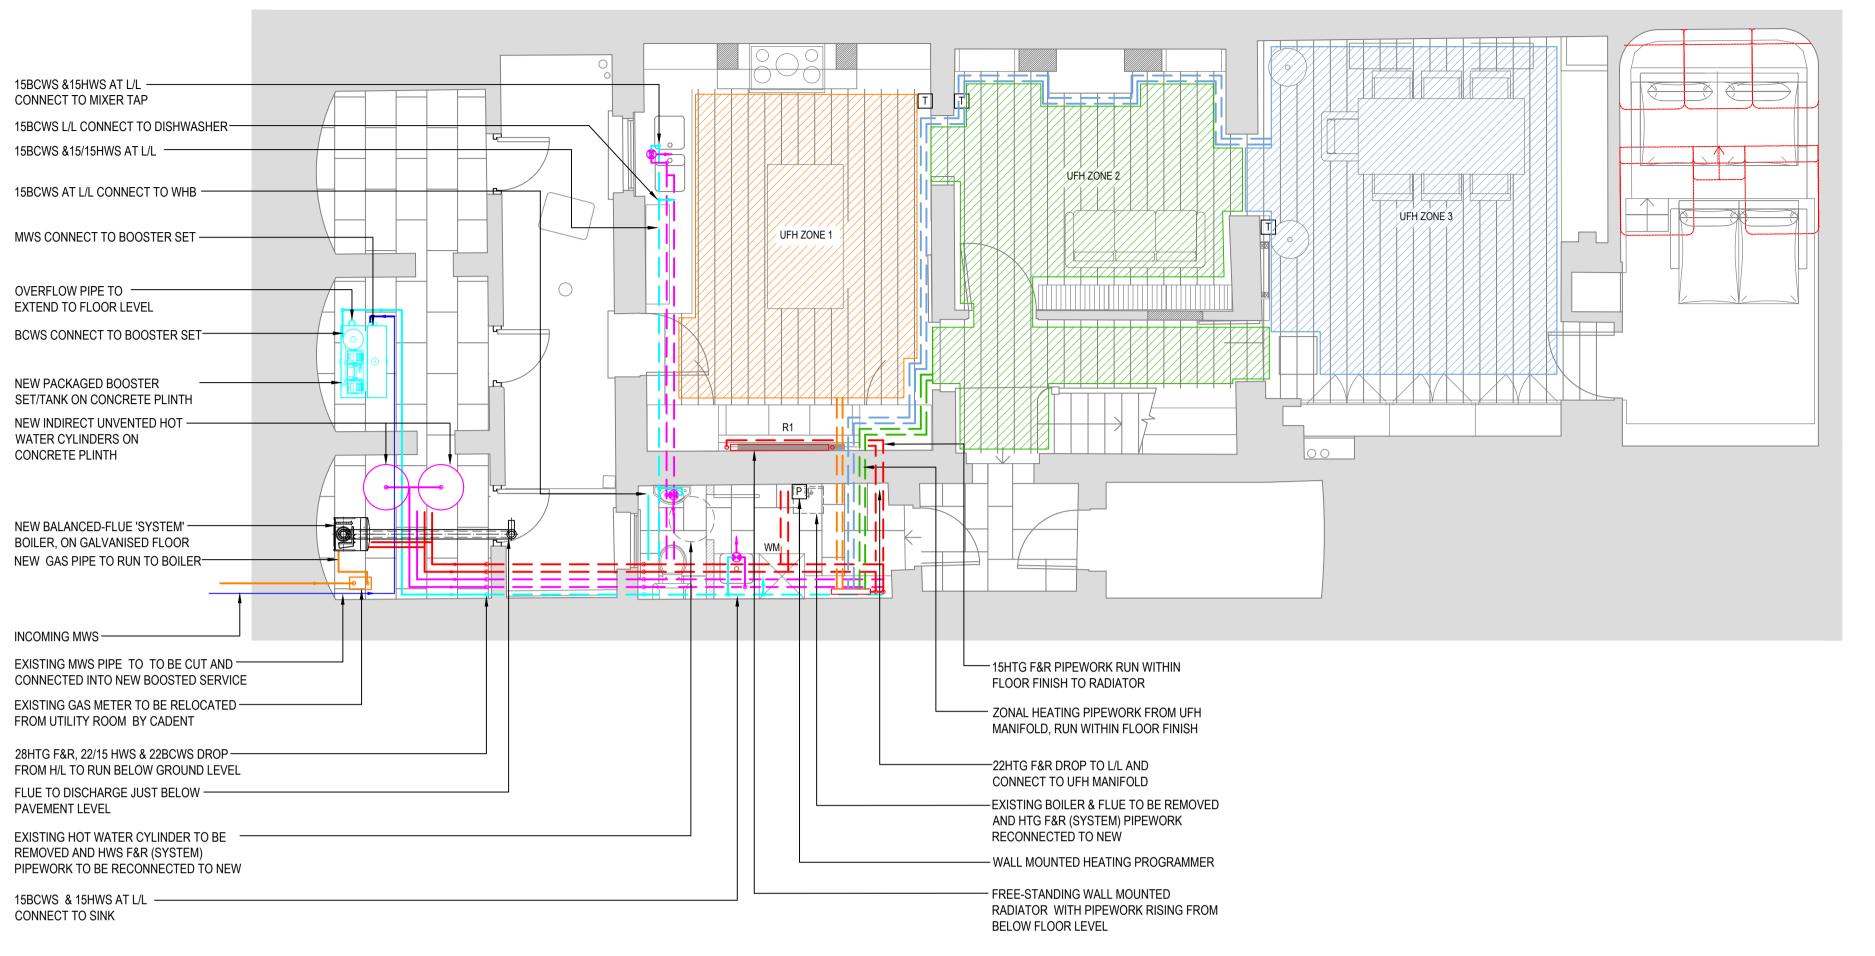

#### **NOTES**

THIS DRAWING SHALL BE READ IN CONJUNCTION WITH THE SPECIFICATION FOR MECHANICAL SERVICES INSTALLATION & ALL ASSOCIATED MECHANICAL DRAWINGS LISTED THEREIN.

2.

#### **LEGEND**

HTG HEATING
HWS HOT WATER SERVICE
F&R FLOW AND RETURN
MWS MAINS WATER SERVICE
BCWS BOOSTED COLD WATER SERVICE
UFH UNDERFLOOR HEATING
H/L HIGH LEVEL

H/L HIGH LEVEL
L/L LOW LEVEL
SVP SOIL VENT PIPE
RWP RAIN WATER PIPE

ISOLATING VALVE

DCV DOUBLE CHECK VALVE
DC DRAIN COCK
T THERMOSTAT
P PROGRAMMER

R RADIATOR

T2 30/01/21 TENDER ISSUE. SVPS IN CLOUDED AREA REVISED. UTILITY ROOM LAYOUT REVISED

T1 25/10/21 TENDER ISSUE

P1 27/02/20 REPORT ISSUE

PIPEWORK LAYOUT