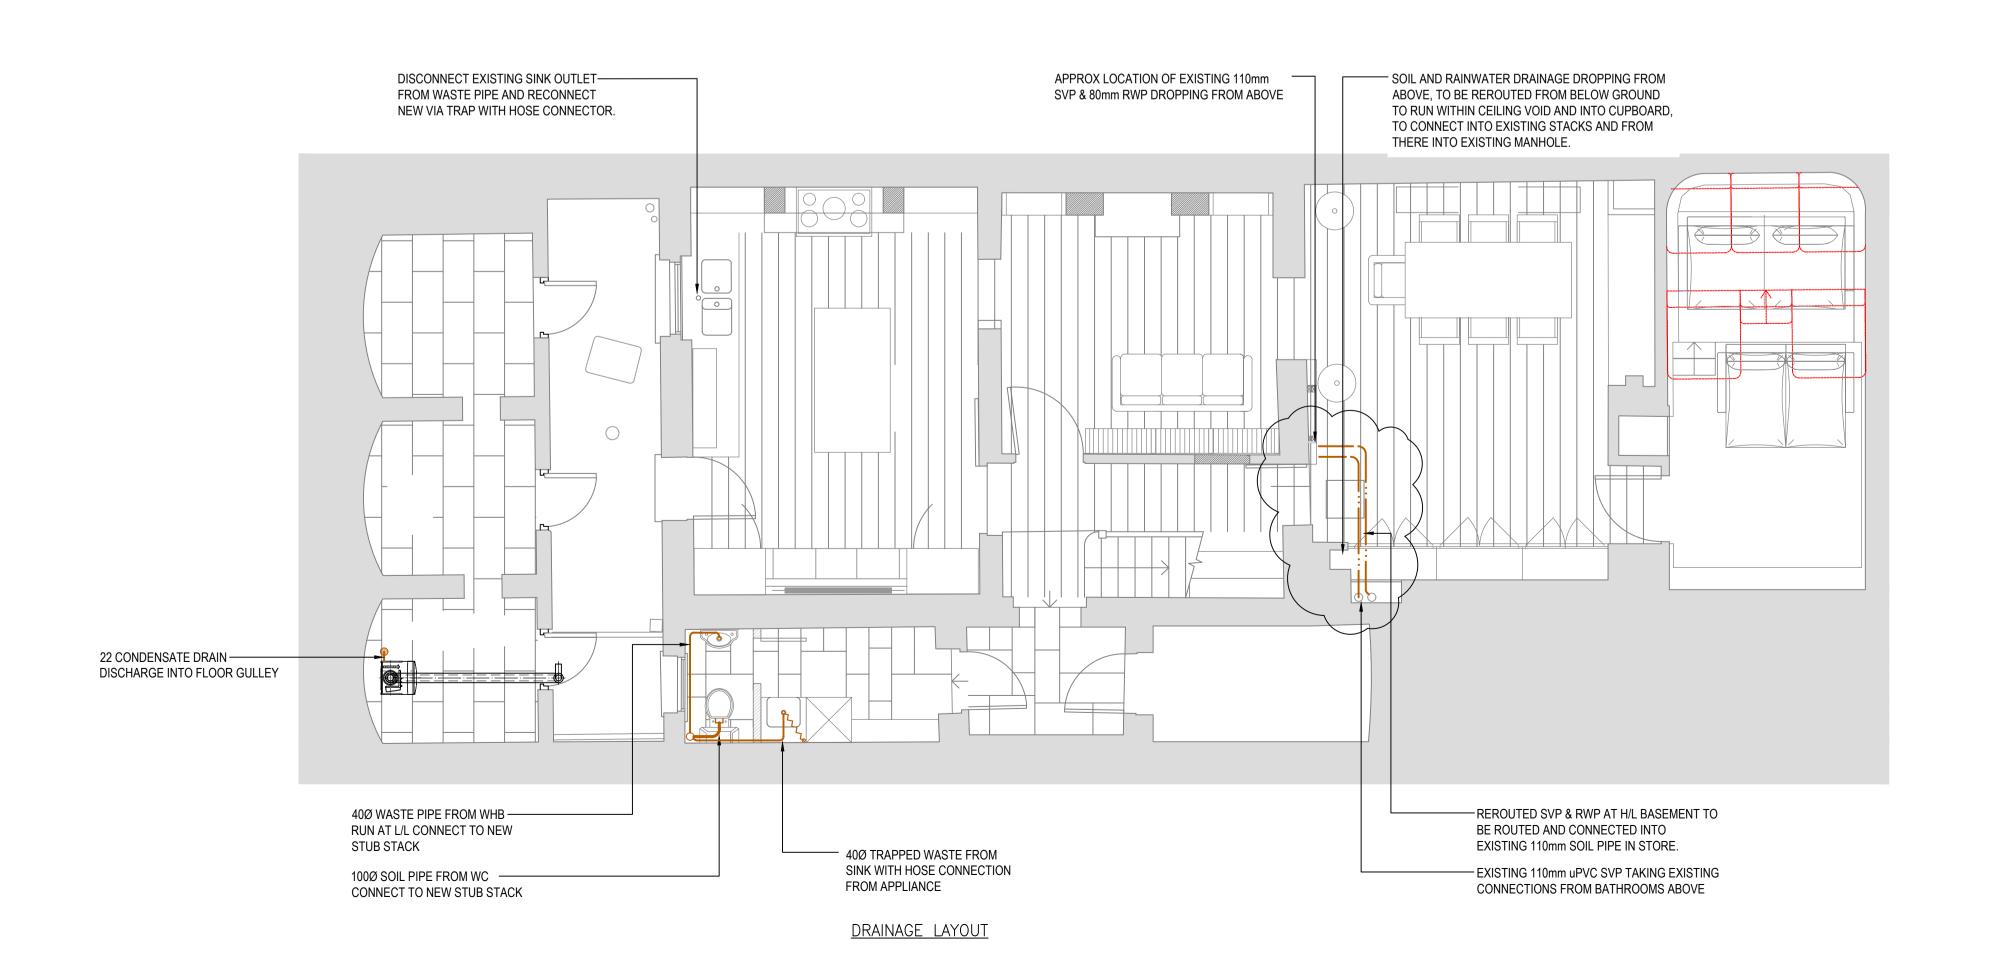

#### **NOTES**

THIS DRAWING SHALL BE READ IN CONJUNCTION WITH THE SPECIFICATION FOR MECHANICAL SERVICES INSTALLATION & ALL ASSOCIATED MECHANICAL DRAWINGS LISTED THEREIN.

2.

#### **LEGEND**

HTG HEATING
HWS HOT WATER SERVICE
F&R FLOW AND RETURN
MWS MAINS WATER SERVICE
BCWS BOOSTED COLD WATER SERVICE
UFH UNDERFLOOR HEATING
H/L HIGH LEVEL

H/L HIGH LEVEL
L/L LOW LEVEL
SVP SOIL VENT PIPE
RWP RAIN WATER PIPE

ISOLATING VALVE

DCV DOUBLE CHECK VALVE
DC DRAIN COCK
T THERMOSTAT
P PROGRAMMER

R RADIATOR

T2 30/01/21 TENDER ISSUE. SVPS IN CLOUDED AREA REVISED. UTILITY ROOM LAYOUT REVISED

T1 25/10/21 TENDER ISSUE

P1 27/02/20 REPORT ISSUE

# Title

BASEMENT PIPEWORK AND DRAINAGE SERVICES LAYOUT

**Drawing No.** 207224/M/01 Rev. T2

| Scale   | Date     | Drawn by | Checked |  |
|---------|----------|----------|---------|--|
| 1:50@A1 | FEB 2020 | RD       | SF      |  |