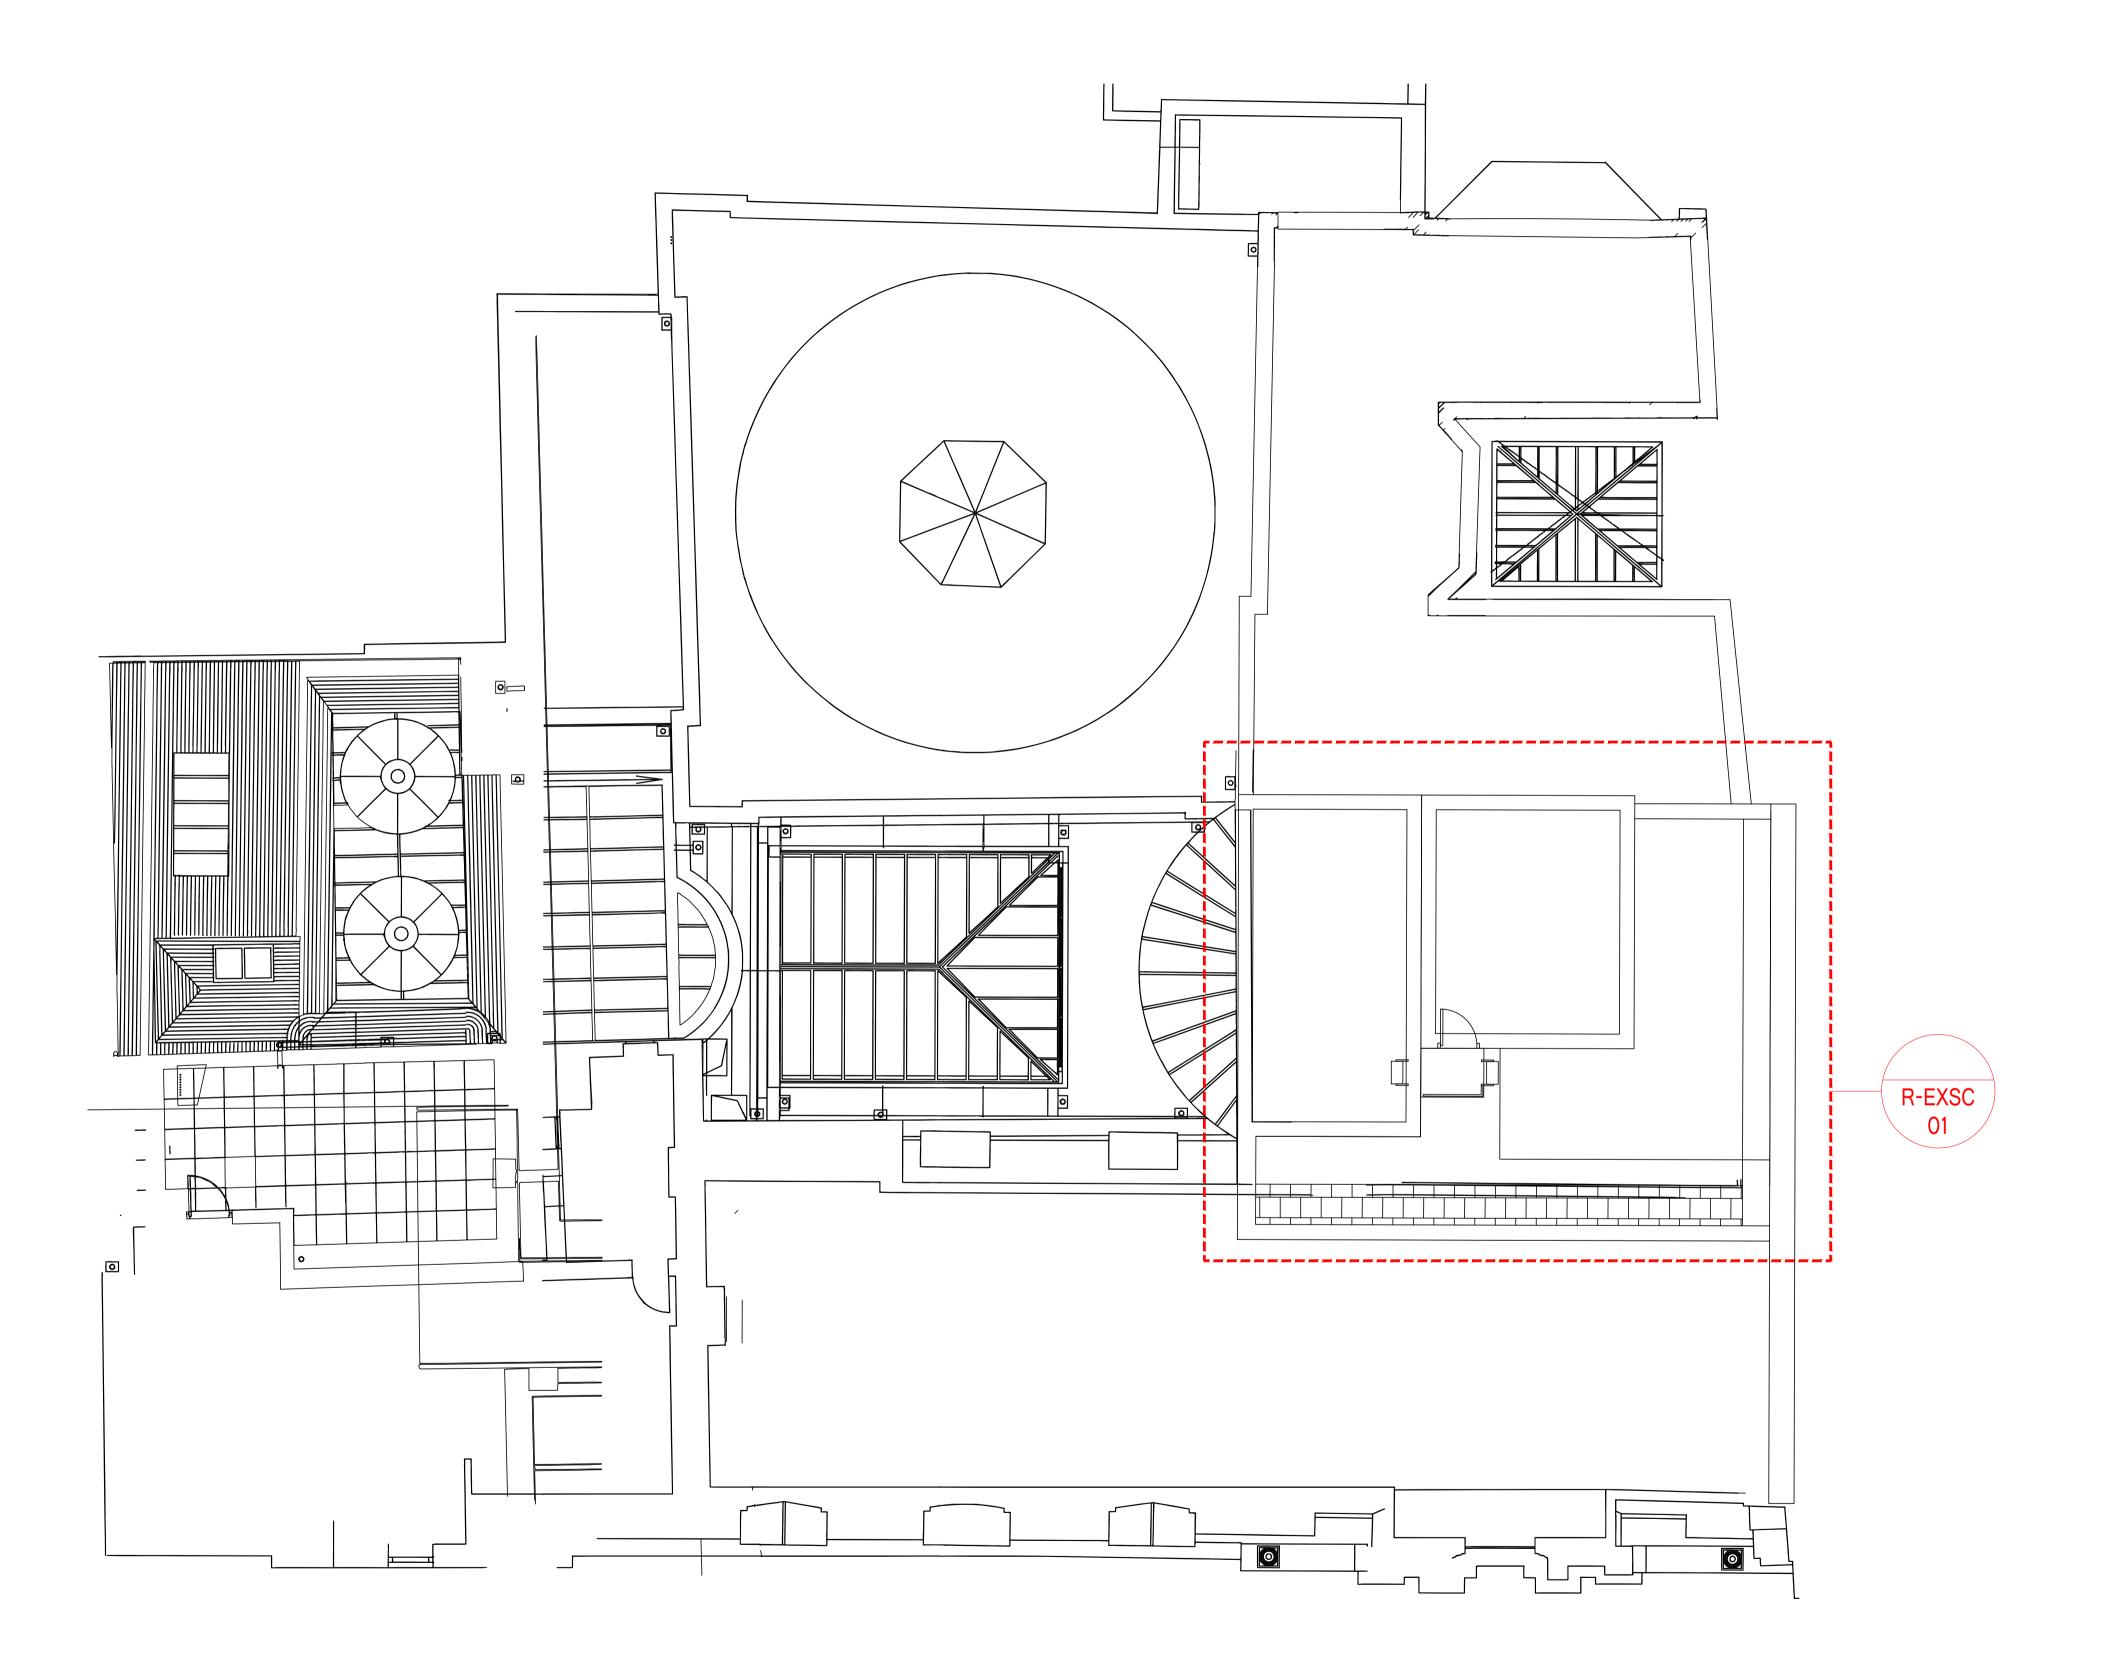

# PROJECT ADDRESS

HOLBORN TOWN HALL 193 - 197 HIGH HOLBORN LONDON WC1V 7BD

# DRAWING TITLE

ROOF LEVEL
EXISTING PLAN