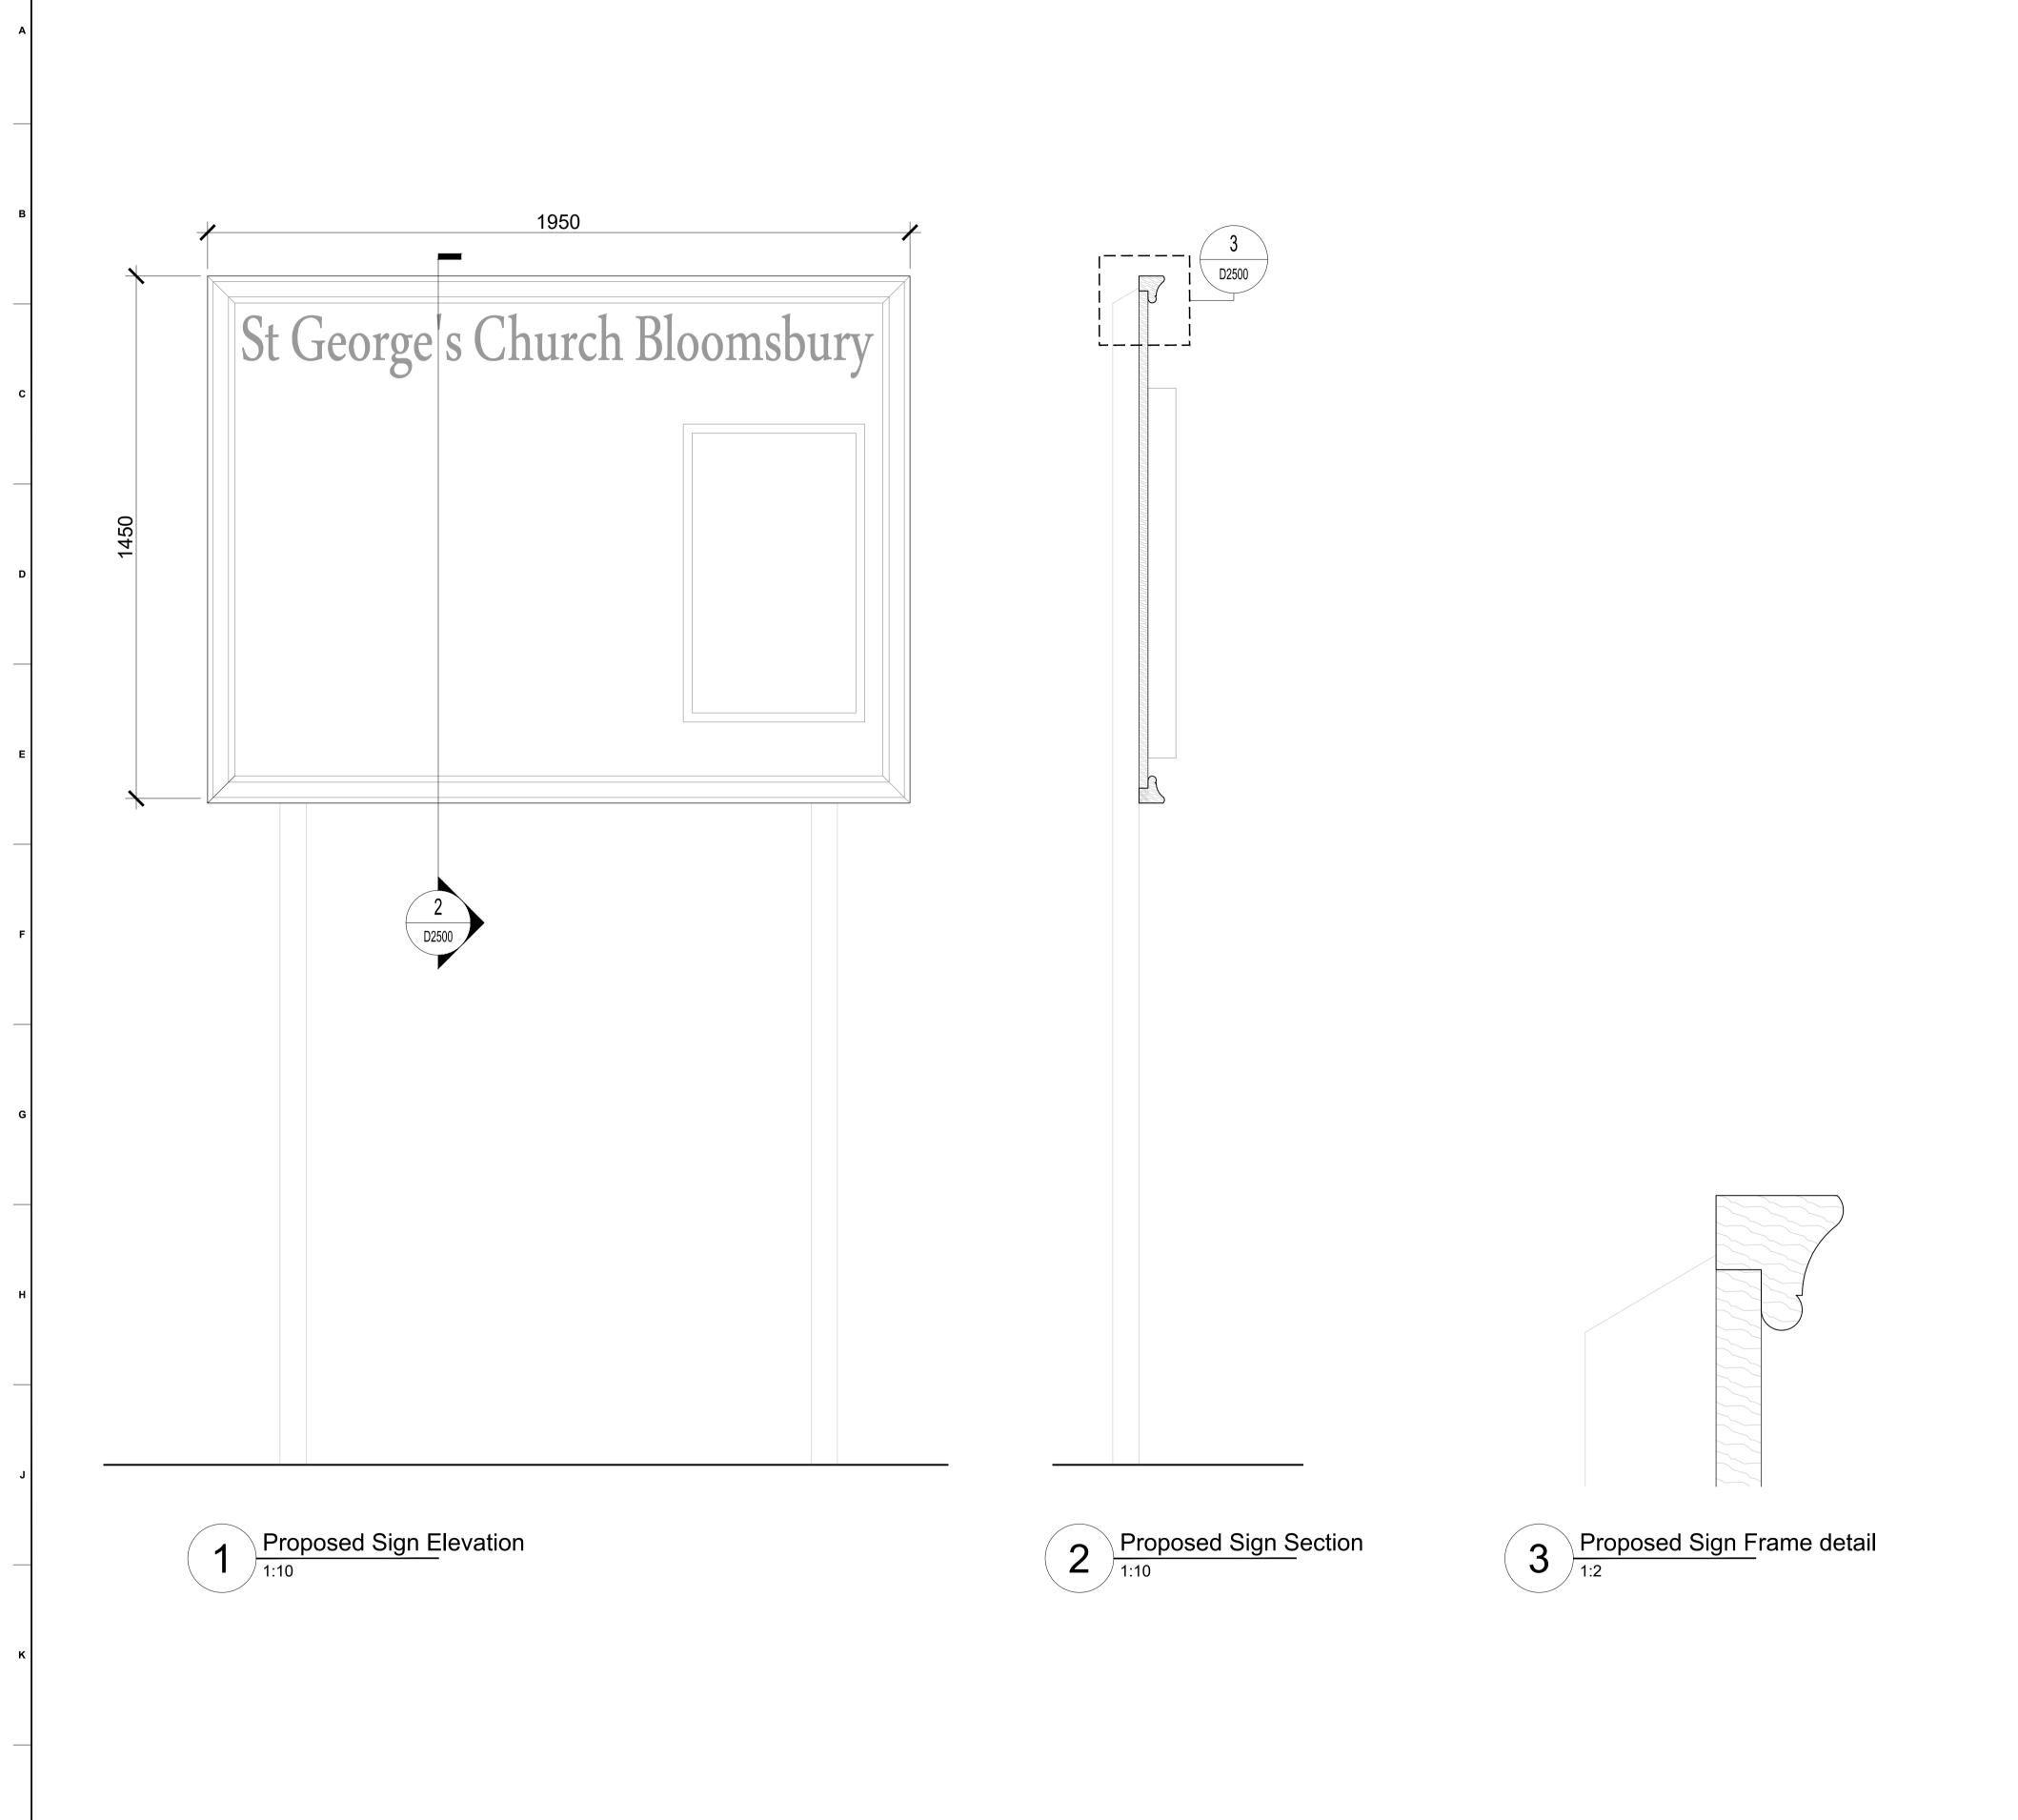

## tp bennett

One America Street London SE1 0NE | +44 (0)20 2408 2000 | www.tpbennett.com

St George's Bloomsbury London WC1A 2SA

Proposed Signage Detail

 Drawn JP
 Date 10.09.2021
 Scale @ A1 Varies
 Alt. Ref. D5343D2500