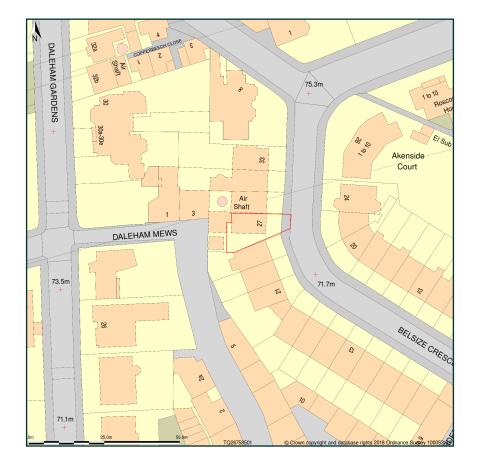

## Flat D, 27 Belsize Crescent, London, Camden, NW3 5QY

Site Plan shows area bounded by: 526683.79, 184941.16 526825.21, 185082.58 (at a scale of 1:1250), OSGridRef: TQ26758501. The representation of a road, track or path is no evidence of a right of way. The representation of features as lines is no evidence of a property boundary.