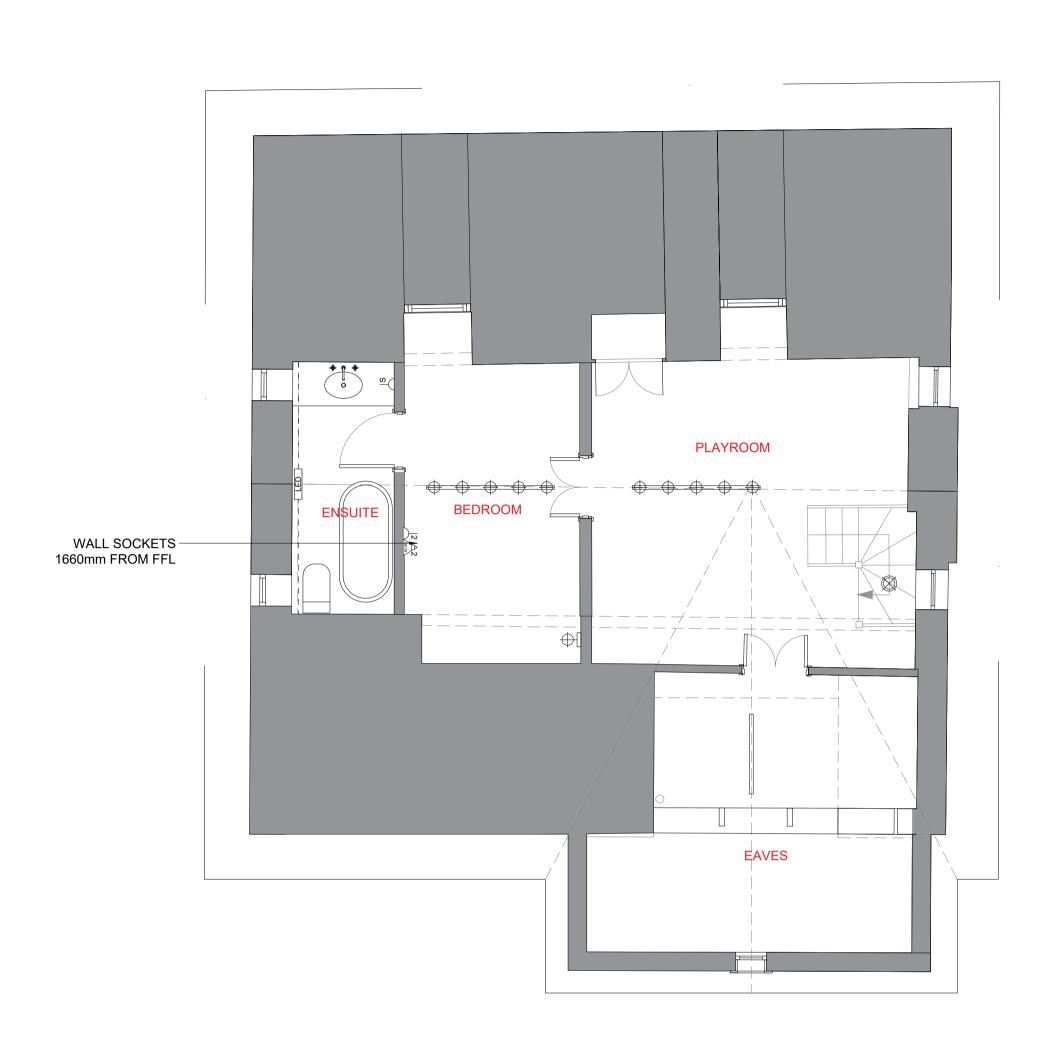

|                       | LIGHTING LEGEND                                                                           |
|-----------------------|-------------------------------------------------------------------------------------------|
| LEGEND (              | CODES:                                                                                    |
| LI-0.0-0<br>[D-00-00] | = LI= LIGHT 0.0=FLOOR.AREA 0=ITEM NUMBER<br>= D= DIMMER - 00= FLOOR - 01= DIMMER REF. NO. |
| 0                     | SPOTLIGHT<br>-                                                                            |
| <b>+</b>              | LIGHTING ON TRACK SYSTEM                                                                  |
|                       | FLUORESCENT LIGHT<br>-                                                                    |
| $\otimes$             | PENDANT / BULKHEAD<br>-                                                                   |
|                       | CHANDELIER<br>-                                                                           |
| LED                   | LED<br>-                                                                                  |
| #                     | WALL LIGHT<br>-                                                                           |
| _ 2<br>               | MULTIPLE WALL MOUNTED SOCKET: NO. = SOCKET AMOUNT -                                       |
|                       | SINGLE WALL MOUNTED POWER AND USB SOCKET: NO. = SOCKET AMOUNT -                           |
| s                     | SHAVER FIXED SPUR<br>-                                                                    |
| BL                    | BLANK<br>-                                                                                |
| A2<br>DATA            | DATA OUTLET - NO. INDICATED AMOUNT REQUIRED                                               |

## ALEXANDRA VON PELTZ DESIGN STUDIO

CASINA LODGE

LIGHTING LAYOUT SECOND FLOOR

| SCALE       | PAGE          | CHECKED BY | DRAWN BY | DATE     |
|-------------|---------------|------------|----------|----------|
| 1:50@A1     | 01 OF 01      | -          | AVP      | 21/06/22 |
| drawing num | <b>REV</b> 01 |            |          |          |