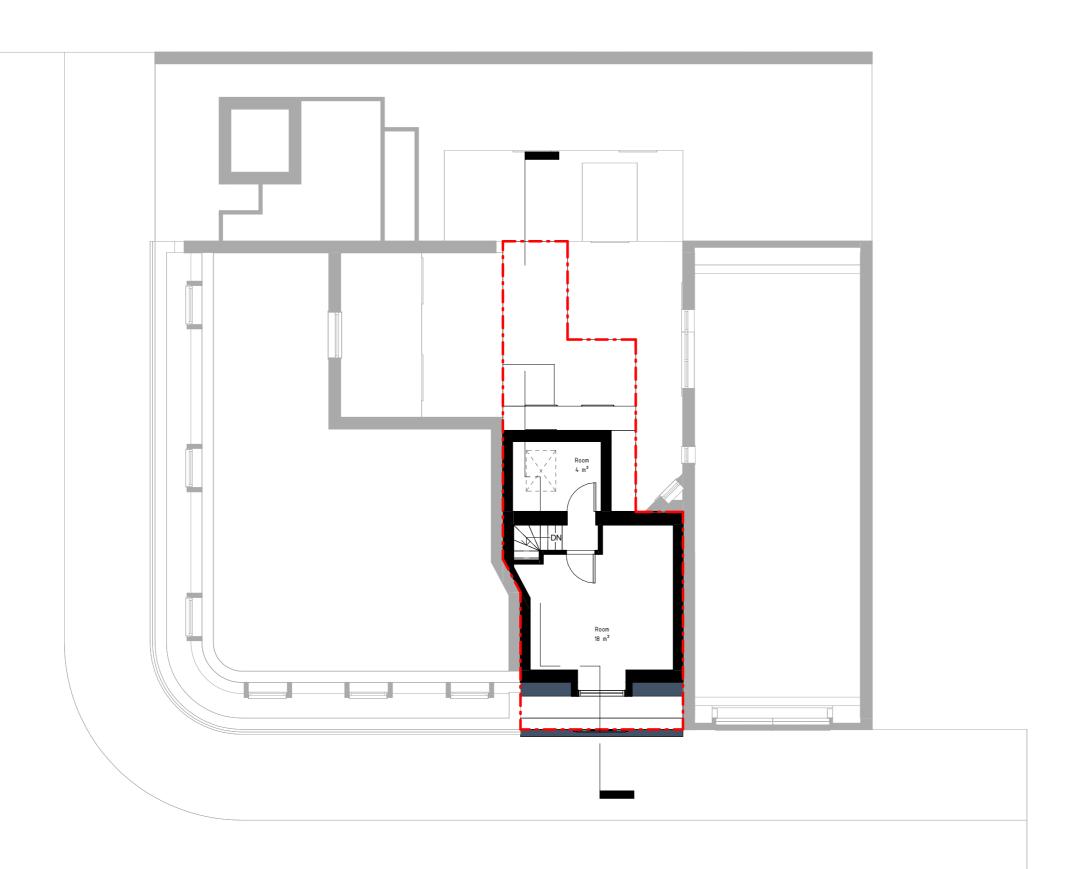

 Dwg No
 Drawn

 18 CV-A-03-101
 M.V.

Drawing
Proposed Ground Floor

Scale Issue Date
1:100 @ A3 04/08/2020

1:100 @ A3 04/08/2020

0 5m (1)

Project Address

18 Greville Street, Holborn, London EC1N 8SQ

Client The Vault

www.upp-planning.co.uk info@upp-planning.co.uk 0208 202 9996 Atrium, Stables Market, Chalk Farm Road, London, NWI 8AH

Status

For Planning

Checked

E.A.

- Boundary Line

Rev No. Date Description