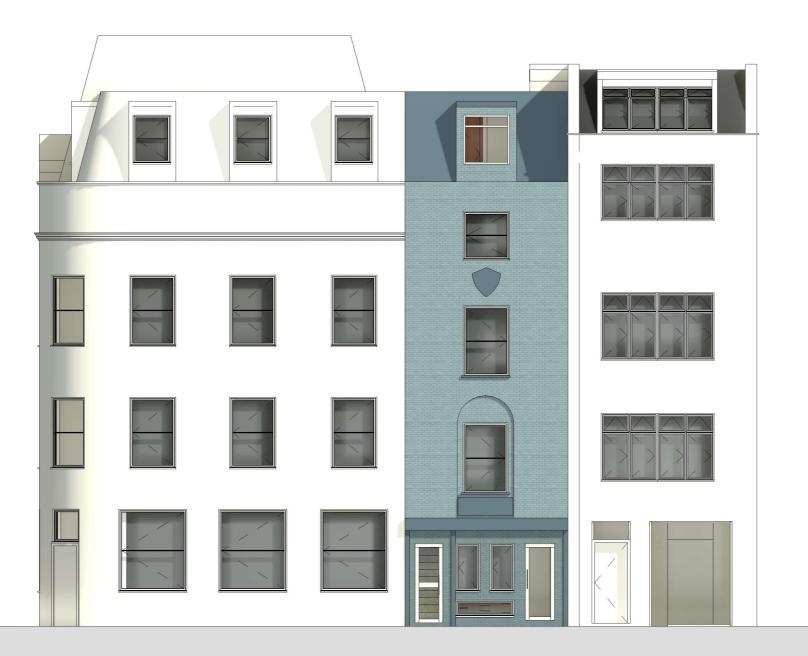

#### Notes:

Any inaccuracies or errors to be reported to the architect/surveyor immediately and prior to any work commencing. All dimensions to be verified on site. All work to comply with British Standards Code of practice all external surfaces and materials to match existing. This drawing and all information provided within it is the copyright of UPP Consultants Ltd. and reproduction without prior consent is strictly forbidden.

 Dwg No
 Drawn

 18 GV-A-06-101
 M.V.

Proposed Elevation
Scale

Drawing

 Scale
 Issue Date

 1:100 @ A3
 04/08/2020

0 5m

Project Address

18 Greville Street, Holborn, London EC1N 8SQ

Client The Vault Status For Planning

Checked

E.A.

\_\_\_\_\_ Boundary Line

Rev No. Date Description

Notes:

Any inaccuracies or errors to be reported to the architect/surveyor immediately and prior to any work commencing. All dimensions to be verified on site. All work to comply with British Standards Code of practice. All external surfaces and materials to match existing. This drawing and all information provided within it is the copyright of UPP Consultants Ltd and revoluction without prior consent is strick forbidden.