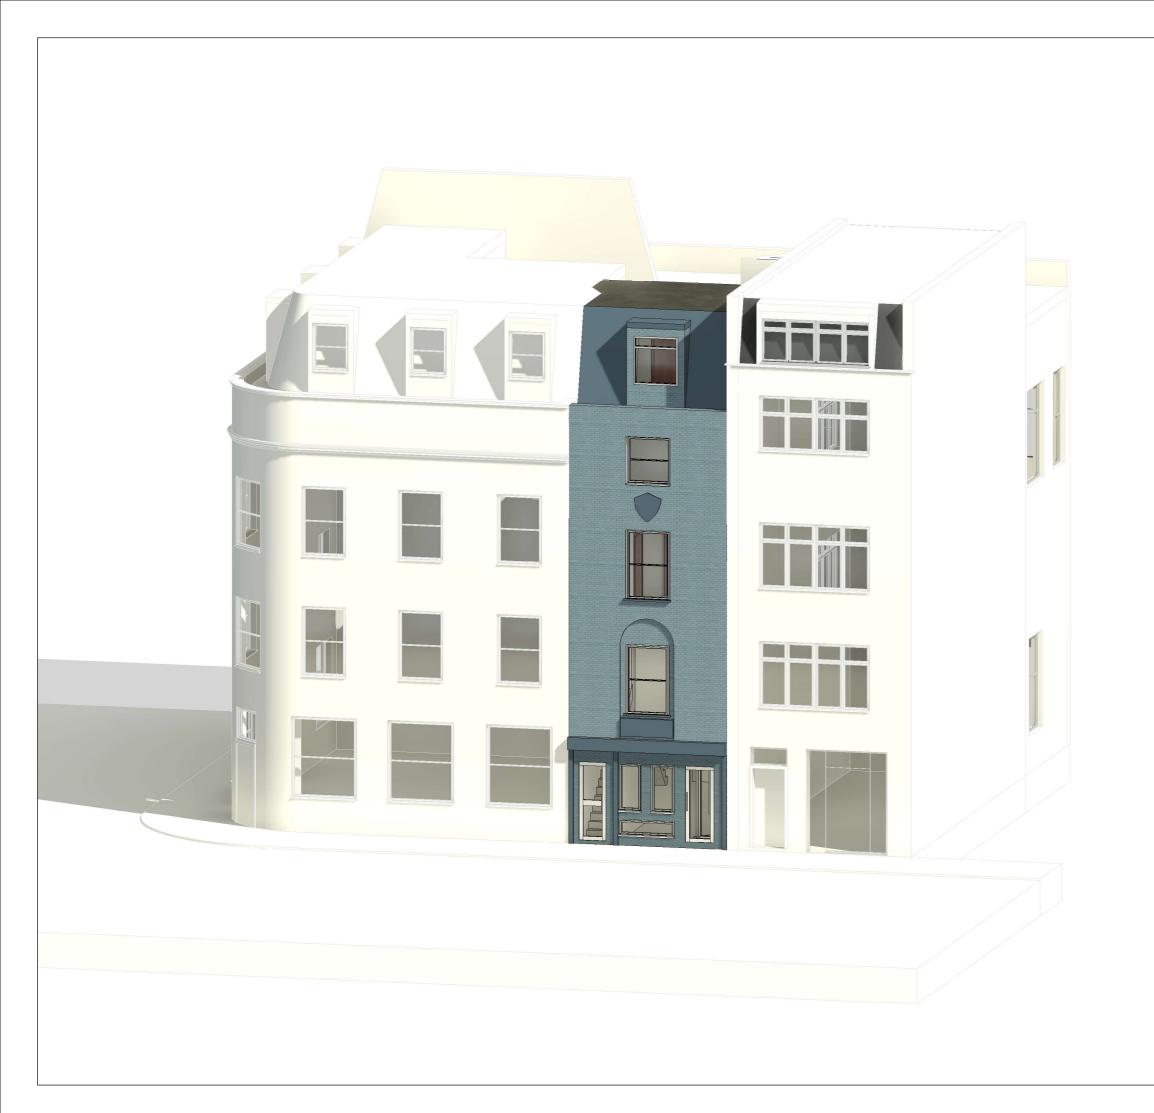

#### Client

The Vault

## **Project Address**

18 Greville Street, Holborn, London EC1N 8SQ

## Dwg No

18 GV-A-02-002

## Drawing

Proposed Visualisation