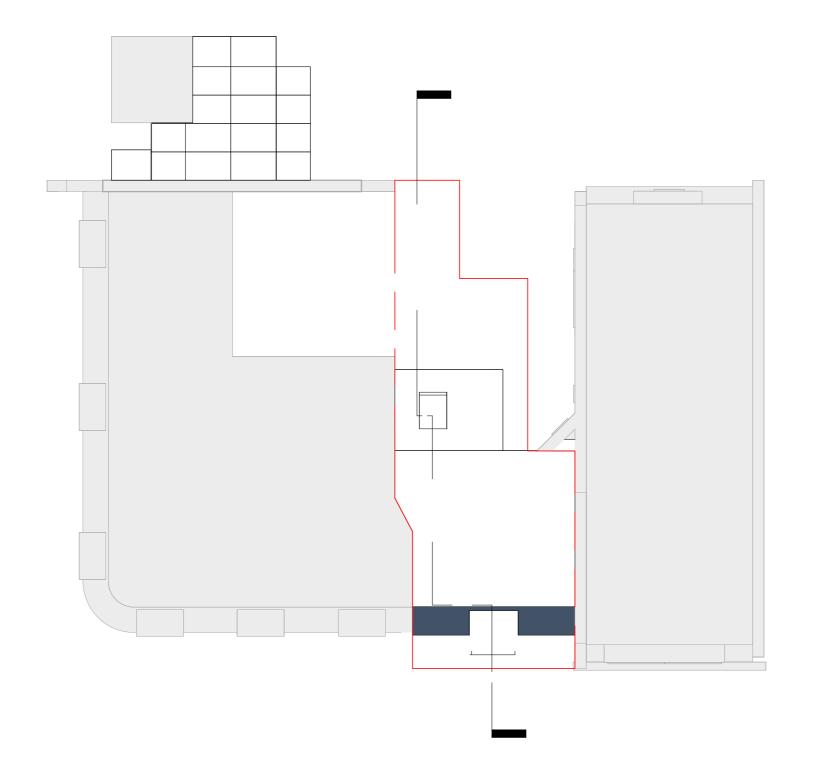

Rev No. Date Description

Notes:

Any inaccuracies or errors to be reported to the architect/surveyor immediately and orior to any work commencing. All dimensions to be verified on site. All work to comply with British Standards Code of practice. All external surfaces and materials to match existing. This drawing and all information provided within it is the copyright of DIP Consultants Ltd and reproduction without prior consent is strictly forbidden.

 Dwg No
 Drawn

 18 CV-A-03-101
 M.V.

Drawing
Proposed Ground Floor

Scale Issue Date
1:100 @ A3 04/08/2020

1:100 @ A3 04/08/2020

0 5m (1)

Project Address

18 Greville Street, Holborn, London EC1N 8SQ

Client The Vault

www.upp-planning.co.uk info@upp-planning.co.uk 0208 202 9996 Atrium, Stables Market, Chalk Farm Road, London, NWI 8AH

Status

For Planning

Checked

E.A.

- Boundary Line

Rev No. Date Description