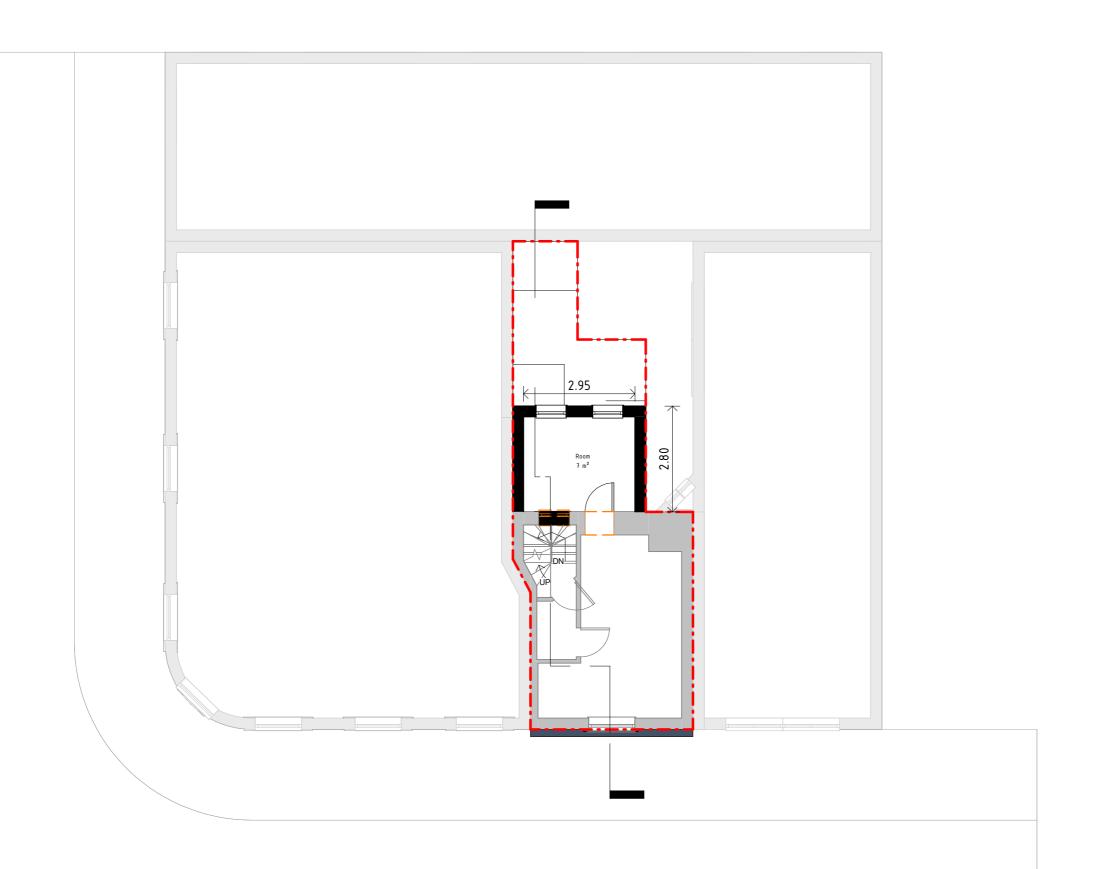

#### Client

The Vault

## **Project Address**

18 Greville Street, Holborn, London EC1N 8SQ

## Dwg No

18 GV-A-02-002

## Drawing

Proposed Visualisation