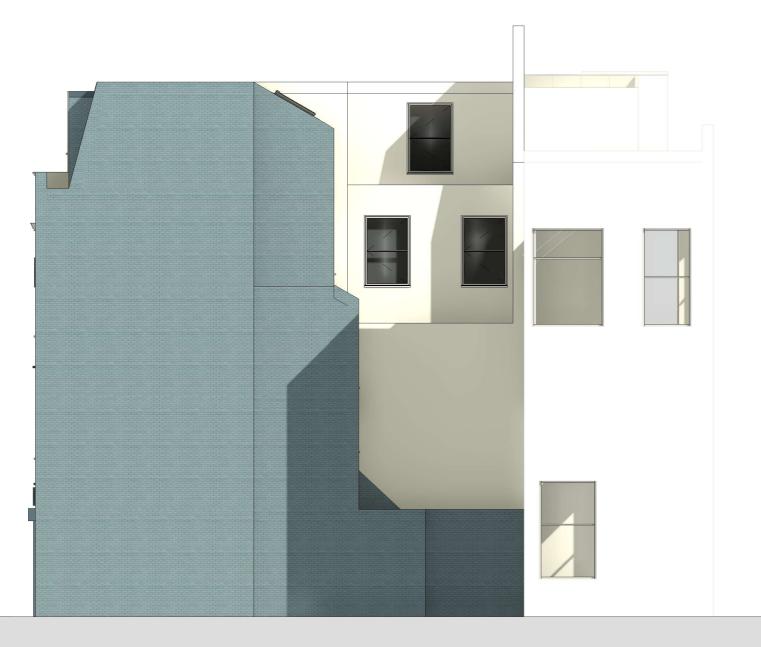

#### Notes:

Any inaccuracies or errors to be reported to the architect/surveyor immediately and prior to any work commencing. All dimensions to be verified on site. All work to comply with British Standards Code of practice all external surfaces and materials to match existing. This drawing and all information provided within it is the copyright of UPP Consultants Ltd. and reproduction without prior consent is strictly forbidden.

 Dwg No
 Drawn

 18 GV-A-06-101
 M.V.

Proposed Elevation
Scale

Drawing

 Scale
 Issue Date

 1:100 @ A3
 04/08/2020

0 5m

Project Address

18 Greville Street, Holborn, London EC1N 8SQ

Client The Vault Status For Planning

Checked

E.A.

\_\_\_\_\_ Boundary Line

Rev No. Date Description

Notes:

Any inaccuracies or errors to be reported to the architect/surveyor immediately and prior to any work commencing. All dimensions to be verified on site. All work to comply with British Standards Code of practice. All external surfaces and materials to match existing. This drawing and all information provided within it is the copyright of UPP Consultants Ltd and revoluction without prior consent is strick forbidden.