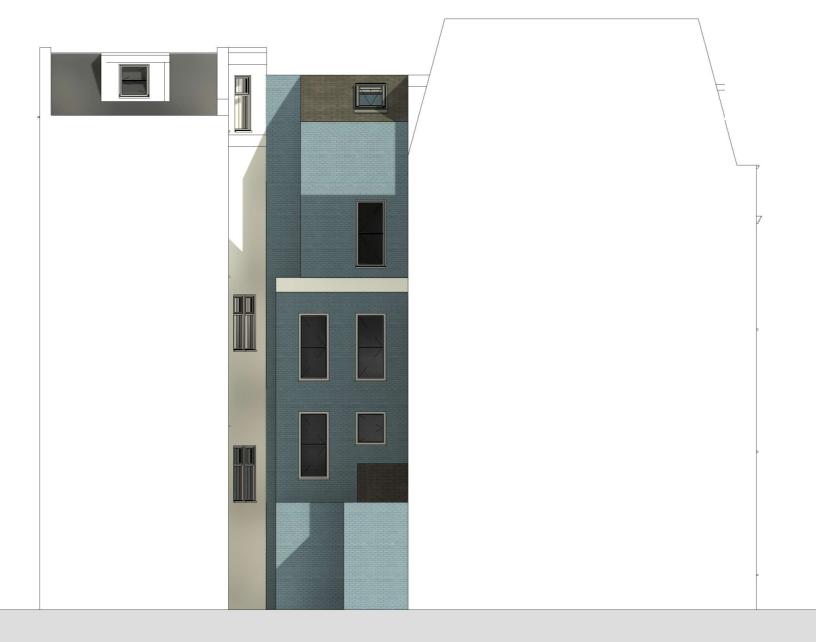

 Dwg No
 Drawn

 18 CV-A-06-102
 M.V.

Proposed Elevation

Drawing

 Scale
 Issue Date

 1:100 @ A3
 04/08/2020

0 5m

Project Address

18 Greville Street, Holborn, London EC1N 8SQ

Client The Vault Status For Planning

Checked

E.A.

- Boundary Line

\_\_ \_\_ \_ Demolished

Rev No. Date Description

Notes:

Any inaccuracies or errors to be reported to the architect/surveyor immediately and prior to any work commencing. All dimensions to be verified on site. All work to comply with British Standards Code of practice All external surfaces and materials to match existing. This drawing and all information provided within it is the copyright of UPP Consultants Ltd. and reproduction without prior consent is stricly forbidden.

 Dwg No
 Drawn

 18 CV-A-06-103
 M.V.

Drawing
Proposed Elevation

Scale Issue Date
1:100 @ A3 04/08/2020

0 5m

Project Address

18 Greville Street, Holborn, London EC1N 8SQ

Client The Vault Status For Planning