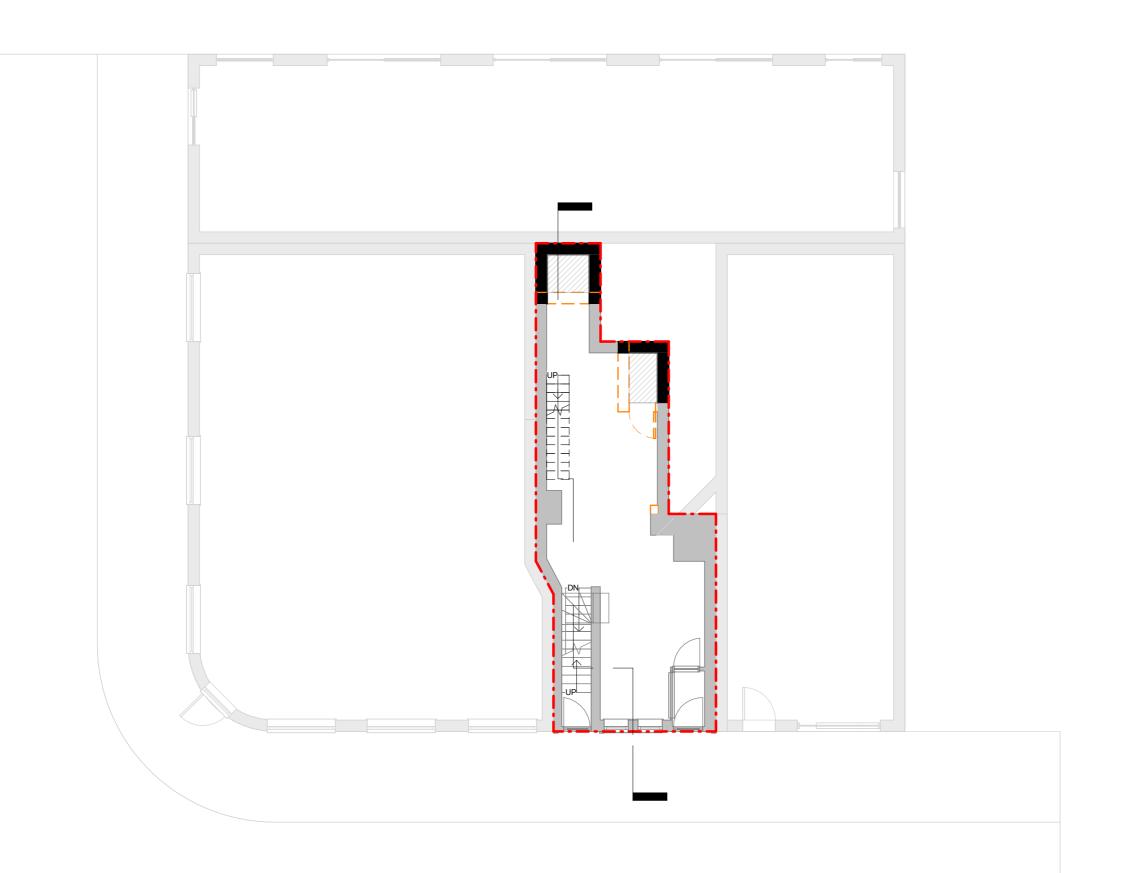

 Dwg No
 Drawn

 18 CV-A-03-101
 M.V.

Drawing
Proposed Ground Floor

Scale Issue Date
1:100 @ A3 04/08/2020

1:100 @ A3 04/08/2020

0 5m (1)

Project Address

18 Greville Street, Holborn, London EC1N 8SQ