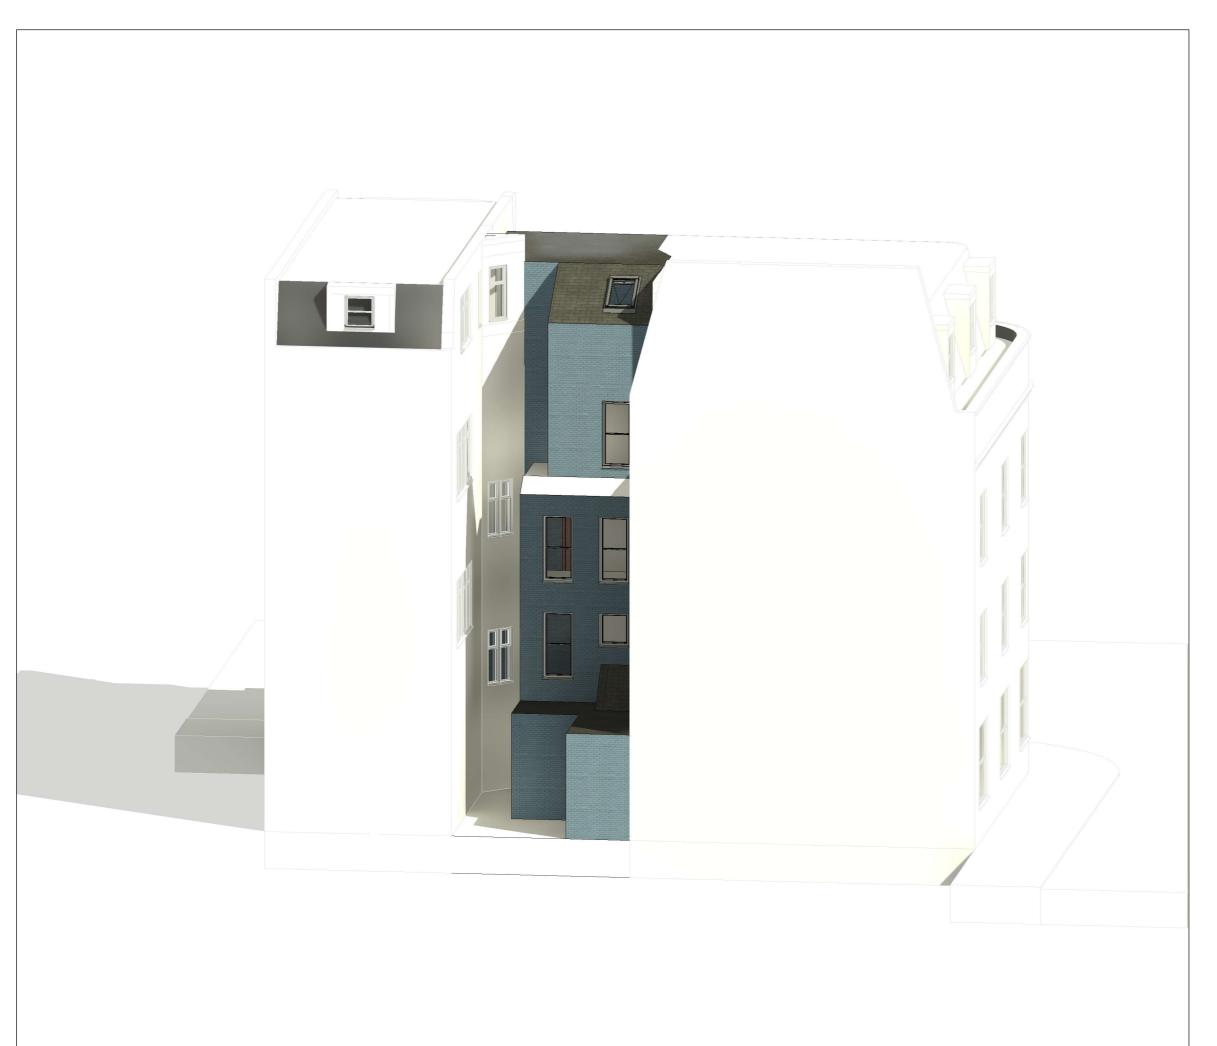

#### Client

The Vault

## **Project Address**

18 Greville Street, Holborn, London EC1N 8SQ

## Dwg No

18 GV-A-02-003

## Drawing

Proposed Visualisation