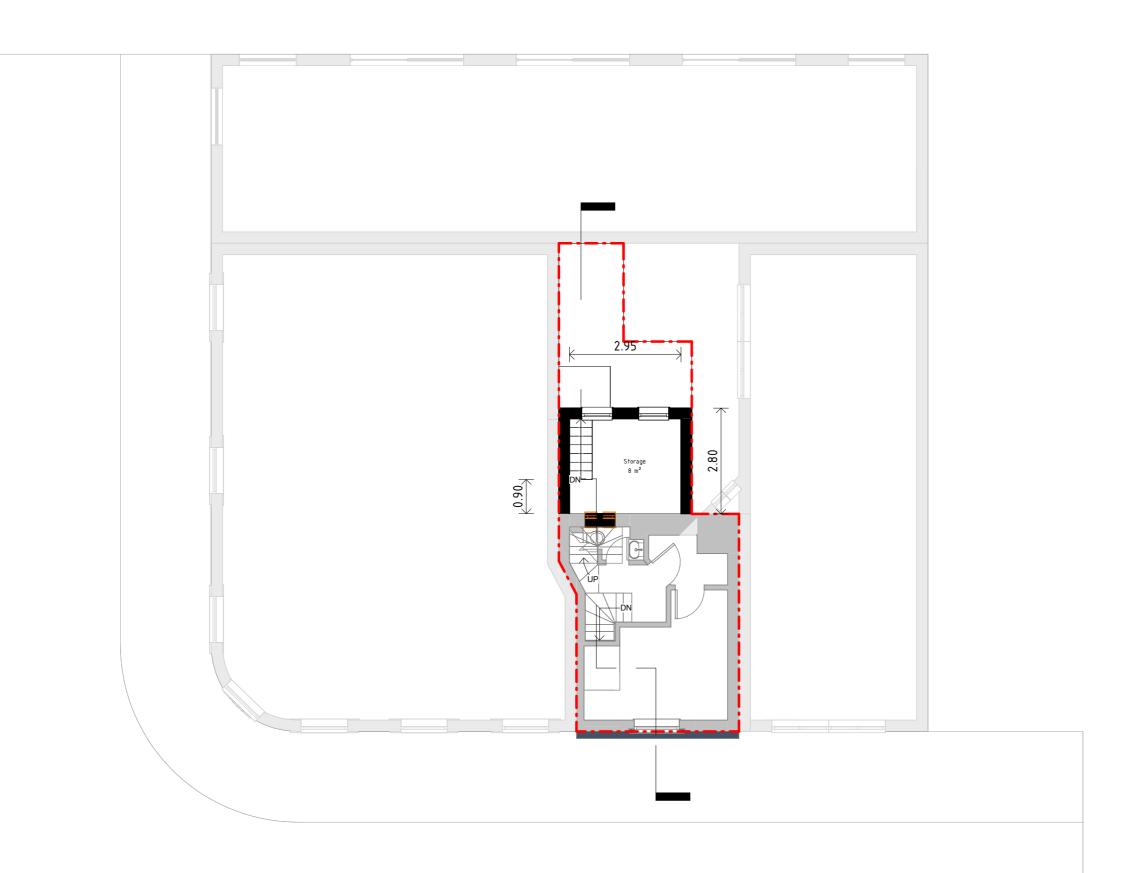

REV No. Description

Client

The Vault

**Project Address** 

18 Greville Street, Holborn, London EC1N 8SQ

Dwg No

18 GV-A-02-001

Drawing

Proposed Visualization

Reason for Issue

For Planning

Issue Date 04/08/2020

Drawn by

M.V.

Scale

@ A3