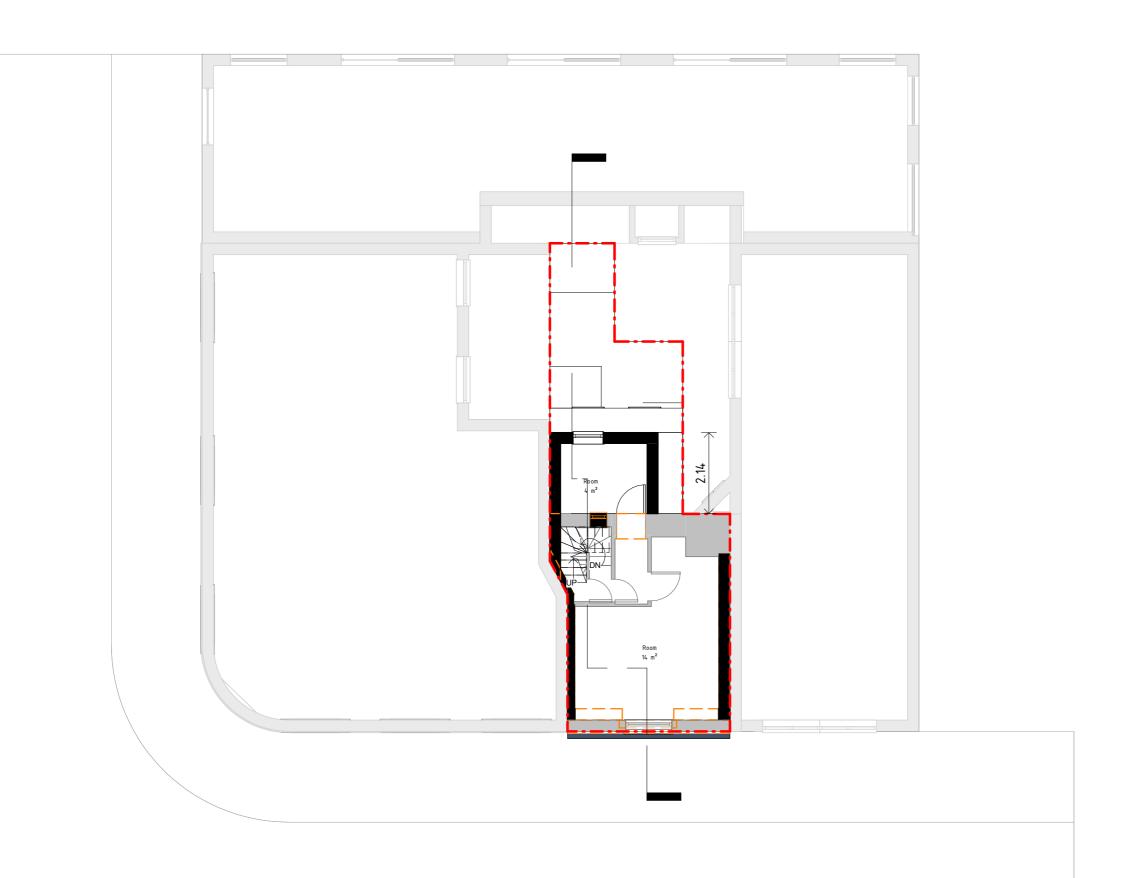

#### Client

The Vault

## **Project Address**

18 Greville Street, Holborn, London EC1N 8SQ

## Dwg No

18 GV-A-02-003

## Drawing

Proposed Visualisation