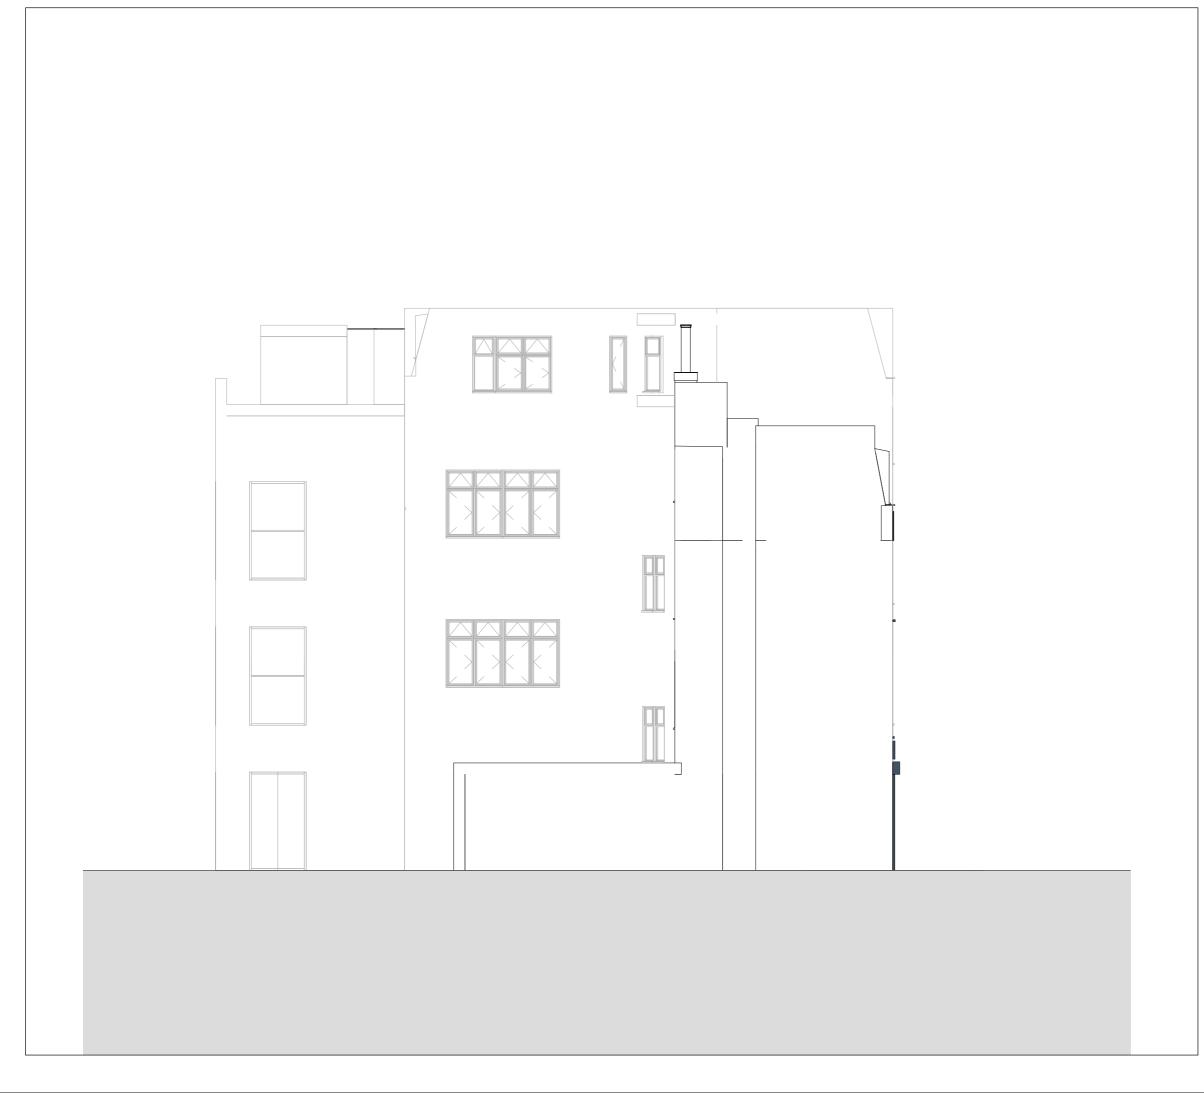

### Drawing

Existing East Elevation

**Reason for Issue** 

Any inaccuracies or errors to be reported to the architect/surveyor immediately and prior to any work commencing. All dimensions to be verified on site. All work to comply with British Standards Code of practice. All external surfaces and materials to match existing.