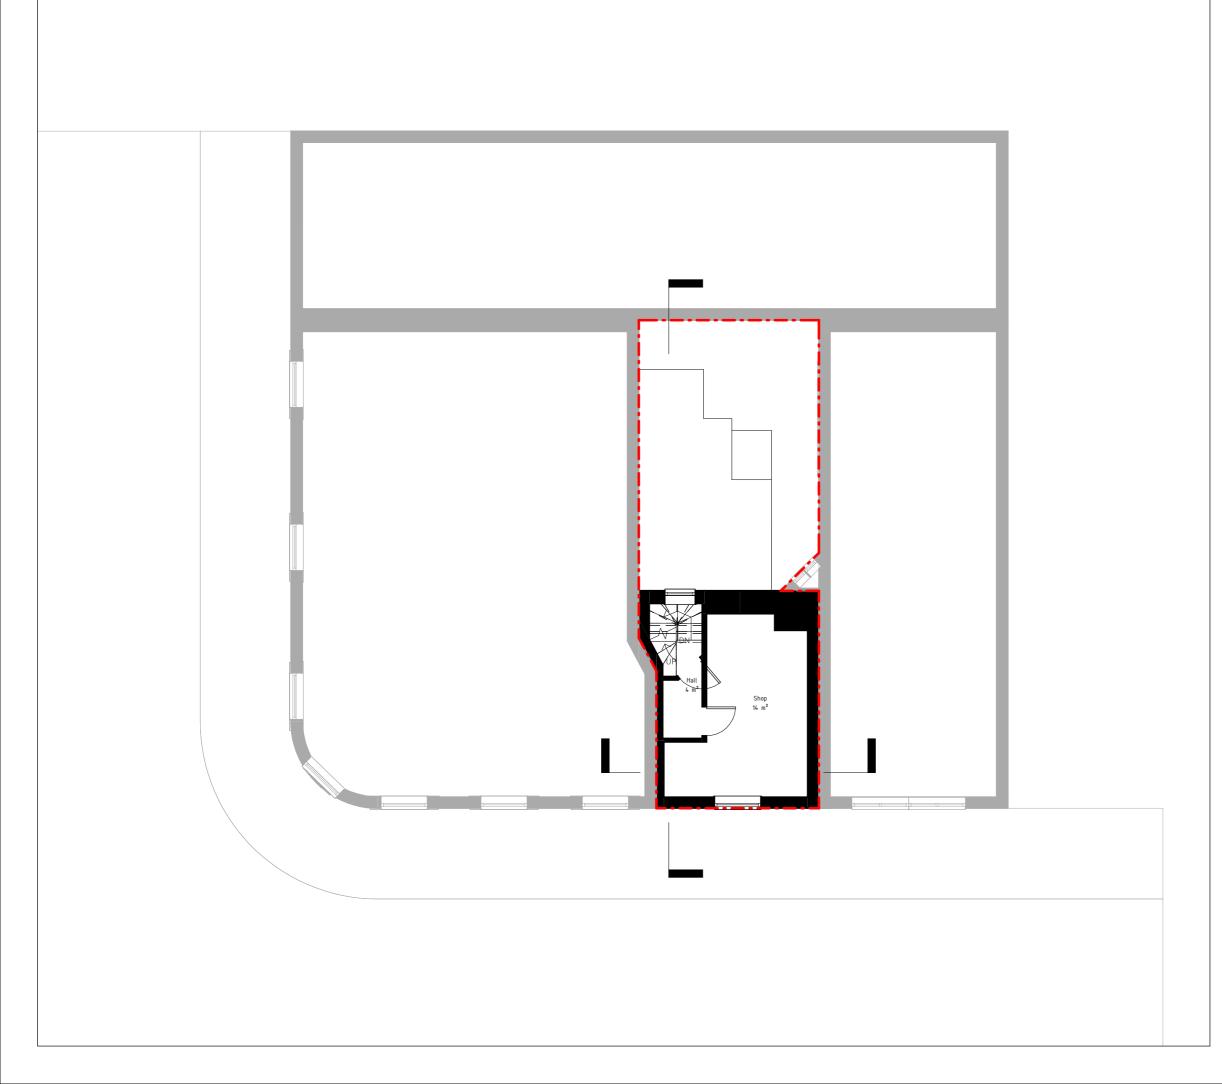

### Drawing

Existing Ground Floor

Reason for Issue

Any inaccuracies or errors to be reported to the architect/surveyor immediately and prior to any work commencing. All dimensions to be verified on site. All work to comply with British Standards Code of practice. All external surfaces and materials to match existing.