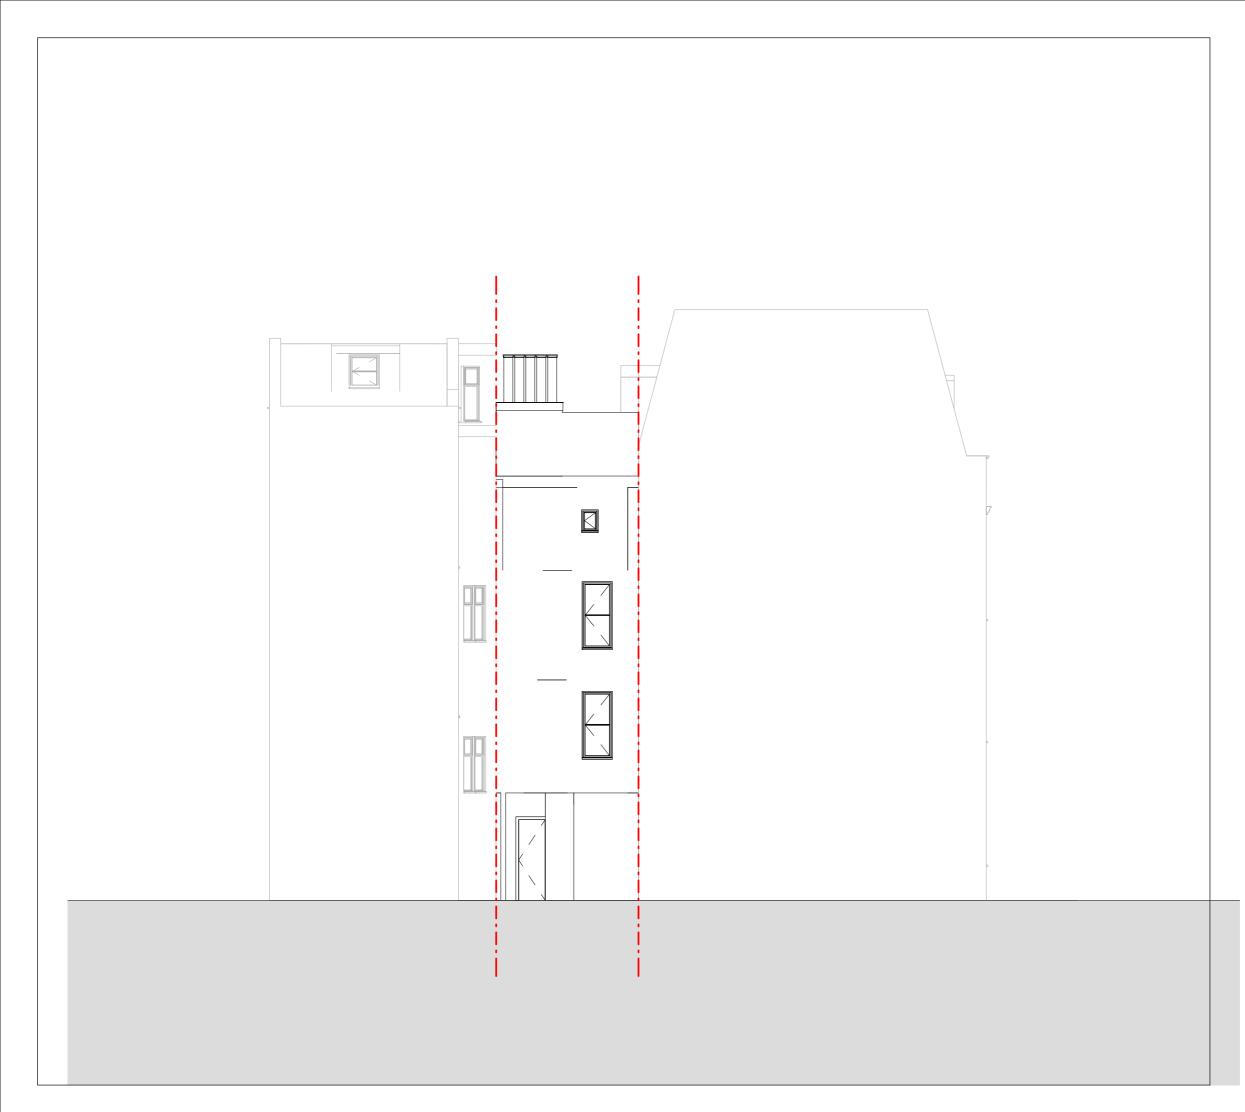

### Drawing

Existing North Elevation

Reason for Issue

Any inaccuracies or errors to be reported to the architect/surveyor immediately and prior to any work commencing. All dimensions to be verified on site. All work to comply with British Standards Code of practice. All external surfaces and materials to match existing.