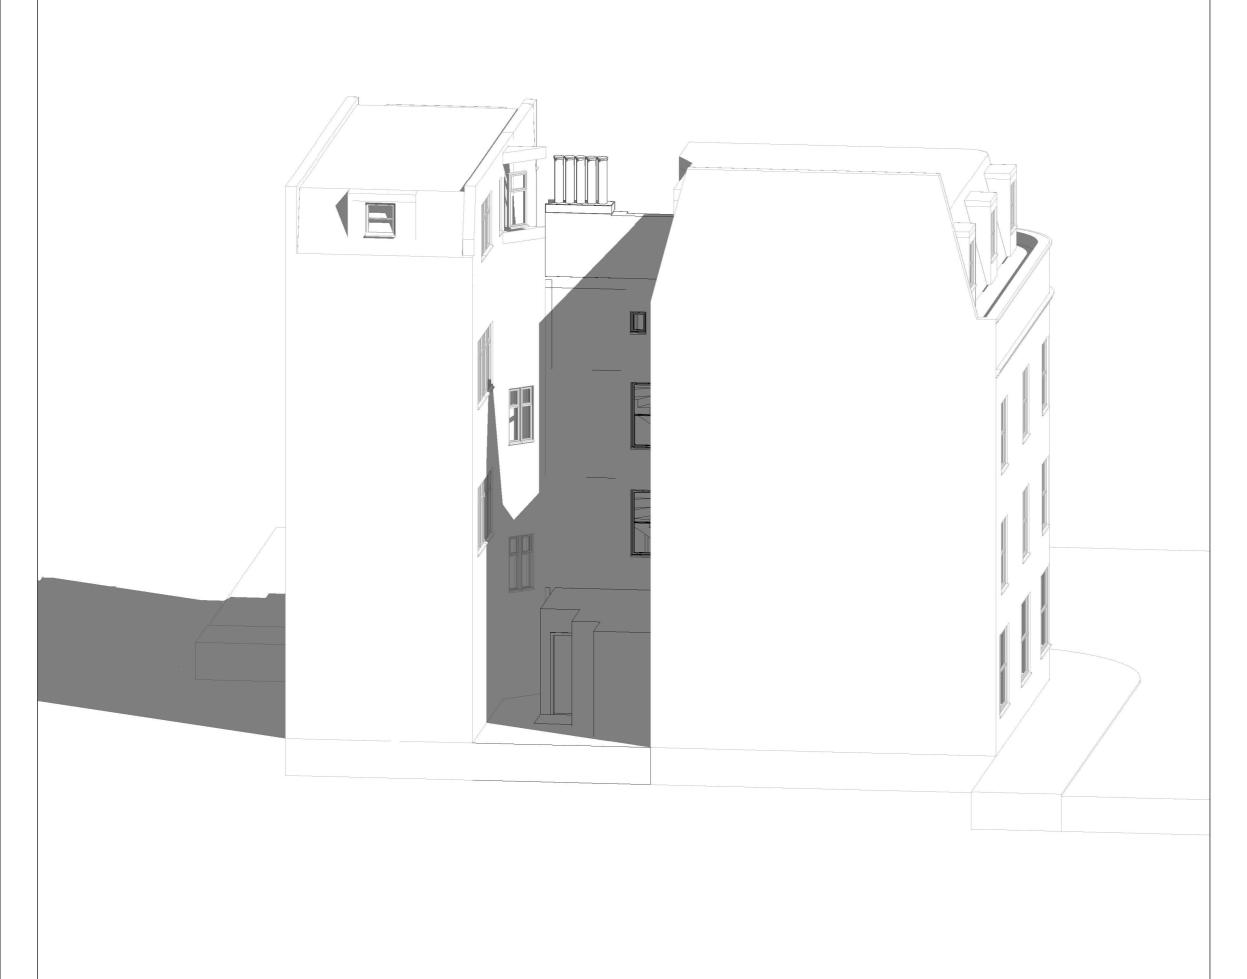

SQ

### Dwg No

18 GV-A-01-002

## Drawing

Existing Block Plan

**Reason for Issue** 





Any inaccuracies or errors to be reported to the architect/surveyor immediately and prior to any work commencing. All dimensions to be verified on site. All work to comply with British Standards Code of practice. All external surfaces and materials to match existing.

This drawing and all information provided within it is the copyright of UPP Consultants Ltd. and reproduction without prior consent is stricly forbidden.

REV No.

Description

Date

### Client

The Vault

### Project Address

18 Greville Street, Holborn, London EC1N 8SQ

### Dwg No

18 GV-A-02-101

## Drawing

Existing Front Visualisation

**Reason for Issue** 

## Pre-Application

Issue Date 04/08/2020

Drawn by M.V.

Scale

@ A3





Any inaccuracies or errors to be reported to the architect/surveyor immediately and prior to any work commencing. All dimensions to be verified on site. All work to comply with British Standards Code of practice. All external surfaces and materials to match existing.

This drawing and all information provided within it is the copyright of UPP Consultants Ltd. and reproduction without prior consent is stricly forbidden.

REV No.

Description

Date

### Client

The Vault

### Project Address

18 Greville Street, Holborn, London EC1N 8SQ

### Dwg No

18 GV-A-02-102

### Drawing

Existing Rear Visualisation

**Reason for Issue** 

# Pre-Application

Issue Date 04/08/2020

Drawn by M.V.

Scale

@ A3





Any inaccuracies or errors to be reported to the architect/surveyor immediately and prior