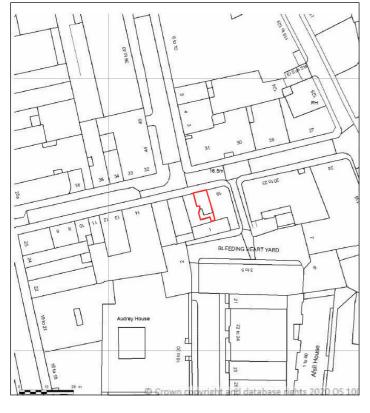

## Drawing

Location Plan

**Reason for Issue** 

Any inaccuracies or errors to be reported to the architect/surveyor immediately and prior to any work commencing. All dimensions to be verified on site. All work to comply with British Standards Code of practice. All external surfaces and materials to match existing.