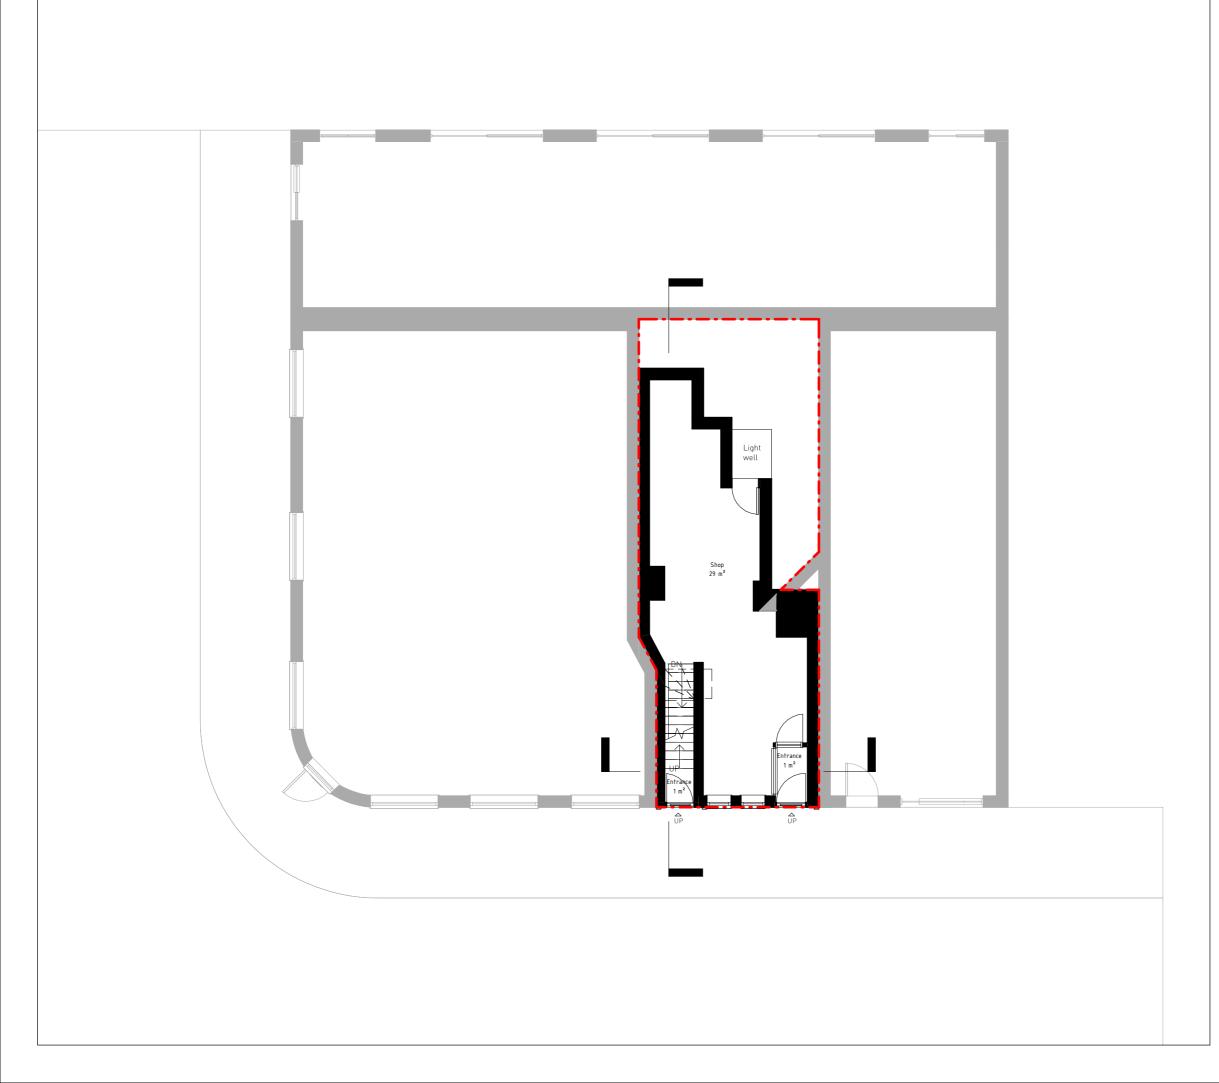

### Drawing

Existing Ground Floor

Reason for Issue

Any inaccuracies or errors to be reported to the architect/surveyor immediately and prior to any work commencing. All dimensions to be verified on site. All work to comply with British Standards Code of practice. All external surfaces and materials to match existing.