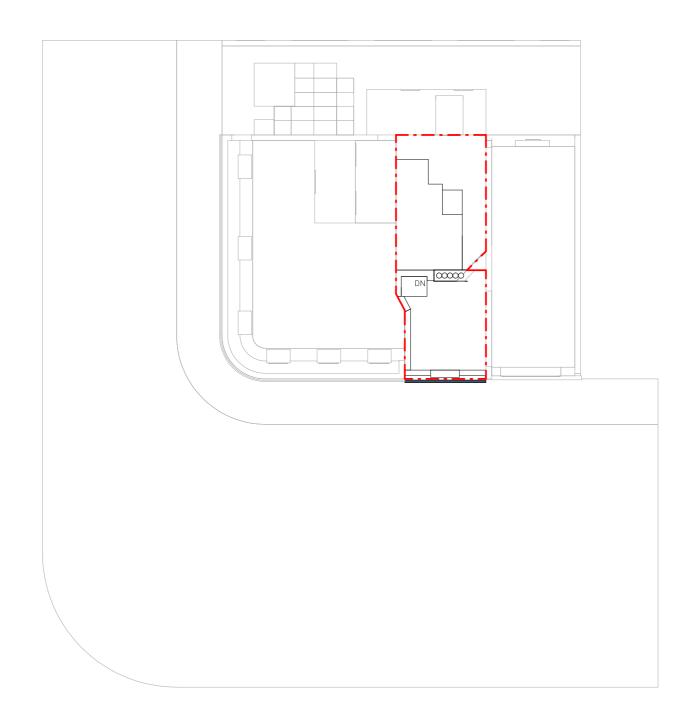

## Drawing

Existing Block Plan

**Reason for Issue** 

Any inaccuracies or errors to be reported to the architect/surveyor immediately and prior to any work commencing. All dimensions to be verified on site. All work to comply with British Standards Code of practice. All external surfaces and materials to match existing.