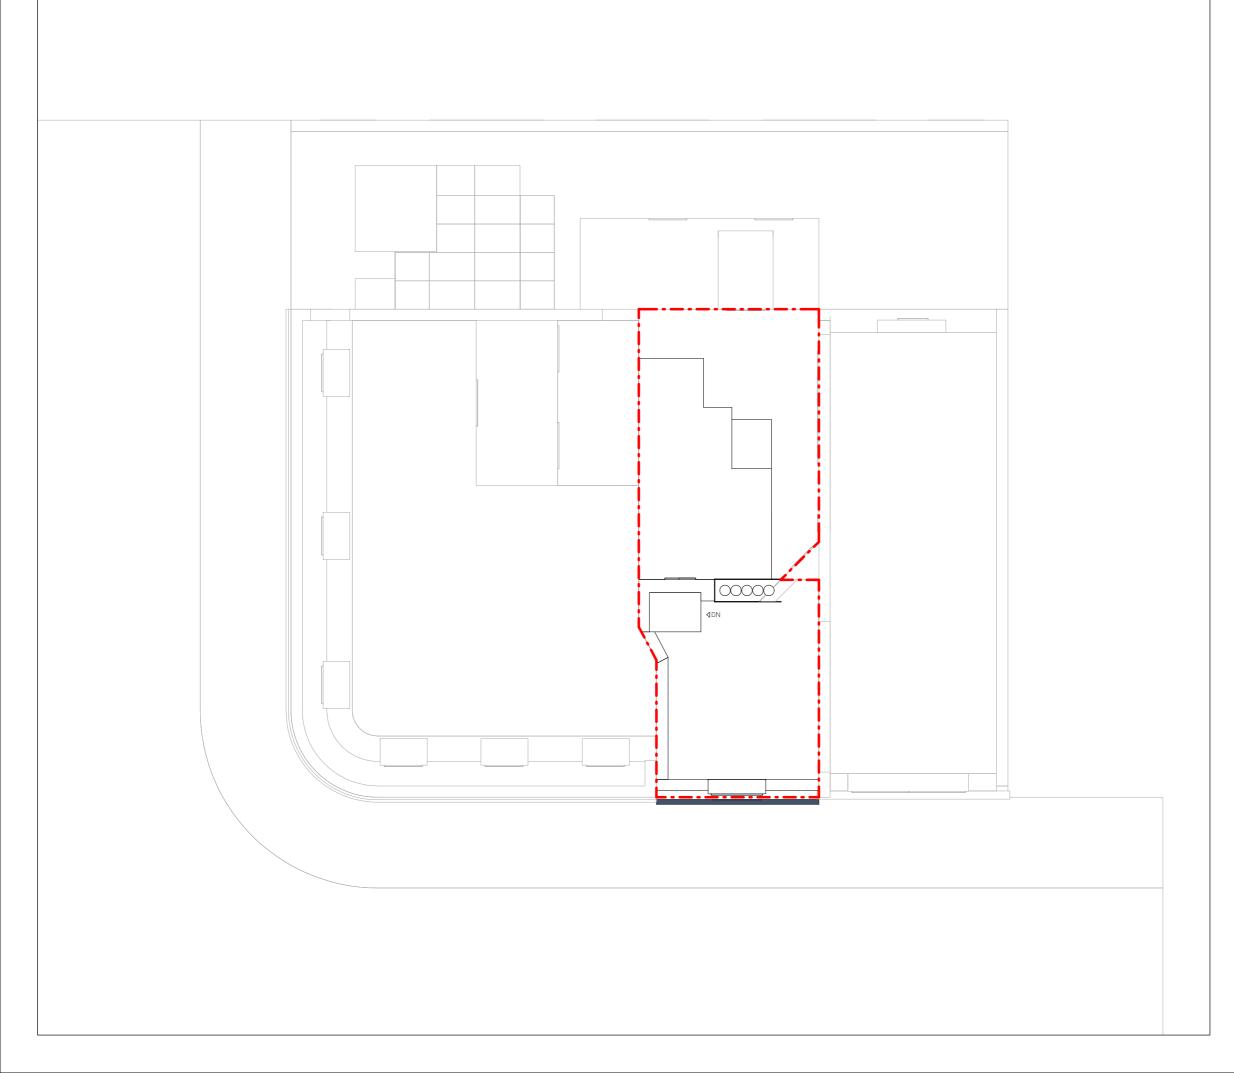

## Drawing

Existing Block Plan

**Reason for Issue** 

Any inaccuracies or errors to be reported to the architect/surveyor immediately and prior to any work commencing. All dimensions to be verified on site. All work to comply with British Standards Code of practice. All external surfaces and materials to match existing.