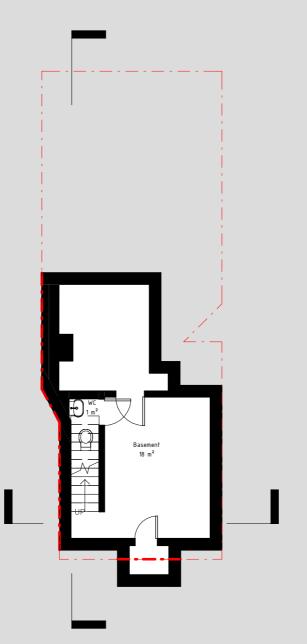

### Drawing

Existing Basement

**Reason for Issue** 

Any inaccuracies or errors to be reported to the architect/surveyor immediately and prior to any work commencing. All dimensions to be verified on site. All work to comply with British Standards Code of practice. All external surfaces and materials to match existing.