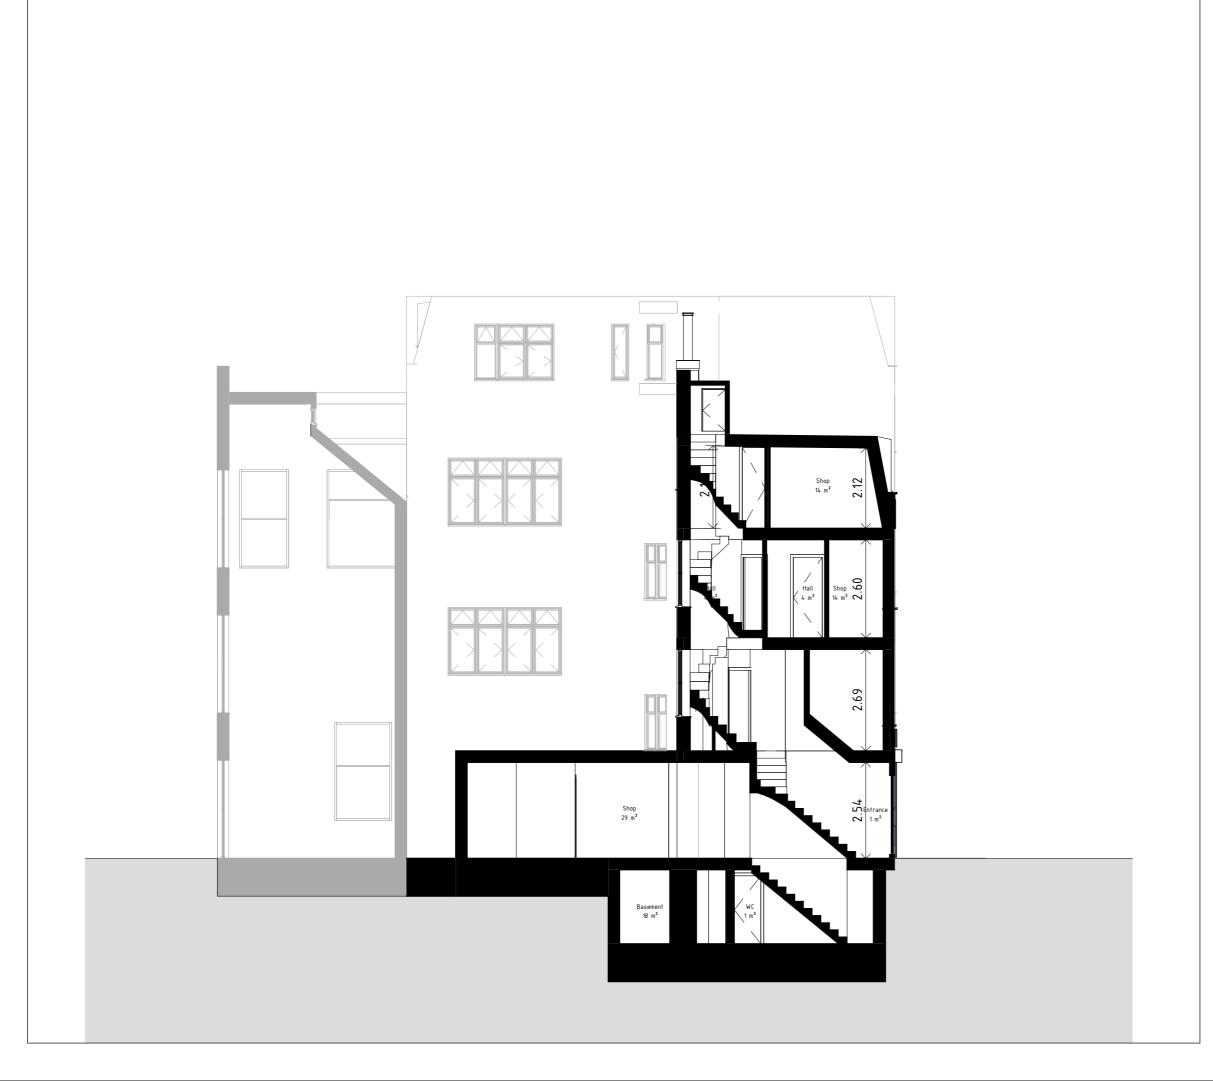

### Drawing

Existing Section 01

Reason for Issue

Any inaccuracies or errors to be reported to the architect/surveyor immediately and prior to any work commencing. All dimensions to be verified on site. All work to comply with British Standards Code of practice. All external surfaces and materials to match existing.