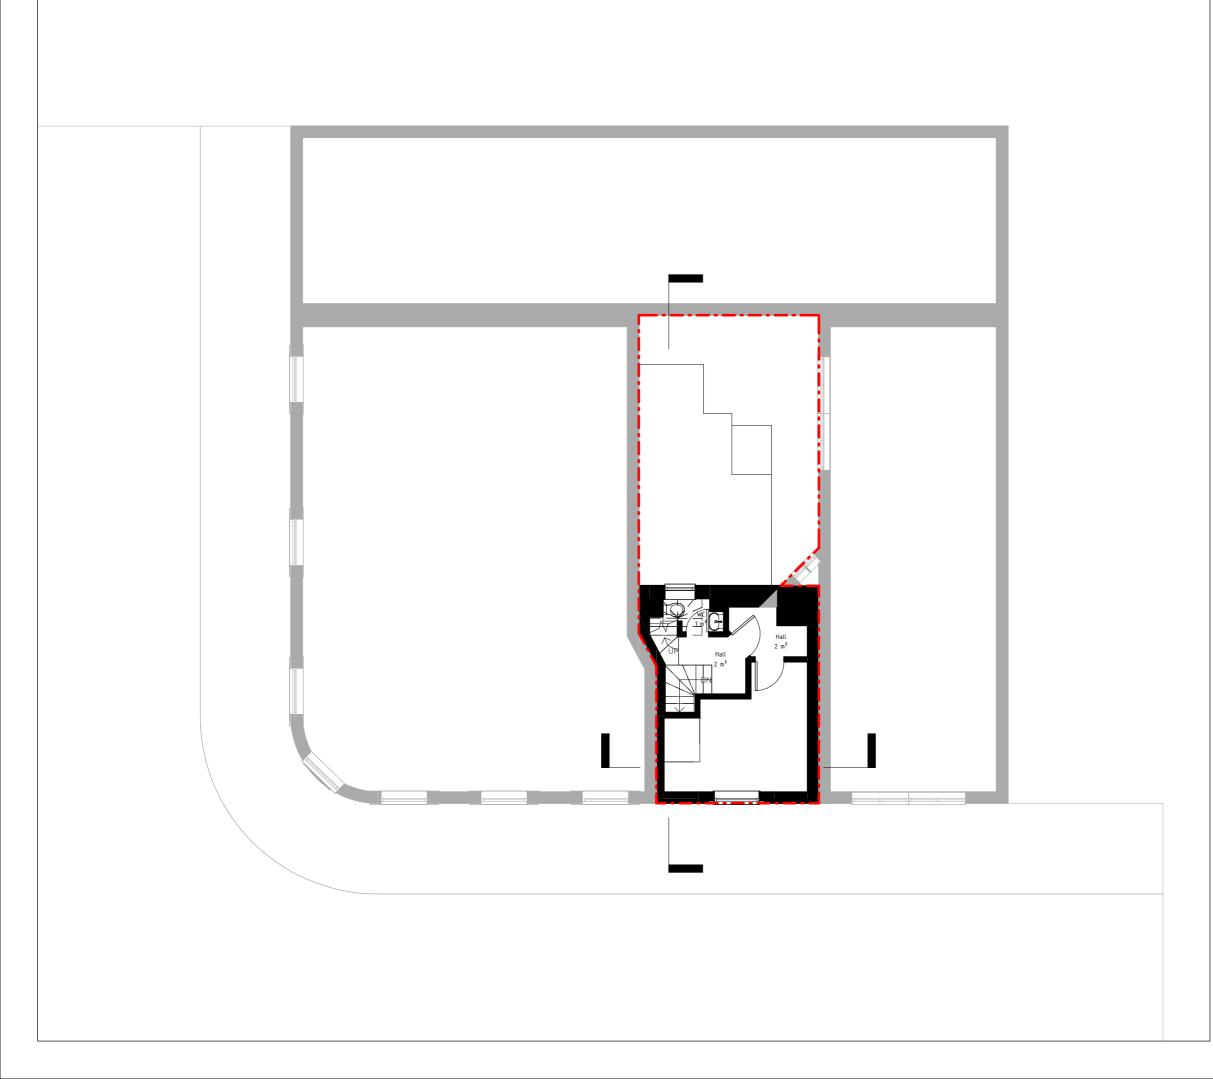

### Drawing

Existing First Floor

**Reason for Issue** 

Any inaccuracies or errors to be reported to the architect/surveyor immediately and prior to any work commencing. All dimensions to be verified on site. All work to comply with British Standards Code of practice. All external surfaces and materials to match existing.