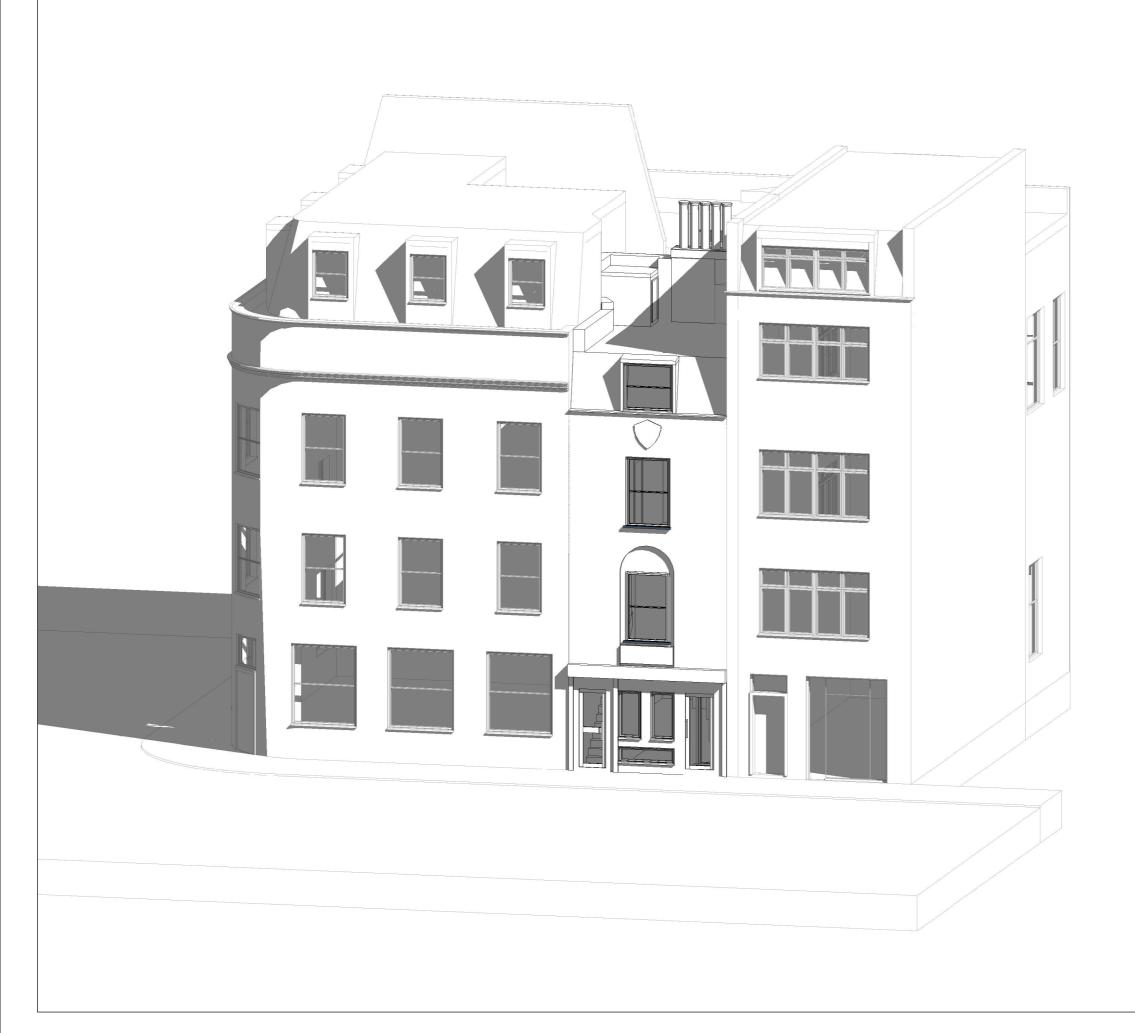

Client

The Vault

## **Project Address**

18 Greville Street, Holborn, London EC1N 8SQ

### Dwg No

18 GV-A-01-001

## Drawing

Location Plan

**Reason for Issue** 





Any inaccuracies or errors to be reported to the architect/surveyor immediately and prior to any work commencing. All dimensions to be verified on site. All work to comply with British Standards Code of practice. All external surfaces and materials to match existing.

This drawing and all information provided within it is the copyright of UPP Consultants Ltd. and reproduction without prior consent is stricly forbidden.

REV No.

Description

Date

### Client

The Vault

### Project Address

18 Greville Street, Holborn, London EC1N 8SQ

### Dwg No

18 GV-A-01-002

## Drawing

Existing Block Plan

**Reason for Issue** 





Any inaccuracies or errors to be reported to the architect/surveyor immediately and prior to any work commencing. All dimensions to be verified on site. All work to comply with British Standards Code of practice. All external surfaces and materials to match existing.

This drawing and all information provided within it is the copyright of UPP Consultants Ltd. and reproduction without prior consent is stricly forbidden.

REV No.

Description

Date

### Client

The Vault

### Project Address

18 Greville Street, Holborn, London EC1N 8SQ

### Dwg No

18 GV-A-02-101

## Drawing

Existing Front Visualisation

**Reason for Issue** 

## Pre-Application

Issue Date 04/08/2020

Drawn by M.V.

Scale

@ A3





Any inaccuracies or errors to be reported to the architect/surveyor immediately and prio