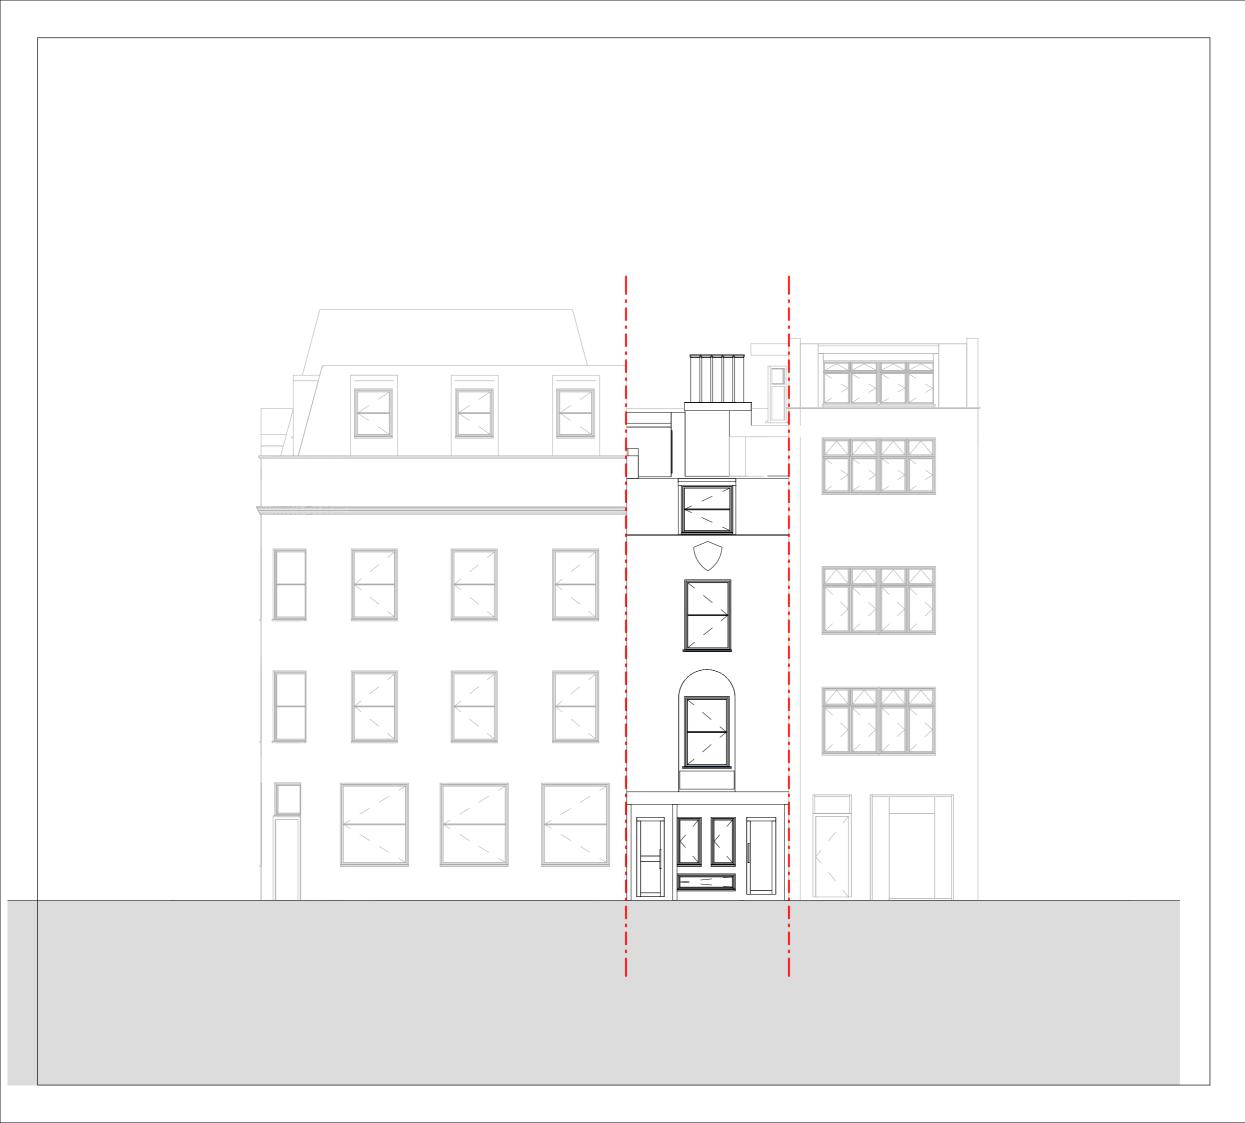

## Drawing

Existing South Elevation

Reason for Issue

Any inaccuracies or errors to be reported to the architect/surveyor immediately and prior to any work commencing. All dimensions to be verified on site. All work to comply with British Standards Code of practice. All external surfaces and materials to match existing.

### Drawing

Existing North Elevation

Reason for Issue

Any inaccuracies or errors to be reported to the architect/surveyor immediately and prior to any work commencing. All dimensions to be verified on site. All work to comply with British Standards Code of practice. All external surfaces and materials to match existing.