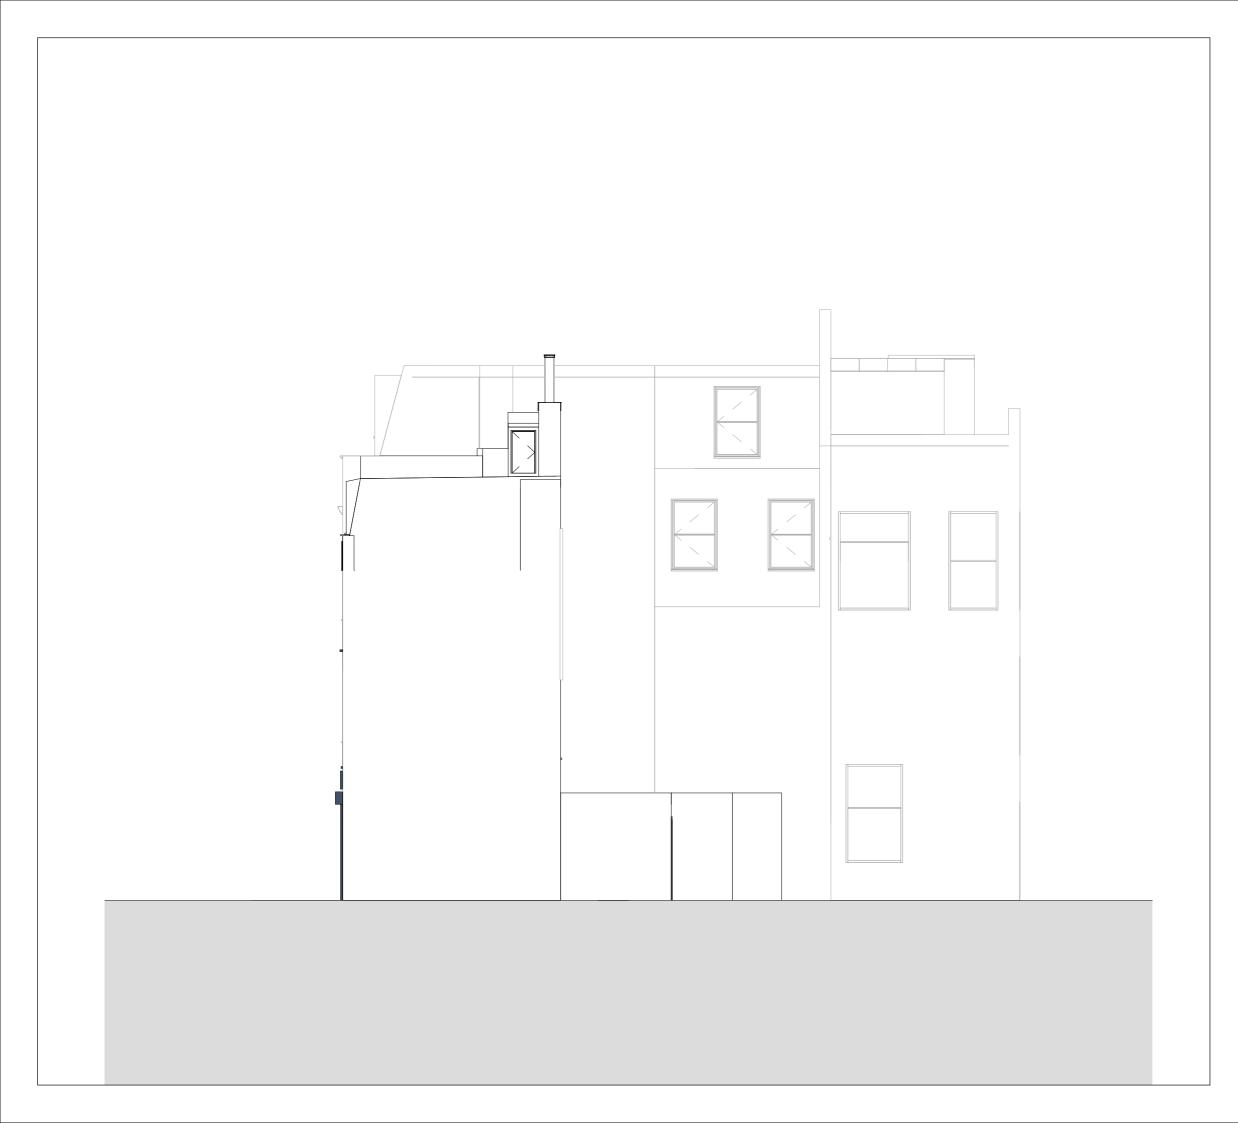

### Drawing

Existing East Elevation

**Reason for Issue** 

Any inaccuracies or errors to be reported to the architect/surveyor immediately and prior to any work commencing. All dimensions to be verified on site. All work to comply with British Standards Code of practice. All external surfaces and materials to match existing.