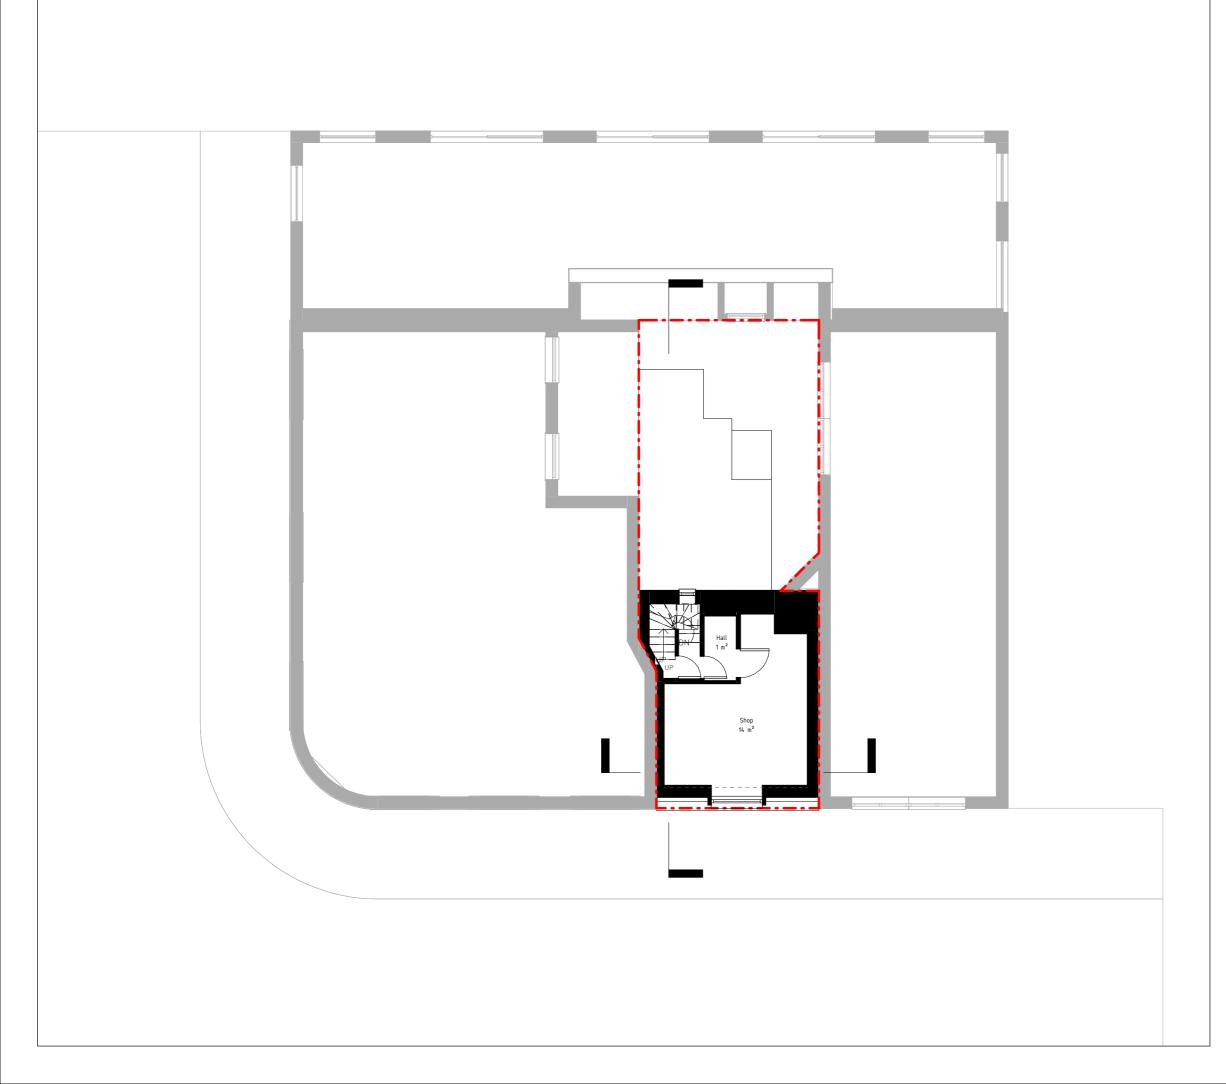

### Drawing

Existing Basement

**Reason for Issue** 

Any inaccuracies or errors to be reported to the architect/surveyor immediately and prior to any work commencing. All dimensions to be verified on site. All work to comply with British Standards Code of practice. All external surfaces and materials to match existing.