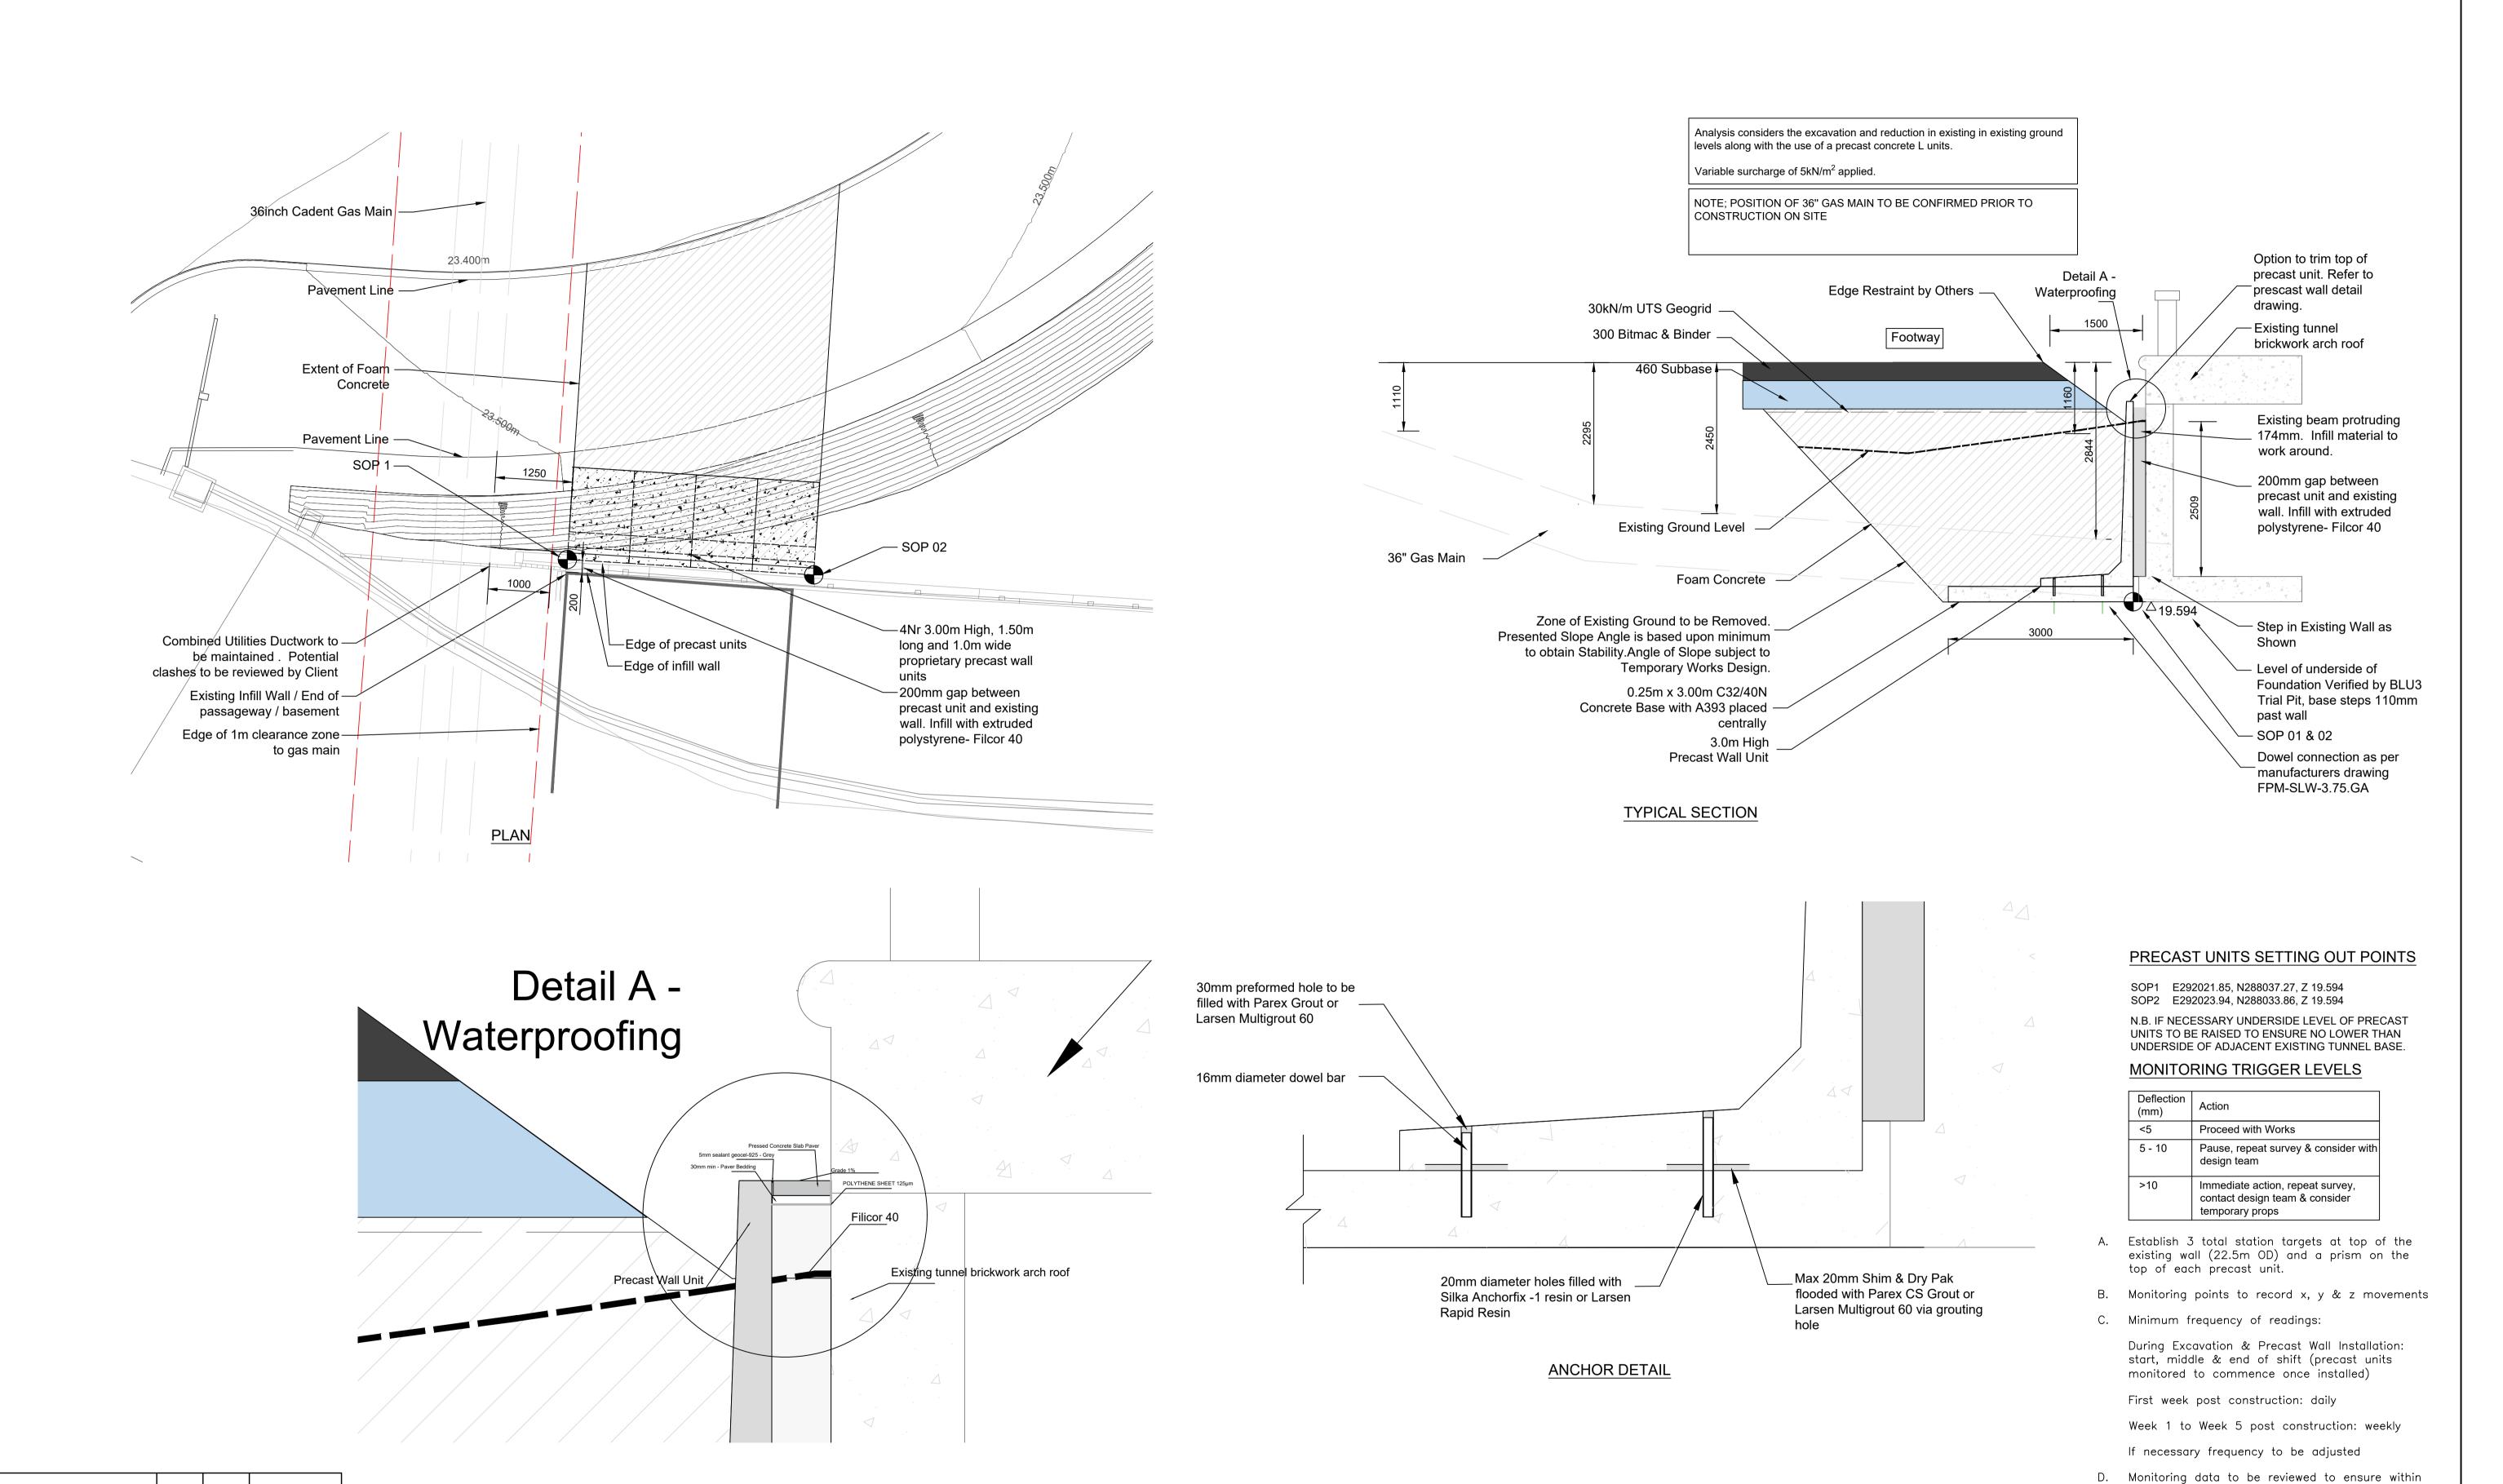

|                                                                      |                       |          |          |                                                                                                                                                                                                                                                                                                      |                                                                                                                                                                          |                                                                     |                                    |                                          | trigger levels.                    |                |                    |                 |
|----------------------------------------------------------------------|-----------------------|----------|----------|------------------------------------------------------------------------------------------------------------------------------------------------------------------------------------------------------------------------------------------------------------------------------------------------------|--------------------------------------------------------------------------------------------------------------------------------------------------------------------------|---------------------------------------------------------------------|------------------------------------|------------------------------------------|------------------------------------|----------------|--------------------|-----------------|
|                                                                      |                       |          |          | Legends/Notes: 2 accepts no responsibility for any circumstances which arise from ereproduction of this document after alteration, amendment or abbreviation if it is issued in part or issued incompletely in any way.  Legends/Notes:  1. Precast units to be 3.00m high, 1.5m wide and 1.0m long. |                                                                                                                                                                          | Stage                                                               | Project/Contract  EUSTON TAXI RANK | Creator/Originator                       |                                    | Sub Originator |                    |                 |
| C04 Detail Design - Amendment of Notes & additional of Dowel Details | 15.06.22              | 15.06.22 |          | © Crown Copyright and database right 2020. All rights reserved. Ordnance Survey Licence number 100049190                                                                                                                                                                                             | <ol> <li>Foam concrete to have bulk unit weight of 7kN/m³.</li> <li>Drainage measures required for zone of reduced dig</li> <li>Edge restraint to be provided</li> </ol> | H52                                                                 | Drawing Tile                       | Work Package Description  1CP01-MDS_BLU- | Discipline/Function                |                | System description |                 |
| C03 Detailed Design - Precast Unit size and position change          | 28.01.22              | 28.01.22 |          | © Crown Copyright material is reproduced with the permission of Land Registry under delegated authority from the Controller of HMSO.  This material was last updated on 2020 and may not be copied, distributed,                                                                                     |                                                                                                                                                                          | Registered in England<br>Registration No. 06791686                  | Drawing Title                      | AST WALL UNITS                           | Drawn by HMG                       | Checked by     | Approved by DG     | y Date 25.10.21 |
| C02 Detailed Design - Precast Unit size and position change          | 21.01.22              | 28.01.22 |          | sold or published without the formal permission of Land Registry. Only an official copy of a title plan or register obtained from the Land Registry may be used for legal or other official purposes.  Scale with caution as distortion can occur.                                                   |                                                                                                                                                                          | Registered office:<br>2 Snow Hill, Queensway,<br>Birmingham, B4 6GA |                                    | DGE BUILDING                             | Scale 1:50                         | Size A1        | Suitability<br>S4  | Rev.            |
| C01 Issued for Scheme Design  Rev Description                        | HMCG N<br>10.01.22 10 | 10.01.22 | 10.01.22 |                                                                                                                                                                                                                                                                                                      |                                                                                                                                                                          | Official                                                            |                                    |                                          | Drawing No.  1CP01-MDS_BLU-HW-DDE- |                | V-DDE-SS08         | I               |