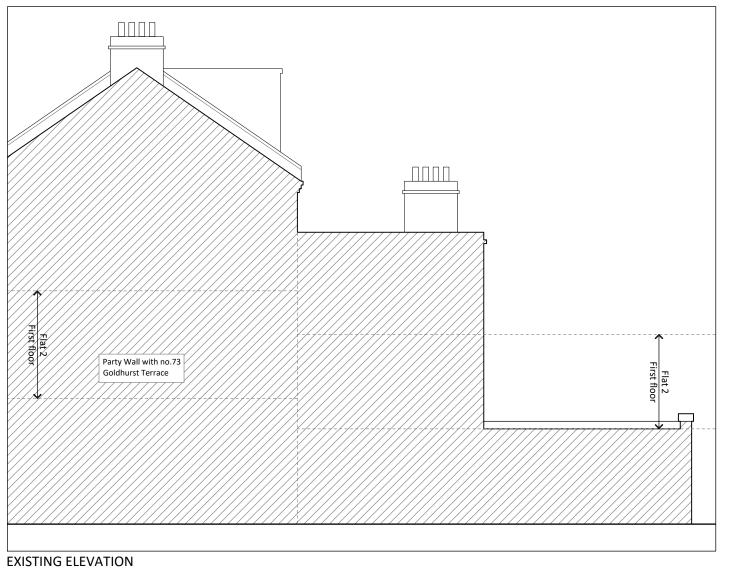

Scale 1:100

EXISTING ELEVATION
SCALE 1:100 @ A3

EXISTING ELEVATION SCALE 1:100 @ A3

**Goldhurst Terrace** Existing and Proposed Elevation and Plan Scale(s): Sabrina Teacher Architect
BA (Hons) DipArch ARB 1:100 @ A3 Jan 2021 ST Project No: Drawing No: 32 Cissbury Ring South N12 7BE (+44)7961 145772 sabrina@tea-arc.com www.tea-arc.com 20110 GT\_P\_003