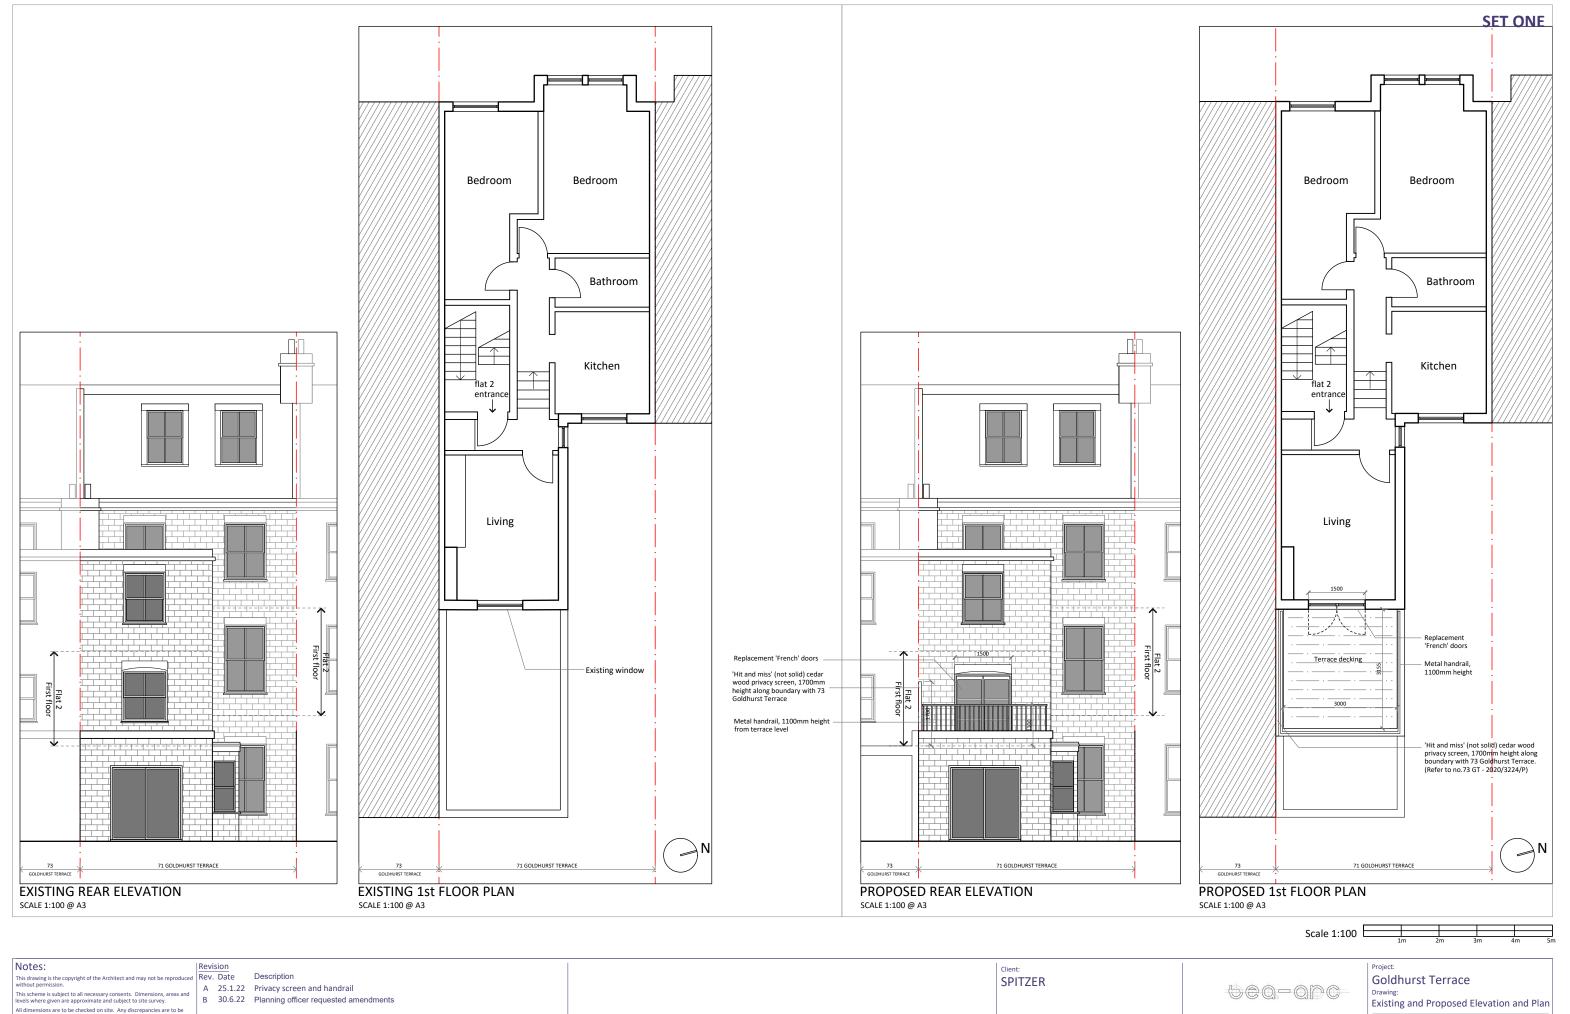

**SET ONE** 

without permission.

This scheme is subject to all necessary consents. Dimensions, areas and levels where given are approximate and subject to site survey.

All dimensions are to be checked on site. Any discrepancies are to be reported to the Architect before the work commences. Figured dimensions only are to be taken from this drawing.

This drawing is to be read in conjunction with all relevant consultants' and/or specialists' drawings/documents and any discrepancies or variations are to be notified to the Architect before the affected work commences. Scale(s): Sabrina Teacher Architect 1:100 @ A3 Nov 2021 ST Project No: Drawing No: 32 Cissbury Ring South N12 7BE (+44)7961 145772 sabrina@tea-arc.com www.tea-arc.com 20110 GT\_P\_004