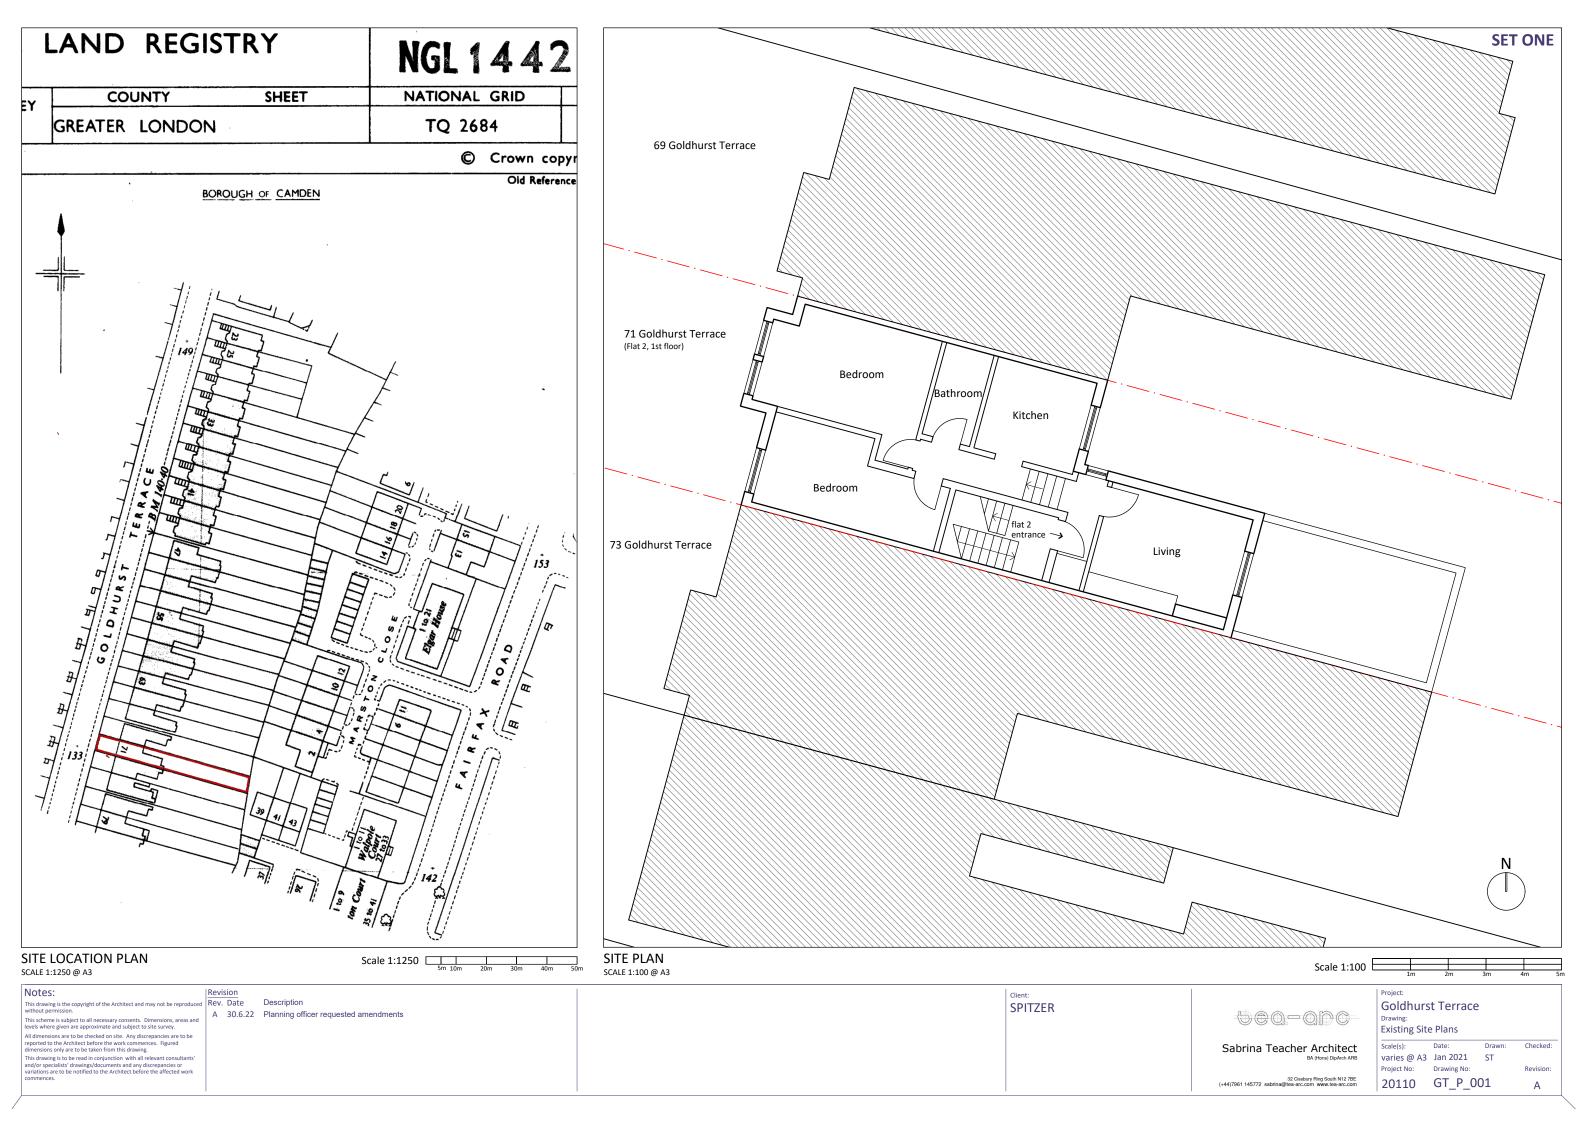

Scale 1:100

EXISTING ELEVATION
SCALE 1:100 @ A3

EXISTING ELEVATION SCALE 1:100 @ A3

**Goldhurst Terrace** Existing and Proposed Elevation and Plan Scale(s): Sabrina Teacher Architect
BA (Hons) DipArch ARB 1:100 @ A3 Jan 2021 ST Project No: Drawing No: 32 Cissbury Ring South N12 7BE (+44)7961 145772 sabrina@tea-arc.com www.tea-arc.com 20110 GT\_P\_003