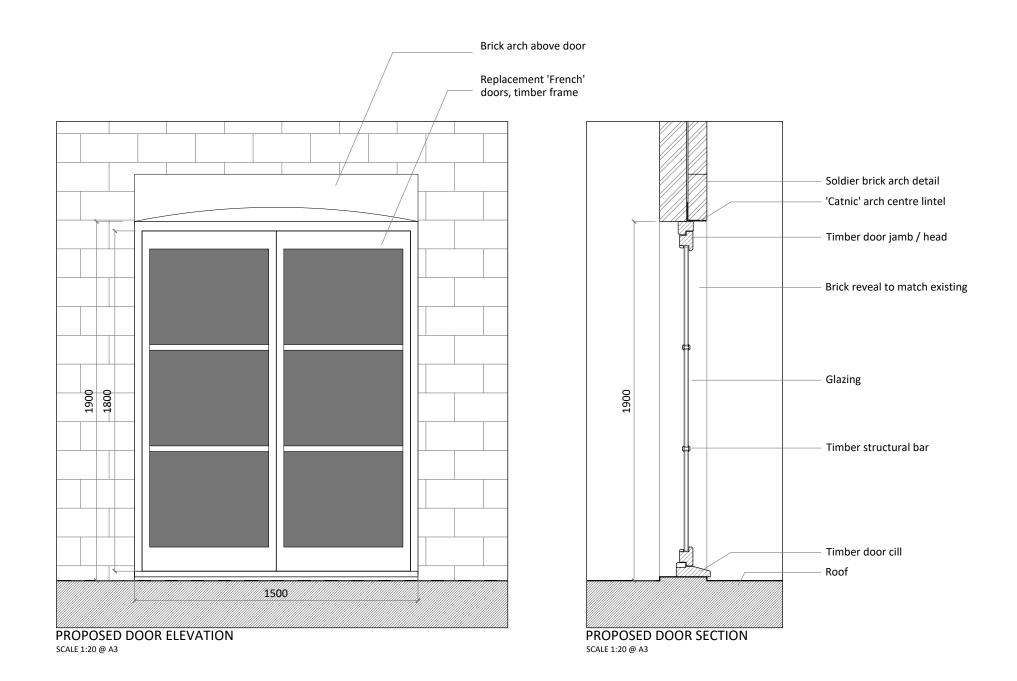

| Notes:                                                                                                                                                                                | Revision                                                              | Client:                                                                                | Project:                 |          |        |           |
|---------------------------------------------------------------------------------------------------------------------------------------------------------------------------------------|-----------------------------------------------------------------------|----------------------------------------------------------------------------------------|--------------------------|----------|--------|-----------|
| This drawing is the copyright of the Architect and may not be reproduce without permission.                                                                                           | Rev. Date Description A 30.6.22 Planning officer requested amendments | SDITTED                                                                                | Goldhurst                | Terrace  |        |           |
| This scheme is subject to all necessary consents. Dimensions, areas and levels where given are approximate and subject to site survey.                                                | A 50.0.22 Framming onlicer requested amendments                       |                                                                                        | Proposed Do              | oor      |        |           |
| All dimensions are to be checked on site. Any discrepancies are to be reported to the Architect before the work commences. Figured dimensions only are to be taken from this drawing. |                                                                       | Sabrina Teacher Architect                                                              | <u> </u>                 |          | Drawn: | Checked:  |
| This drawing is to be read in conjunction with all relevant consultants' and/or specialists' drawings/documents and any discrepancies or                                              |                                                                       |                                                                                        | 1:20 @ A3<br>Project No: |          |        | Revision: |
| variations are to be notified to the Architect before the affected work commences.                                                                                                    |                                                                       | 32 Cissbury Ring South N12 7BE<br>(+44)7961145772_sabrina@flaa-arc.com_www.lea-arc.com | ,                        | GT_P_005 |        | A         |