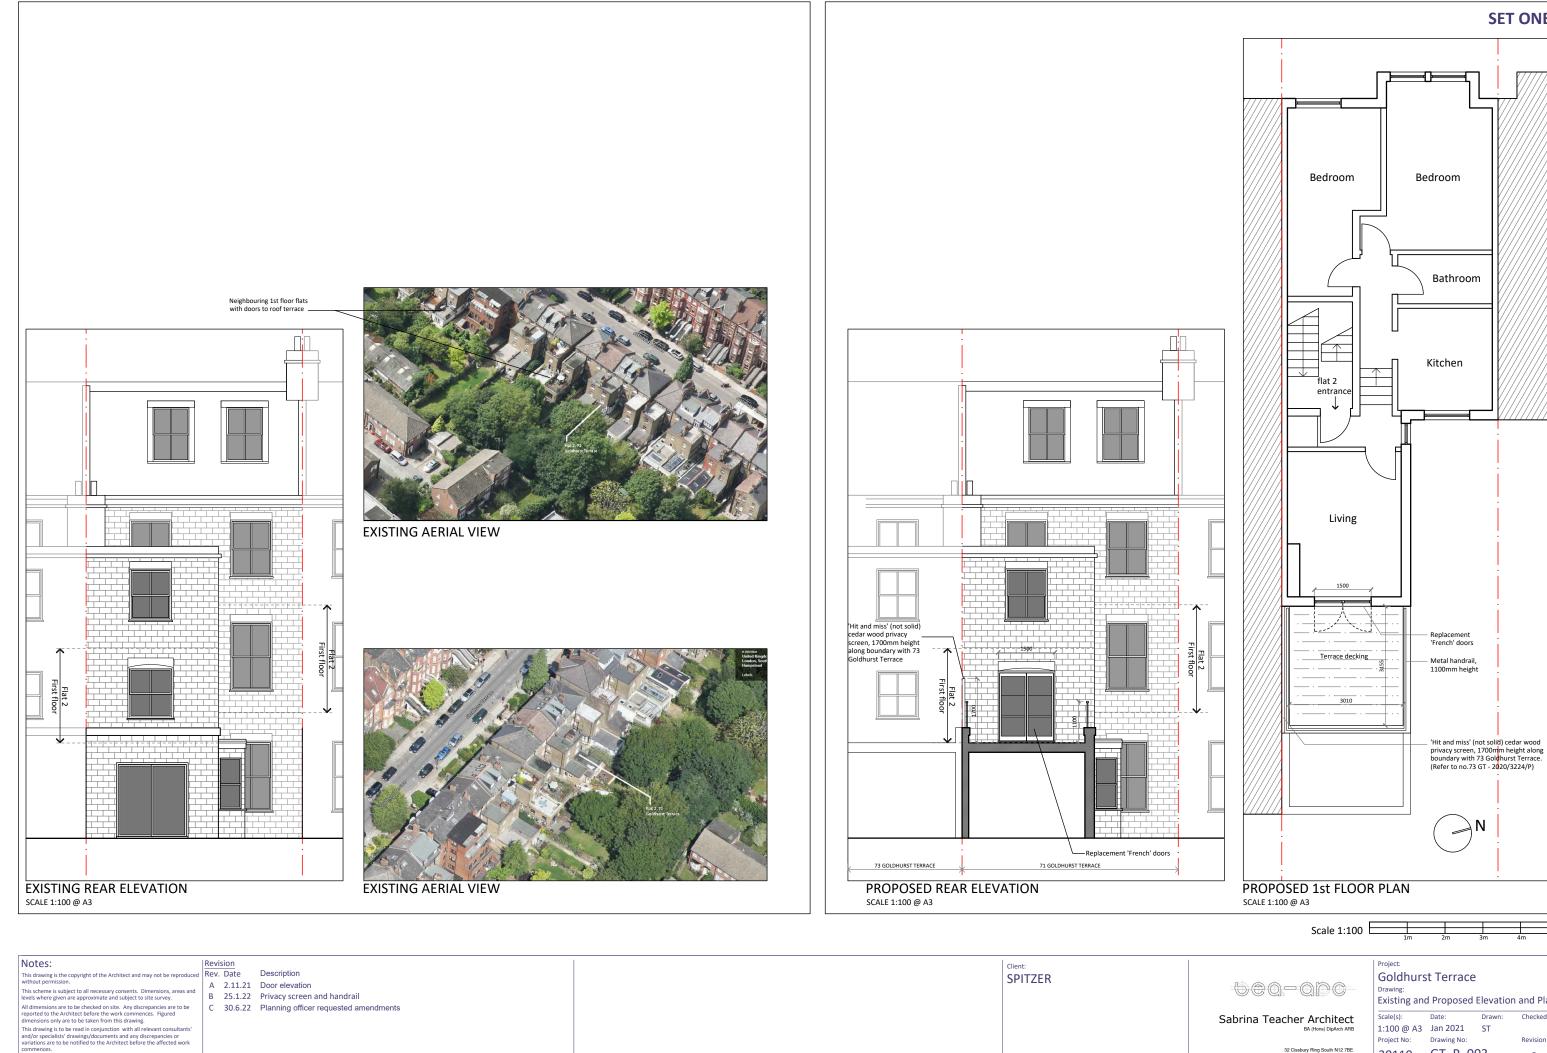

Scale 1:100

EXISTING ELEVATION
SCALE 1:100 @ A3

EXISTING ELEVATION SCALE 1:100 @ A3

**Goldhurst Terrace** Existing and Proposed Elevation and Plan Scale(s): Sabrina Teacher Architect
BA (Hons) DipArch ARB 1:100 @ A3 Jan 2021 ST Project No: Drawing No: 32 Cissbury Ring South N12 7BE (+44)7961 145772 sabrina@tea-arc.com www.tea-arc.com 20110 GT\_P\_003

**SET ONE** 

without permission.

This scheme is subject to all necessary consents. Dimensions, areas and levels where given are approximate and subject to site survey.

All dimensions are to be checked on site. Any discrepancies are to be reported to the Architect before the work commences. Figured dimensions only are to be taken from this drawing.