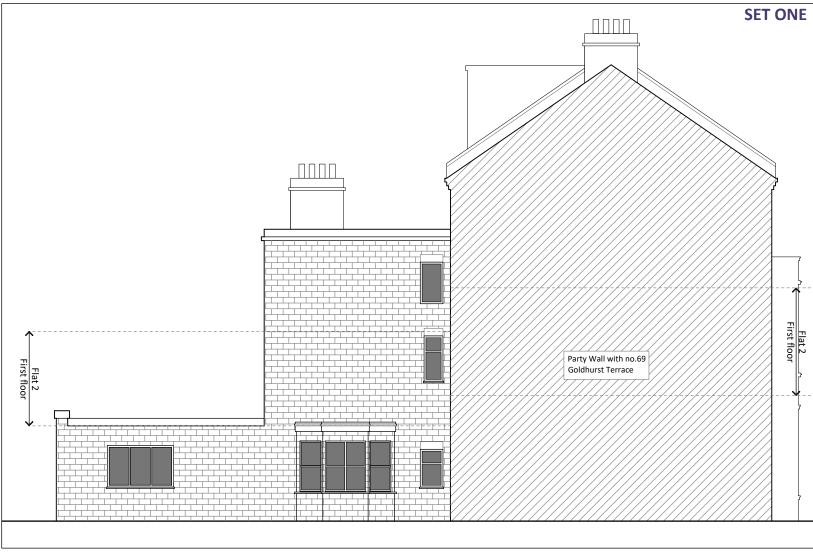

Scale 1:100

EXISTING ELEVATION
SCALE 1:100 @ A3

EXISTING ELEVATION SCALE 1:100 @ A3

**Goldhurst Terrace** Existing and Proposed Elevation and Plan Scale(s): Sabrina Teacher Architect
BA (Hons) DipArch ARB 1:100 @ A3 Jan 2021 ST Project No: Drawing No: 32 Cissbury Ring South N12 7BE (+44)7961 145772 sabrina@tea-arc.com www.tea-arc.com 20110 GT\_P\_003