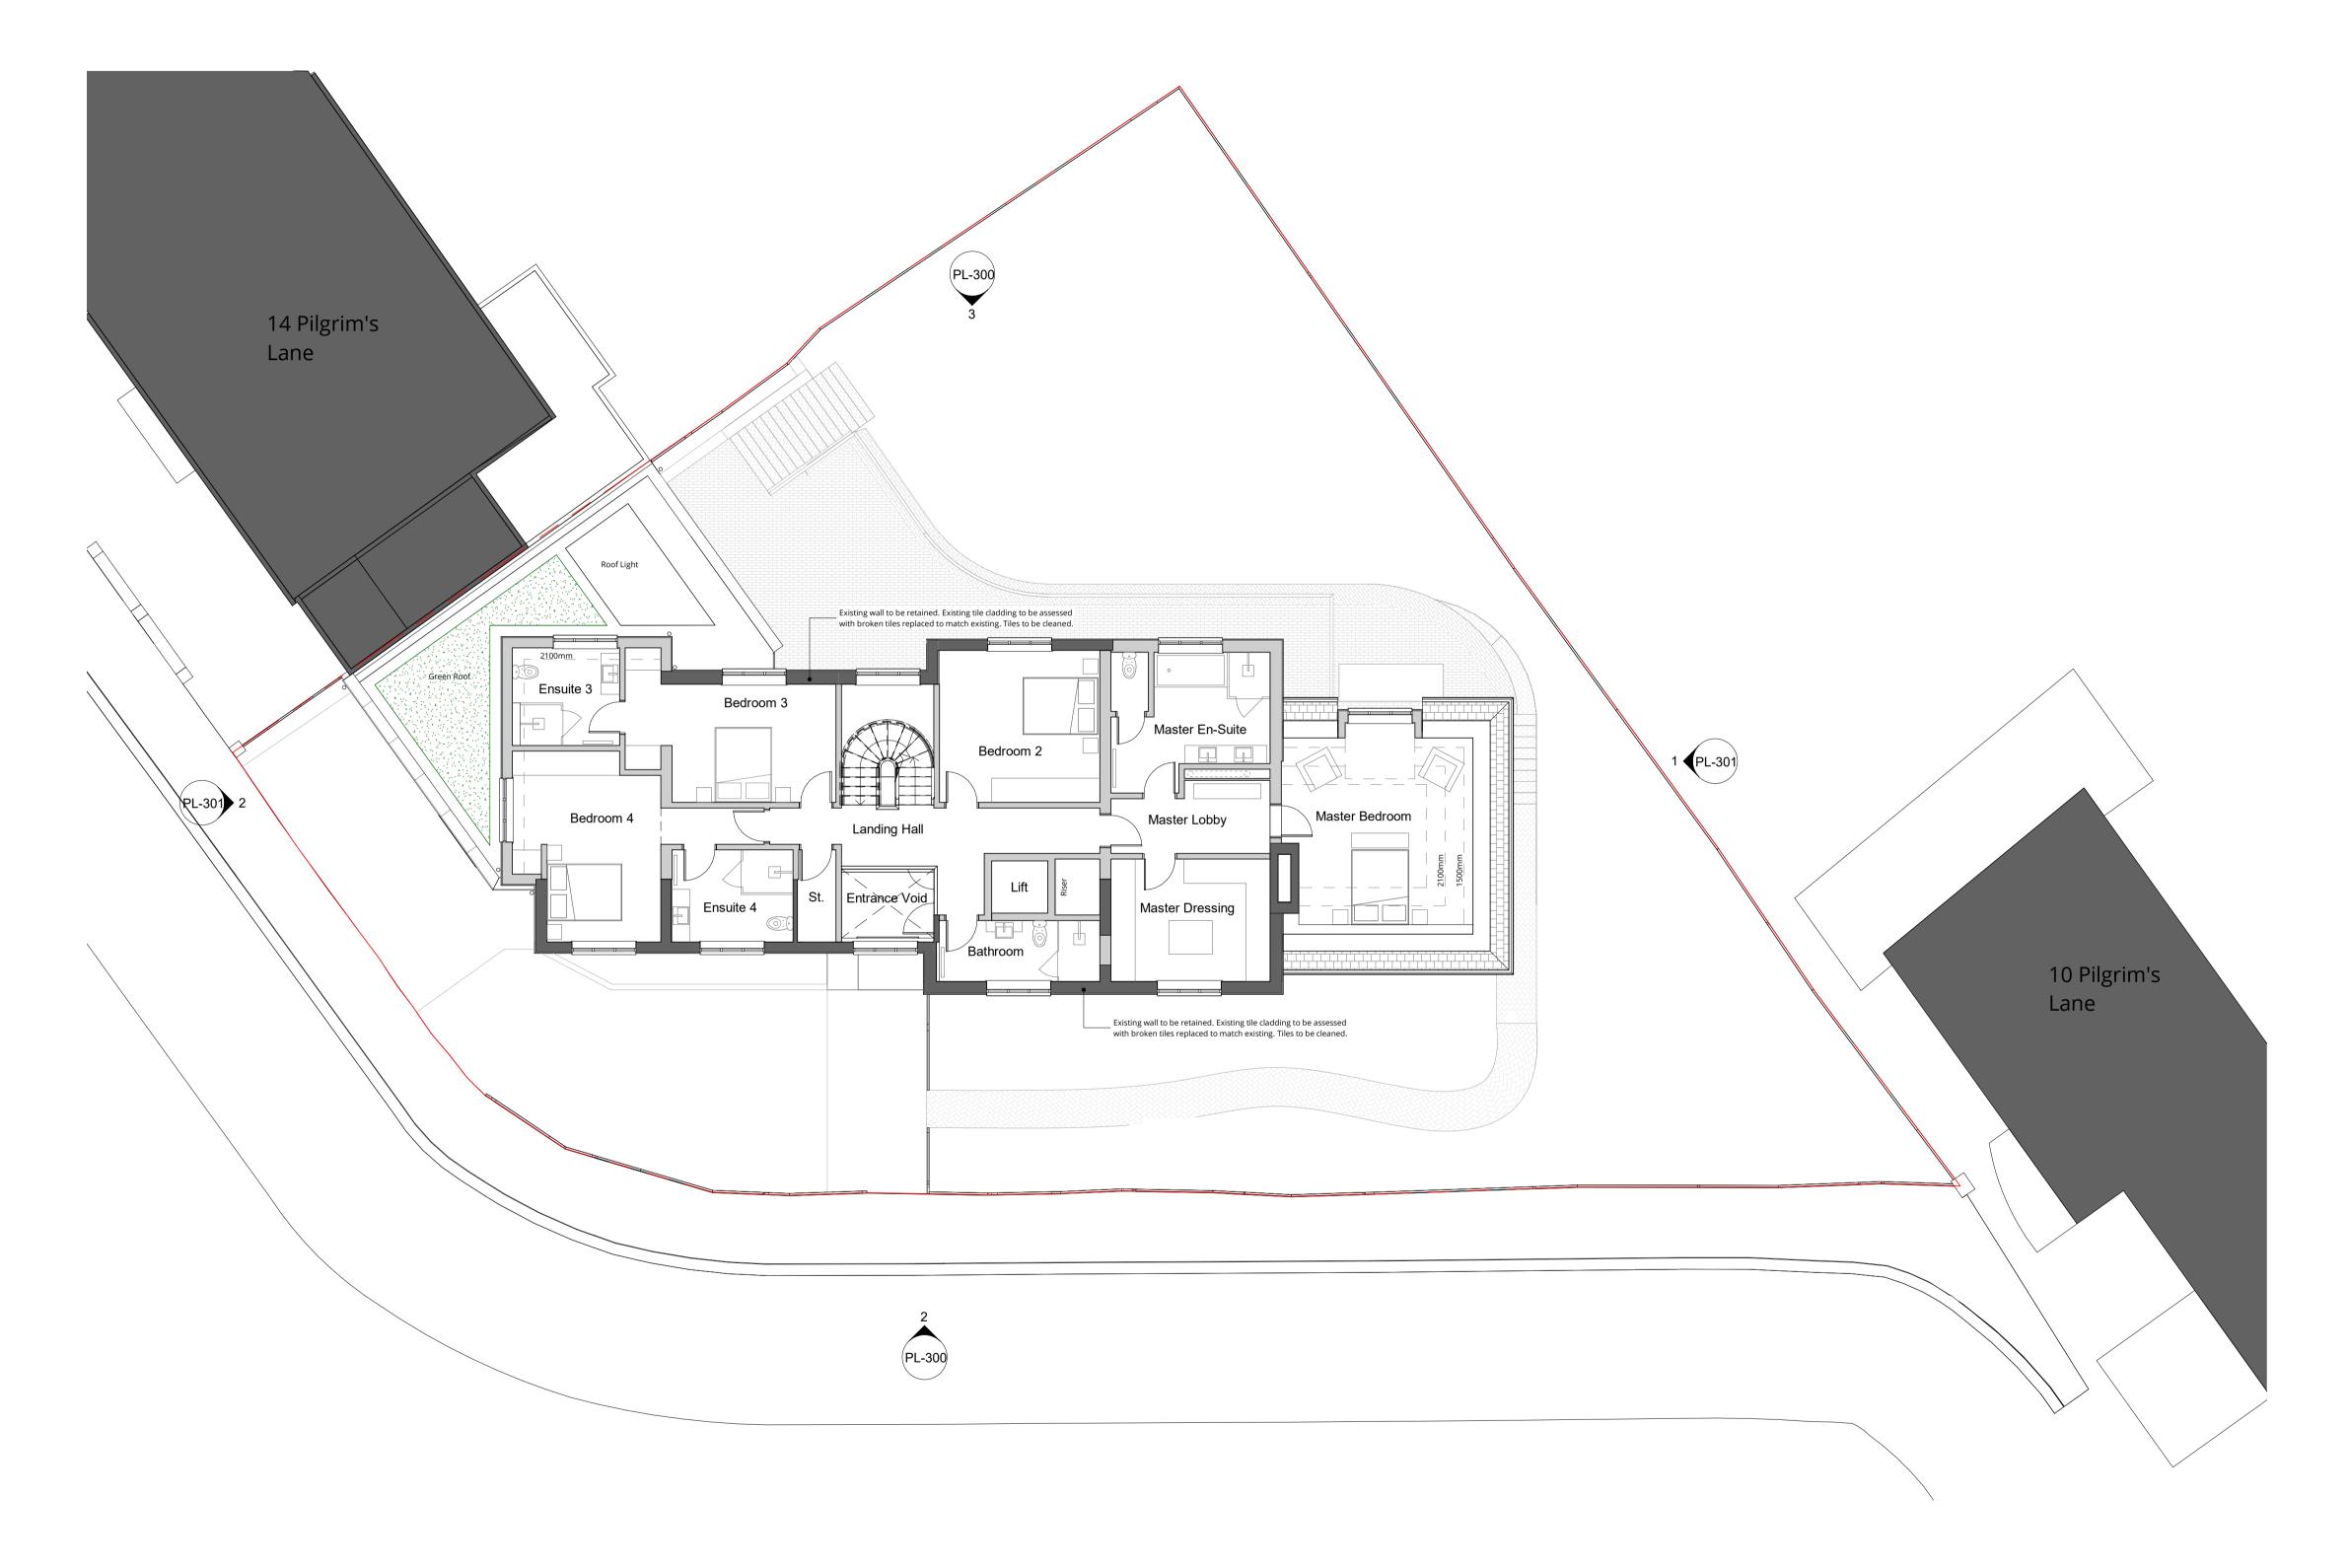

## PLANNING

project: 12 Pilgrim's Lane Hampstead, London

drawing title:

Proposed First Floor Plan

Proposed Second Floor Plan
1: 100

This drawing is protected under Copyright and at no time should any portion of this drawing be reproduced or copied without the permission of the Architect or copied without the permission of the Architect (Design Copyright Act 1968)
This drawing must not be used for purposes other than that for which it was provided. It is supplied without liability for any errors or omissions.
Drawings only to be scaled for planning application purposes, all dimensions to be checked on site. All drawings subject to Statutory Authority Approval.

16 lambton place notting hill london w112sh t 02072293125f 02072293257e info@wolffarchitects.co.uk

PLANNING

project: 12 Pilgrim's Lane Hampstead, London

drawing title:

Proposed Second Floor Plan

Proposed Roof Plan
1:100