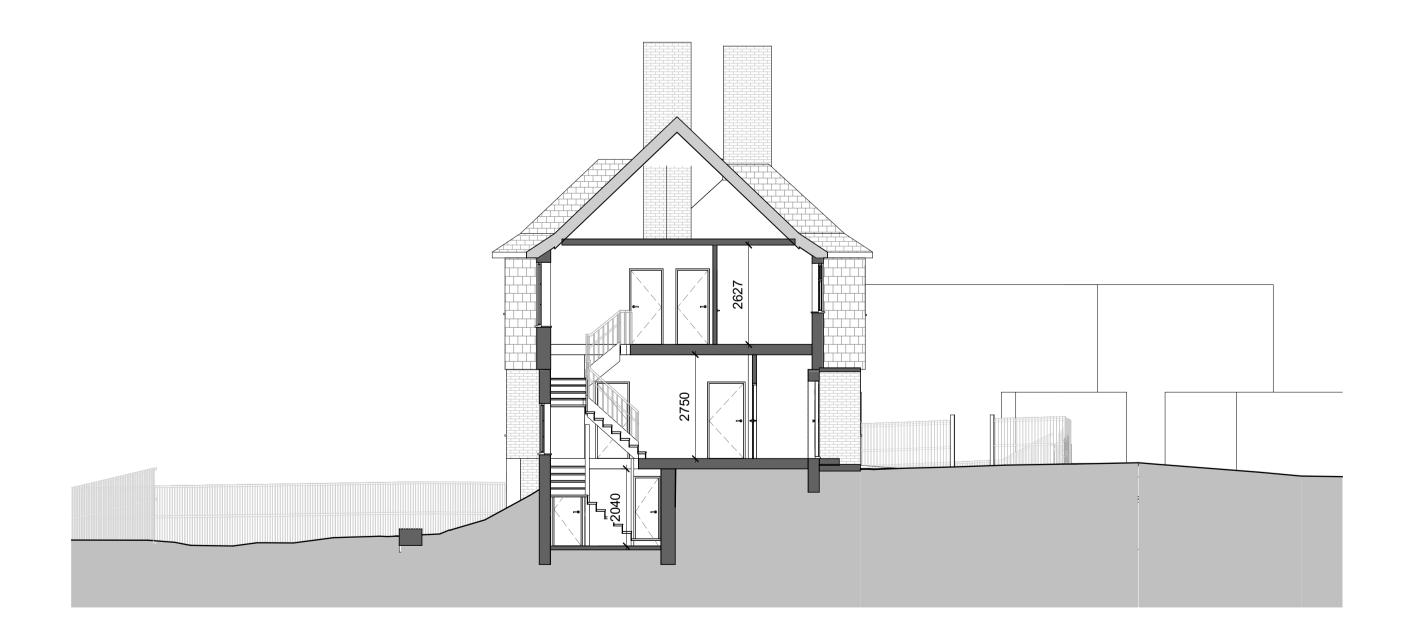

PLANNING

Section AA - Proposed
1:100

Section BB - Proposed

Section DD - Proposed 1:100

Section FF - Proposed 1: 100

This drawing is protected under Copyright and at no time should any portion of this drawing be reproduced or copied without the permission of the Architect (Design Copyright Act 1968)
This drawing must not be used for purposes other than that for which it was provided. It is supplied without liability for any errors or omissions. Drawings only to be scaled for planning application purposes, all dimensions to be checked on site. All drawings subject to Statutory Authority Approval.

notting hill london w112sh t 02072293125
f 02072293257 e info@wolffarchitects.co.uk

PLANNING

project: 12 Pilgrim's Lane Hampstead, London

drawing title: **Proposed Sections 1** 

Existing Site Plan
1:100

This drawing is protected under Copyright and at no time should any portion of this drawing be reproduced or copied without the permission of the Architect or copied without the permission of the Architect (Design Copyright Act 1968)
This drawing must not be used for purposes other than that for which it was provided. It is supplied without liability for any errors or omissions.
Drawings only to be scaled for planning application purposes, all dimensions to be checked on site. All drawings subject to Statutory Authority Approval.