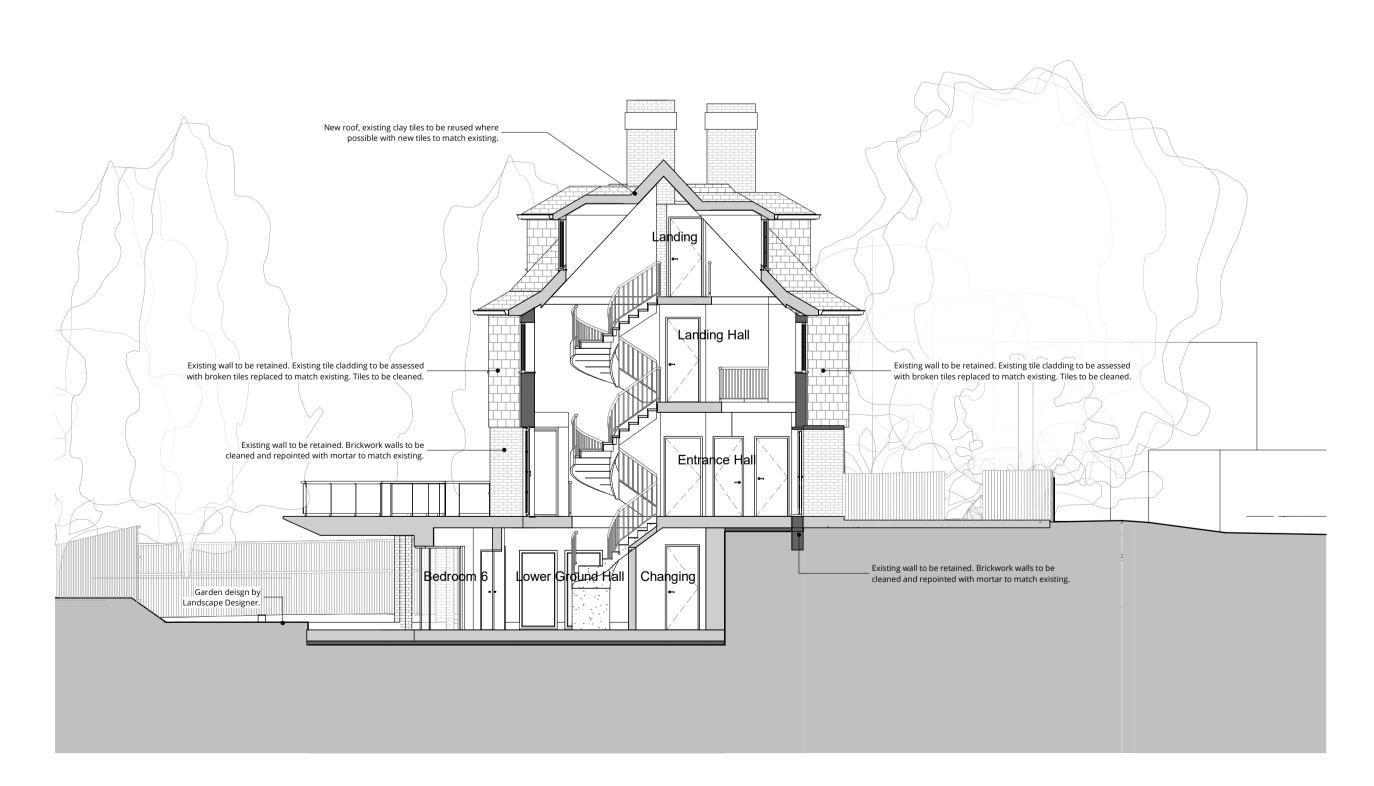

PLANNING

Section AA - Proposed
1:100

Section BB - Proposed

Section DD - Proposed 1:100

Section FF - Proposed 1: 100

This drawing is protected under Copyright and at no time should any portion of this drawing be reproduced or copied without the permission of the Architect (Design Copyright Act 1968)
This drawing must not be used for purposes other than that for which it was provided. It is supplied without liability for any errors or omissions. Drawings only to be scaled for planning application purposes, all dimensions to be checked on site. All drawings subject to Statutory Authority Approval.

notting hill london w112sh t 02072293125
f 02072293257 e info@wolffarchitects.co.uk

PLANNING

project: 12 Pilgrim's Lane Hampstead, London

drawing title: **Proposed Sections 1** 

Existing Site Plan
1:100

This drawing is protected under Copyright and at no time should any portion of this drawing be reproduced or copied without the permission of the Architect or copied without the permission of the Architect (Design Copyright Act 1968)
This drawing must not be used for purposes other than that for which it was provided. It is supplied without liability for any errors or omissions.
Drawings only to be scaled for planning application purposes, all dimensions to be checked on site. All drawings subject to Statutory Authority Approval.