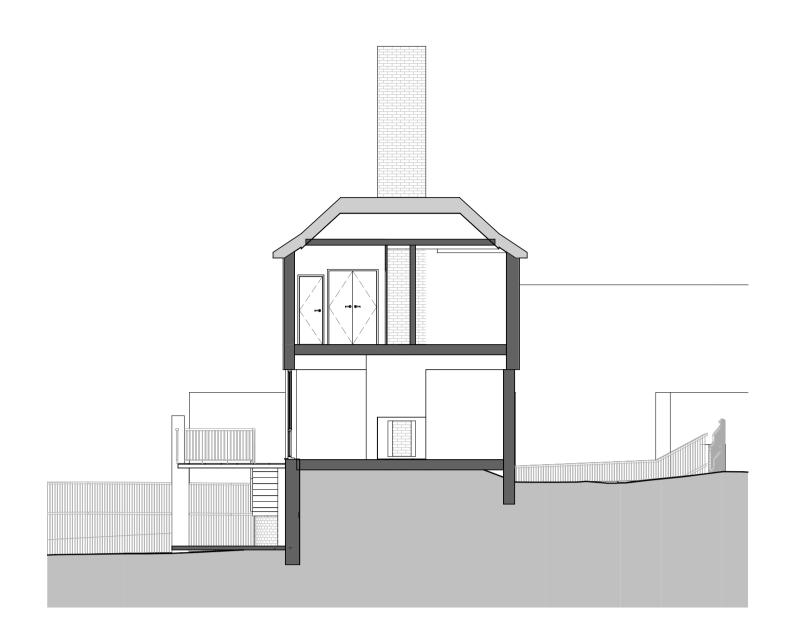

PLANNING

Section AA - Proposed
1:100

Section BB - Proposed

Section DD - Proposed 1:100

Section FF - Proposed 1: 100

This drawing is protected under Copyright and at no time should any portion of this drawing be reproduced or copied without the permission of the Architect (Design Copyright Act 1968)
This drawing must not be used for purposes other than that for which it was provided. It is supplied without liability for any errors or omissions. Drawings only to be scaled for planning application purposes, all dimensions to be checked on site. All drawings subject to Statutory Authority Approval.

notting hill london w112sh t 02072293125
f 02072293257 e info@wolffarchitects.co.uk

PLANNING

project: 12 Pilgrim's Lane Hampstead, London

drawing title: **Proposed Sections 1** 

Existing Site Plan
1:100

This drawing is protected under Copyright and at no time should any portion of this drawing be reproduced or copied without the permission of the Architect or copied without the permission of the Architect (Design Copyright Act 1968)
This drawing must not be used for purposes other than that for which it was provided. It is supplied without liability for any errors or omissions.
Drawings only to be scaled for planning application purposes, all dimensions to be checked on site. All drawings subject to Statutory Authority Approval.