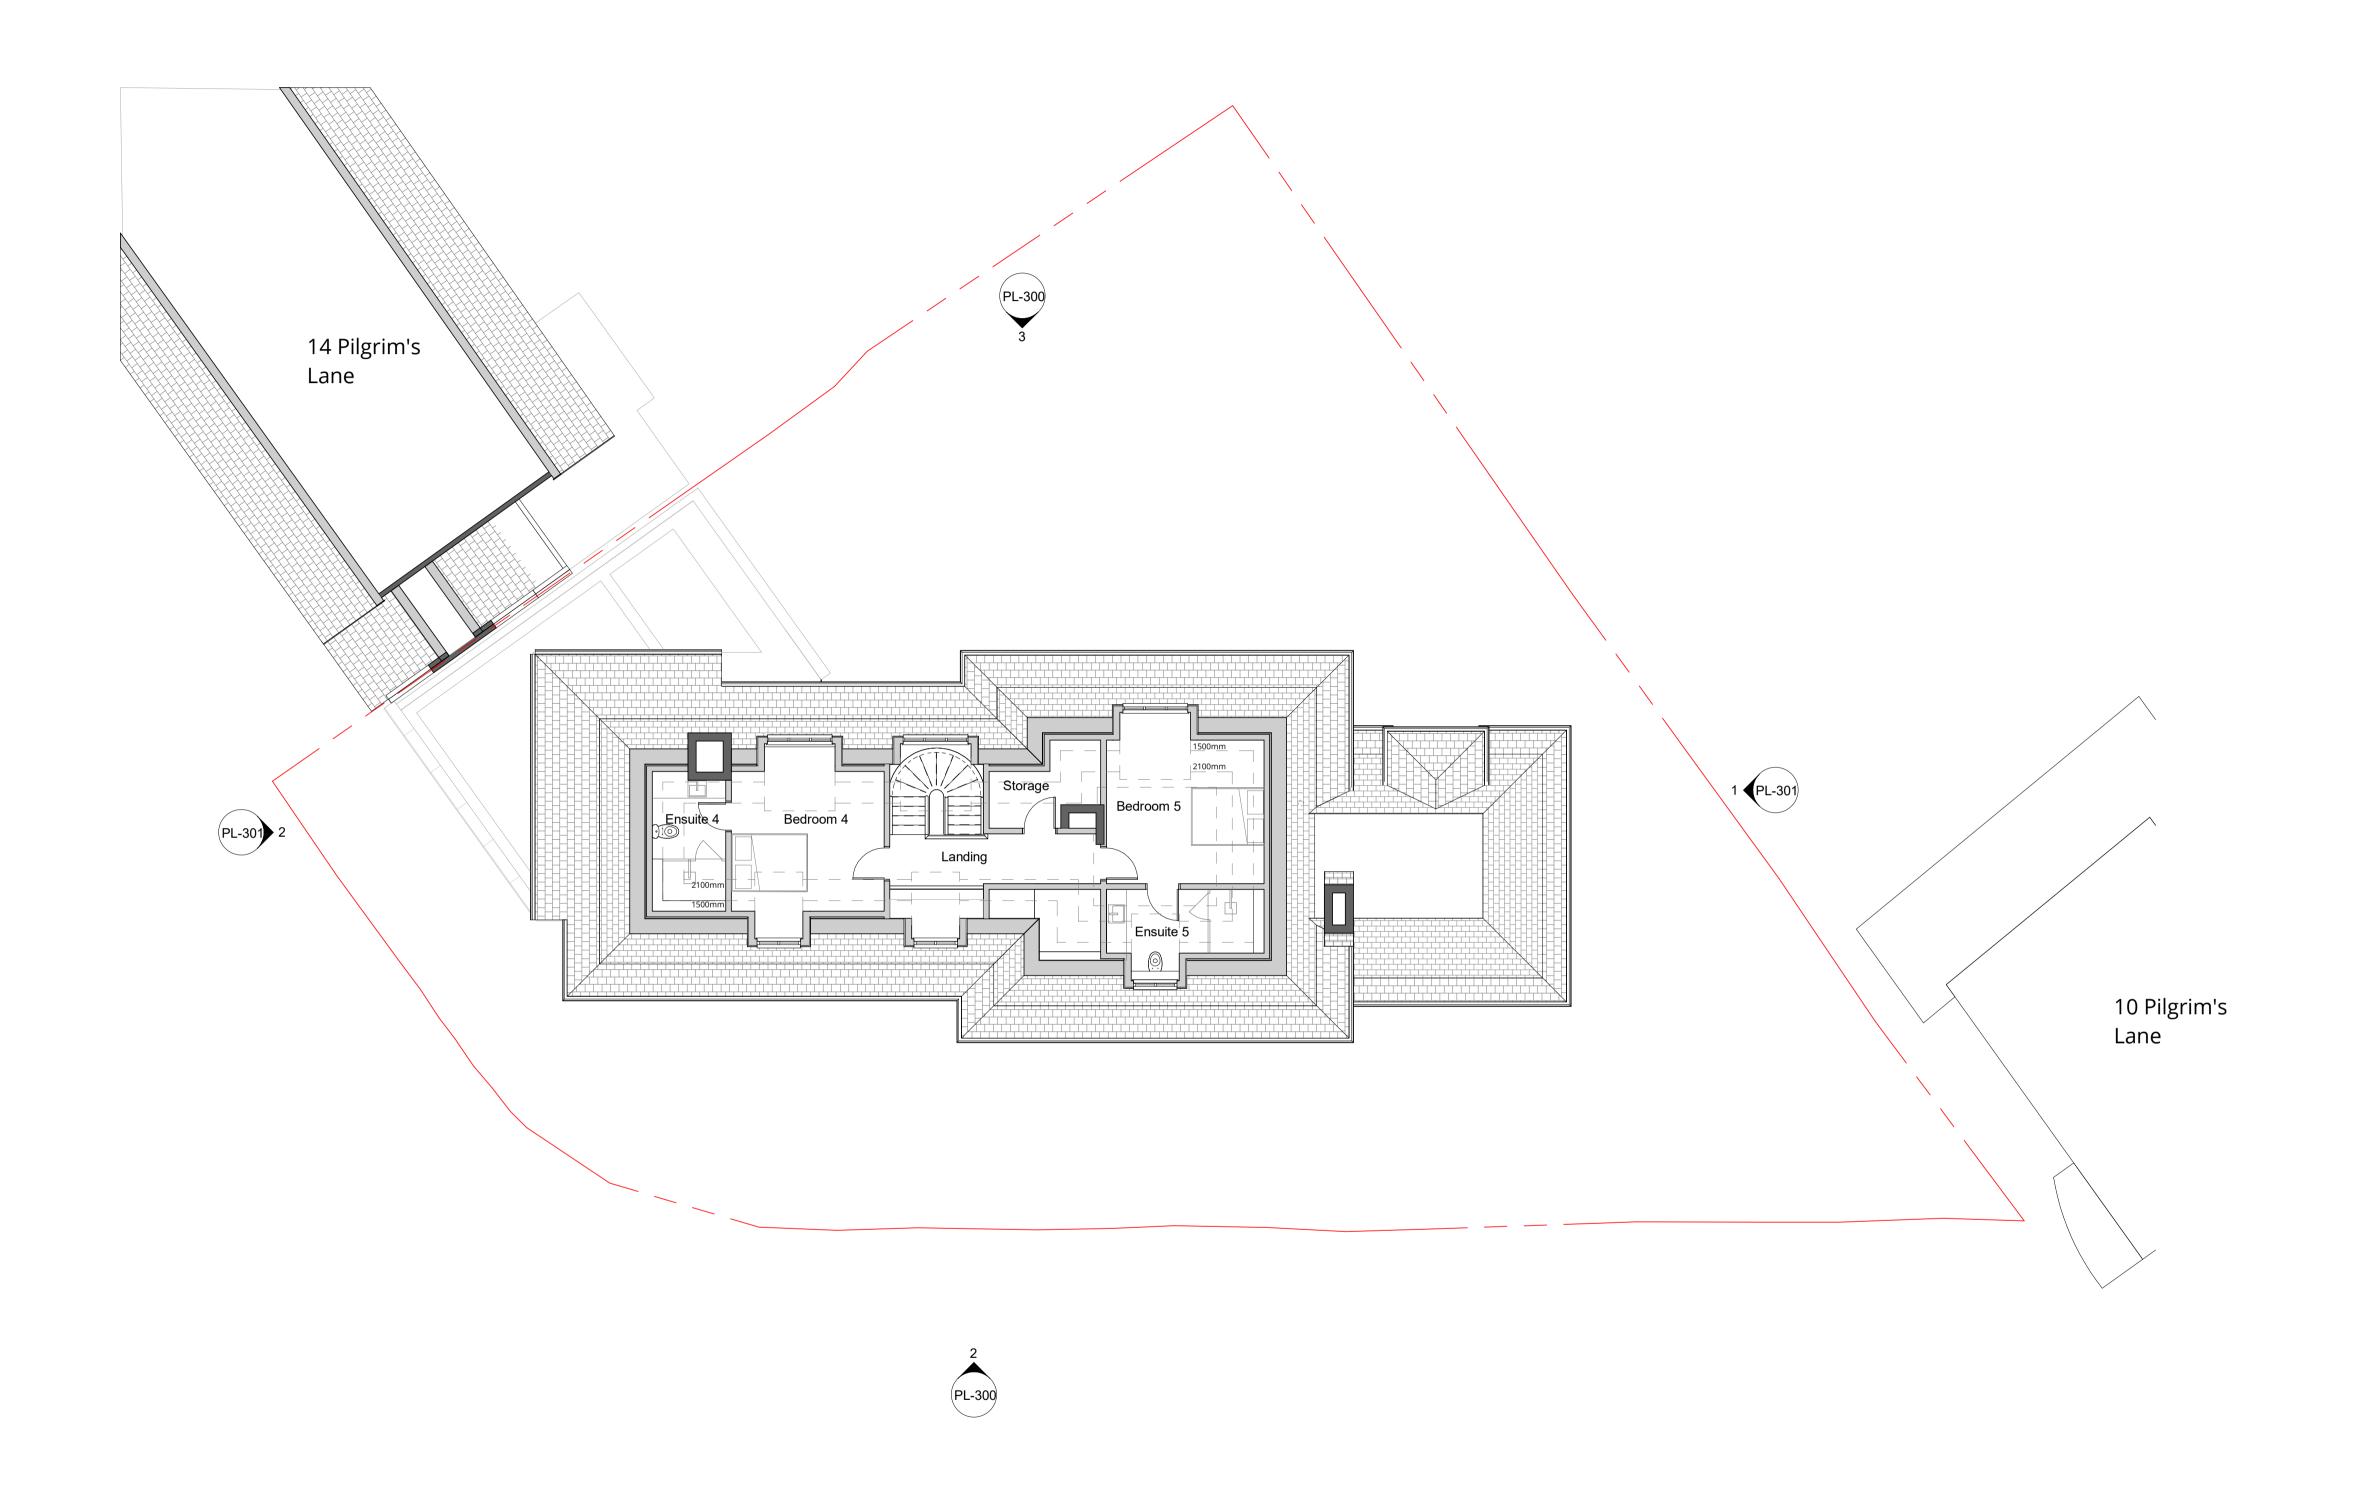

## PLANNING

project: 12 Pilgrim's Lane Hampstead, London

drawing title:

Proposed First Floor Plan

Proposed Second Floor Plan
1: 100

This drawing is protected under Copyright and at no time should any portion of this drawing be reproduced or copied without the permission of the Architect or copied without the permission of the Architect (Design Copyright Act 1968)
This drawing must not be used for purposes other than that for which it was provided. It is supplied without liability for any errors or omissions.
Drawings only to be scaled for planning application purposes, all dimensions to be checked on site. All drawings subject to Statutory Authority Approval.

16 lambton place notting hill london w112sh t 02072293125f 02072293257e info@wolffarchitects.co.uk

PLANNING

project: 12 Pilgrim's Lane Hampstead, London

drawing title:

Proposed Second Floor Plan

Proposed Roof Plan
1:100