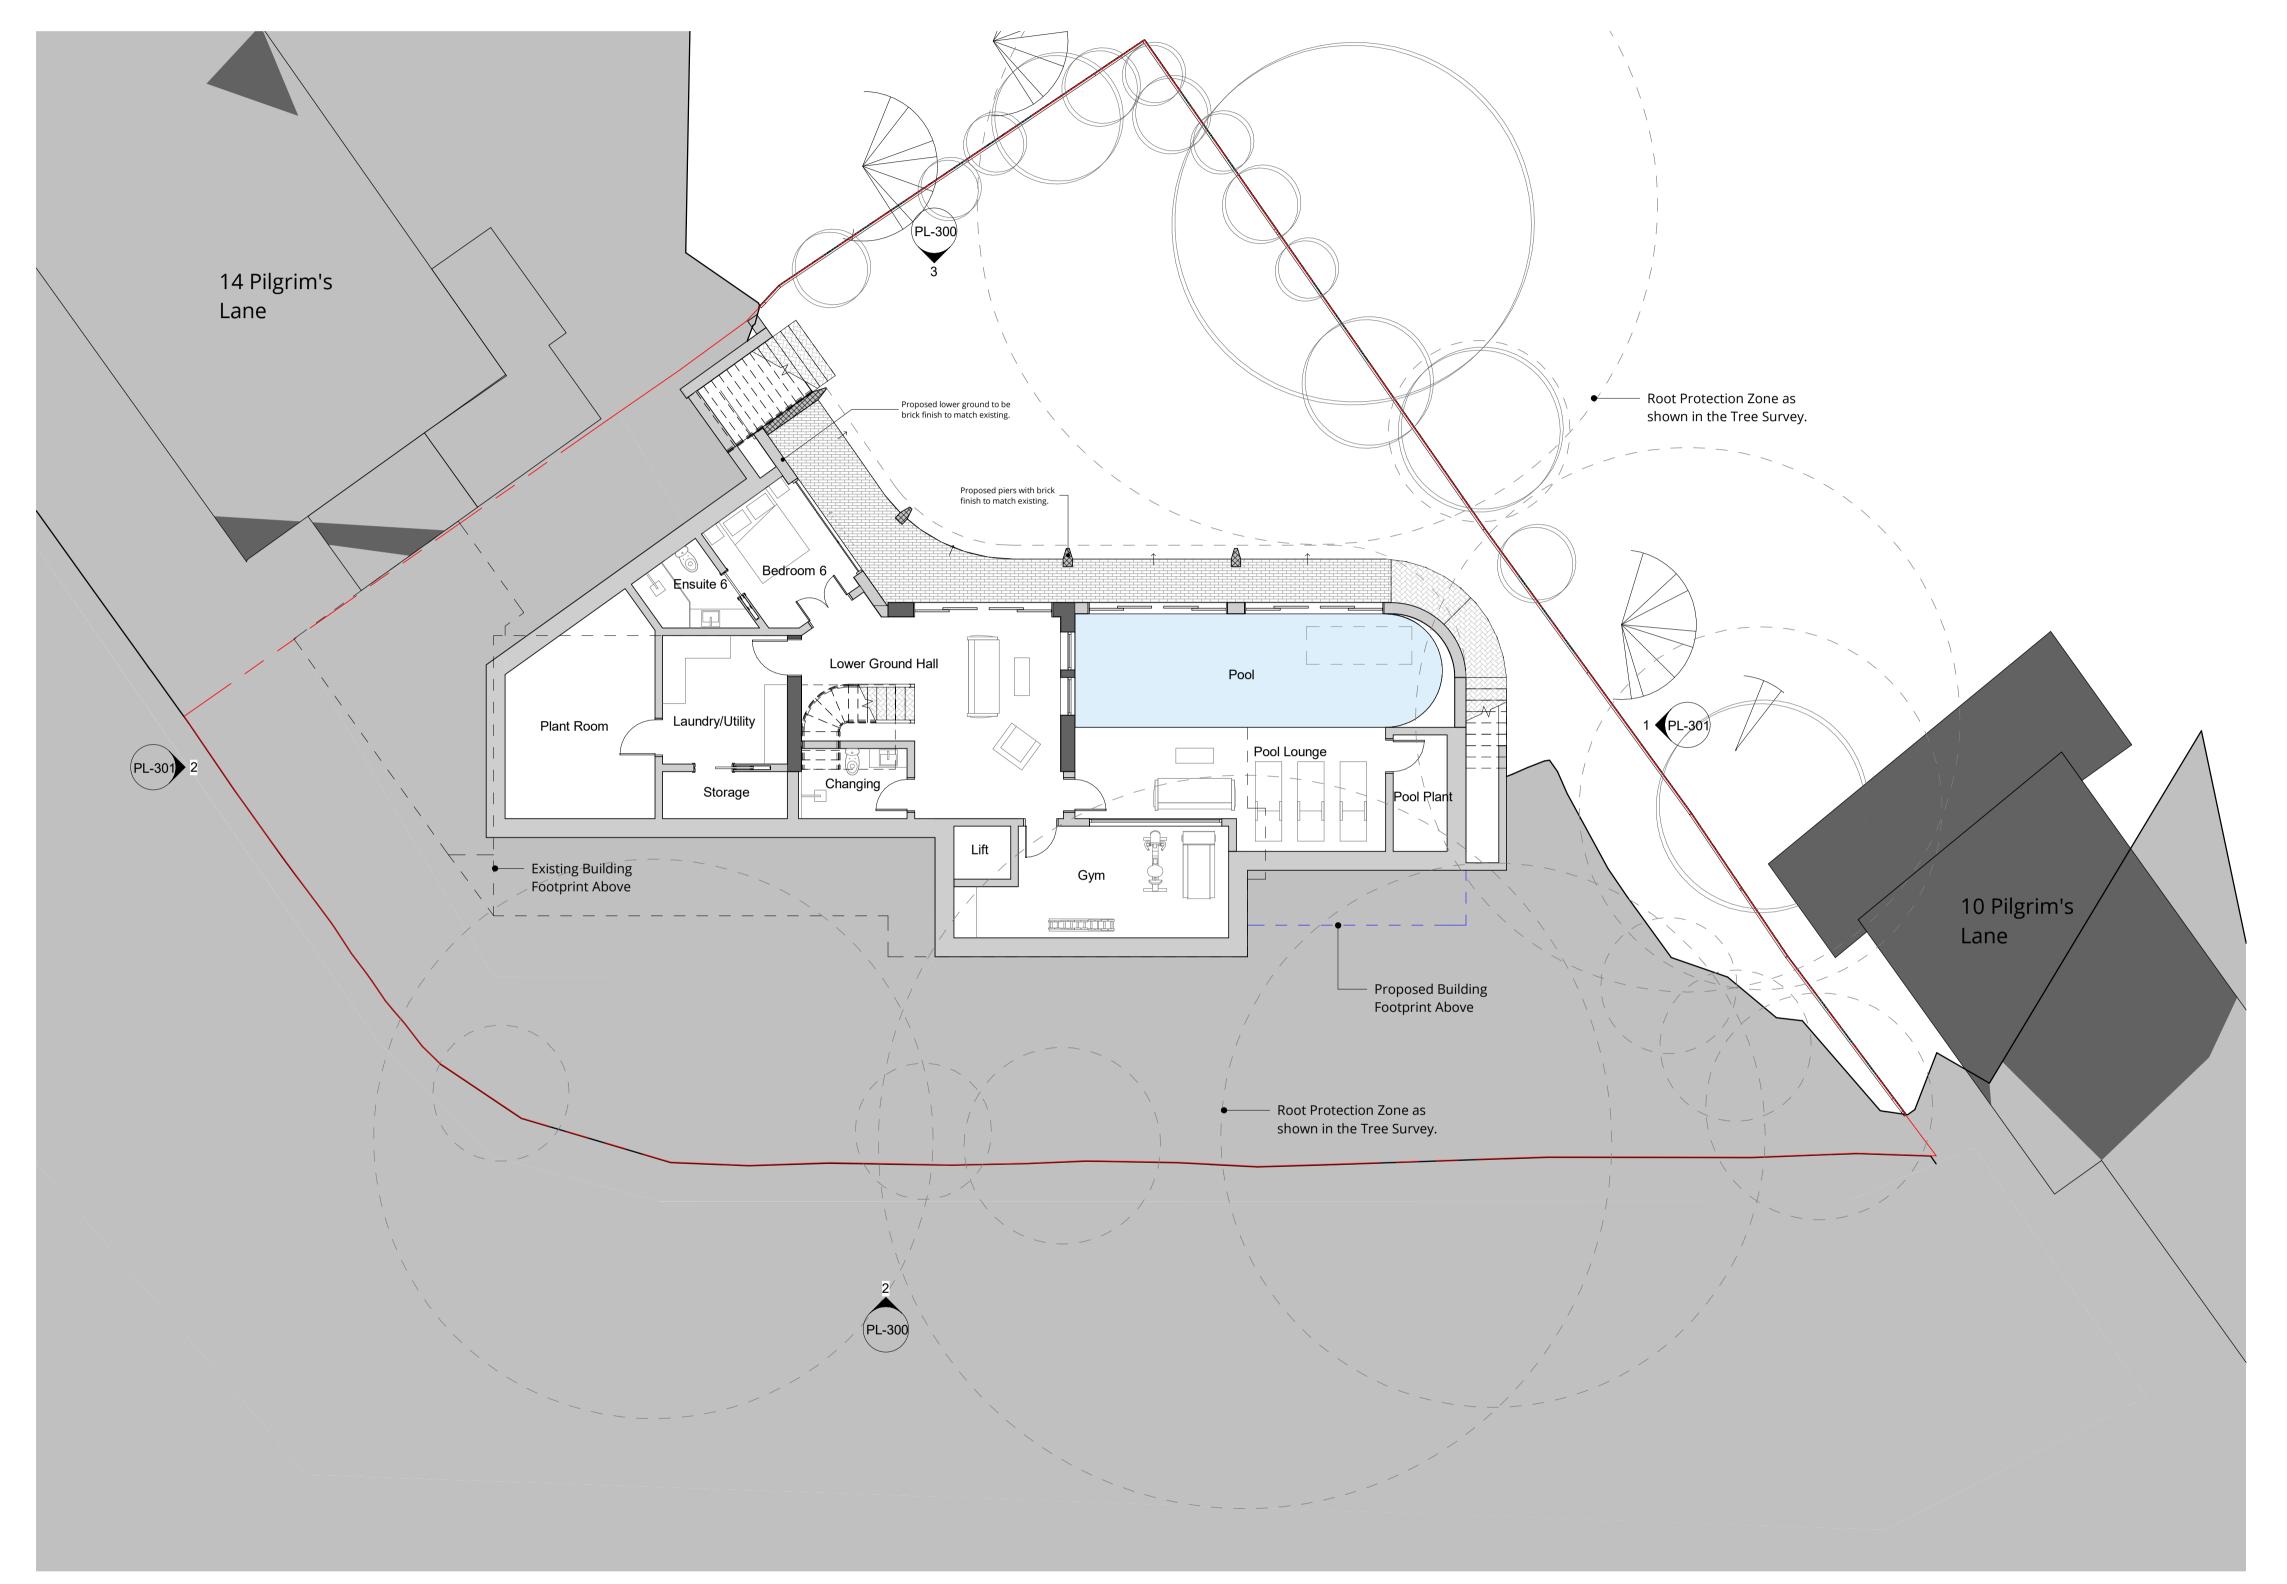

## PLANNING

project: 12 Pilgrim's Lane Hampstead, London

drawing title:

**Proposed Site Plan** 

Proposed Lower Ground Plan 1: 100

This drawing is protected under Copyright and at no time should any portion of this drawing be reproduced or copied without the permission of the Architect or copied without the permission of the Architect (Design Copyright Act 1968)
This drawing must not be used for purposes other than that for which it was provided. It is supplied without liability for any errors or omissions.
Drawings only to be scaled for planning application purposes, all dimensions to be checked on site. All drawings subject to Statutory Authority Approval.

## PLANNING

project:
12 Pilgrim's Lane Hampstead, London

drawing title:

Proposed Lower Ground Floor Plan

Proposed Ground Floor Plan Floor

This drawing is protected under Copyright and at no time should any portion of this drawing be reproduced or copied without the permission of the Architect or copied without the permission of the Architect (Design Copyright Act 1968)
This drawing must not be used for purposes other than that for which it was provided. It is supplied without liability for any errors or omissions.
Drawings only to be scaled for planning application purposes, all dimensions to be checked on site. All drawings subject to Statutory Authority Approval.