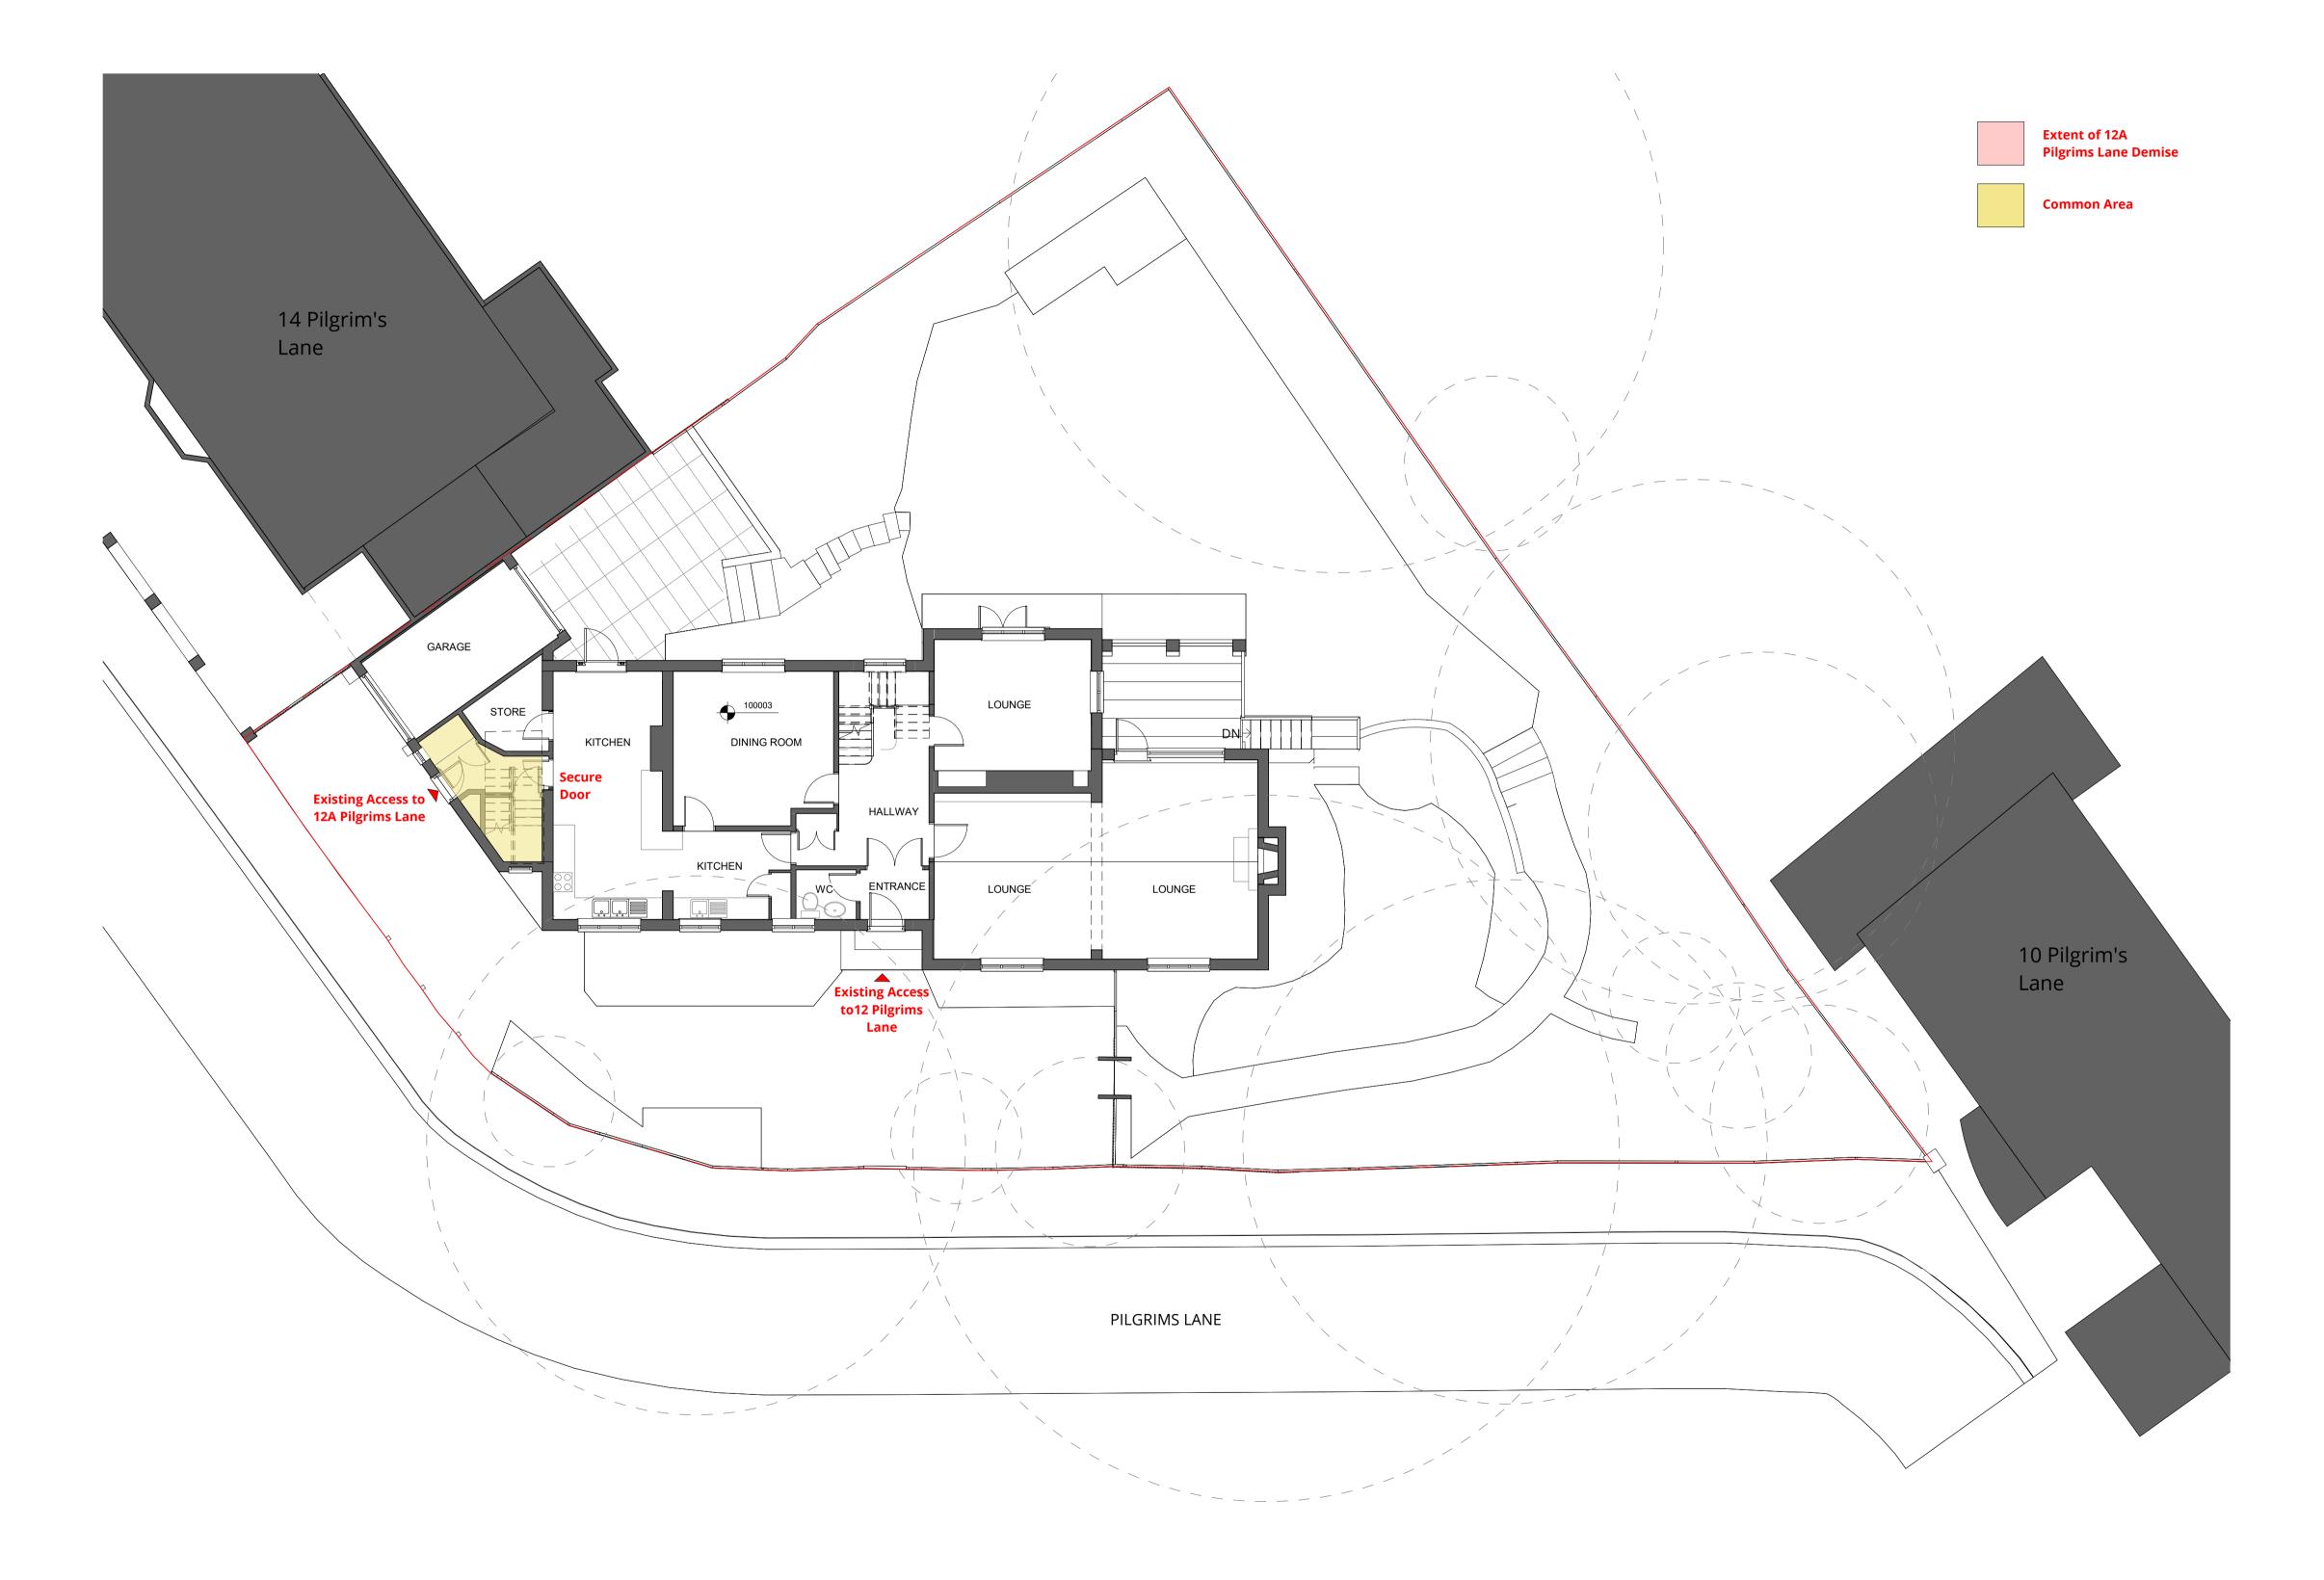

## PLANNING

project: 12 Pilgrim's Lane Hampstead, London

drawing title:

**Proposed Site Plan** 

Proposed Lower Ground Plan 1: 100

This drawing is protected under Copyright and at no time should any portion of this drawing be reproduced or copied without the permission of the Architect or copied without the permission of the Architect (Design Copyright Act 1968)
This drawing must not be used for purposes other than that for which it was provided. It is supplied without liability for any errors or omissions.
Drawings only to be scaled for planning application purposes, all dimensions to be checked on site. All drawings subject to Statutory Authority Approval.

## PLANNING

project:
12 Pilgrim's Lane Hampstead, London

drawing title:

Proposed Lower Ground Floor Plan

Proposed Ground Floor Plan Floor

This drawing is protected under Copyright and at no time should any portion of this drawing be reproduced or copied without the permission of the Architect or copied without the permission of the Architect (Design Copyright Act 1968)
This drawing must not be used for purposes other than that for which it was provided. It is supplied without liability for any errors or omissions.
Drawings only to be scaled for planning application purposes, all dimensions to be checked on site. All drawings subject to Statutory Authority Approval.