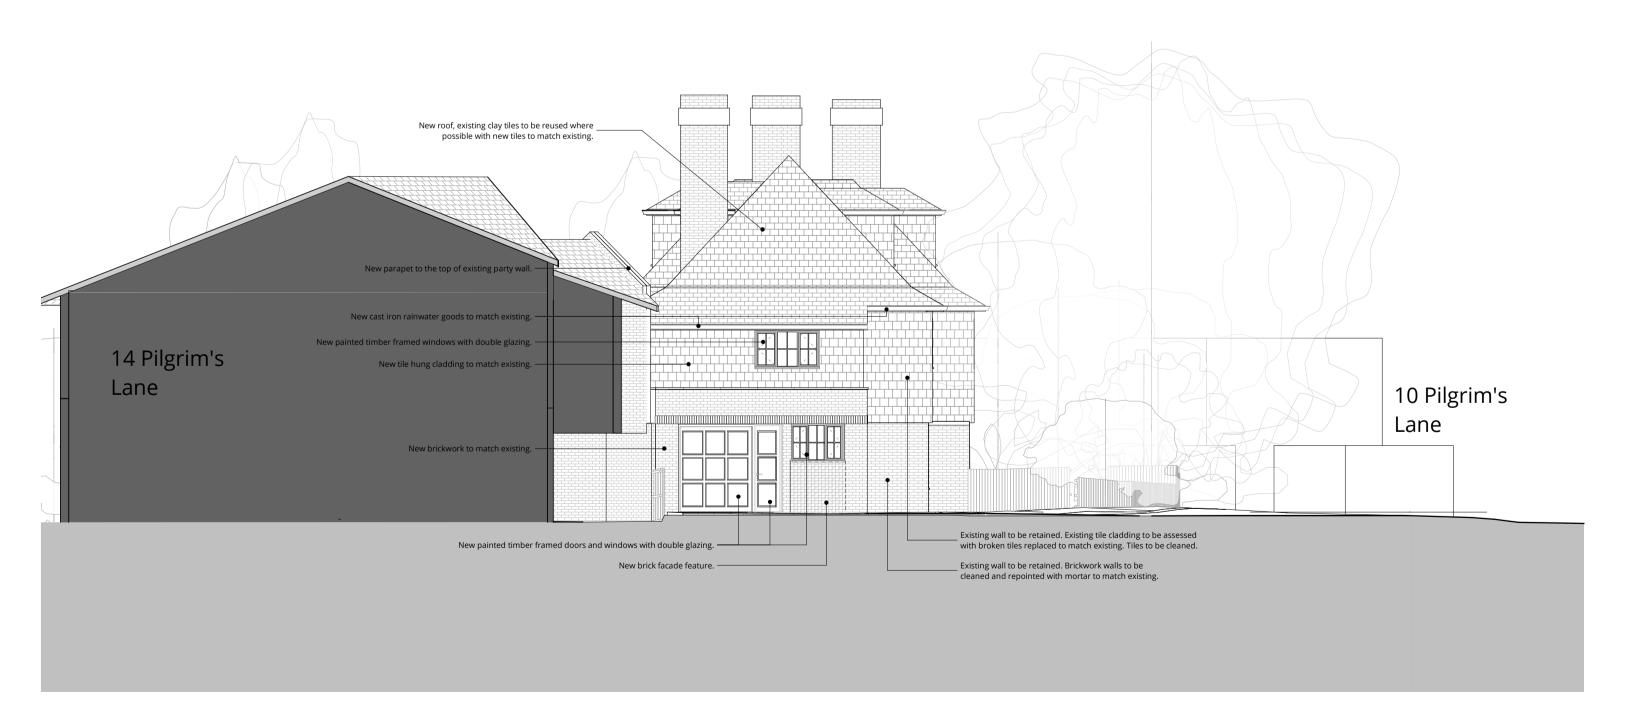

## PLANNING

project: 12 Pilgrim's Lane Hampstead, London

drawing title:

Proposed Front & Rear Elevations

East Elevation - Proposed

**West Elevation - Proposed** 

1:100

This drawing is protected under Copyright and at no time should any portion of this drawing be reproduced or copied without the permission of the Architect or copied without the permission of the Architect (Design Copyright Act 1968)
This drawing must not be used for purposes other than that for which it was provided. It is supplied without liability for any errors or omissions.
Drawings only to be scaled for planning application purposes, all dimensions to be checked on site. All drawings subject to Statutory Authority Approval.

notting hill

project: 12 Pilgrim's Lane

Proposed Side Elevations

2160-PL-301

drawing title:

Hampstead, London

london w112sh

t 02072293125f 02072293257e info@wolffarchitects.co.uk