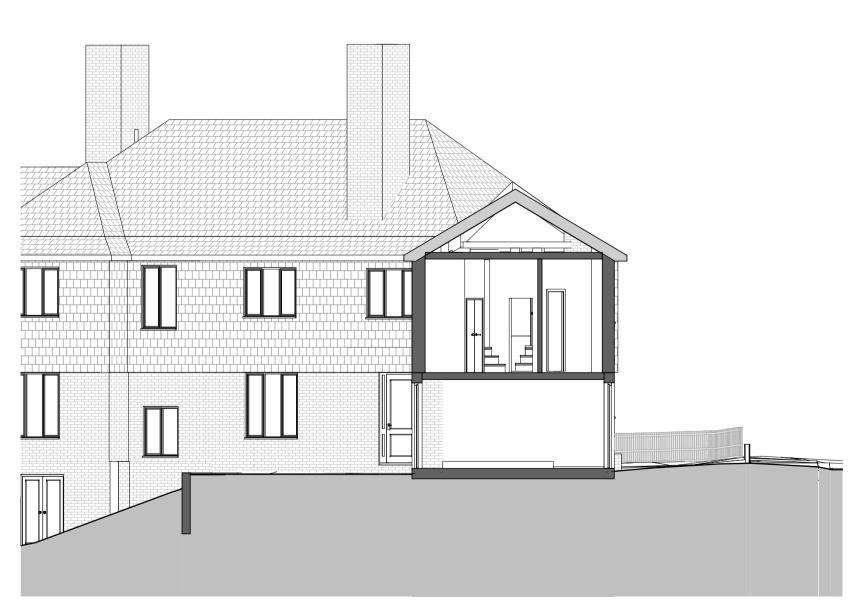

PLANNING

Section AA - Proposed
1:100

Section BB - Proposed

Section DD - Proposed 1:100

Section FF - Proposed 1: 100

This drawing is protected under Copyright and at no time should any portion of this drawing be reproduced or copied without the permission of the Architect (Design Copyright Act 1968)
This drawing must not be used for purposes other than that for which it was provided. It is supplied without liability for any errors or omissions. Drawings only to be scaled for planning application purposes, all dimensions to be checked on site. All drawings subject to Statutory Authority Approval.

notting hill london w112sh t 02072293125
f 02072293257 e info@wolffarchitects.co.uk

PLANNING

project: 12 Pilgrim's Lane Hampstead, London

drawing title: **Proposed Sections 1** 

Existing Site Plan
1:100

This drawing is protected under Copyright and at no time should any portion of this drawing be reproduced or copied without the permission of the Architect or copied without the permission of the Architect (Design Copyright Act 1968)
This drawing must not be used for purposes other than that for which it was provided. It is supplied without liability for any errors or omissions.
Drawings only to be scaled for planning application purposes, all dimensions to be checked on site. All drawings subject to Statutory Authority Approval.