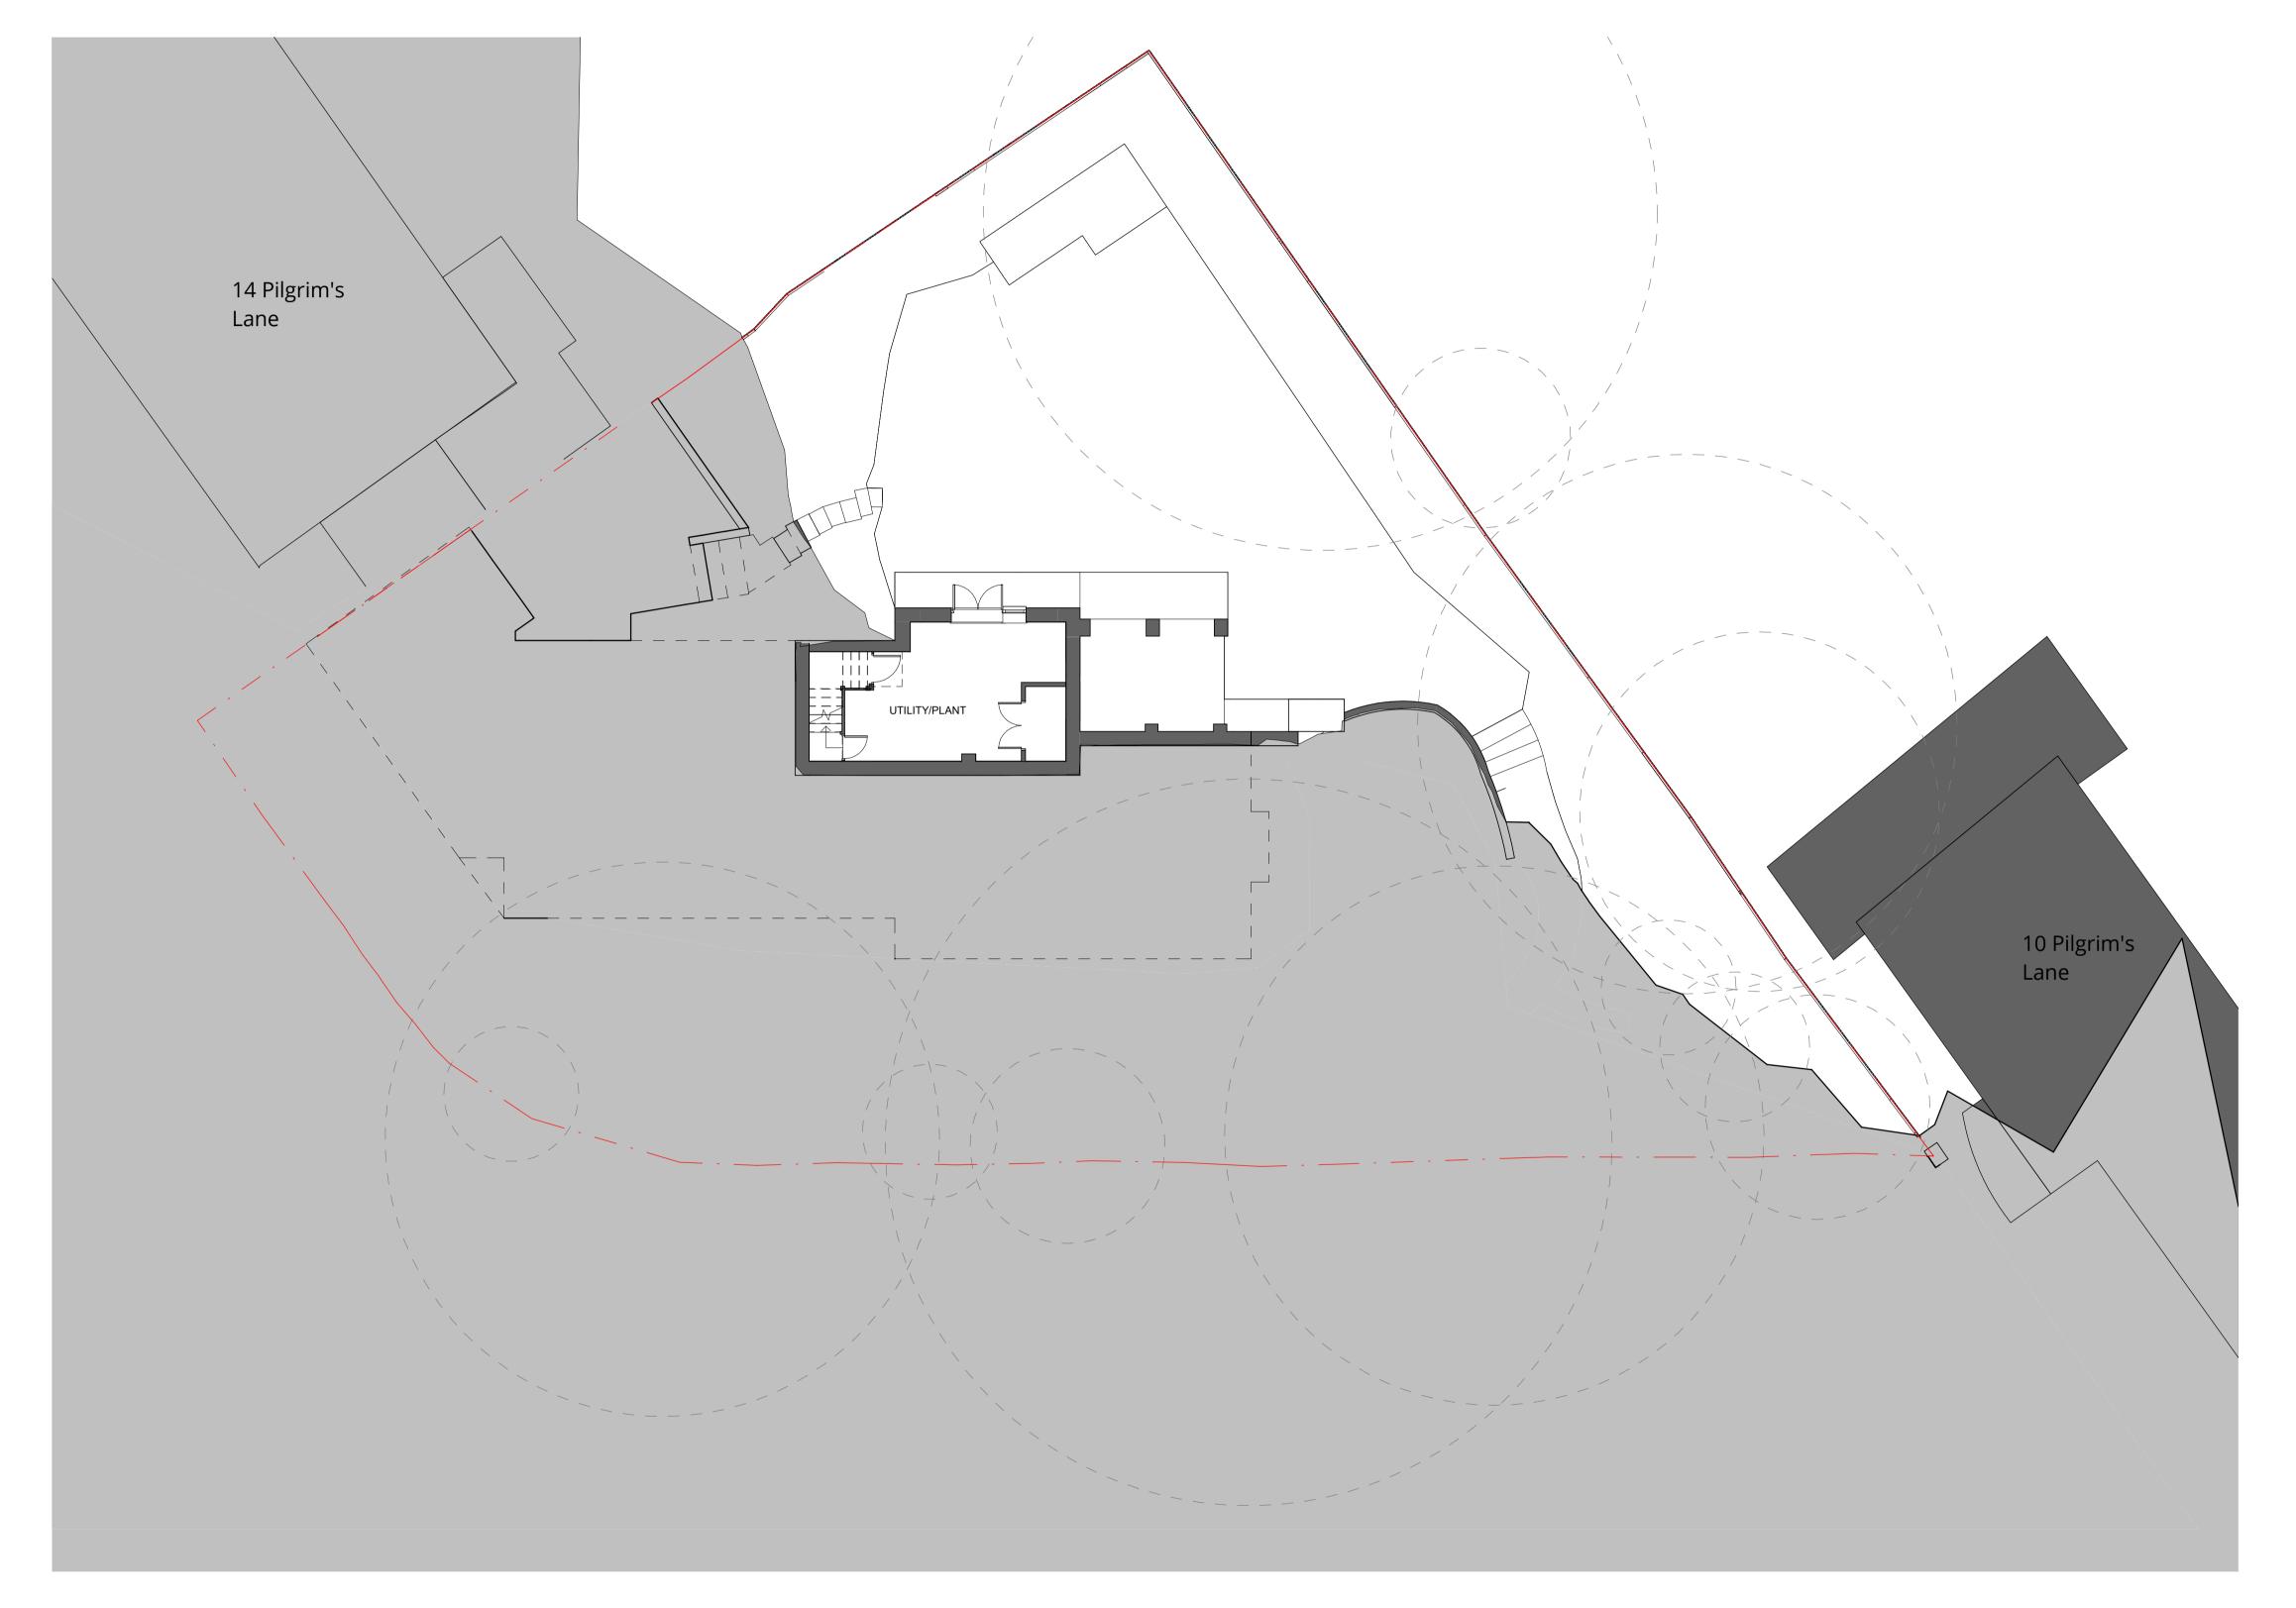

16 lambton place notting hill london w112sh t 02072293125 f 02072293257 e info@wolffarchitects.co.uk

## PLANNING

project: 12 Pilgrim's Lane Hampstead, London

drawing title:

**Existing Site Plan** 

Existing Lower Ground Floor Plan
1: 100

This drawing is protected under Copyright and at no time should any portion of this drawing be reproduced or copied without the permission of the Architect or copied without the permission of the Architect (Design Copyright Act 1968)
This drawing must not be used for purposes other than that for which it was provided. It is supplied without liability for any errors or omissions.
Drawings only to be scaled for planning application purposes, all dimensions to be checked on site. All drawings subject to Statutory Authority Approval.