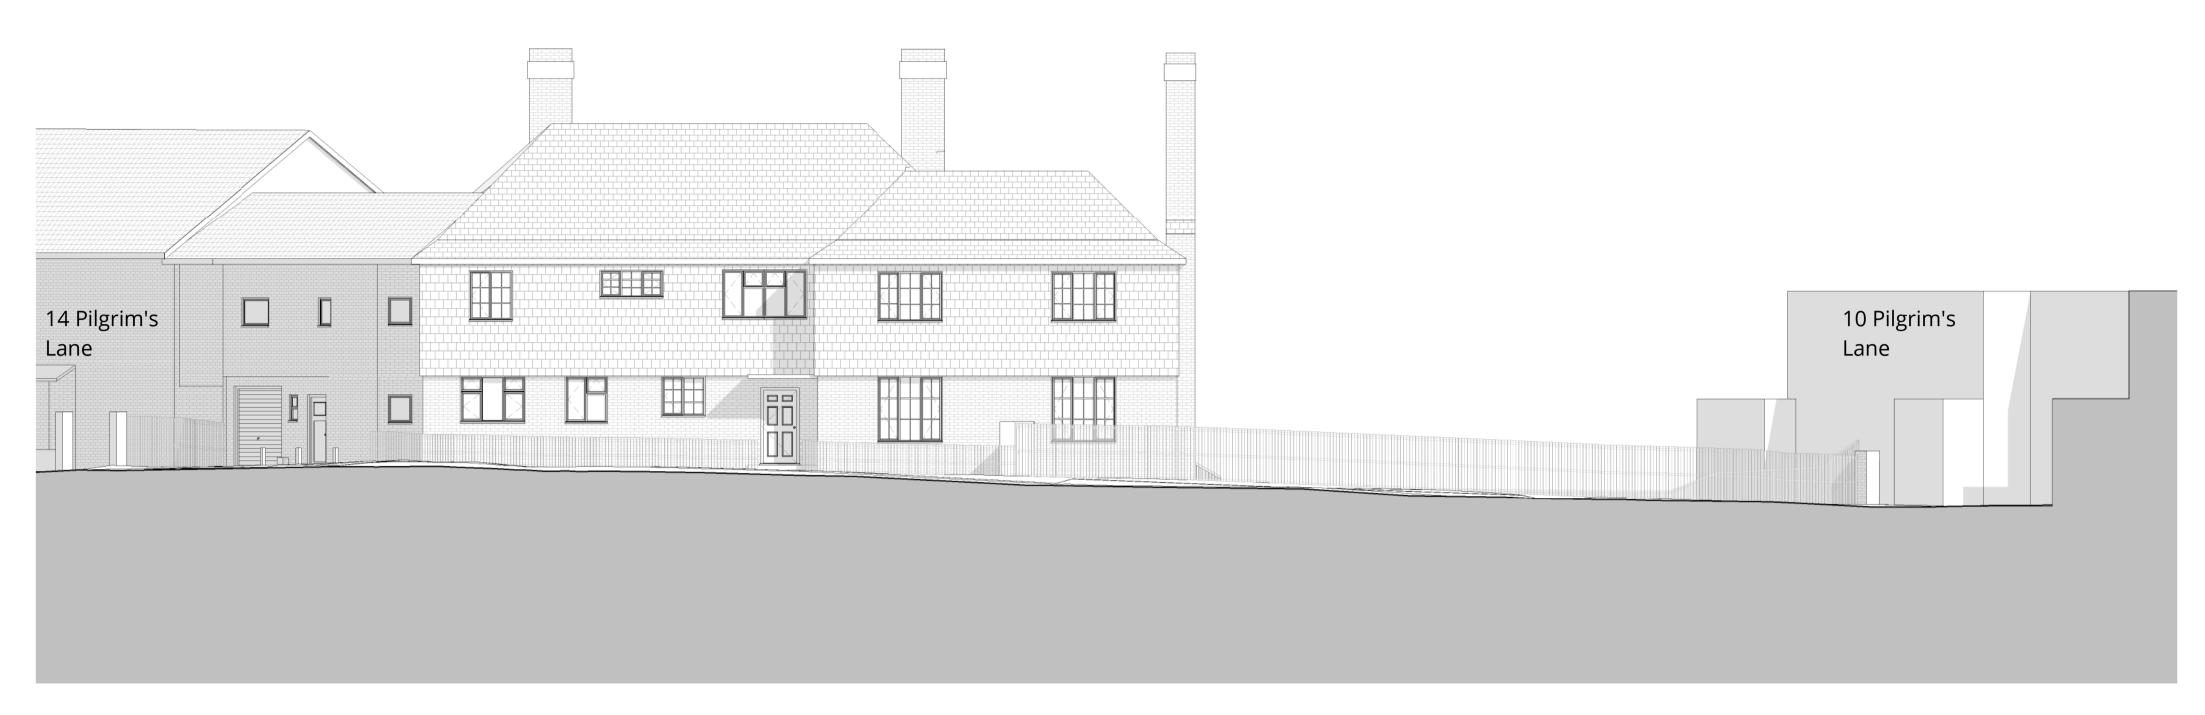

#### PLANNING

project: 12 Pilgrim's Lane Hampstead, London

drawing title:

Existing Front & Rear Elevations

East Elevation - Existing

West Elevation - Existing

This drawing is protected under Copyright and at no time should any portion of this drawing be reproduced or copied without the permission of the Architect or copied without the permission of the Architect (Design Copyright Act 1968)
This drawing must not be used for purposes other than that for which it was provided. It is supplied without liability for any errors or omissions.
Drawings only to be scaled for planning application purposes, all dimensions to be checked on site. All drawings subject to Statutory Authority Approval.