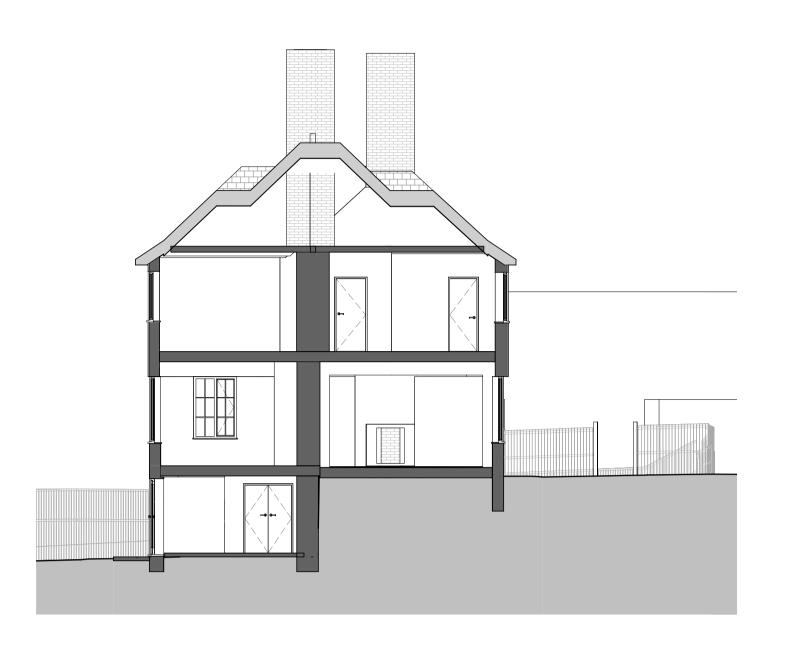

# Section AA - Existing 1:100

Section BB - Existing
1:100

Section CC - Existing
1:100

This drawing is protected under Copyright and at no time should any portion of this drawing be reproduced or copied without the permission of the Architect or copied without the permission of the Architect (Design Copyright Act 1968)
This drawing must not be used for purposes other than that for which it was provided. It is supplied without liability for any errors or omissions.
Drawings only to be scaled for planning application purposes, all dimensions to be checked on site. All drawings subject to Statutory Authority Approval.

16 lambton place notting hill london w112sh t 02072293125 f 02072293257 e info@wolffarchitects.co.uk

WOLFF ARCHITECTS

PLANNING

project: 12 Pilgrim's Lane Hampstead, London

drawing title:

**Existing Sections 1** 