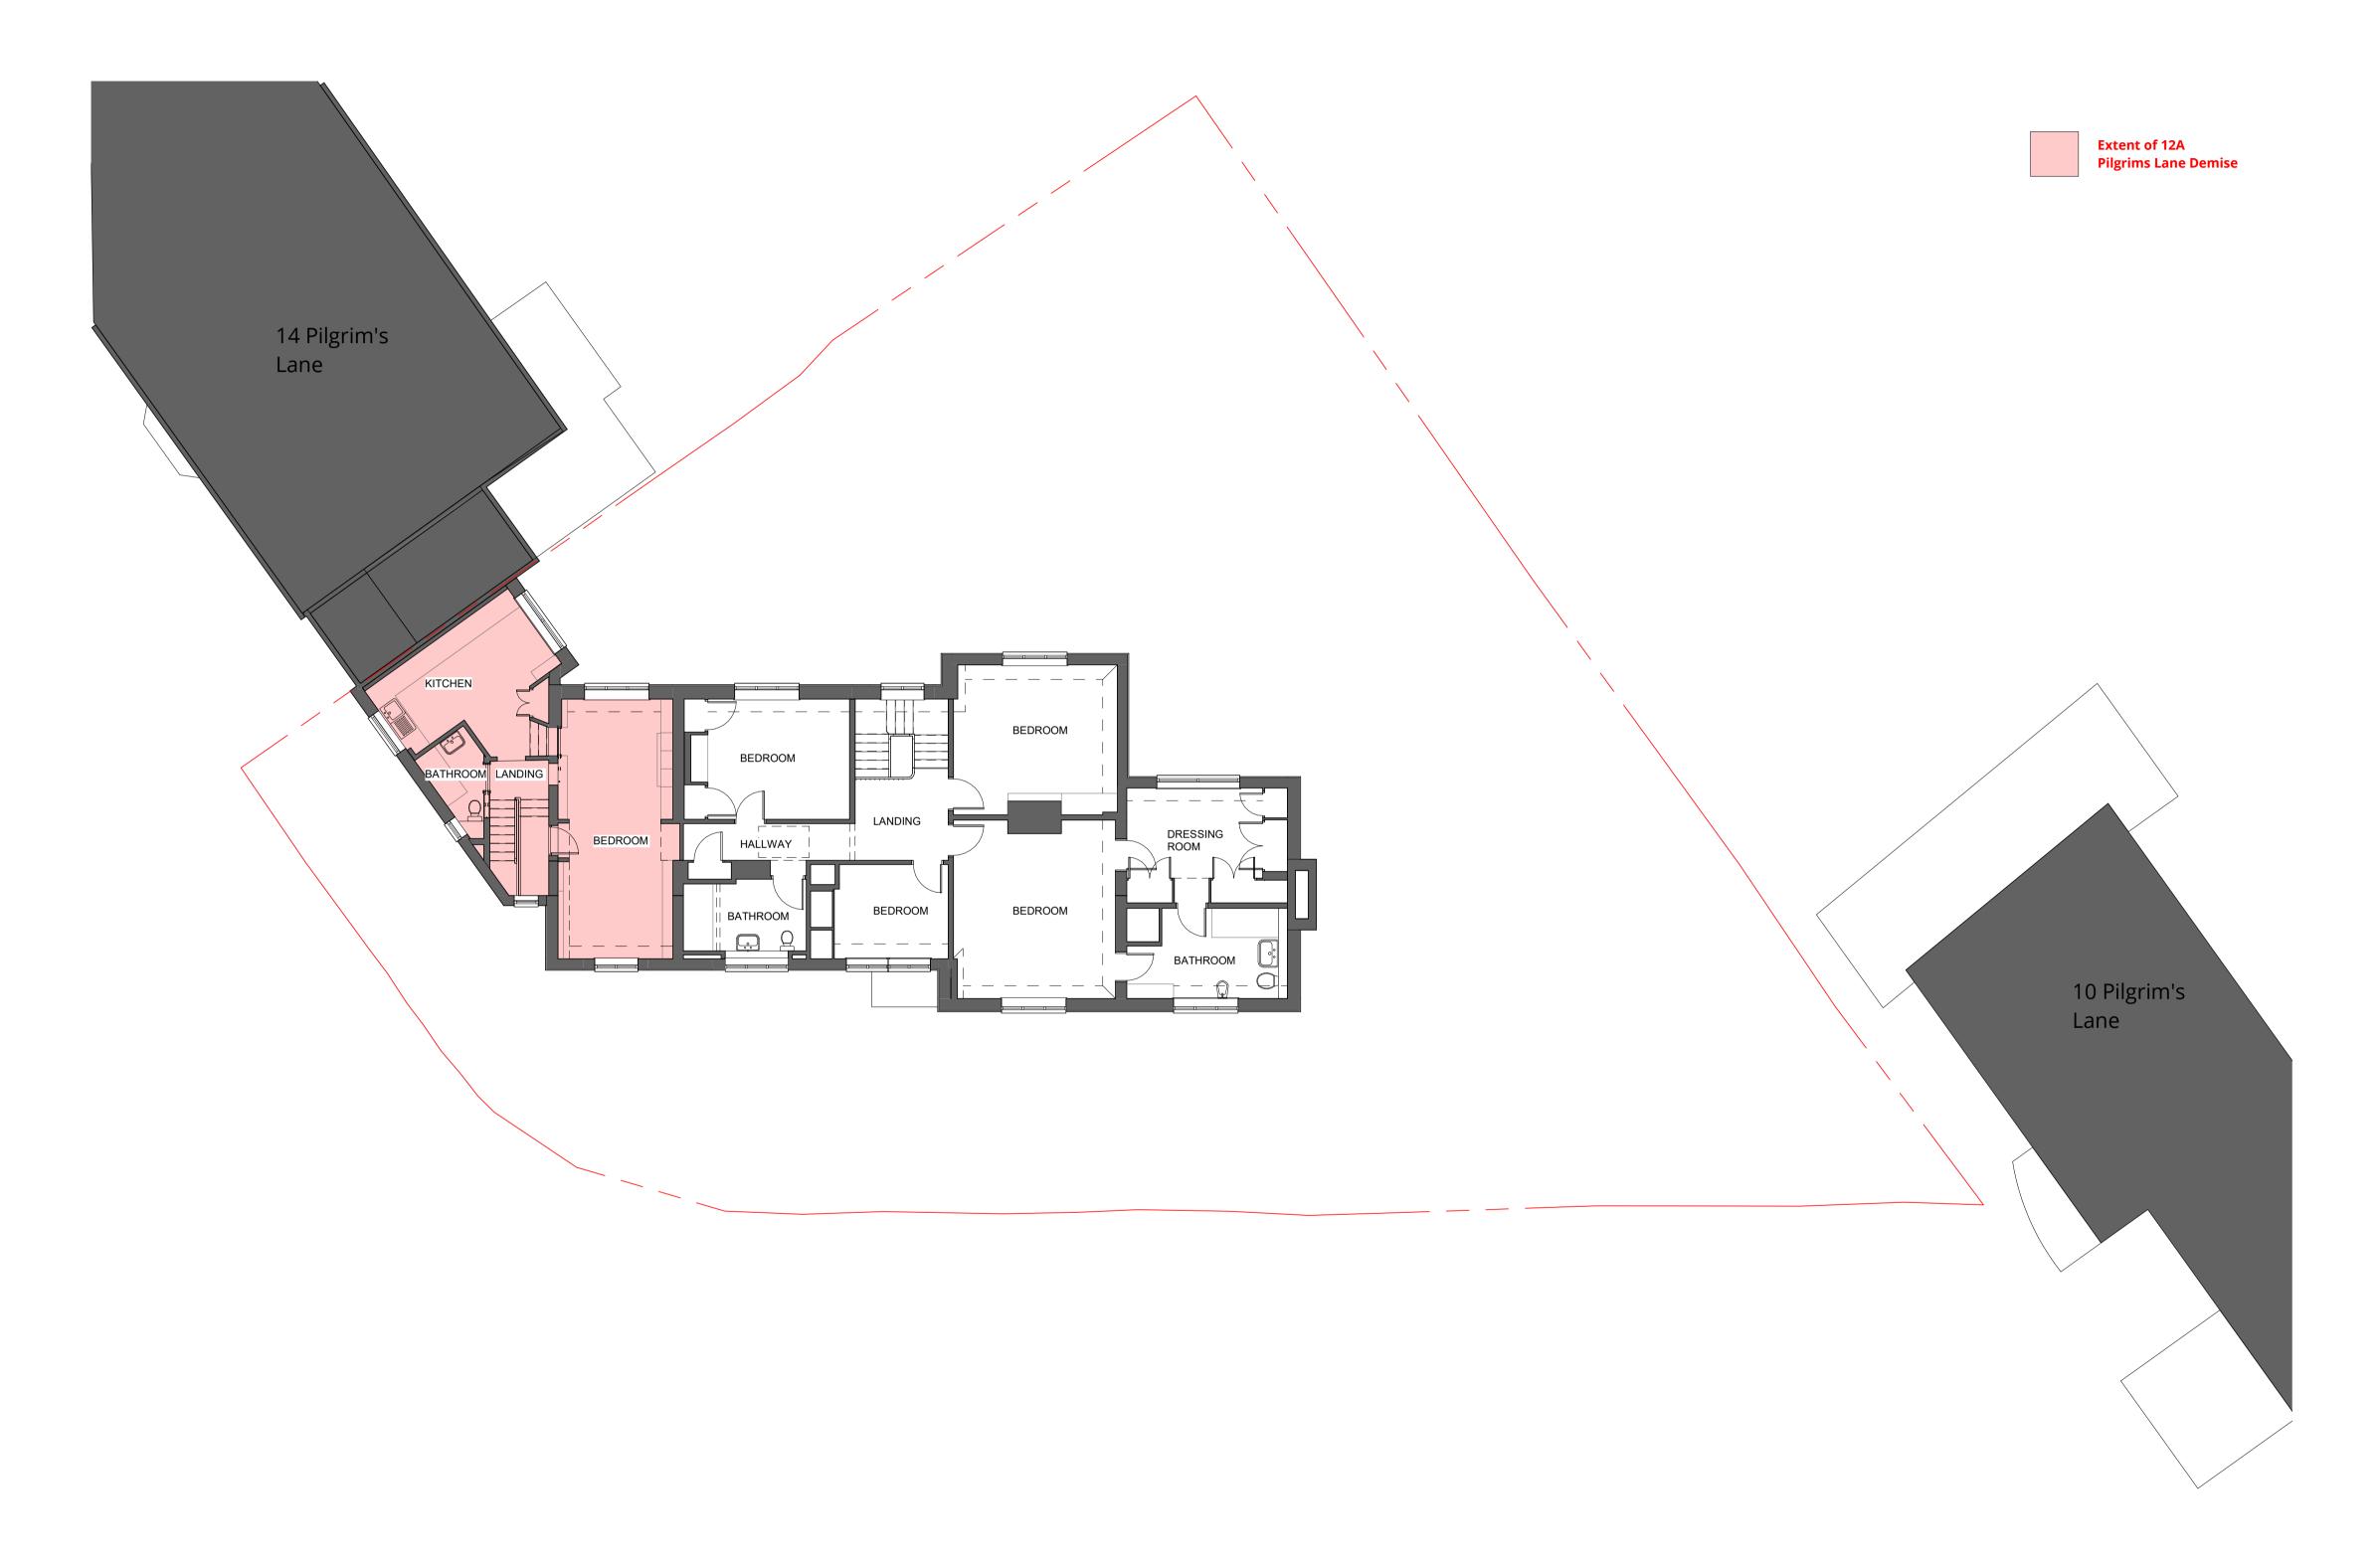

## PLANNING

project: 12 Pilgrim's Lane Hampstead, London

drawing title:

Proposed First Floor Plan

Proposed Second Floor Plan
1: 100

This drawing is protected under Copyright and at no time should any portion of this drawing be reproduced or copied without the permission of the Architect or copied without the permission of the Architect (Design Copyright Act 1968)
This drawing must not be used for purposes other than that for which it was provided. It is supplied without liability for any errors or omissions.
Drawings only to be scaled for planning application purposes, all dimensions to be checked on site. All drawings subject to Statutory Authority Approval.

16 lambton place notting hill london w112sh t 02072293125f 02072293257e info@wolffarchitects.co.uk

PLANNING

project: 12 Pilgrim's Lane Hampstead, London

drawing title:

Proposed Second Floor Plan

Proposed Roof Plan
1:100