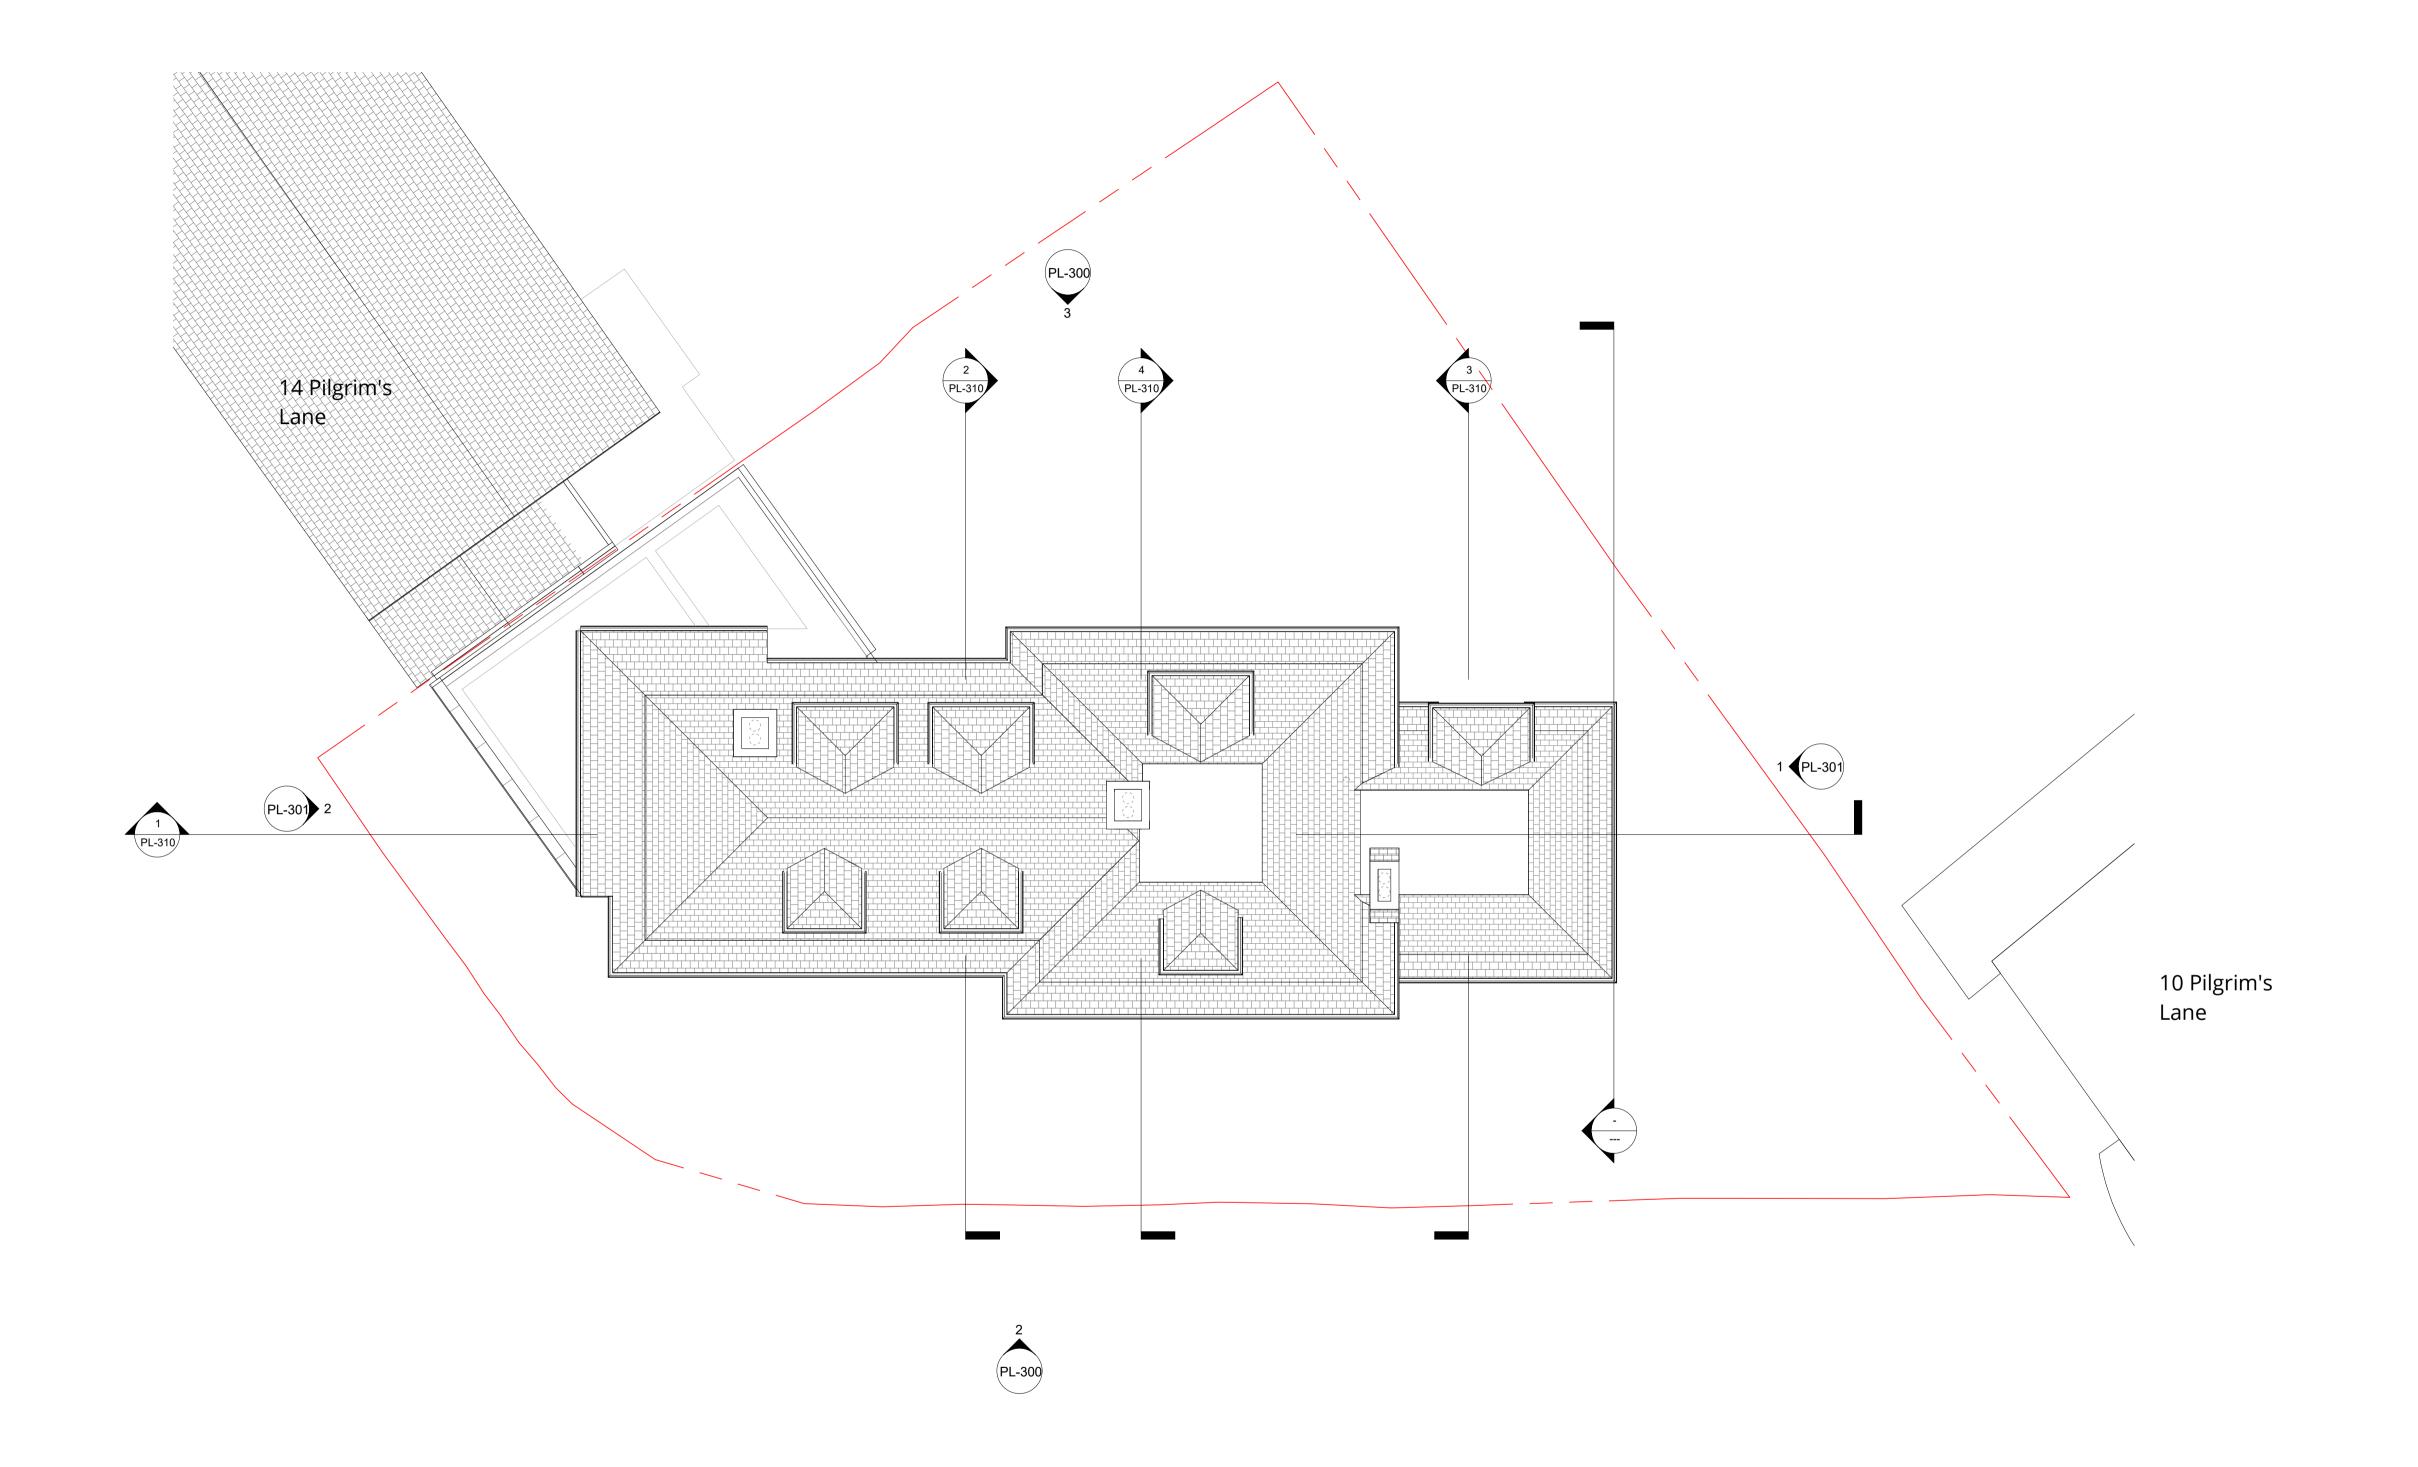

16 lambton place notting hill london w112sh t 02072293125f 02072293257e info@wolffarchitects.co.uk

PLANNING

project: 12 Pilgrim's Lane Hampstead, London

drawing title:

Proposed Second Floor Plan

Proposed Roof Plan
1:100

This drawing is protected under Copyright and at no time should any portion of this drawing be reproduced or copied without the permission of the Architect or copied without the permission of the Architect (Design Copyright Act 1968)
This drawing must not be used for purposes other than that for which it was provided. It is supplied without liability for any errors or omissions.
Drawings only to be scaled for planning application purposes, all dimensions to be checked on site. All drawings subject to Statutory Authority Approval.

16 lambton place notting hill london w112sh t 02072293125f 02072293257e info@wolffarchitects.co.uk

PLANNING

project: 12 Pilgrim's Lane Hampstead, London

drawing title:

**Proposed Roof Plan** 

01/21/22

South Elevation - Proposed 1: 100