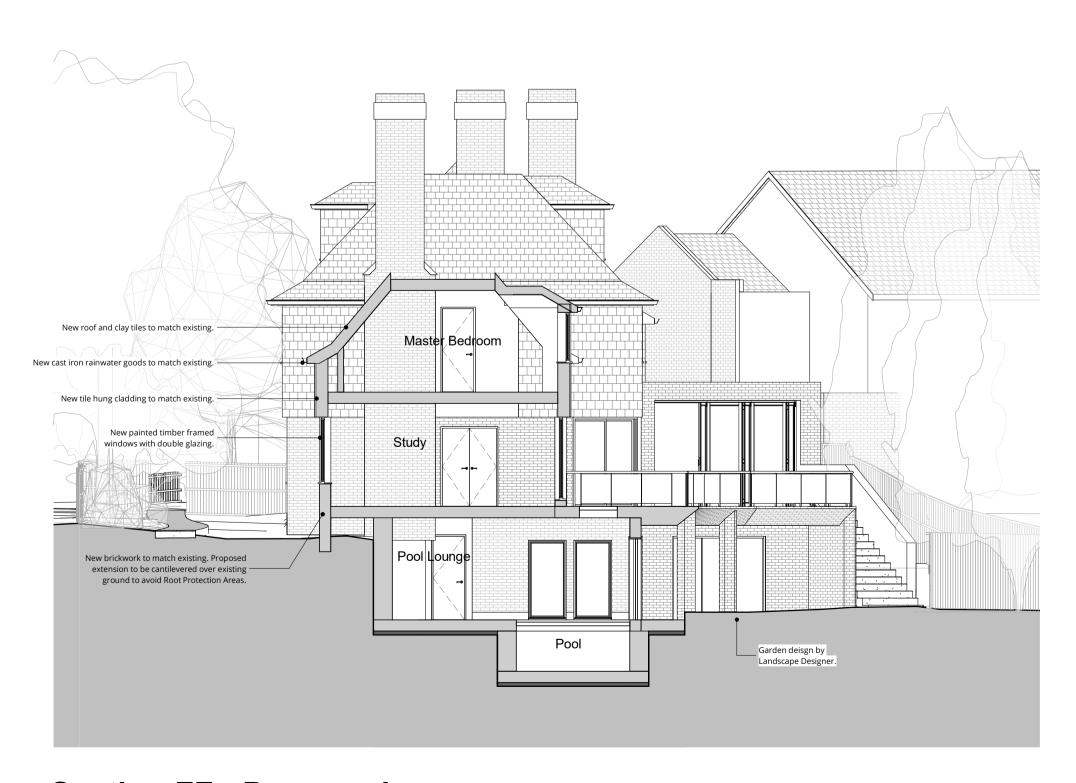

PLANNING

Section AA - Proposed
1:100

Section BB - Proposed

Section DD - Proposed 1:100

Section FF - Proposed 1: 100

This drawing is protected under Copyright and at no time should any portion of this drawing be reproduced or copied without the permission of the Architect (Design Copyright Act 1968)
This drawing must not be used for purposes other than that for which it was provided. It is supplied without liability for any errors or omissions. Drawings only to be scaled for planning application purposes, all dimensions to be checked on site. All drawings subject to Statutory Authority Approval.

notting hill london w112sh t 02072293125
f 02072293257 e info@wolffarchitects.co.uk

PLANNING

project: 12 Pilgrim's Lane Hampstead, London

drawing title: **Proposed Sections 1** 

Existing Site Plan
1:100

This drawing is protected under Copyright and at no time should any portion of this drawing be reproduced or copied without the permission of the Architect or copied without the permission of the Architect (Design Copyright Act 1968)
This drawing must not be used for purposes other than that for which it was provided. It is supplied without liability for any errors or omissions.
Drawings only to be scaled for planning application purposes, all dimensions to be checked on site. All drawings subject to Statutory Authority Approval.