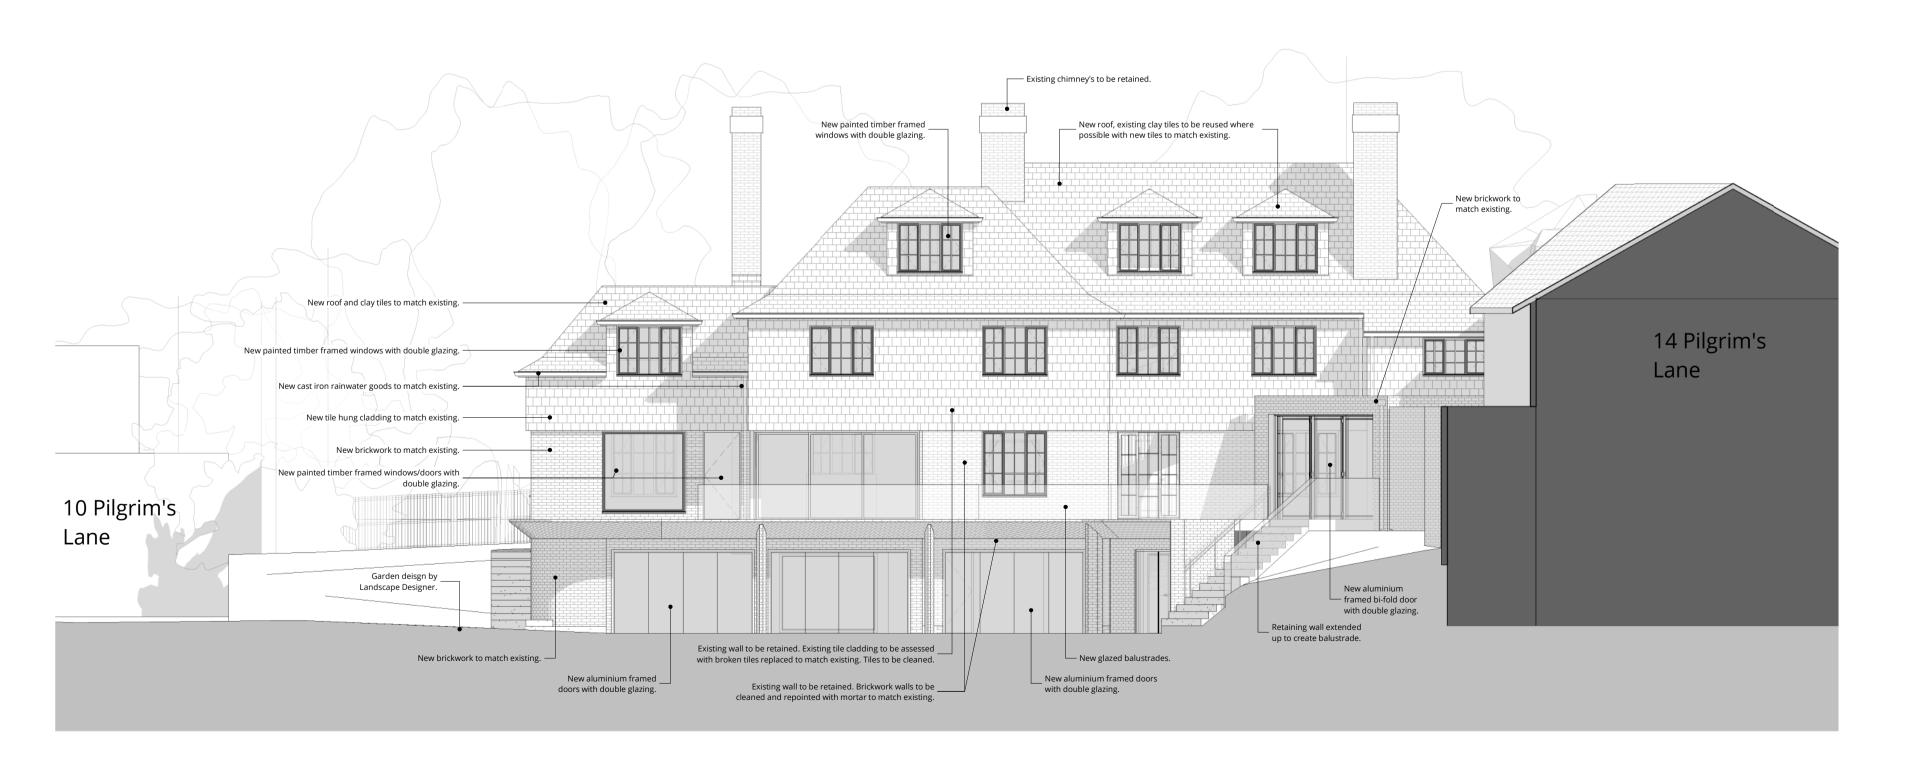

## PLANNING

project: 12 Pilgrim's Lane Hampstead, London

drawing title:

Proposed Front & Rear Elevations

East Elevation - Proposed

**West Elevation - Proposed** 

1:100

This drawing is protected under Copyright and at no time should any portion of this drawing be reproduced or copied without the permission of the Architect or copied without the permission of the Architect (Design Copyright Act 1968)
This drawing must not be used for purposes other than that for which it was provided. It is supplied without liability for any errors or omissions.
Drawings only to be scaled for planning application purposes, all dimensions to be checked on site. All drawings subject to Statutory Authority Approval.