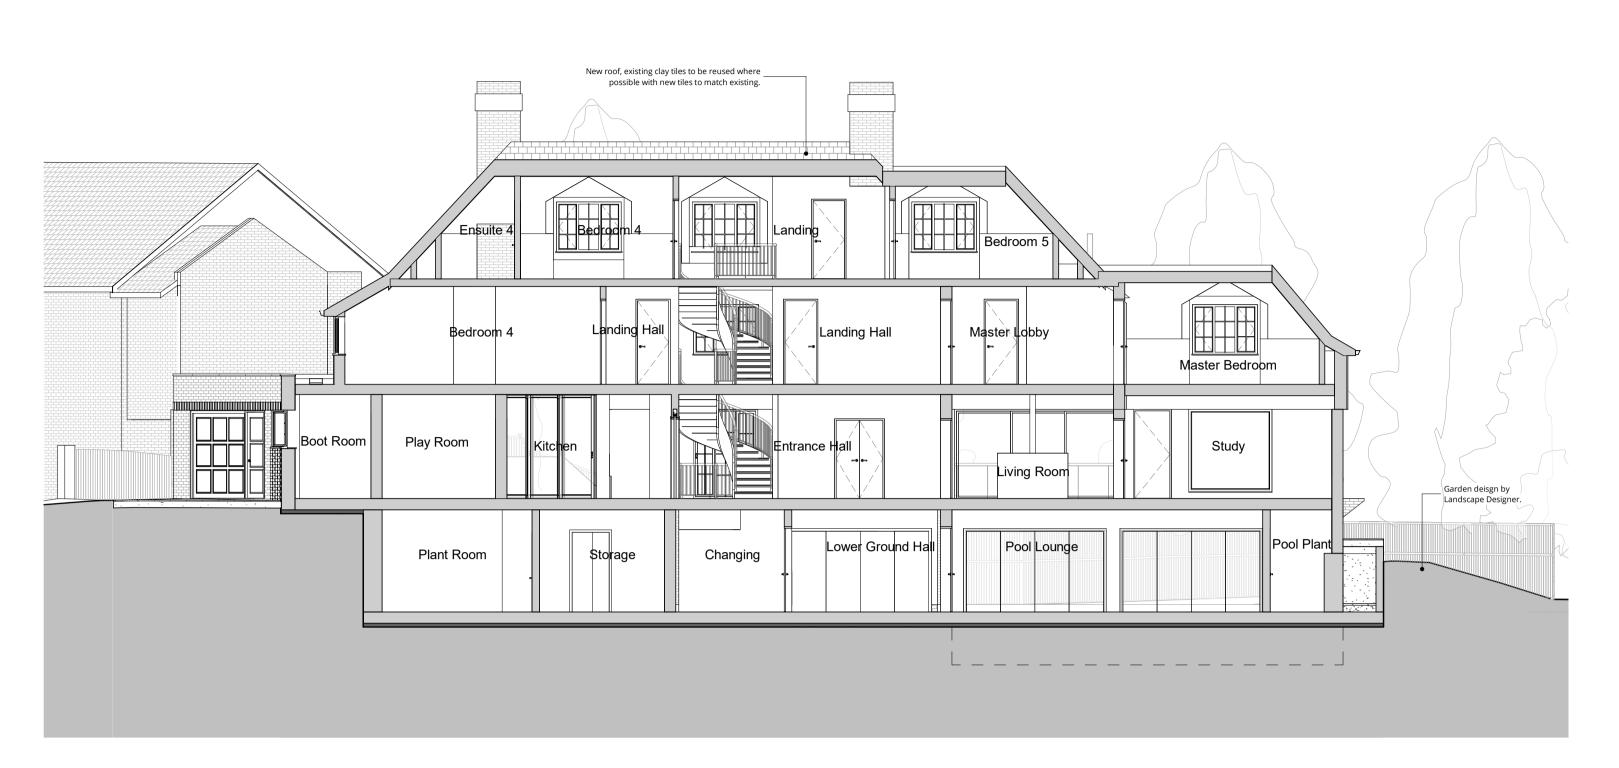

PLANNING

Section AA - Proposed
1:100

Section BB - Proposed

Section DD - Proposed 1:100

Section FF - Proposed 1: 100

This drawing is protected under Copyright and at no time should any portion of this drawing be reproduced or copied without the permission of the Architect (Design Copyright Act 1968)
This drawing must not be used for purposes other than that for which it was provided. It is supplied without liability for any errors or omissions. Drawings only to be scaled for planning application purposes, all dimensions to be checked on site. All drawings subject to Statutory Authority Approval.

notting hill london w112sh t 02072293125
f 02072293257 e info@wolffarchitects.co.uk

PLANNING

project: 12 Pilgrim's Lane Hampstead, London

drawing title: **Proposed Sections 1** 

Existing Site Plan
1:100

This drawing is protected under Copyright and at no time should any portion of this drawing be reproduced or copied without the permission of the Architect or copied without the permission of the Architect (Design Copyright Act 1968)
This drawing must not be used for purposes other than that for which it was provided. It is supplied without liability for any errors or omissions.
Drawings only to be scaled for planning application purposes, all dimensions to be checked on site. All drawings subject to Statutory Authority Approval.