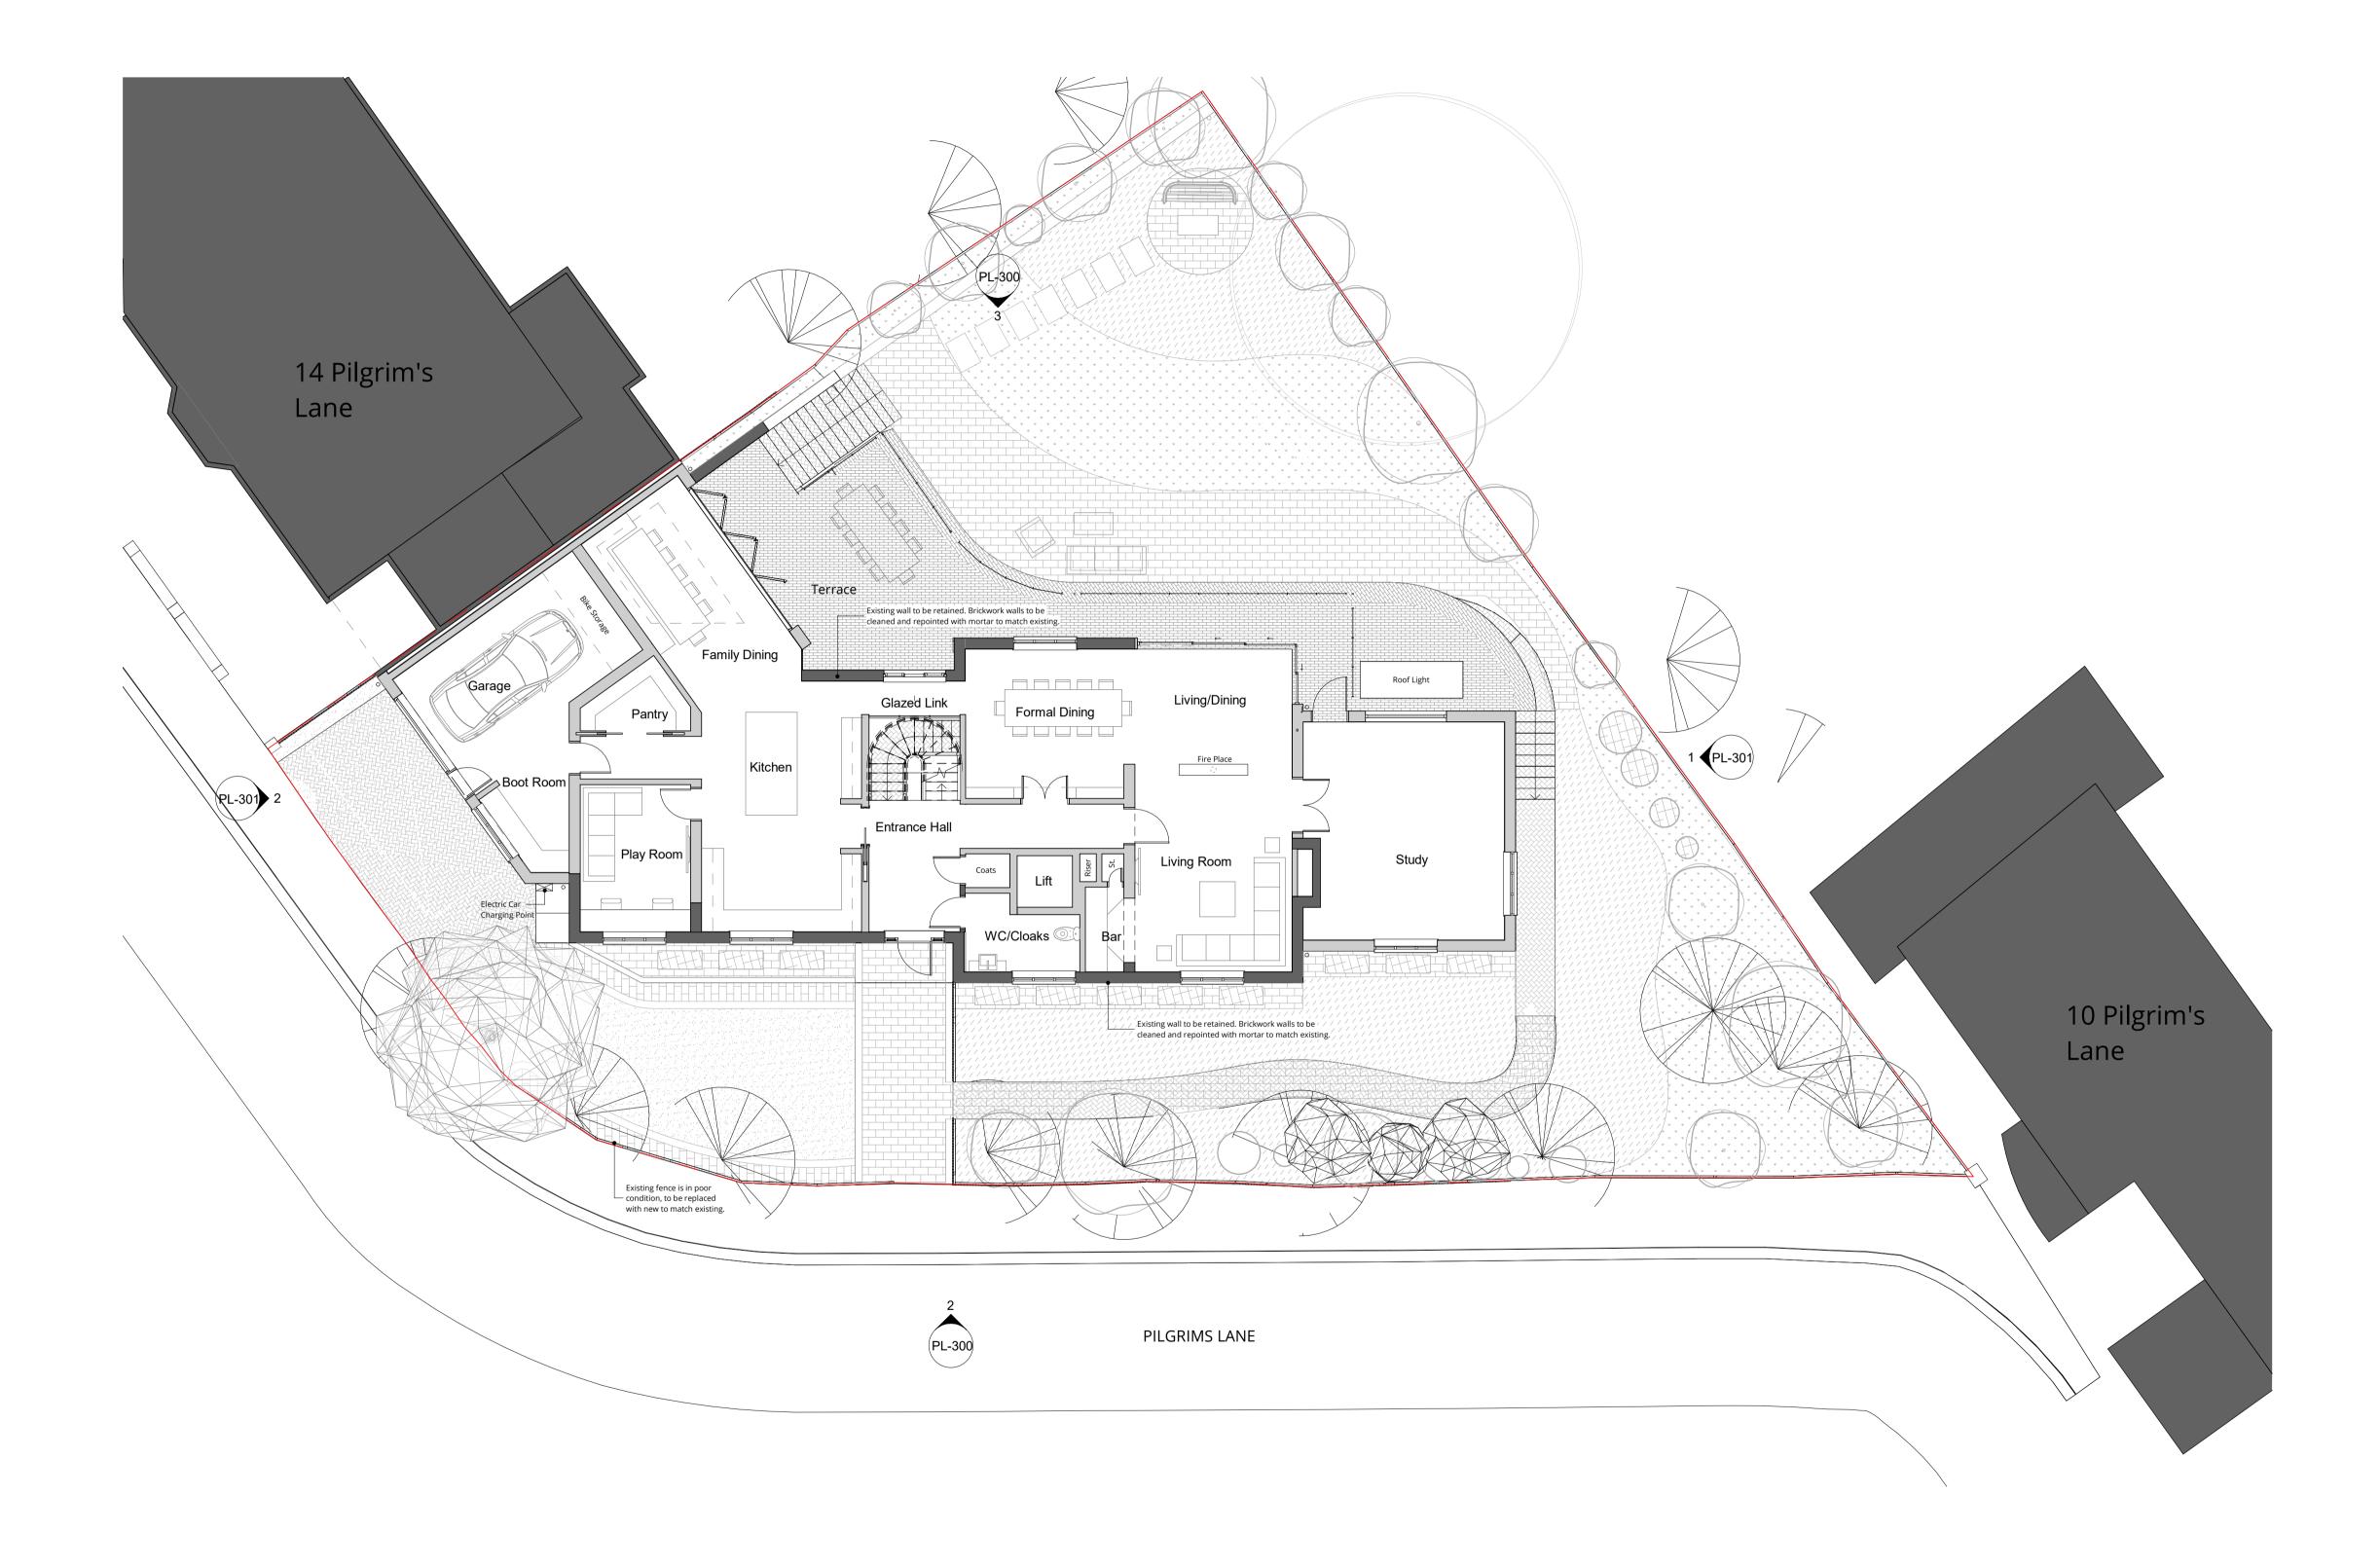

## PLANNING

project: 12 Pilgrim's Lane Hampstead, London

drawing title:

**Proposed Site Plan** 

Proposed Lower Ground Plan 1: 100

This drawing is protected under Copyright and at no time should any portion of this drawing be reproduced or copied without the permission of the Architect or copied without the permission of the Architect (Design Copyright Act 1968)
This drawing must not be used for purposes other than that for which it was provided. It is supplied without liability for any errors or omissions.
Drawings only to be scaled for planning application purposes, all dimensions to be checked on site. All drawings subject to Statutory Authority Approval.