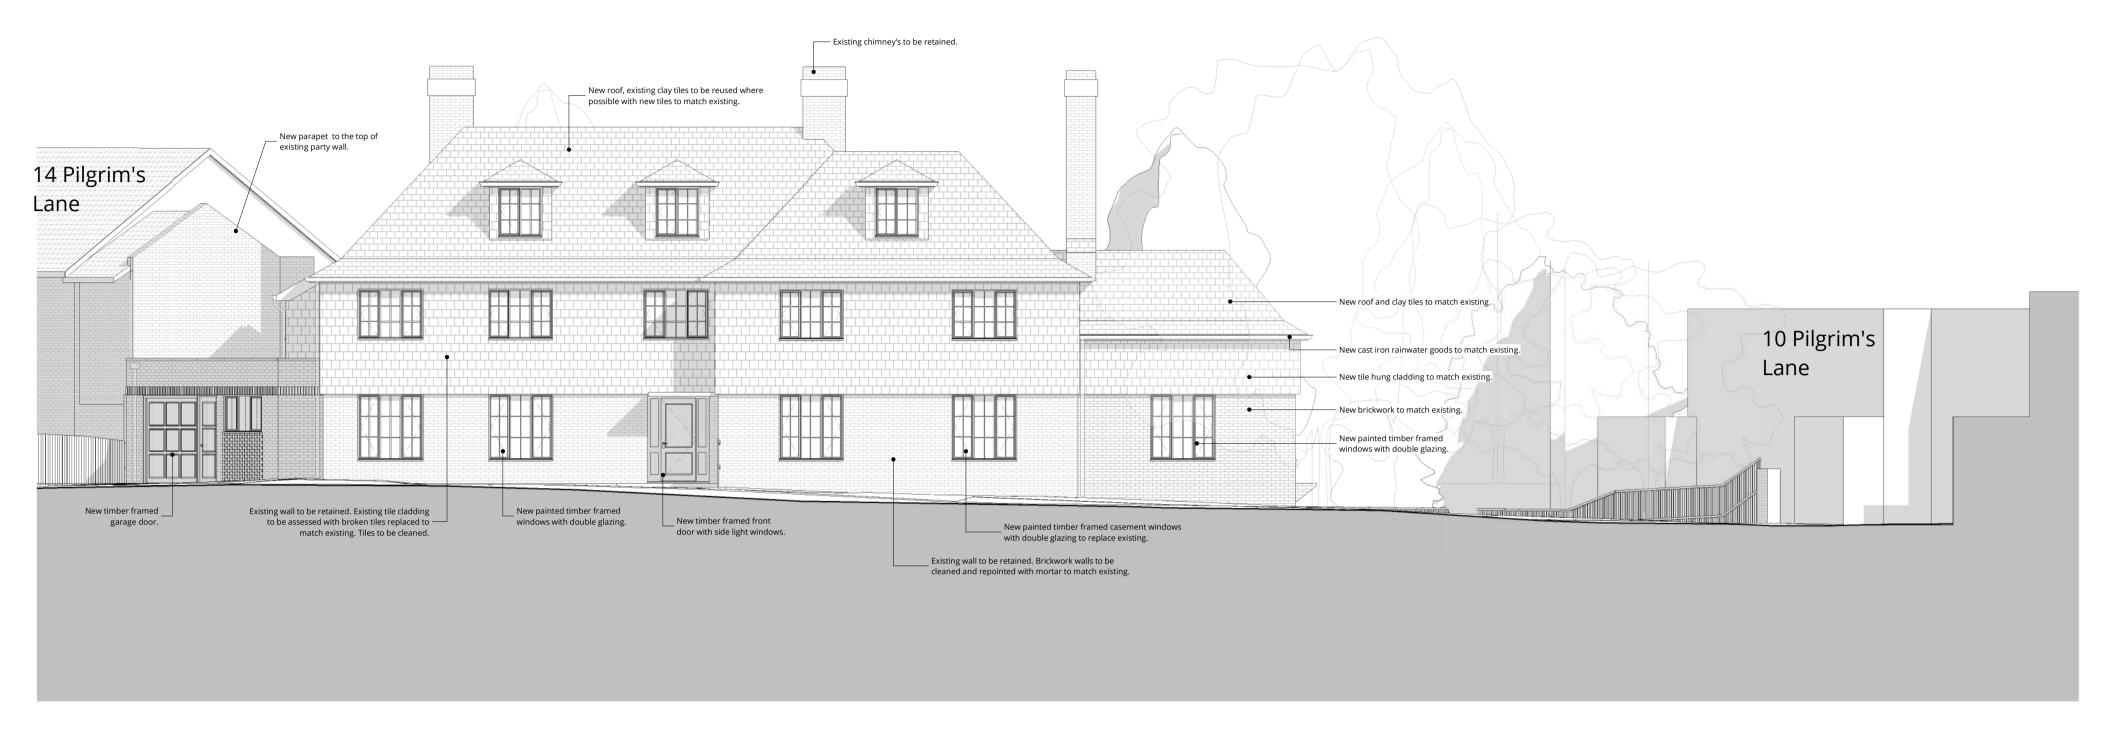

## PLANNING

project: 12 Pilgrim's Lane Hampstead, London

drawing title:

Proposed Front & Rear Elevations

East Elevation - Proposed

**West Elevation - Proposed** 

1:100

This drawing is protected under Copyright and at no time should any portion of this drawing be reproduced or copied without the permission of the Architect or copied without the permission of the Architect (Design Copyright Act 1968)
This drawing must not be used for purposes other than that for which it was provided. It is supplied without liability for any errors or omissions.
Drawings only to be scaled for planning application purposes, all dimensions to be checked on site. All drawings subject to Statutory Authority Approval.