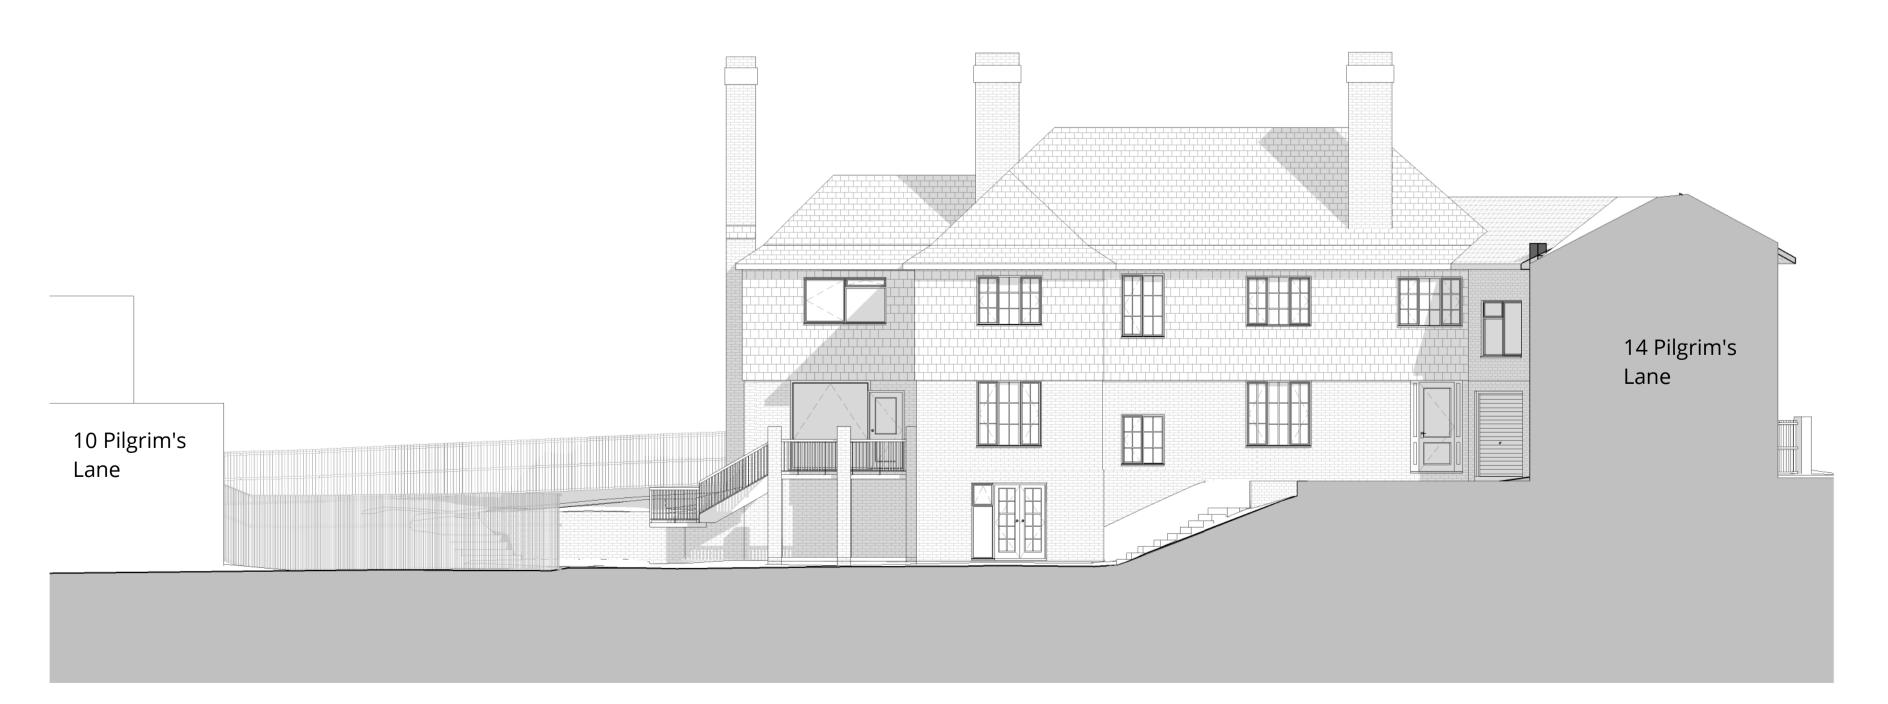

#### PLANNING

project: 12 Pilgrim's Lane Hampstead, London

drawing title:

Existing Front & Rear Elevations

East Elevation - Existing

West Elevation - Existing

This drawing is protected under Copyright and at no time should any portion of this drawing be reproduced or copied without the permission of the Architect or copied without the permission of the Architect (Design Copyright Act 1968)
This drawing must not be used for purposes other than that for which it was provided. It is supplied without liability for any errors or omissions.
Drawings only to be scaled for planning application purposes, all dimensions to be checked on site. All drawings subject to Statutory Authority Approval.

## PLANNING

16 lambton place

notting hill london w112sh

project:
12 Pilgrim's Lane Hampstead, London

drawing title:

Existing Side Elevations