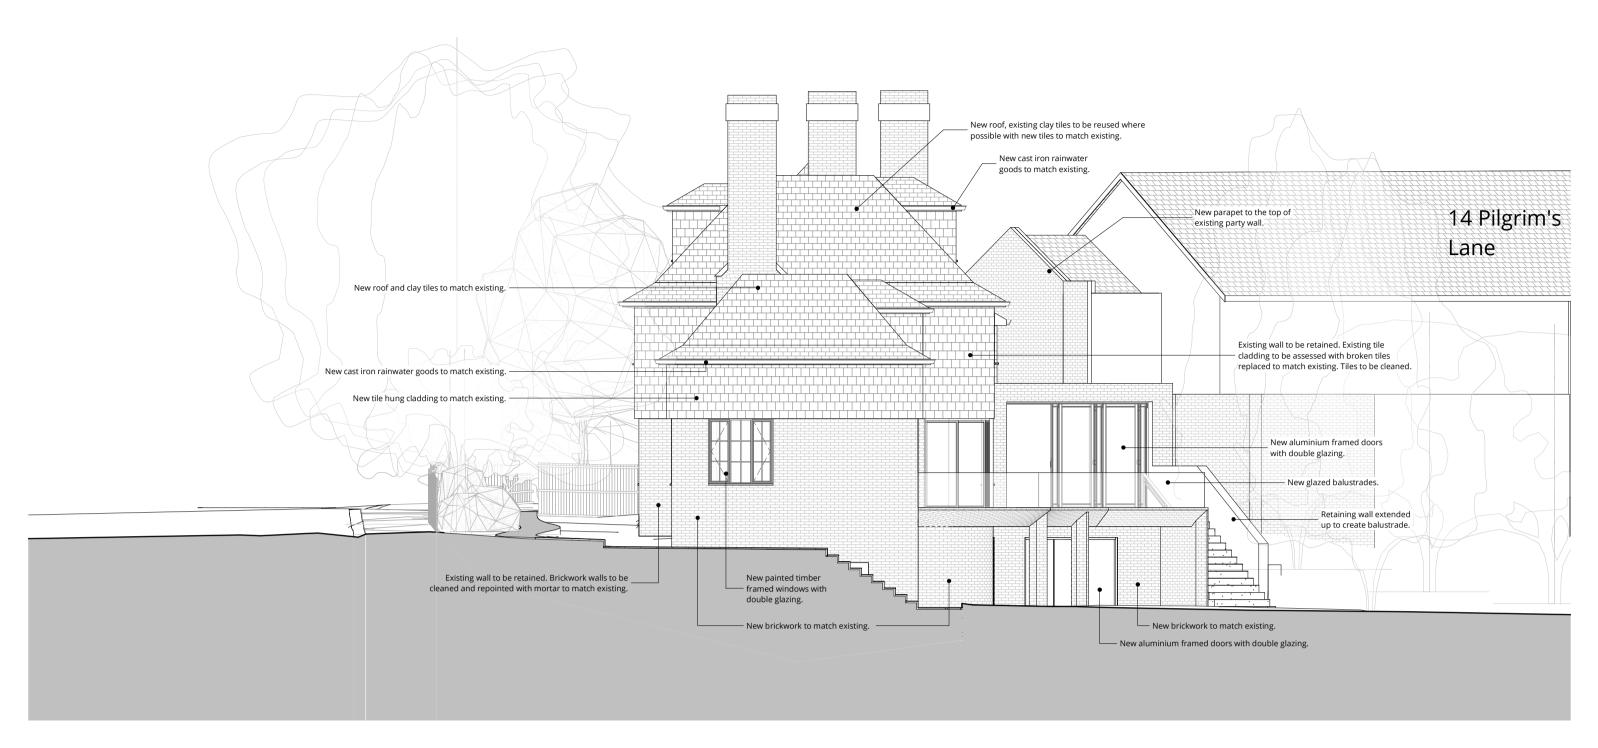

## PLANNING

project: 12 Pilgrim's Lane Hampstead, London

drawing title:

Proposed Front & Rear Elevations

East Elevation - Proposed

**West Elevation - Proposed** 

1:100

This drawing is protected under Copyright and at no time should any portion of this drawing be reproduced or copied without the permission of the Architect or copied without the permission of the Architect (Design Copyright Act 1968)
This drawing must not be used for purposes other than that for which it was provided. It is supplied without liability for any errors or omissions.
Drawings only to be scaled for planning application purposes, all dimensions to be checked on site. All drawings subject to Statutory Authority Approval.

notting hill

project: 12 Pilgrim's Lane

Proposed Side Elevations

2160-PL-301

drawing title:

Hampstead, London

london w112sh

t 02072293125f 02072293257e info@wolffarchitects.co.uk