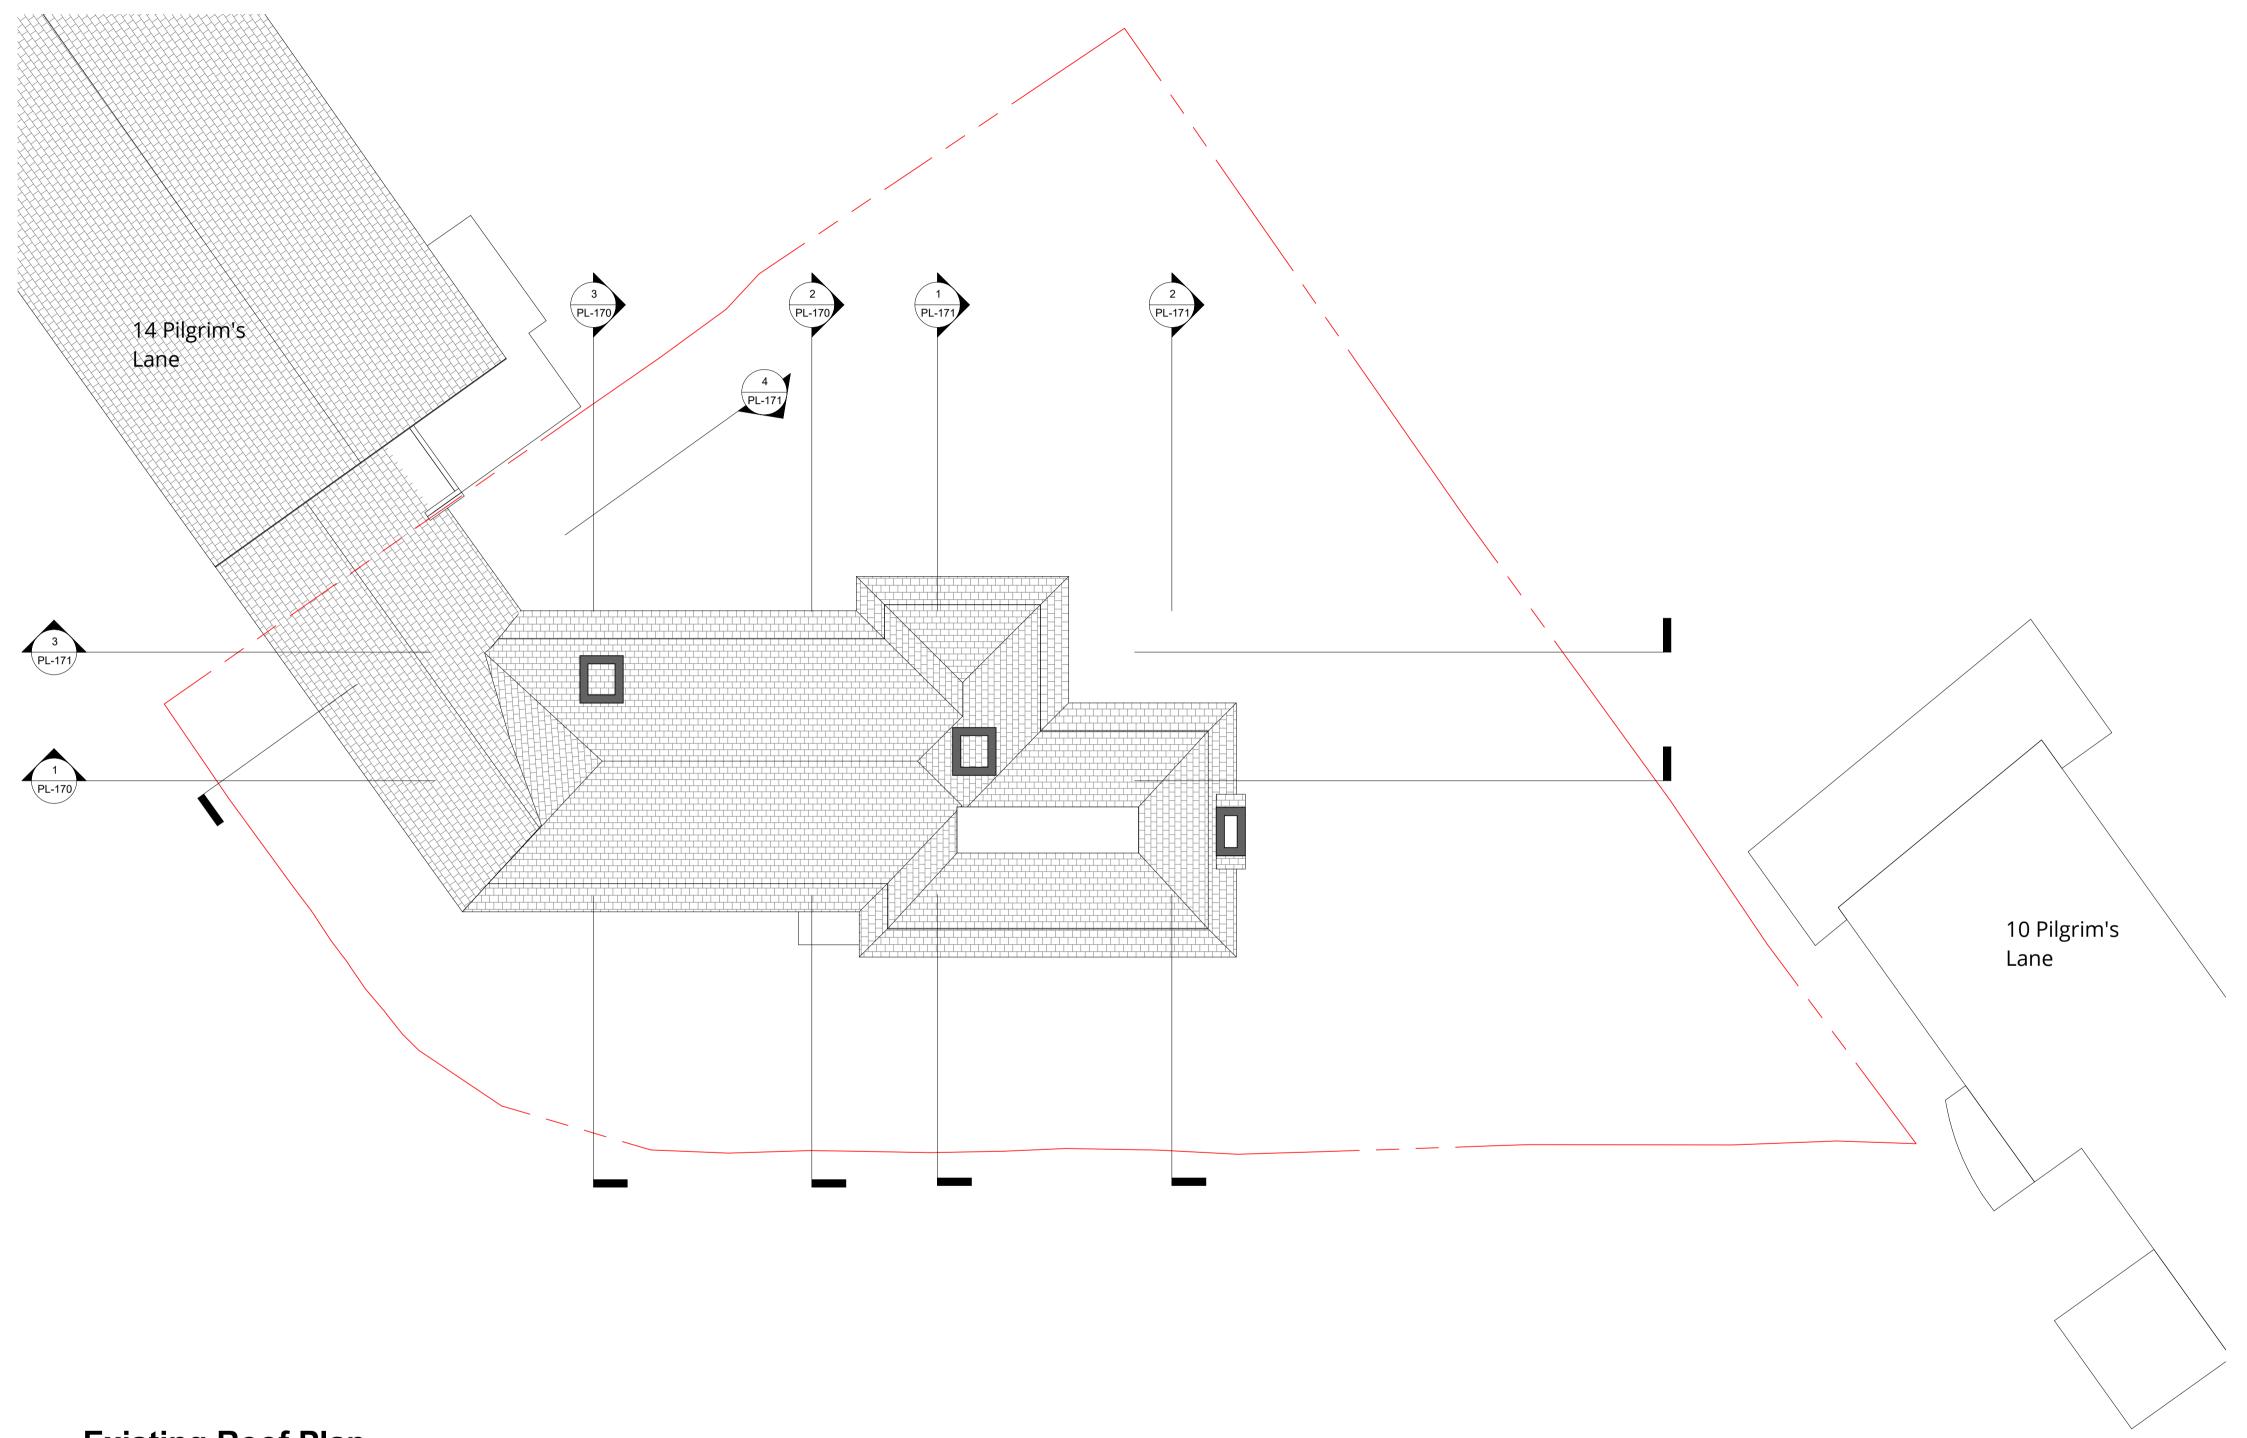

## PLANNING

project: 12 Pilgrim's Lane Hampstead, London

drawing title:

**Existing Roof Plan** 

South Elevation - Existing