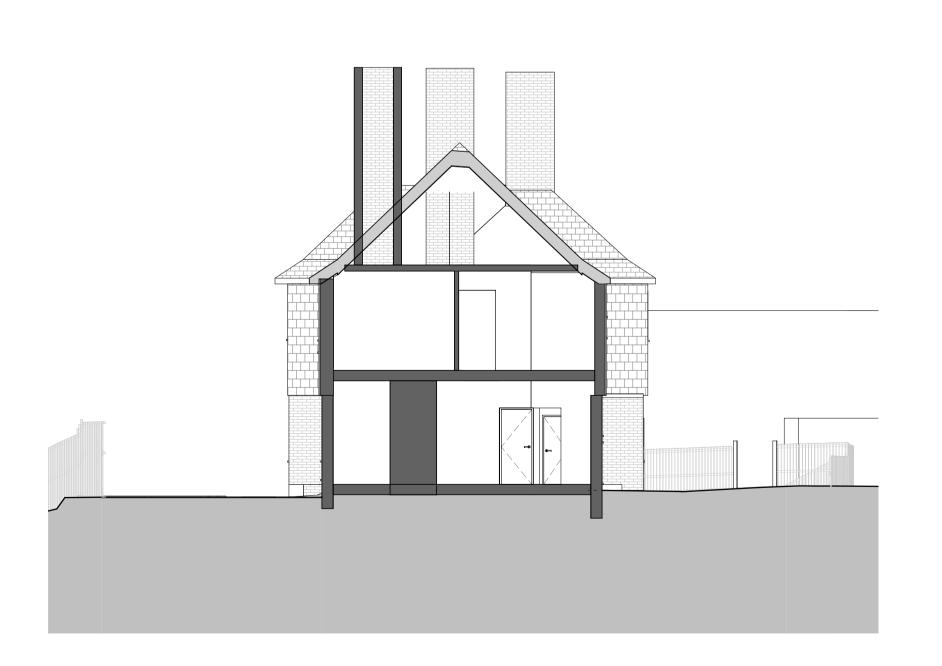

PLANNING

Section AA - Proposed
1:100

Section BB - Proposed

Section DD - Proposed 1:100

Section FF - Proposed 1: 100

This drawing is protected under Copyright and at no time should any portion of this drawing be reproduced or copied without the permission of the Architect (Design Copyright Act 1968)
This drawing must not be used for purposes other than that for which it was provided. It is supplied without liability for any errors or omissions. Drawings only to be scaled for planning application purposes, all dimensions to be checked on site. All drawings subject to Statutory Authority Approval.

notting hill london w112sh t 02072293125
f 02072293257 e info@wolffarchitects.co.uk

PLANNING

project: 12 Pilgrim's Lane Hampstead, London

drawing title: **Proposed Sections 1** 

Existing Site Plan
1:100

This drawing is protected under Copyright and at no time should any portion of this drawing be reproduced or copied without the permission of the Architect or copied without the permission of the Architect (Design Copyright Act 1968)
This drawing must not be used for purposes other than that for which it was provided. It is supplied without liability for any errors or omissions.
Drawings only to be scaled for planning application purposes, all dimensions to be checked on site. All drawings subject to Statutory Authority Approval.