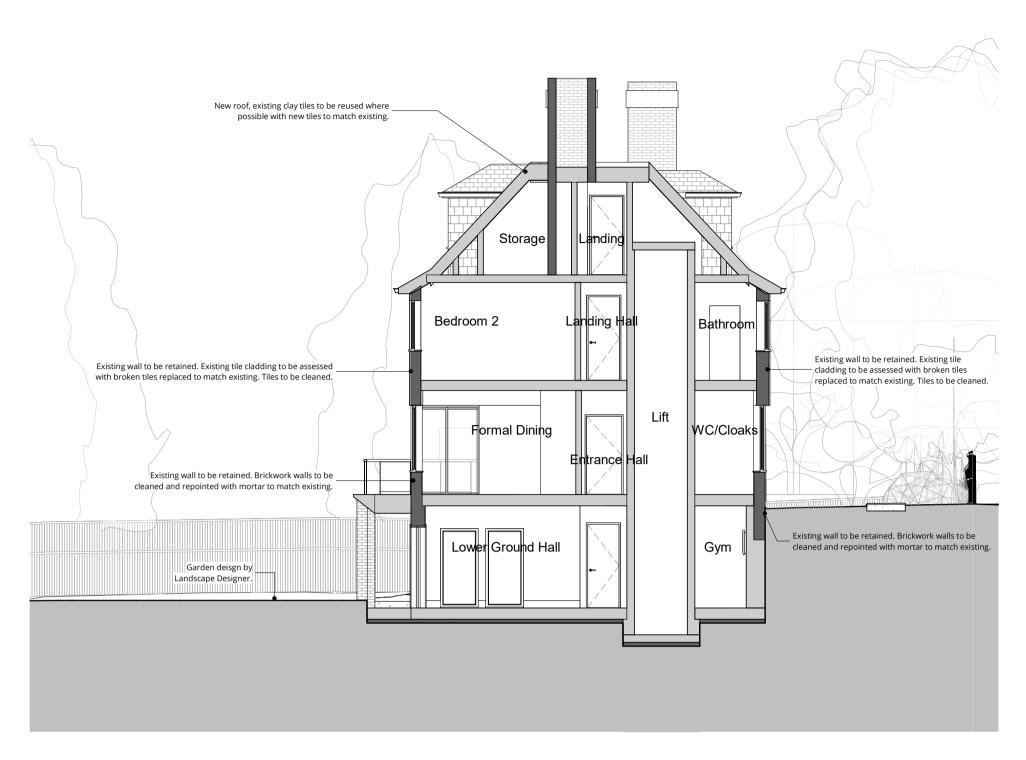

Section DD - Existing
1:100

Section EE - Existing
1:100

Section GG - Existing
1:100

Section HH - Existing

Hampstead, London

drawing title: **Existing Sections 2** 

This drawing is protected under Copyright and at no time should any portion of this drawing be reproduced or copied without the permission of the Architect