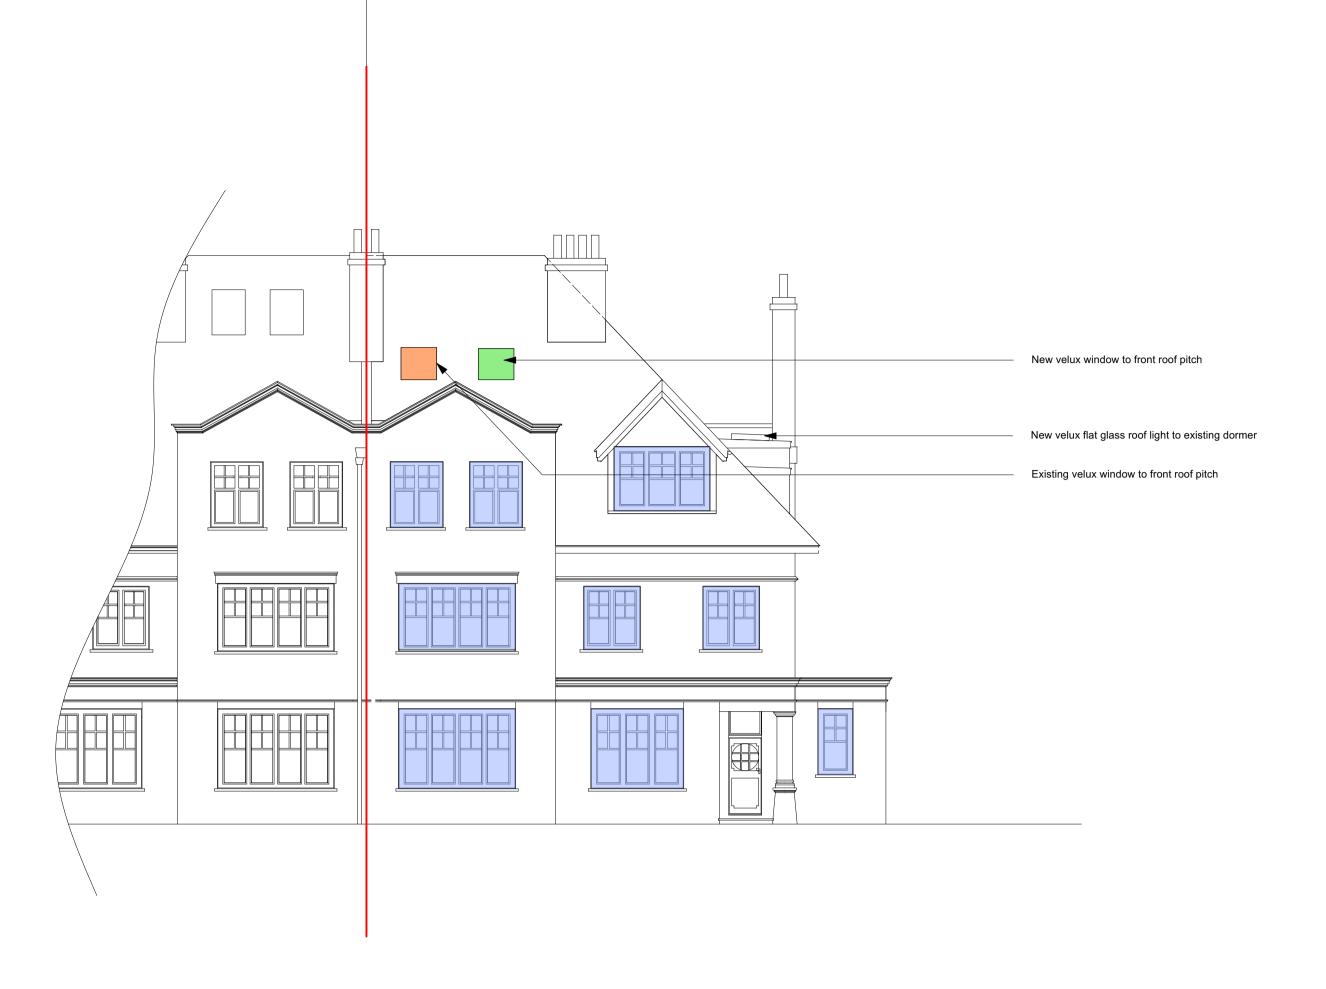

New value window to flank roof pitch

New value flat glass roof light to existing domer

Enlarged obscure glazed flank windows

Existing window to be retained

New window

Existing window to be refurbished (see labels for notes on individual windows)