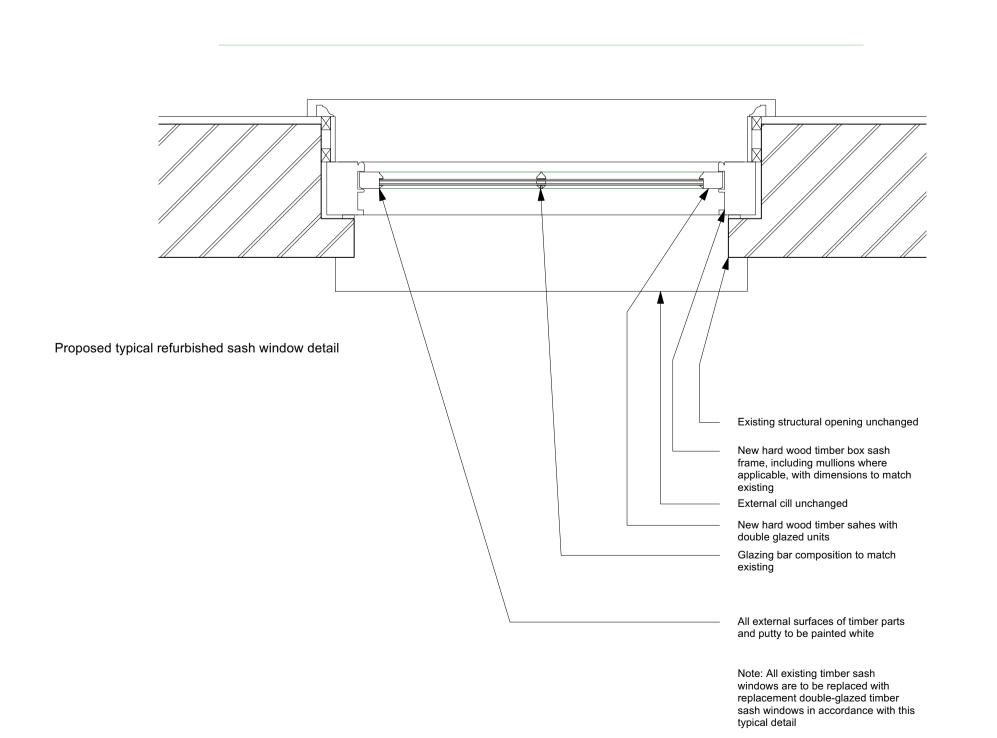

New value window to flank roof pitch

New value flat glass roof light to existing domer

Enlarged obscure glazed flank windows

Existing window to be retained

New window

Existing window to be refurbished (see labels for notes on individual windows)