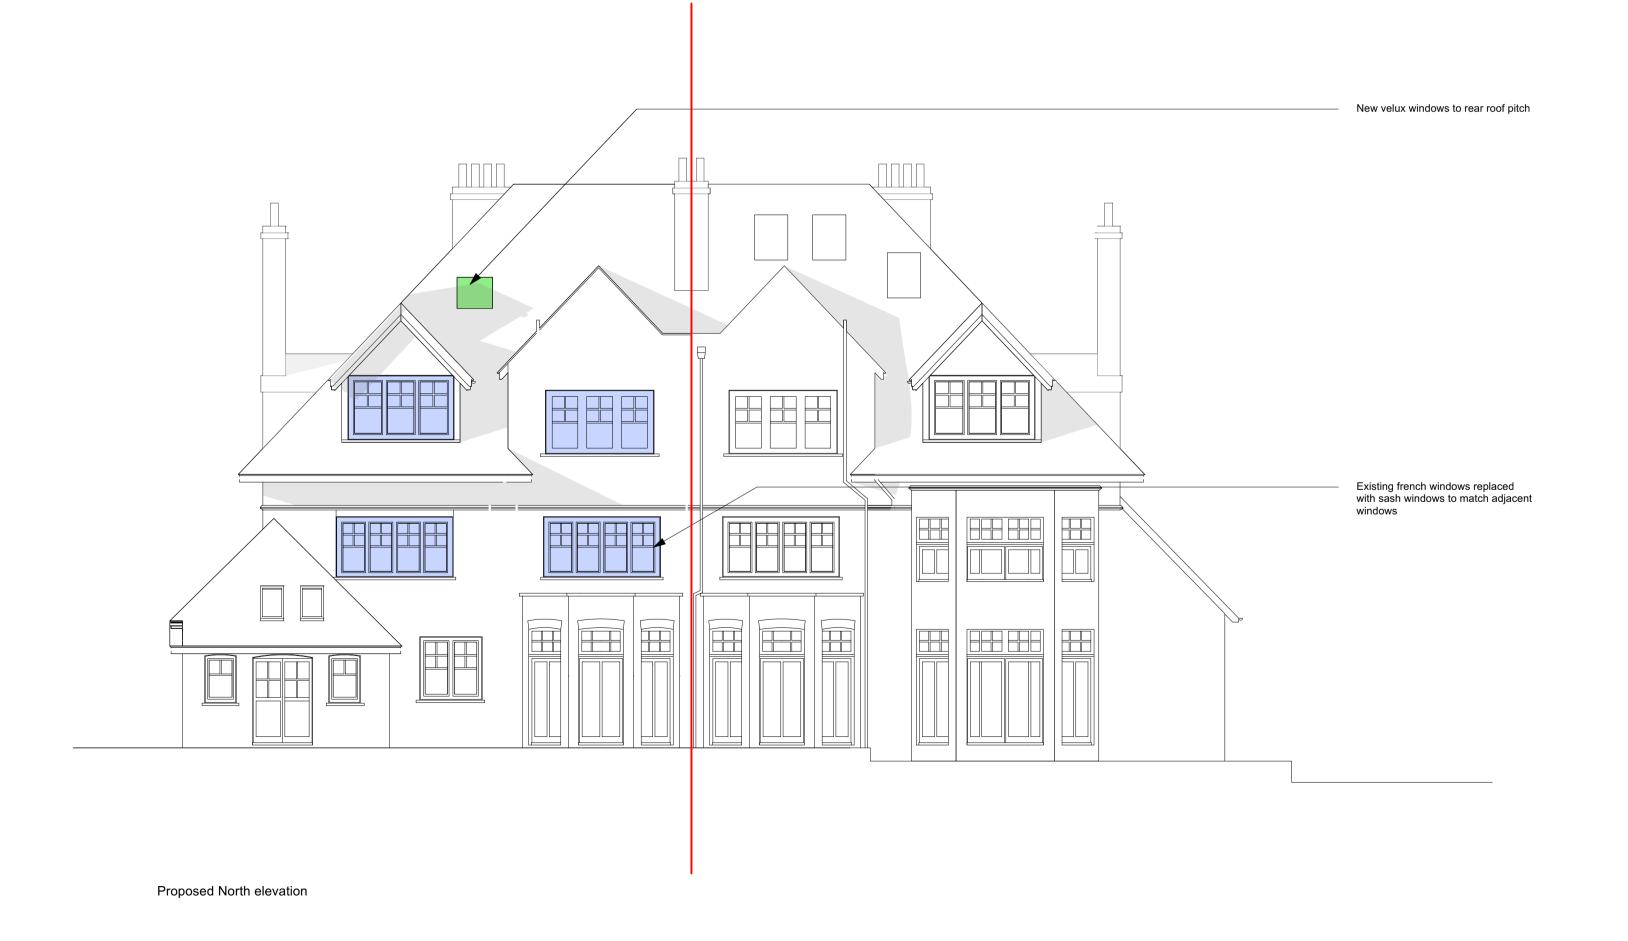

New value window to flank roof pitch

New value flat glass roof light to existing domer

Enlarged obscure glazed flank windows

Existing window to be retained

New window

Existing window to be refurbished (see labels for notes on individual windows)