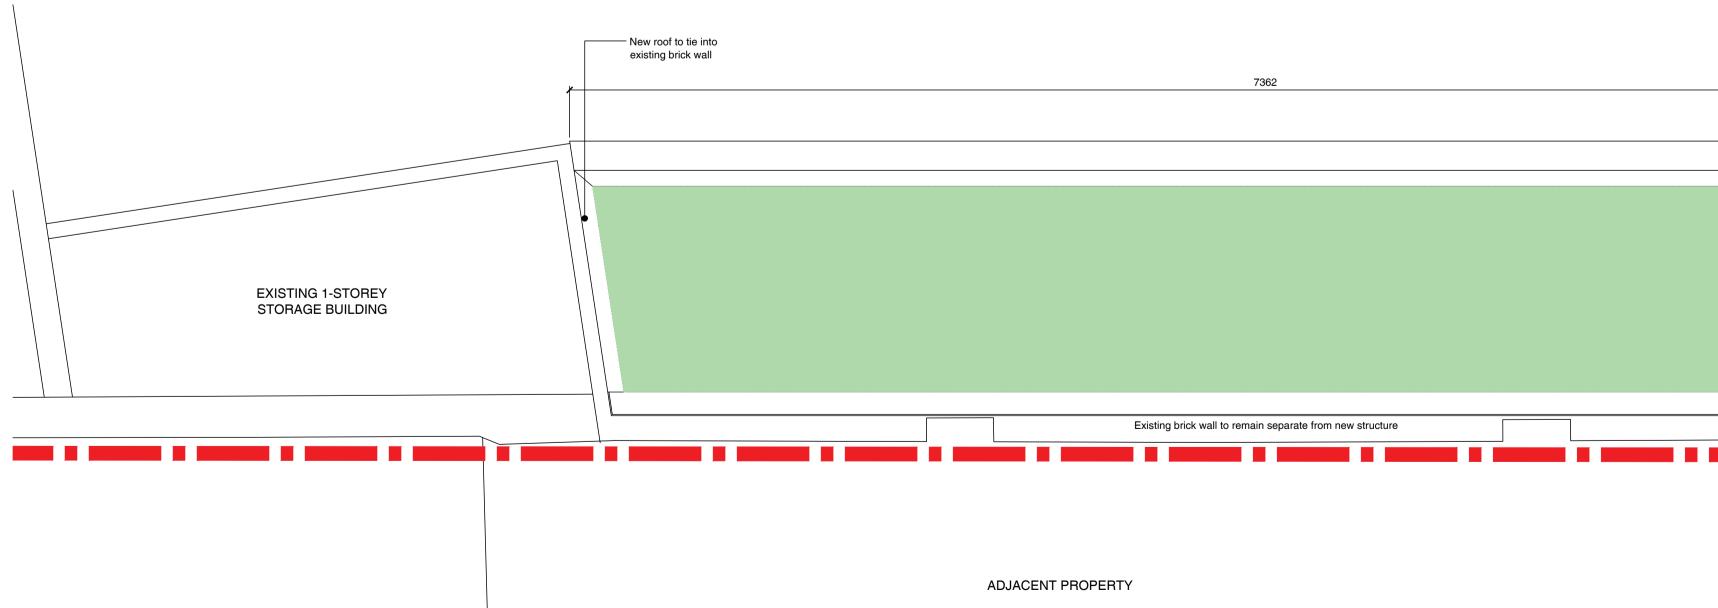

EXISTING ASPHALT DRIVE AISLE

ADJACENT PROPERTY

New green roof New gutter and RWL to serve new roof • ( ) Existing brick wall to remain separate from new structure 

1

1.Do not scale from this drawing. Use figured dimensions only.

## PAR Storage Lockers

Prince Albert Rd., London, NW1 7ST REV.

21245 TITLE

 PROJECT NO.
 DWG NO.
 REV

 21245
 21245\_PL\_3.00

Roof Plan - As Proposed R1

DATESCALE04/07/20221:20

Alistair Downie studio, Home ground, Glebe Farm, Great Rissington, Cheltenham, Glocs, GL54 2LH T\_ +44 7973 154540 E\_ studio@alistairdownie.com W\_ www.alistairdownie.com All sizes in millimetres unless otherwise stated. Do not scale this drawing. © Alistair Downie studio, 2019.