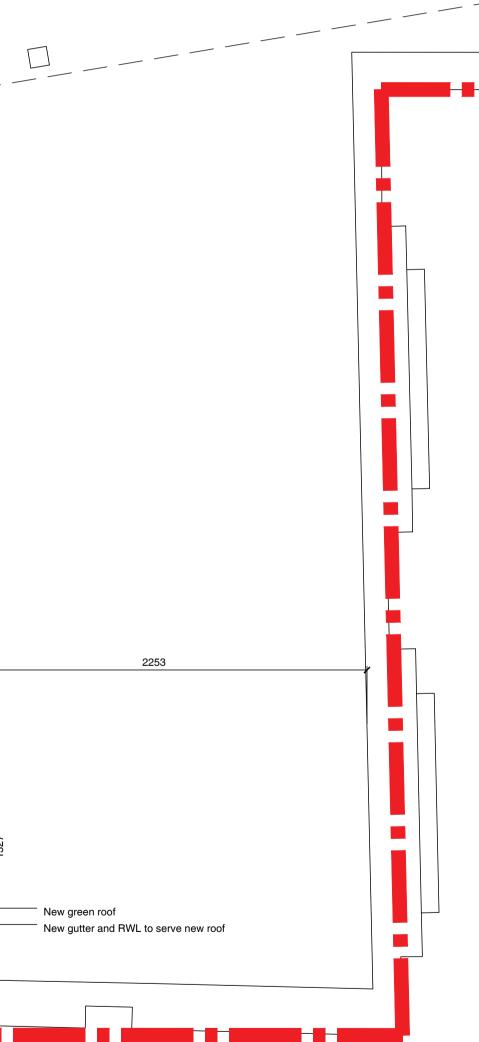

EXISTING ASPHALT DRIVE AISLE

ADJACENT PROPERTY

New green roof New gutter and RWL to serve new roof • ( ) Existing brick wall to remain separate from new structure 

1

1.Do not scale from this drawing. Use figured dimensions only.

## PAR Storage Lockers

Prince Albert Rd., London, NW1 7ST REV.

21245 TITLE

 PROJECT NO.
 DWG NO.
 REV

 21245
 21245\_PL\_3.00

Roof Plan - As Proposed R1

DATESCALE04/07/20221:20

Alistair Downie studio, Home ground, Glebe Farm, Great Rissington, Cheltenham, Glocs, GL54 2LH T\_ +44 7973 154540 E\_ studio@alistairdownie.com W\_ www.alistairdownie.com All sizes in millimetres unless otherwise stated. Do not scale this drawing. © Alistair Downie studio, 2019.