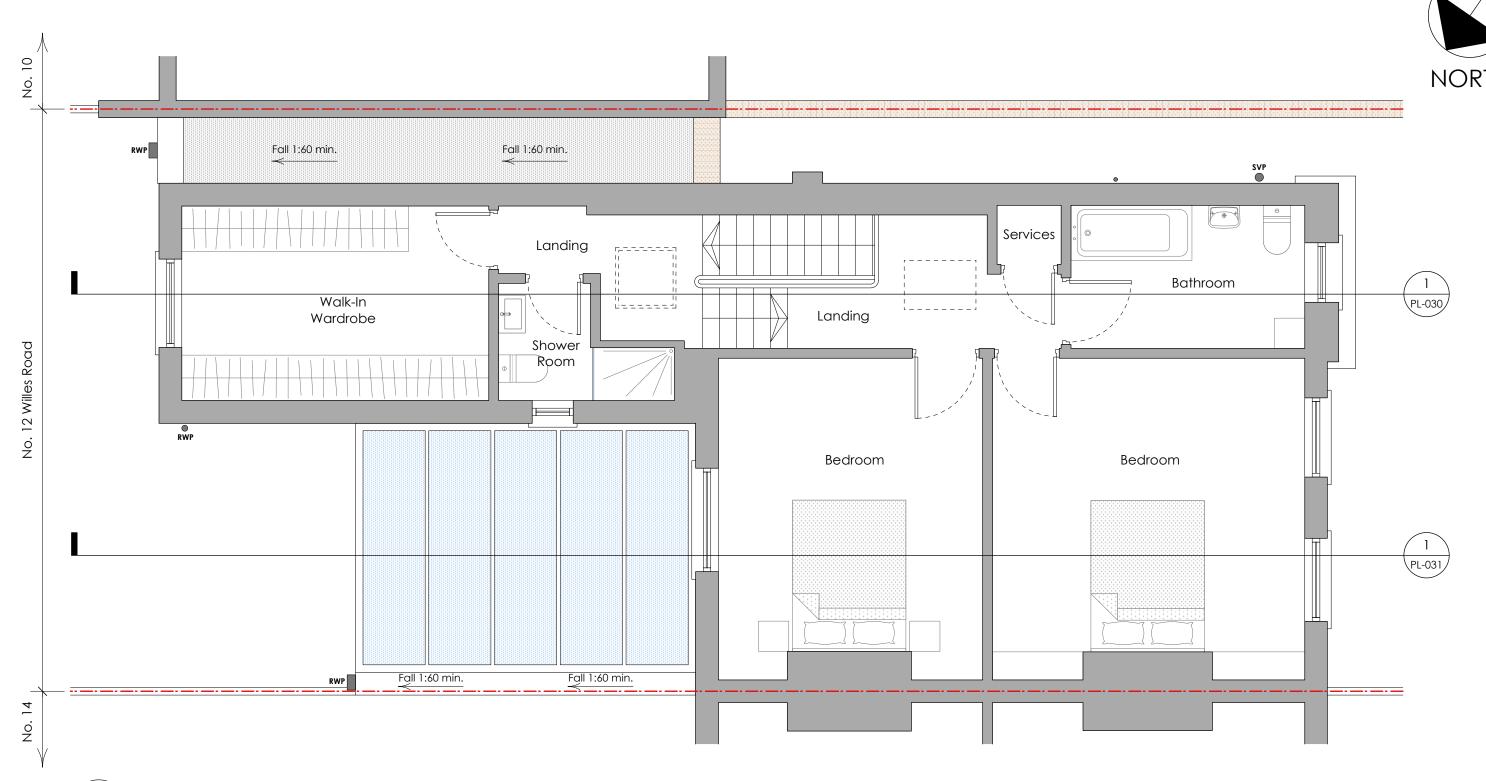

**Existing First Floor Plan** scale: 1:50 @ A3

## FOR PLANNING

| heaycornelius interiors architecture technology    No. 5 St. John's Lane London EC1M 4BH | Drawing Title:   | Existing          | First Floor Plan |
|------------------------------------------------------------------------------------------|------------------|-------------------|------------------|
| Client: Hassen Laccheb                                                                   | Scale: 1:50 @ A3 | Date: 17 May 2021 | Drawn:           |
| Job Title: No. 12 Willes Road London NW5 3DS                                             | Drawing Number:  | 651-PL-011        | Rev:             |
|                                                                                          | DID 4 CL C       |                   | @ l l l' l i 00  |