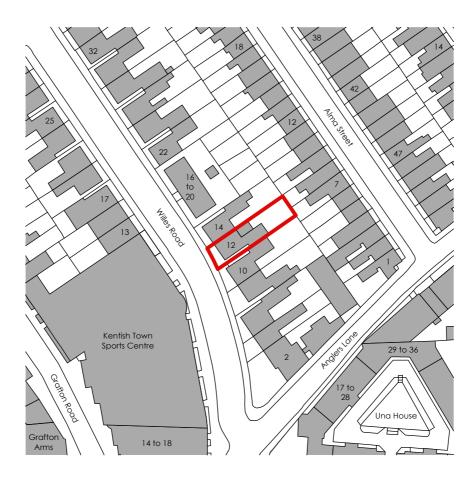

## FOR PLANNING

|                                                     |   |                                                                                                   |                                  |                      | 333333333 |     |
|-----------------------------------------------------|---|---------------------------------------------------------------------------------------------------|----------------------------------|----------------------|-----------|-----|
| healycornelius<br>interiors architecture technology |   | No. 5 St. John's Lane<br>London EC1M 4BH<br>W www.healycornelius.com<br>E info@healycornelius.com | Drawing Title:                   | Site                 | Location  | Мар |
| Client:<br>Hassen Lacchel                           | С |                                                                                                   | Scale:<br>1:1250 @ A4            | Date:<br>17 May 2021 | Drawn:    | POS |
| Job Title: No. 12 Willes Road                       |   |                                                                                                   | Drawing Number:<br>21-651-0S-001 |                      | Rev:      |     |
| London NW5 3DS                                      |   |                                                                                                   | Z1-0                             | 21-02-001            |           | -   |