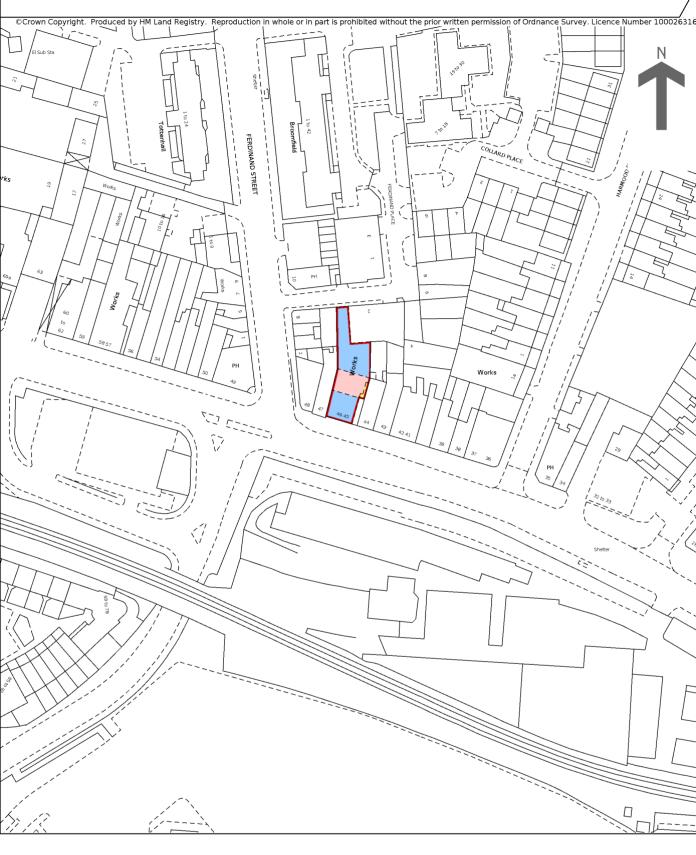

## HM Land Registry Current title plan

Title number NGL902862
Ordnance Survey map reference TQ2884SW
Scale 1:1250
Administrative area Camden

This is a copy of the title plan on 1 JUL 2022 at 12:12:58. This copy does not take account of any application made after that time even if still pending in HM Land Registry when this copy was issued.