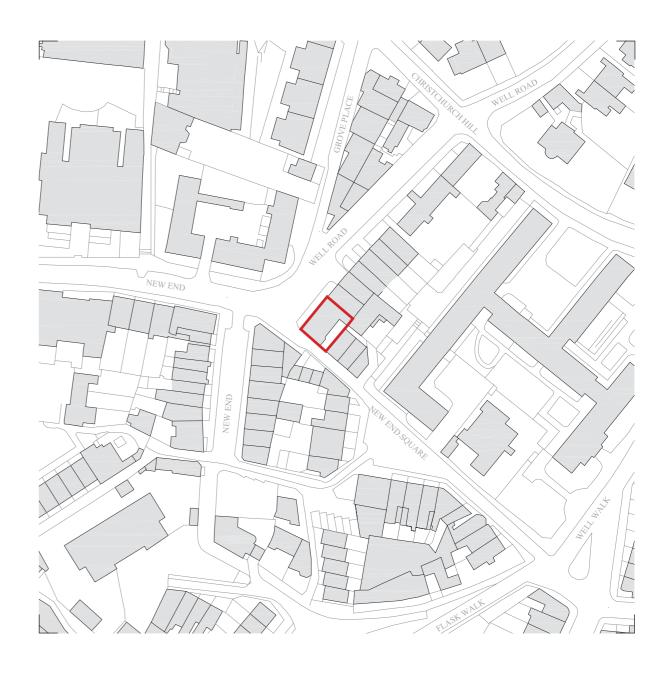

#### HAMPSTEAD, LONDON

The London Borough of Camden is a London Borough in inner London. It borders the boroughs of Brent to the west, Barnet to the

north, Haringey to the north-east, Islington to the East, as well as the Borough of Westminster and the City of London to the south.

The local authority is Camden London Borough Council.

The proposal site is located in the area of Hampstead, and is located to the west of Hampstead Heath. Access to the site is just off Well Road, at the junction with New End and New End Square.

### PROPOSAL SITE

The proposal site sits to the south west side of Hampstead Heath, approximately 300 metres away.

To the south west of the site lies Hampstead train station, just under 300 metres away and approximately half a mile south east of the site lies Hampstead Heath station.