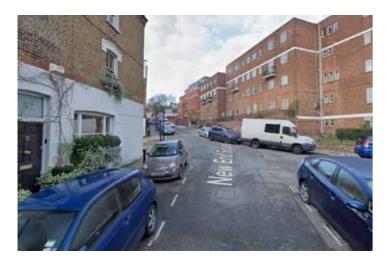

### PROPOSAL SITE

The proposal site sits to the south west side of Hampstead Heath, approximately 300 metres away.

To the south west of the site lies Hampstead train station, just under 300 metres away and approximately half a mile south east of the site lies Hampstead Heath station.

## PROPOSAL SITE

North View South View West View

URBAN CONTEXT

Birds Eye View

WELL ROAD

View down New End to the site

View from the site towards New End

View up New End Square towards the site

View from the site down New End Square

View from the site down Well Road