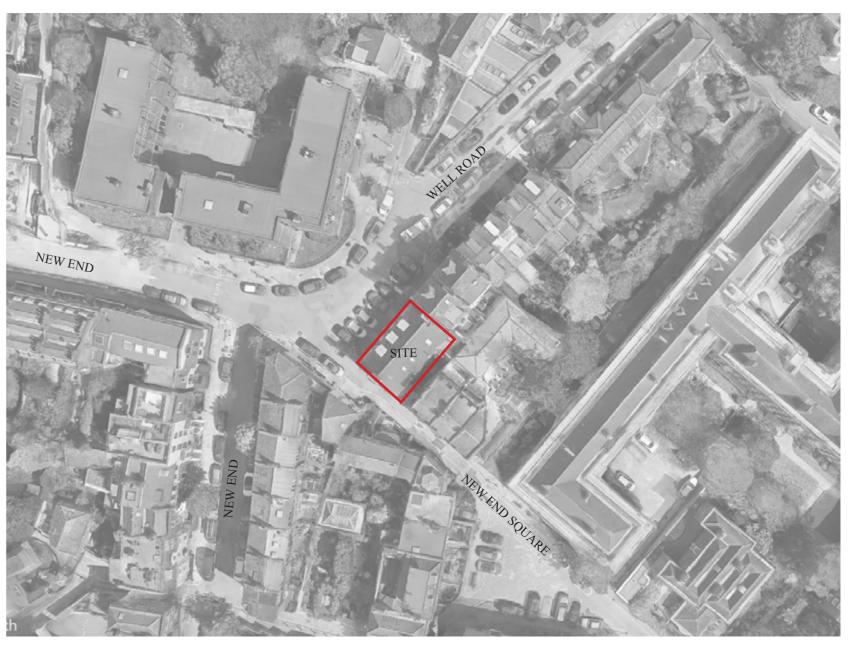

The local authority is Camden London Borough Council.

The proposal site is located in the area of Hampstead, and is located to the west of Hampstead Heath. Access to the site is just off Well Road, at the junction with New End and New End Square.

### PROPOSAL SITE

The proposal site sits to the south west side of Hampstead Heath, approximately 300 metres away.

To the south west of the site lies Hampstead train station, just under 300 metres away and approximately half a mile south east of the site lies Hampstead Heath station.

#### PTAL

Being approximately 300 metres north east of Hampstead Underground station and approximately half a mile north west of Hampstead Heath station, the site therefore achieves a PTAL 3 rating.