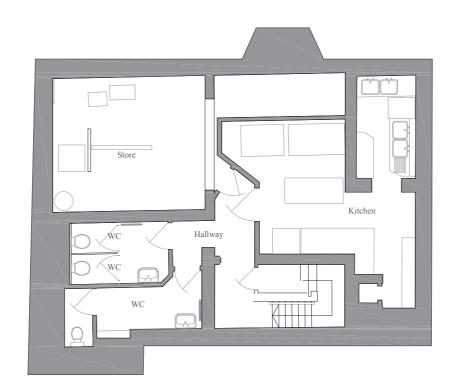

### FLOOR PLANS SHOWING CURRENT SUI GENERIS USE

GROUND FLOOR PLAN. DRAWING no. 1000. 1:100@A3

**/**:

FLOOR PLANS SHOWING CURRENT F1 USE

FIRST FLOOR PLAN. DRAWING no. 1001. 1:100@A3

FLOOR PLANS SHOWING CURRENT F1 USE

## EXISTING SCHEDULE OF ACCOMMODATION

| Existing Floor Area | GIA<br>NIA | 334.3 m.sq<br>259.3 m.sq |
|---------------------|------------|--------------------------|
| Sui Generis         | GIA<br>NIA | 174.6 m.sq<br>140.3 m.sq |
| Class F1            | GIA<br>NIA | 159.7 m.sq<br>119.0 m.sq |

| Basement Floor | (GIA)<br>67.0 m.sq                                         | Ground Floor                                                                                                                                                                                                                                                                                                                                                                                                                                                                                                                                                                                                                                                                                                                                                                                                                                                                                                                                                                                                                                                                                                                                                                                                                                                                                                                                                                                                                                                                                                                                                                                                                                                                                                                                                                                                                                                                                                                                                                                                                                                                                                                 | (GIA)<br>107.6 m.sq                                                                                                                                                                                                                                                                                                                                                                                                                                                                                                                                                                                                                                                                                                                                                                                                                                                                                                                                                                                                                                                                                                                                                                                                                                                                                                                                                                                                                                                                                                                                                                                                                                                                                                                                                                                                                                                                                                                                                                                                                                                                                                          |
|----------------|------------------------------------------------------------|------------------------------------------------------------------------------------------------------------------------------------------------------------------------------------------------------------------------------------------------------------------------------------------------------------------------------------------------------------------------------------------------------------------------------------------------------------------------------------------------------------------------------------------------------------------------------------------------------------------------------------------------------------------------------------------------------------------------------------------------------------------------------------------------------------------------------------------------------------------------------------------------------------------------------------------------------------------------------------------------------------------------------------------------------------------------------------------------------------------------------------------------------------------------------------------------------------------------------------------------------------------------------------------------------------------------------------------------------------------------------------------------------------------------------------------------------------------------------------------------------------------------------------------------------------------------------------------------------------------------------------------------------------------------------------------------------------------------------------------------------------------------------------------------------------------------------------------------------------------------------------------------------------------------------------------------------------------------------------------------------------------------------------------------------------------------------------------------------------------------------|------------------------------------------------------------------------------------------------------------------------------------------------------------------------------------------------------------------------------------------------------------------------------------------------------------------------------------------------------------------------------------------------------------------------------------------------------------------------------------------------------------------------------------------------------------------------------------------------------------------------------------------------------------------------------------------------------------------------------------------------------------------------------------------------------------------------------------------------------------------------------------------------------------------------------------------------------------------------------------------------------------------------------------------------------------------------------------------------------------------------------------------------------------------------------------------------------------------------------------------------------------------------------------------------------------------------------------------------------------------------------------------------------------------------------------------------------------------------------------------------------------------------------------------------------------------------------------------------------------------------------------------------------------------------------------------------------------------------------------------------------------------------------------------------------------------------------------------------------------------------------------------------------------------------------------------------------------------------------------------------------------------------------------------------------------------------------------------------------------------------------|
|                | (NIA)                                                      |                                                                                                                                                                                                                                                                                                                                                                                                                                                                                                                                                                                                                                                                                                                                                                                                                                                                                                                                                                                                                                                                                                                                                                                                                                                                                                                                                                                                                                                                                                                                                                                                                                                                                                                                                                                                                                                                                                                                                                                                                                                                                                                              | (NIA)                                                                                                                                                                                                                                                                                                                                                                                                                                                                                                                                                                                                                                                                                                                                                                                                                                                                                                                                                                                                                                                                                                                                                                                                                                                                                                                                                                                                                                                                                                                                                                                                                                                                                                                                                                                                                                                                                                                                                                                                                                                                                                                        |
| Kitchen        | 21.8 m.sq                                                  | Bar/Dining                                                                                                                                                                                                                                                                                                                                                                                                                                                                                                                                                                                                                                                                                                                                                                                                                                                                                                                                                                                                                                                                                                                                                                                                                                                                                                                                                                                                                                                                                                                                                                                                                                                                                                                                                                                                                                                                                                                                                                                                                                                                                                                   | 95.3 m.sq                                                                                                                                                                                                                                                                                                                                                                                                                                                                                                                                                                                                                                                                                                                                                                                                                                                                                                                                                                                                                                                                                                                                                                                                                                                                                                                                                                                                                                                                                                                                                                                                                                                                                                                                                                                                                                                                                                                                                                                                                                                                                                                    |
| Store          | 23.2 m.sq                                                  |                                                                                                                                                                                                                                                                                                                                                                                                                                                                                                                                                                                                                                                                                                                                                                                                                                                                                                                                                                                                                                                                                                                                                                                                                                                                                                                                                                                                                                                                                                                                                                                                                                                                                                                                                                                                                                                                                                                                                                                                                                                                                                                              |                                                                                                                                                                                                                                                                                                                                                                                                                                                                                                                                                                                                                                                                                                                                                                                                                                                                                                                                                                                                                                                                                                                                                                                                                                                                                                                                                                                                                                                                                                                                                                                                                                                                                                                                                                                                                                                                                                                                                                                                                                                                                                                              |
|                |                                                            | WC                                                                                                                                                                                                                                                                                                                                                                                                                                                                                                                                                                                                                                                                                                                                                                                                                                                                                                                                                                                                                                                                                                                                                                                                                                                                                                                                                                                                                                                                                                                                                                                                                                                                                                                                                                                                                                                                                                                                                                                                                                                                                                                           | 4.4 m.sq                                                                                                                                                                                                                                                                                                                                                                                                                                                                                                                                                                                                                                                                                                                                                                                                                                                                                                                                                                                                                                                                                                                                                                                                                                                                                                                                                                                                                                                                                                                                                                                                                                                                                                                                                                                                                                                                                                                                                                                                                                                                                                                     |
| Circ.          | 5.1 m.sq                                                   |                                                                                                                                                                                                                                                                                                                                                                                                                                                                                                                                                                                                                                                                                                                                                                                                                                                                                                                                                                                                                                                                                                                                                                                                                                                                                                                                                                                                                                                                                                                                                                                                                                                                                                                                                                                                                                                                                                                                                                                                                                                                                                                              |                                                                                                                                                                                                                                                                                                                                                                                                                                                                                                                                                                                                                                                                                                                                                                                                                                                                                                                                                                                                                                                                                                                                                                                                                                                                                                                                                                                                                                                                                                                                                                                                                                                                                                                                                                                                                                                                                                                                                                                                                                                                                                                              |
| WC             | 10.6 m.sq                                                  |                                                                                                                                                                                                                                                                                                                                                                                                                                                                                                                                                                                                                                                                                                                                                                                                                                                                                                                                                                                                                                                                                                                                                                                                                                                                                                                                                                                                                                                                                                                                                                                                                                                                                                                                                                                                                                                                                                                                                                                                                                                                                                                              |                                                                                                                                                                                                                                                                                                                                                                                                                                                                                                                                                                                                                                                                                                                                                                                                                                                                                                                                                                                                                                                                                                                                                                                                                                                                                                                                                                                                                                                                                                                                                                                                                                                                                                                                                                                                                                                                                                                                                                                                                                                                                                                              |
|                | (GIA)                                                      |                                                                                                                                                                                                                                                                                                                                                                                                                                                                                                                                                                                                                                                                                                                                                                                                                                                                                                                                                                                                                                                                                                                                                                                                                                                                                                                                                                                                                                                                                                                                                                                                                                                                                                                                                                                                                                                                                                                                                                                                                                                                                                                              | (GIA)                                                                                                                                                                                                                                                                                                                                                                                                                                                                                                                                                                                                                                                                                                                                                                                                                                                                                                                                                                                                                                                                                                                                                                                                                                                                                                                                                                                                                                                                                                                                                                                                                                                                                                                                                                                                                                                                                                                                                                                                                                                                                                                        |
| First Floor    | 90.3 m.sq                                                  | Second Floor                                                                                                                                                                                                                                                                                                                                                                                                                                                                                                                                                                                                                                                                                                                                                                                                                                                                                                                                                                                                                                                                                                                                                                                                                                                                                                                                                                                                                                                                                                                                                                                                                                                                                                                                                                                                                                                                                                                                                                                                                                                                                                                 | 69.4 m.sq                                                                                                                                                                                                                                                                                                                                                                                                                                                                                                                                                                                                                                                                                                                                                                                                                                                                                                                                                                                                                                                                                                                                                                                                                                                                                                                                                                                                                                                                                                                                                                                                                                                                                                                                                                                                                                                                                                                                                                                                                                                                                                                    |
|                | (NIA)                                                      |                                                                                                                                                                                                                                                                                                                                                                                                                                                                                                                                                                                                                                                                                                                                                                                                                                                                                                                                                                                                                                                                                                                                                                                                                                                                                                                                                                                                                                                                                                                                                                                                                                                                                                                                                                                                                                                                                                                                                                                                                                                                                                                              | (NIA)                                                                                                                                                                                                                                                                                                                                                                                                                                                                                                                                                                                                                                                                                                                                                                                                                                                                                                                                                                                                                                                                                                                                                                                                                                                                                                                                                                                                                                                                                                                                                                                                                                                                                                                                                                                                                                                                                                                                                                                                                                                                                                                        |
| Classrooms     | 63.2 m.sq                                                  | Classroom                                                                                                                                                                                                                                                                                                                                                                                                                                                                                                                                                                                                                                                                                                                                                                                                                                                                                                                                                                                                                                                                                                                                                                                                                                                                                                                                                                                                                                                                                                                                                                                                                                                                                                                                                                                                                                                                                                                                                                                                                                                                                                                    | 54.5 m.sq                                                                                                                                                                                                                                                                                                                                                                                                                                                                                                                                                                                                                                                                                                                                                                                                                                                                                                                                                                                                                                                                                                                                                                                                                                                                                                                                                                                                                                                                                                                                                                                                                                                                                                                                                                                                                                                                                                                                                                                                                                                                                                                    |
|                |                                                            | Store                                                                                                                                                                                                                                                                                                                                                                                                                                                                                                                                                                                                                                                                                                                                                                                                                                                                                                                                                                                                                                                                                                                                                                                                                                                                                                                                                                                                                                                                                                                                                                                                                                                                                                                                                                                                                                                                                                                                                                                                                                                                                                                        | 1.3 m.sq                                                                                                                                                                                                                                                                                                                                                                                                                                                                                                                                                                                                                                                                                                                                                                                                                                                                                                                                                                                                                                                                                                                                                                                                                                                                                                                                                                                                                                                                                                                                                                                                                                                                                                                                                                                                                                                                                                                                                                                                                                                                                                                     |
| Circ.          | 7.4 m.sq                                                   |                                                                                                                                                                                                                                                                                                                                                                                                                                                                                                                                                                                                                                                                                                                                                                                                                                                                                                                                                                                                                                                                                                                                                                                                                                                                                                                                                                                                                                                                                                                                                                                                                                                                                                                                                                                                                                                                                                                                                                                                                                                                                                                              |                                                                                                                                                                                                                                                                                                                                                                                                                                                                                                                                                                                                                                                                                                                                                                                                                                                                                                                                                                                                                                                                                                                                                                                                                                                                                                                                                                                                                                                                                                                                                                                                                                                                                                                                                                                                                                                                                                                                                                                                                                                                                                                              |
| WC             | 13.4 m.sq                                                  | Circ.                                                                                                                                                                                                                                                                                                                                                                                                                                                                                                                                                                                                                                                                                                                                                                                                                                                                                                                                                                                                                                                                                                                                                                                                                                                                                                                                                                                                                                                                                                                                                                                                                                                                                                                                                                                                                                                                                                                                                                                                                                                                                                                        | 7.3 m.sq                                                                                                                                                                                                                                                                                                                                                                                                                                                                                                                                                                                                                                                                                                                                                                                                                                                                                                                                                                                                                                                                                                                                                                                                                                                                                                                                                                                                                                                                                                                                                                                                                                                                                                                                                                                                                                                                                                                                                                                                                                                                                                                     |
|                | Kitchen<br>Store  Circ. WC  First Floor  Classrooms  Circ. | Circ.   Classrooms   Circ.   Classrooms   Circ.   Classrooms   Circ.   Circ.   Classrooms   Circ.   Classrooms   Circ.   Classrooms   Circ.   Circ.   Classrooms   Circ.   C | Classrooms   Circ.   Classrooms   Circ.   Circ.   Classrooms   Circ.   Circ. |