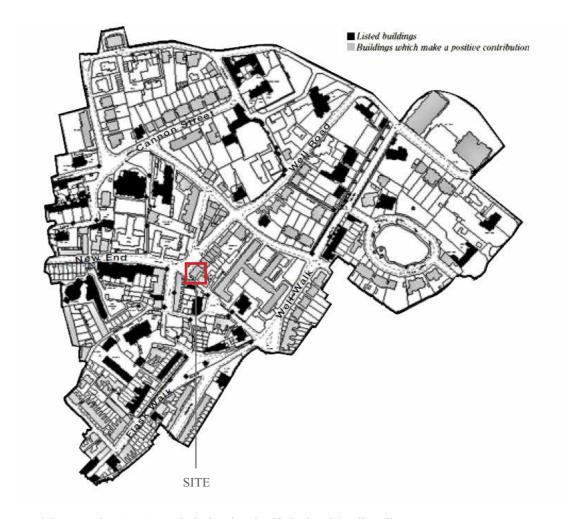

#### THE OLD WHITE BEAR IN BYGONE YEARS

to the 20th Century, stands on a site which has been designated as a public house since 1704. It has remained an asset of community value since then and has subsequently been identified as a positive contributor to the historical character of the area.

The conservation area is characterised principally by its topography, the Heath, the range, excellence and mix of buildings, the street pattern, and its historical association with clean water and fresh air.

The conservation area statement describes the sub area as being punctuated by small and irregularly shaped spaces of great charm and containing an extraordinary variety of building types, ages and styles ranging from tiny cottages of all ages, grand 18th century houses, Victorian tenements and substantial villas to 20th century council flats and small private houses.

Well Road itself comprises of mainly 1880's red brick houses, and next to the pub is a pair of three storey houses with a terrace of two storey cottages next to them.

Over the pub's long history it has changed hands many times, being owned by various breweries and chains. In 2014 the was closed by its offshore owners, despite strong objection from the locals. A campaign to 'Save the Old White Bear' was launched shortly after, and hundreds signedpetitionstotryandgetthislovedpublichousebackupandrunning.