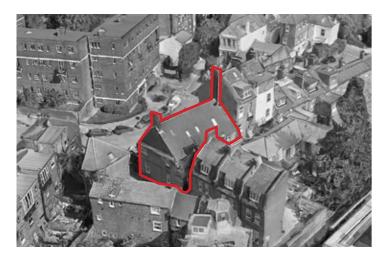

#### RELEVANT PLANNING APPLICATIONS

Proposal Site

Relevant Planning Applications

Site Map

2016/6345/P The Old White Bear, Well Road, NW3 1LJ

Retention of public house (Use Class A4) at ground floor and Use of the first and second floor for community use ancillary to the basement; change of use of first and second floors from ancillary pub accommodation (Class A4) to dual educational use (Daytime - Monday to Friday) and ancillary pub use at all other times (Sui GRANTED - 03/09/15 Generis); installation of a replacement side access gate (access from New End Square) to provide a dedicated access for the educational use from the rear of the building.