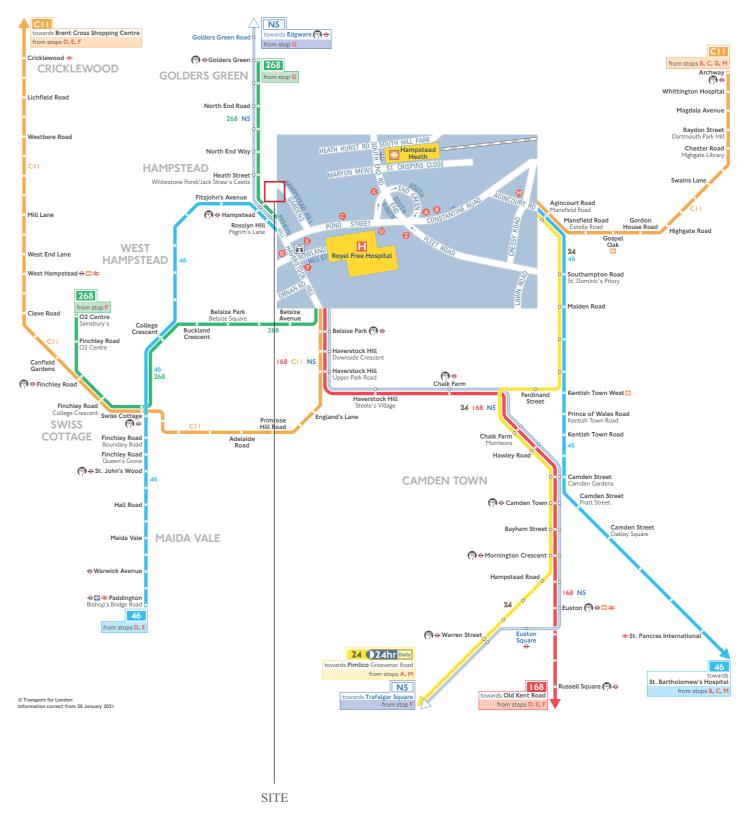

#### RAIL

The site is located just under 300 metres from Hampstead underground station serving routes to Edgware via Bank station, Kennington via CX and Morden via Bank. It is also approximately 0.5 miles away from Hampstead Heath overground station serving routes to Richmond and Clapham Junction via Willesden Junction and Stratford via Highbury & Islington.

#### BUS

Well Road and the immediate surrounding roads are not directly served by any bus routes, however the nearby Hampstead underground station has a number of bus connections available. The 46 (serving routes through Smithfield/St. Bartholomew's Hospital to Paddington station) and the 268 (serving routes through Finchley Road/O2 Centre to Golder's Green). The 603 (serving routes through Swiss Cottage to Muswell Hill) and finally the N5 (serving routes through Edgware to Whitehall/Trafalgar Square).

#### PTAL

Being approximately 300 metres north east of Hampstead Underground station and approximately half a mile north west of Hampstead Heath station, the site therefore achieves a PTAL 3 rating.

#### Bus Stops

Hampstead Heath Bus Route Map

PART II | SITE HISTORY