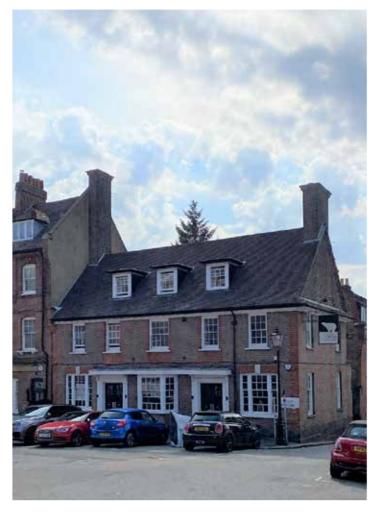

## EXTERIOR SITE PHOTOGRAPHS

Pub frontage

Existing Sui Generis Entrance

Gated entrance to yard off New End Square.

Existing Class F1 Entrance