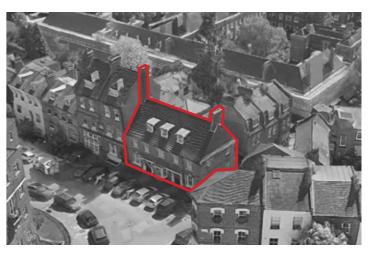

## PROPOSAL SITE

North View South View West View

URBAN CONTEXT

Birds Eye View

WELL ROAD

View down New End to the site

View from the site towards New End

View up New End Square towards the site

View from the site down New End Square

View from the site down Well Road