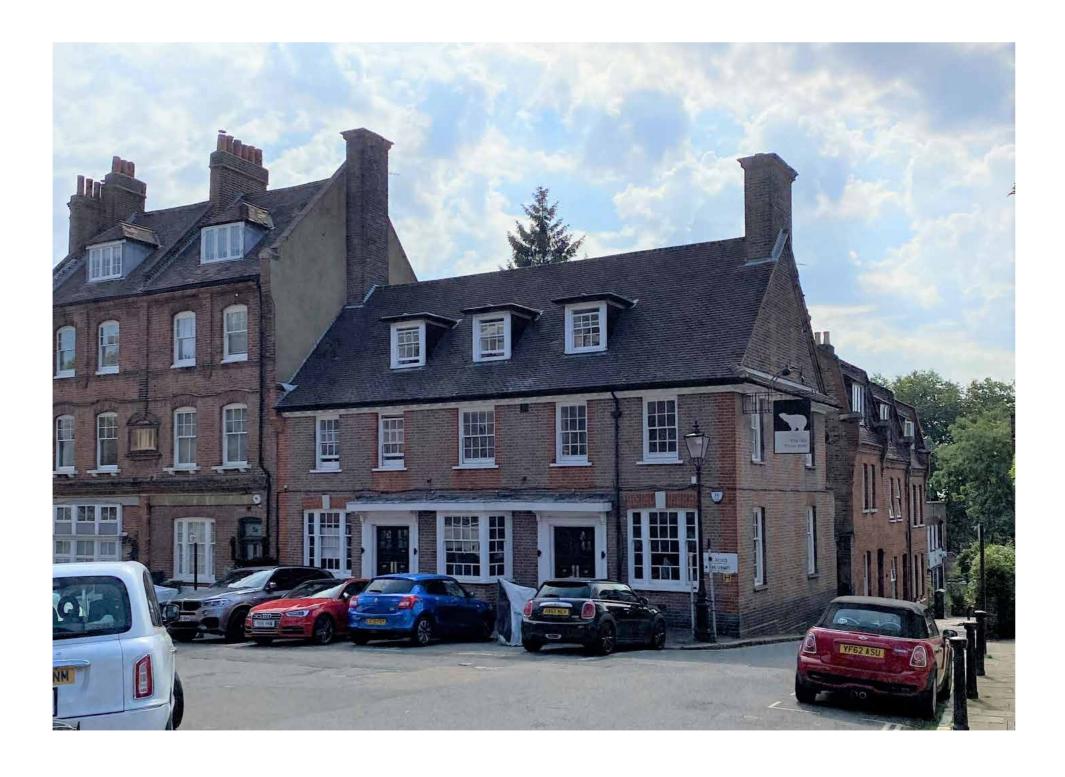

# INTRODUCTION

This document has been prepared for a Change of Land Use application in relation to an existing building, The Old White Bear public house, Well Road, London, NW3 1LJ. The document comprises of drawings and schedules based upon surveys, photographic and site records.

#### THE OLD WHITE BEAR IN BYGONE YEARS

to the 20th Century, stands on a site which has been designated as a public house since 1704. It has remained an asset of community value since then and has subsequently been identified as a positive contributor to the historical character of the area.

Well Road itself comprises of mainly 1880's red brick houses, and next to the pub is a pair of three storey houses with a terrace of two storey cottages next to them.

Over the pub's long history it has changed hands many times, being owned by various breweries and chains. In 2014 the was closed by its offshore owners, despite strong objection from the locals. A campaign to 'Save the Old White Bear' was launched shortly after, and hundreds signedpetitionstotryandgetthislovedpublichousebackupandrunning.

The Old White Bear, or 'The White Bear' as it was known prior 
In September 2021 it was announced that it was under new ownership and was to open again, much to the joy of the community.

> Within its 7 year closure the first and second floors have changed uses a number of times, from ancillary pub use, to general community use to its current use of an educational facility.

## EXTERIOR SITE PHOTOGRAPHS

Pub frontage

Existing Sui Generis Entrance

Gated entrance to yard off New End Square.

Existing Class F1 Entrance