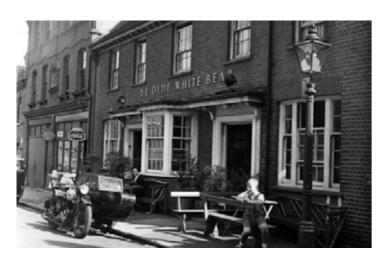

1. Extract from Hampstead Conservation Area Appraisal, showing the Christchurch/Well Walk area.

know, 'The Old White Bear'

2. Photograph of the building from 1954 with its name as it is now 3. Photograph from 1903 showing the pub as part of the Cannon Brewery chain.