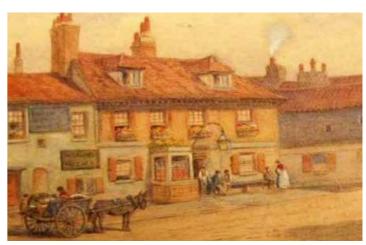

4. Painting from 1868 showing the pub as owned by the Meux & Co 5. Early painting, possibly from the early 19th Century, depicting the Brewery.

White Bear public house.