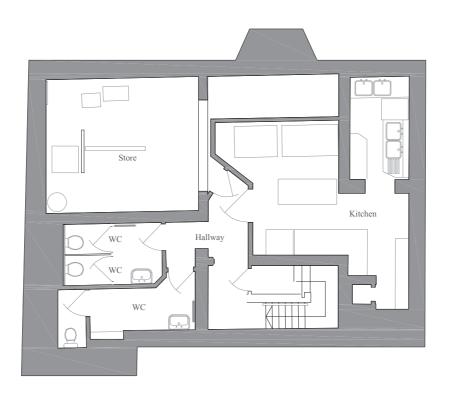

### FLOOR PLANS SHOWING CURRENT SUI GENERIS USE

GROUND FLOOR PLAN. DRAWING no. 1000. 1:100@A3

**/**:

FLOOR PLANS SHOWING CURRENT F1 USE

FIRST FLOOR PLAN. DRAWING no. 1001. 1:100@A3

FLOOR PLANS SHOWING CURRENT F1 USE

SECOND FLOOR PLAN. DRAWING no. 1002. 1:100@A3

**/**:

FLOOR PLANS

ROOF PLAN. DRAWING no. 1003. 1:100@A3

PART V | PROPOSED DRAWINGS