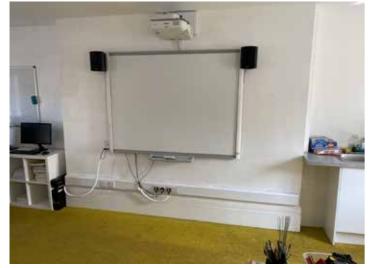

### INTERIOR SITE PHOTOGRAPHS

5. First floor classroom

2. Ground Floor dining area

6. Second floor classroom

3. Ground floor bar

7. First floor classroom

4. Ground floor WC/back of house area

8. First floor classroom kitchenette