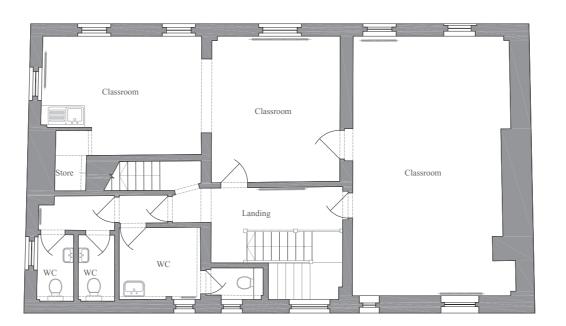

### FLOOR PLANS SHOWING CURRENT SUI GENERIS USE

GROUND FLOOR PLAN. DRAWING no. 1000. 1:100@A3

**/**:

FLOOR PLANS SHOWING CURRENT F1 USE

FIRST FLOOR PLAN. DRAWING no. 1001. 1:100@A3

FLOOR PLANS SHOWING CURRENT F1 USE

SECOND FLOOR PLAN. DRAWING no. 1002. 1:100@A3

**/**:

FLOOR PLANS

ROOF PLAN. DRAWING no. 1003. 1:100@A3

PART V | PROPOSED DRAWINGS