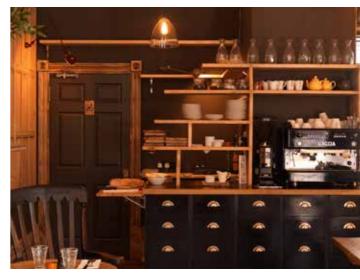

## EXTERIOR SITE PHOTOGRAPHS

Pub frontage

Existing Sui Generis Entrance

Gated entrance to yard off New End Square.

Existing Class F1 Entrance

### INTERIOR SITE PHOTOGRAPHS

5. First floor classroom

2. Ground Floor dining area

6. Second floor classroom

3. Ground floor bar

7. First floor classroom

4. Ground floor WC/back of house area

8. First floor classroom kitchenette