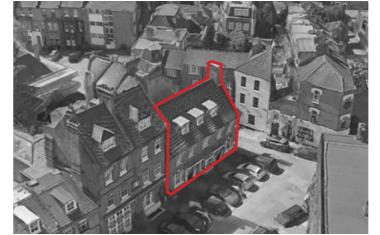

### PROPOSAL SITE

The proposal site sits to the south west side of Hampstead Heath, approximately 300 metres away.

To the south west of the site lies Hampstead train station, just under 300 metres away and approximately half a mile south east of the site lies Hampstead Heath station.

## PROPOSAL SITE

North View South View West View

URBAN CONTEXT

Birds Eye View

WELL ROAD

View down New End to the site

View from the site towards New End

View up New End Square towards the site