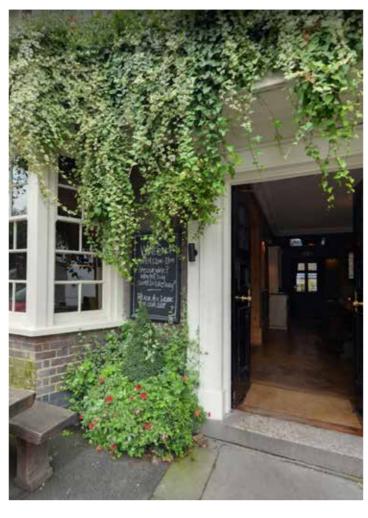

## EXTERIOR SITE PHOTOGRAPHS

Pub frontage

Existing Sui Generis Entrance

Gated entrance to yard off New End Square.

Existing Class F1 Entrance