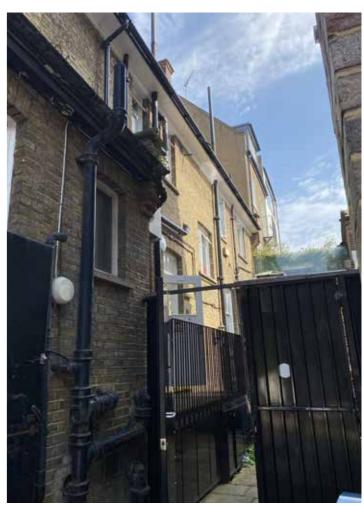

## EXTERIOR SITE PHOTOGRAPHS

Pub frontage

Existing Sui Generis Entrance

Gated entrance to yard off New End Square.

Existing Class F1 Entrance