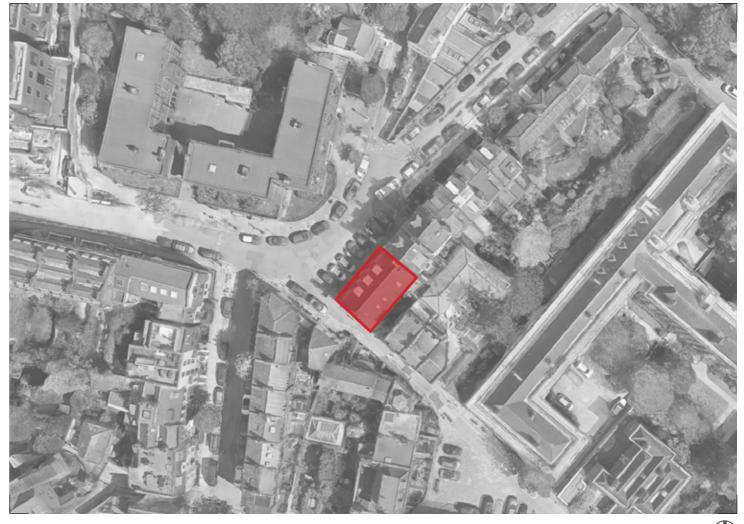

#### HAMPSTEAD, LONDON

The London Borough of Camden is a London Borough in inner London. It borders the boroughs of Brent to the west, Barnet to the

north, Haringey to the north-east, Islington to the East, as well as the Borough of Westminster and the City of London to the south.

The local authority is Camden London Borough Council.

The proposal site is located in the area of Hampstead, and is located to the west of Hampstead Heath. Access to the site is just off Well Road, at the junction with New End and New End Square.

### PROPOSAL SITE

The proposal site sits to the south west side of Hampstead Heath, approximately 300 metres away.

To the south west of the site lies Hampstead train station, just under 300 metres away and approximately half a mile south east of the site lies Hampstead Heath station.