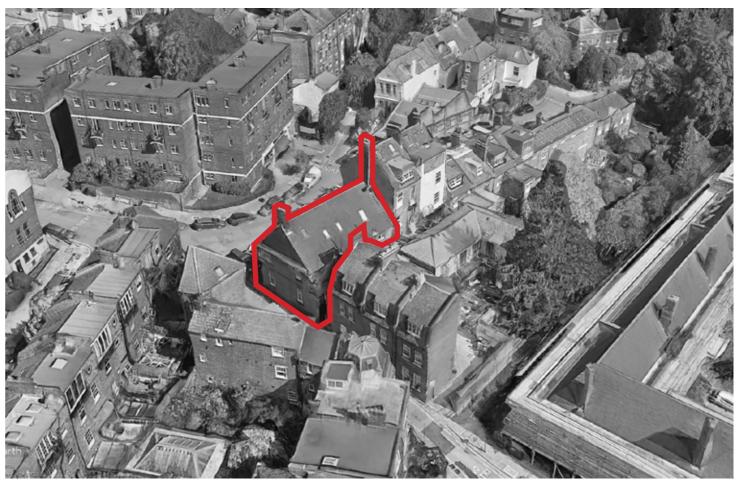

### PROPOSAL SITE

The proposal site sits to the south west side of Hampstead Heath, approximately 300 metres away.

To the south west of the site lies Hampstead train station, just under 300 metres away and approximately half a mile south east of the site lies Hampstead Heath station.

## PROPOSAL SITE

North View South View West View

URBAN CONTEXT

Birds Eye View

WELL ROAD

View down New End to the site

View from the site towards New End

View up New End Square towards the site

View from the site down New End Square

View from the site down Well Road