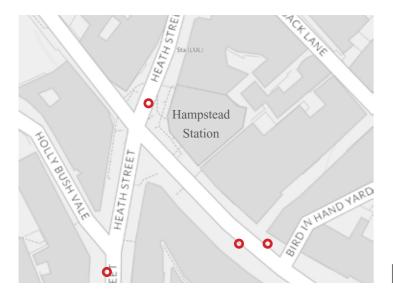

#### ACCESSIBILITY

#### RAIL

The site is located just under 300 metres from Hampstead underground station serving routes to Edgware via Bank station, Kennington via CX and Morden via Bank. It is also approximately 0.5 miles away from Hampstead Heath overground station serving routes to Richmond and Clapham Junction via Willesden Junction and Stratford via Highbury & Islington.

#### BUS

Well Road and the immediate surrounding roads are not directly served by any bus routes, however the nearby Hampstead underground station has a number of bus connections available. The 46 (serving routes through Smithfield/St. Bartholomew's Hospital to Paddington station) and the 268 (serving routes through Finchley Road/O2 Centre to Golder's Green). The 603 (serving routes through Swiss Cottage to Muswell Hill) and finally the N5 (serving routes through Edgware to Whitehall/Trafalgar Square).

#### PTAL

Being approximately 300 metres north east of Hampstead Underground station and approximately half a mile north west of Hampstead Heath station, the site therefore achieves a PTAL 3 rating.