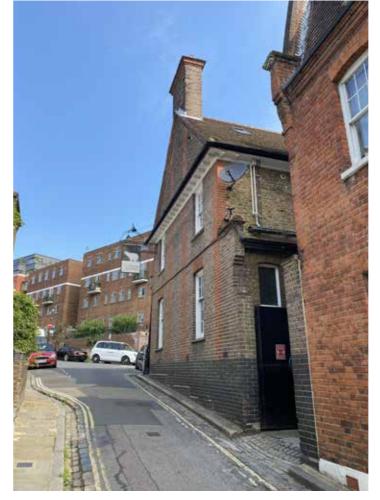

## EXTERIOR SITE PHOTOGRAPHS

Pub frontage

Existing Sui Generis Entrance

Gated entrance to yard off New End Square.

Existing Class F1 Entrance