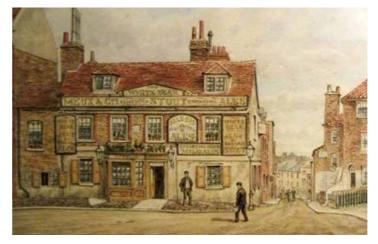

4. Painting from 1868 showing the pub as owned by the Meux & Co 5. Early painting, possibly from the early 19th Century, depicting the Brewery.

White Bear public house.