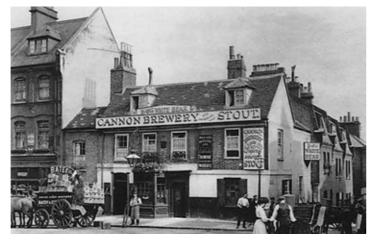

1. Extract from Hampstead Conservation Area Appraisal, showing the Christchurch/Well Walk area.

know, 'The Old White Bear'

2. Photograph of the building from 1954 with its name as it is now 3. Photograph from 1903 showing the pub as part of the Cannon Brewery chain.