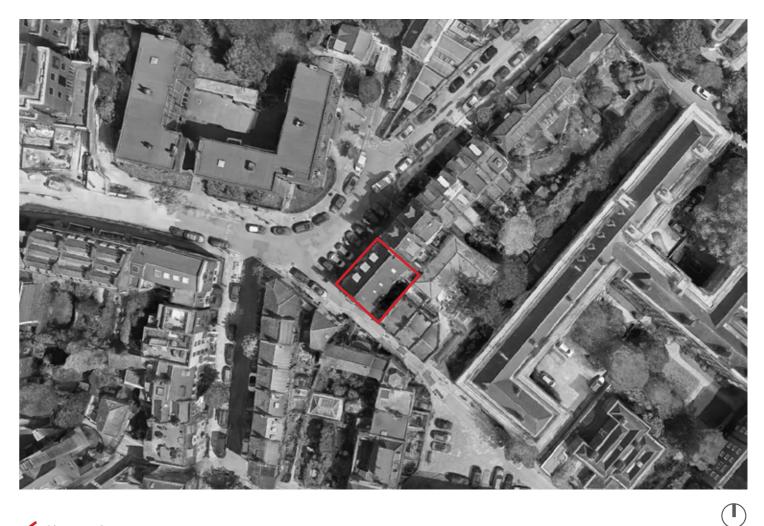

#### HAMPSTEAD, LONDON

The London Borough of Camden is a London Borough in inner London. It borders the boroughs of Brent to the west, Barnet to the

north, Haringey to the north-east, Islington to the East, as well as the Borough of Westminster and the City of London to the south.

The local authority is Camden London Borough Council.

The proposal site is located in the area of Hampstead, and is located to the west of Hampstead Heath. Access to the site is just off Well Road, at the junction with New End and New End Square.

### PROPOSAL SITE

The proposal site sits to the south west side of Hampstead Heath, approximately 300 metres away.

To the south west of the site lies Hampstead train station, just under 300 metres away and approximately half a mile south east of the site lies Hampstead Heath station.

#### ACCESSIBILITY

#### RAIL

The site is located just under 300 metres from Hampstead underground station serving routes to Edgware via Bank station, Kennington via CX and Morden via Bank. It is also approximately 0.5 miles away from Hampstead Heath overground station serving routes to Richmond and Clapham Junction via Willesden Junction and Stratford via Highbury & Islington.

#### BUS

Well Road and the immediate surrounding roads are not directly served by any bus routes, however the nearby Hampstead underground station has a number of bus connections available. The 46 (serving routes through Smithfield/St. Bartholomew's Hospital to Paddington station) and the 268 (serving routes through Finchley Road/O2 Centre to Golder's Green). The 603 (serving routes through Swiss Cottage to Muswell Hill) and finally the N5 (serving routes through Edgware to Whitehall/Trafalgar Square).

#### PTAL

Being approximately 300 metres north east of Hampstead Underground station and approximately half a mile north west of Hampstead Heath station, the site therefore achieves a PTAL 3 rating.