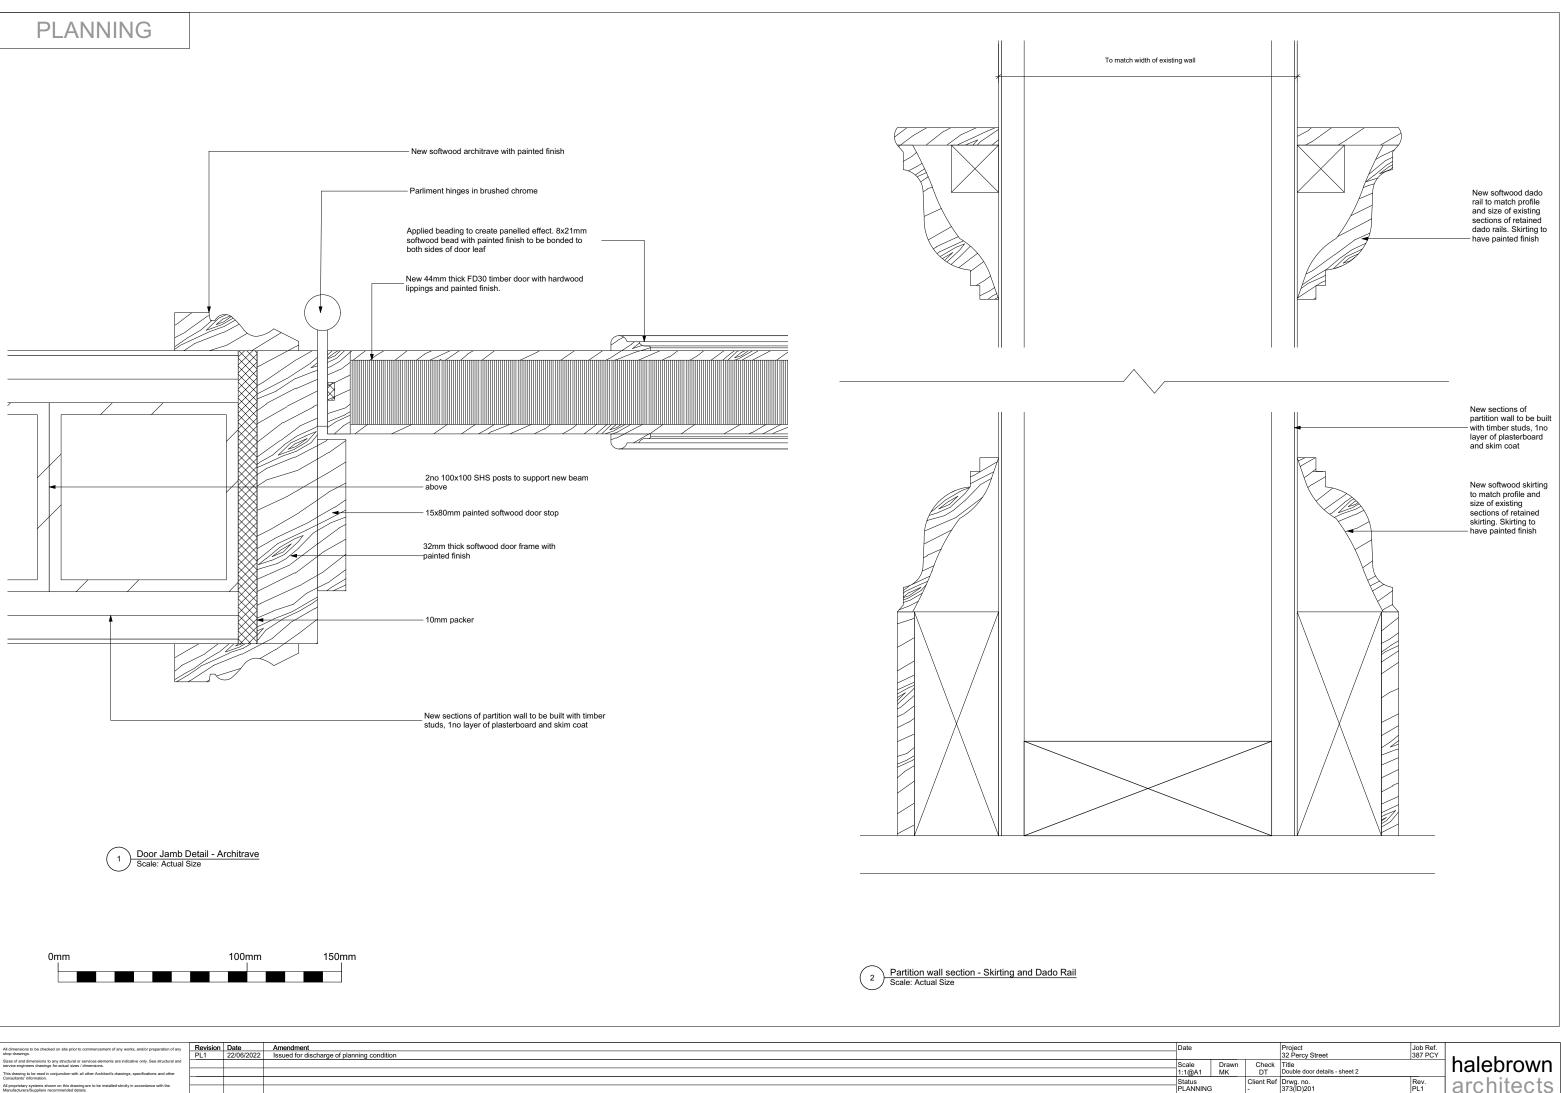

with all other Ar

liscrepancies between information shown on this drawing and any other contract infor facturers/suppliers recommendations is to be brought to the attention of the Architect.

with the

All proprietary systems shown on this drawing are to be installed strictly in an Manufacturers/Suppliers recommended details.

|                                                                                                                                                           |             |                 | Project<br>32 Percy Street             | Job Ref.<br>387 PCY |  |
|-----------------------------------------------------------------------------------------------------------------------------------------------------------|-------------|-----------------|-----------------------