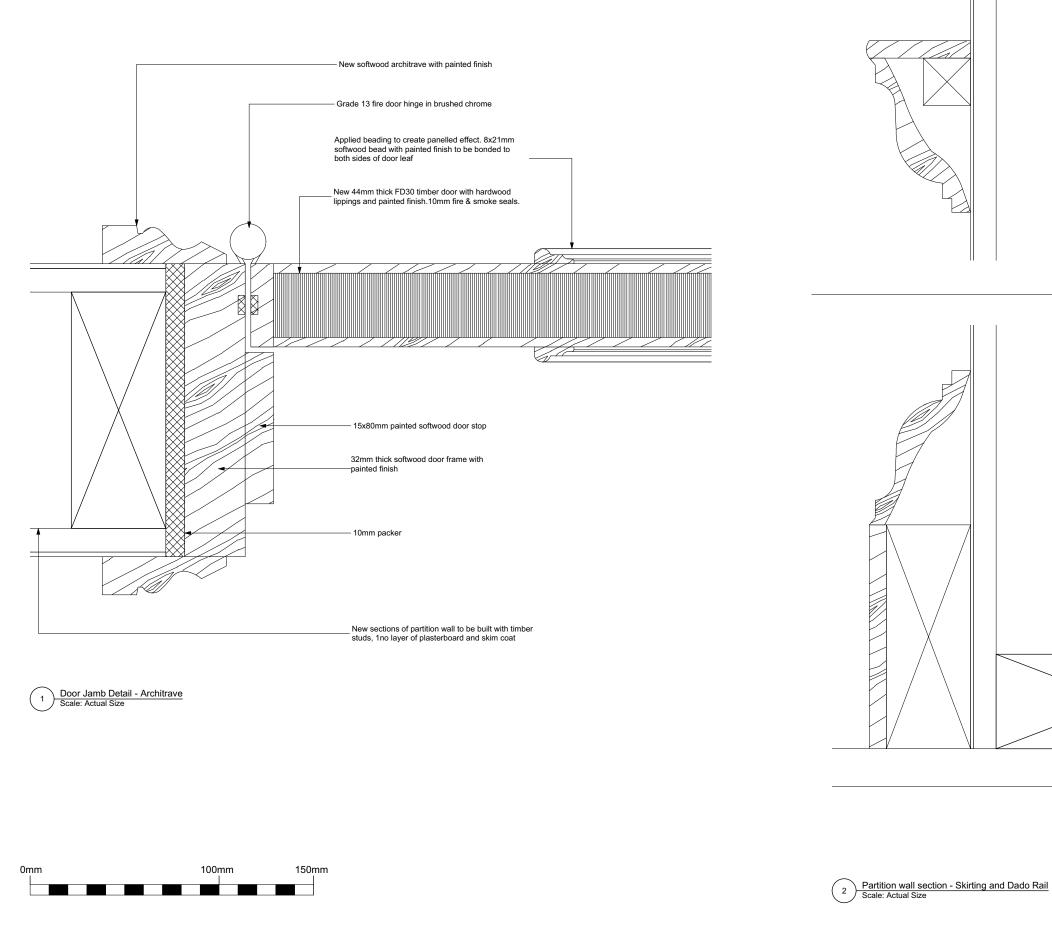

## PLANNING

Sizes of and din

## To match width of existing wall

 
 Revision
 Date
 Amendment

 PL1
 22/06/2022
 Issued for discharge of planning condition
D ration of any tructural or services elements are indicative only. See structural a S with all other Ar 1: St Pl Ha All proprietary systems shown on this drawing are to be installed strictly in an Manufacturers/Suppliers recommended details. with the discrepancies between information shown on this drawing and any other contract infor ufacturers/suppliers recommendations is to be brought to the attention of the Architect