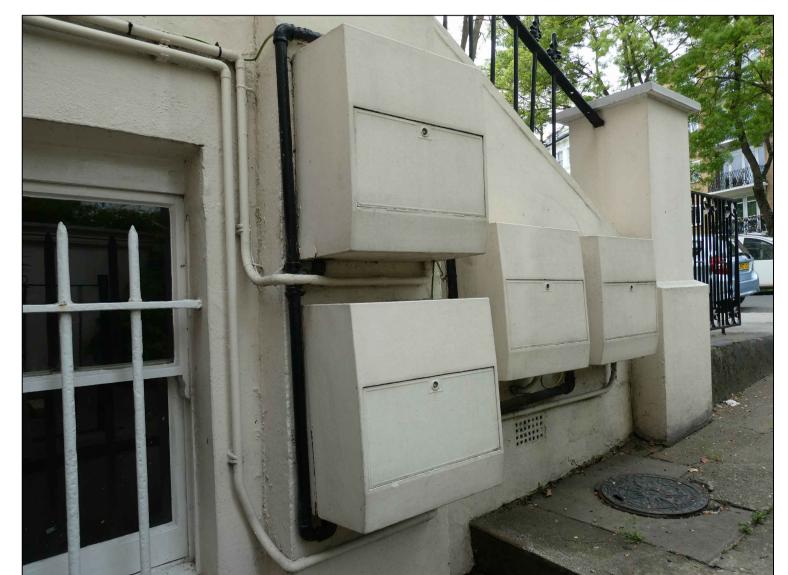

PHOTO-01\_EXISTING FRONT ELEVATION

PHOTO-02\_EXISTING ACCESS TO FLAT 4a LOWER GROUND FLOOR, BELSIZE PARK

PHOTO-04\_EXISTING REAR ELEVATION

PHOTO-05\_EXISTING SIDE ELEVATION -ACCESS TO FLAT 4a LOWER GROUND FLOOR, BELSIZE PARK.

PHOTO-06\_EXISTING SIDE ELEVATION -ACCESS TO

FLAT 4a LOWER GROUND FLOOR, BELSIZE PARK.

PHOTO-07\_EXISTING FLAT 4a LOWER GROUND FLOOR FRONT ELEVATION.

PHOTO-08\_EXISTING SIDE SASH WINDOW WITH SECURITY METAL BARS.