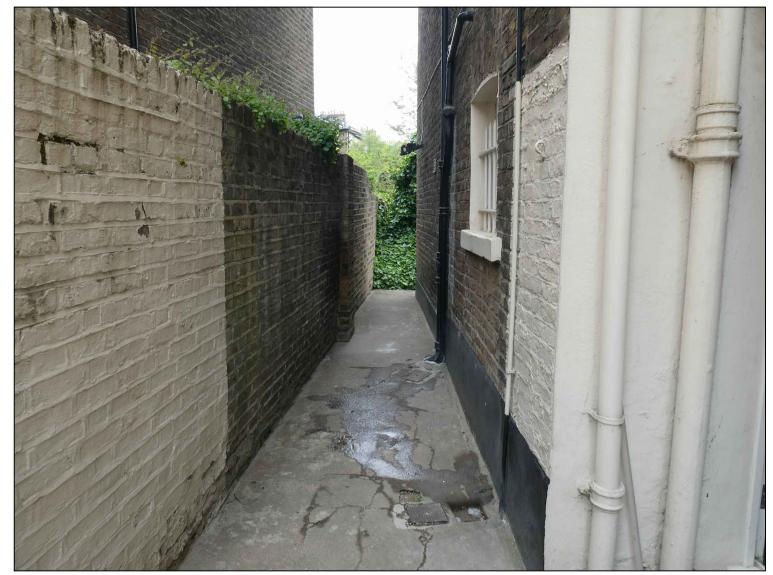

PHOTO-01\_EXISTING FRONT ELEVATION

PHOTO-02\_EXISTING ACCESS TO FLAT 4a LOWER GROUND FLOOR, BELSIZE PARK

PHOTO-04\_EXISTING REAR ELEVATION

PHOTO-05\_EXISTING SIDE ELEVATION -ACCESS TO FLAT 4a LOWER GROUND FLOOR, BELSIZE PARK.

PHOTO-06\_EXISTING SIDE ELEVATION -ACCESS TO

FLAT 4a LOWER GROUND FLOOR, BELSIZE PARK.

PHOTO-07\_EXISTING FLAT 4a LOWER GROUND FLOOR FRONT ELEVATION.

PHOTO-08\_EXISTING SIDE SASH WINDOW WITH SECURITY METAL BARS.