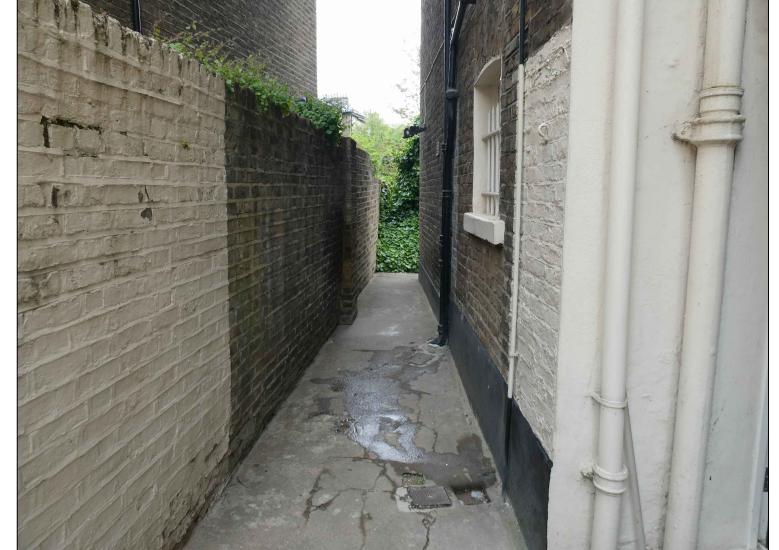

PHOTO-01\_EXISTING FRONT ELEVATION

PHOTO-02\_EXISTING ACCESS TO FLAT 4a LOWER GROUND FLOOR, BELSIZE PARK

PHOTO-04\_EXISTING REAR ELEVATION

PHOTO-05\_EXISTING SIDE ELEVATION -ACCESS TO FLAT 4a LOWER GROUND FLOOR, BELSIZE PARK.

PHOTO-06\_EXISTING SIDE ELEVATION -ACCESS TO

FLAT 4a LOWER GROUND FLOOR, BELSIZE PARK.

PHOTO-07\_EXISTING FLAT 4a LOWER GROUND FLOOR FRONT ELEVATION.

PHOTO-08\_EXISTING SIDE SASH WINDOW WITH SECURITY METAL BARS.