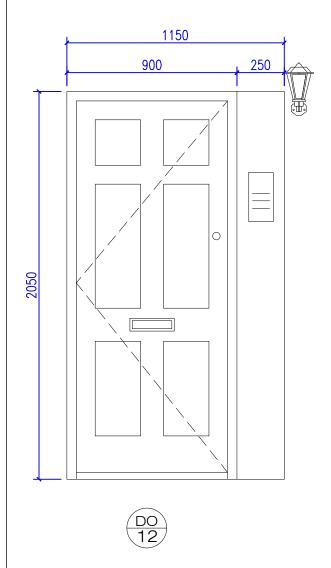

DO 12

1 EXISTING GATE DOOR - ELEVATION Scale 1.20 @A3

2 EXISTING GATE DOOR - PHOTO

3 PROPOSED GATE DOOR - ELEVATION

**RAL 7024 Graphite Grey** 

5 EXT. BLOCK ENTRNACE DOOR PHOTO ( RAL 7024 TBC)
124 Scale NTS @A3

Scale 1:20 @ A3

REV DATE PURPOSE OF ISSUE **PLANNING** 

This drawing is intended for the use of the individual or entity to whom it is addressed.

ISSUE DATE 01-06-2022 CLIENT

PRIVATE

ARCHITECTS

Cincotta Architects 2 The Oaks, Woodside Park, London, N128AR Mob. 07963 480692 E.: cincottaconsulting@gmail.com