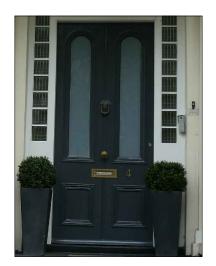

DO 12

1 EXISTING GATE DOOR - ELEVATION Scale 1.20 @A3

2 EXISTING GATE DOOR - PHOTO

3 PROPOSED GATE DOOR - ELEVATION

**RAL 7024 Graphite Grey** 

5 EXT. BLOCK ENTRNACE DOOR PHOTO ( RAL 7024 TBC)
124 Scale NTS @A3