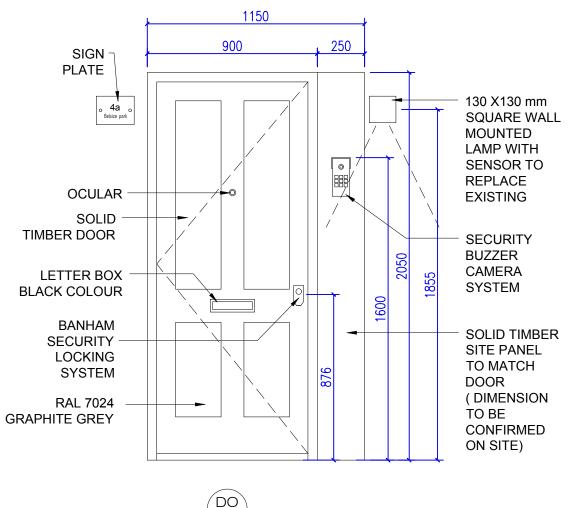

DO 12

1 EXISTING GATE DOOR - ELEVATION Scale 1.20 @A3

2 EXISTING GATE DOOR - PHOTO

3 PROPOSED GATE DOOR - ELEVATION

**RAL 7024 Graphite Grey** 

5 EXT. BLOCK ENTRNACE DOOR PHOTO ( RAL 7024 TBC)
124 Scale NTS @A3

PROJECT

4a Belsize Park, London, NW3 4ET

PROPOSED GATE ENTRANCE DOOR DETAILS

CHECKED AC 1:20 @ A3 01/06/22 1156 - 124 P00

PROPOSED RAL COLOUR TO MATCH BLOCK ENTRANCE DOOR
124 Scalle NTS. @A3