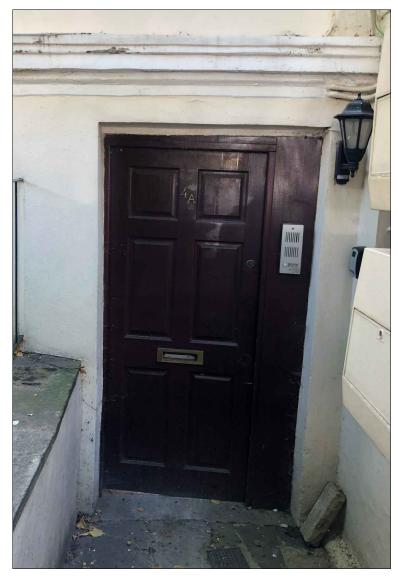

DO 12

1 EXISTING GATE DOOR - ELEVATION Scale 1.20 @A3

2 EXISTING GATE DOOR - PHOTO

3 PROPOSED GATE DOOR - ELEVATION

**RAL 7024 Graphite Grey** 

5 EXT. BLOCK ENTRNACE DOOR PHOTO ( RAL 7024 TBC)
124 Scale NTS @A3