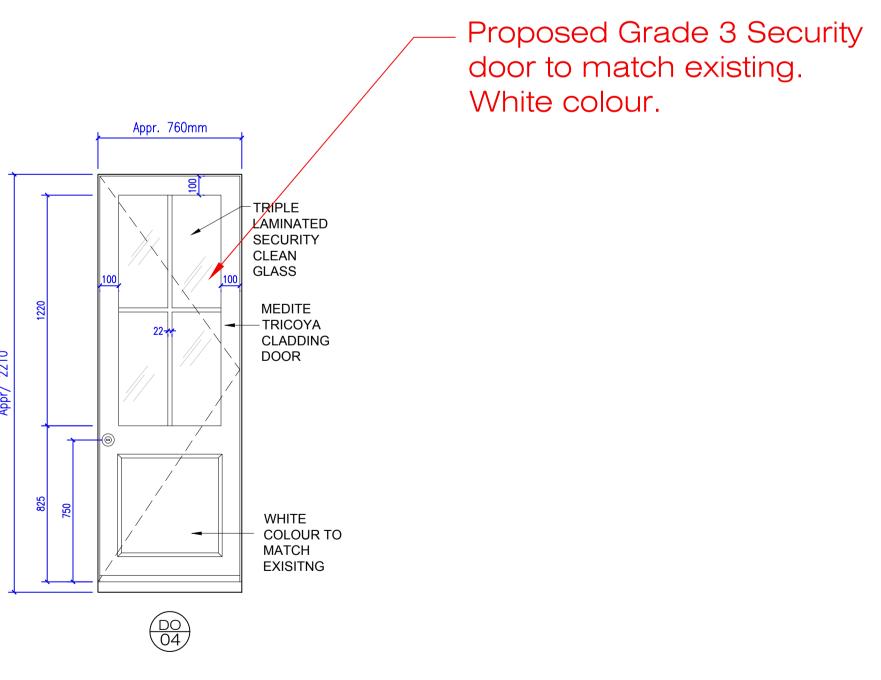

3 PROPOSED REAR ELEVATION DOOR AND WINDOWS 121 | Scale 1:20 @A1

This drawing is intended for the use of the individual or entity to whom it is addressed.

You are hereby notified that any dissemination, distribution or copying of this drawing is strictly