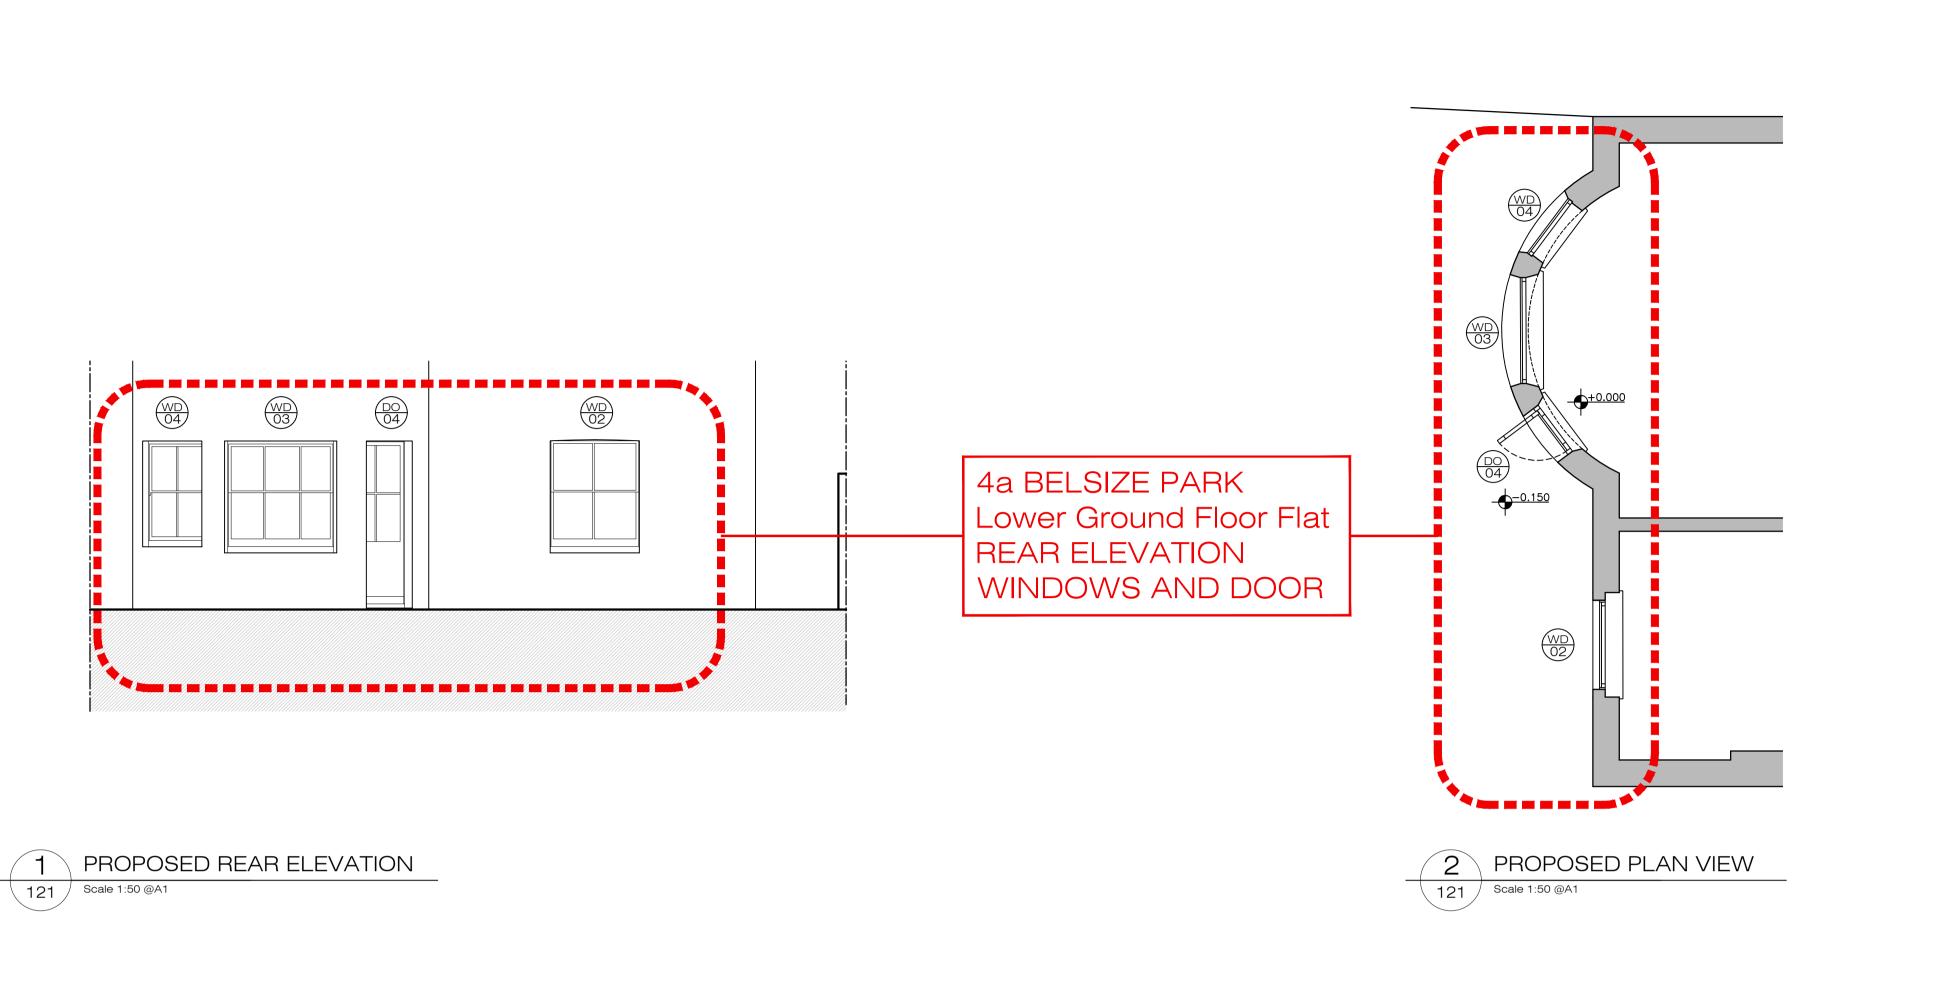

3 PROPOSED REAR ELEVATION DOOR AND WINDOWS 121 | Scale 1:20 @A1

This drawing is intended for the use of the individual or entity to whom it is addressed.

You are hereby notified that any dissemination, distribution or copying of this drawing is strictly

## PURPOSE OF ISSUE PLANNING ISSUE DATE ISSUED TO REFERENCE NO 01-06-2022

PRIVATE

ARCHITECTS

Cincotta Architects 2 The Oaks, London, N12 8AR Mob. 07963 480692 E.: cincottaconsulting@gmail.com

4a Belsize Park, London, NW3 4ET