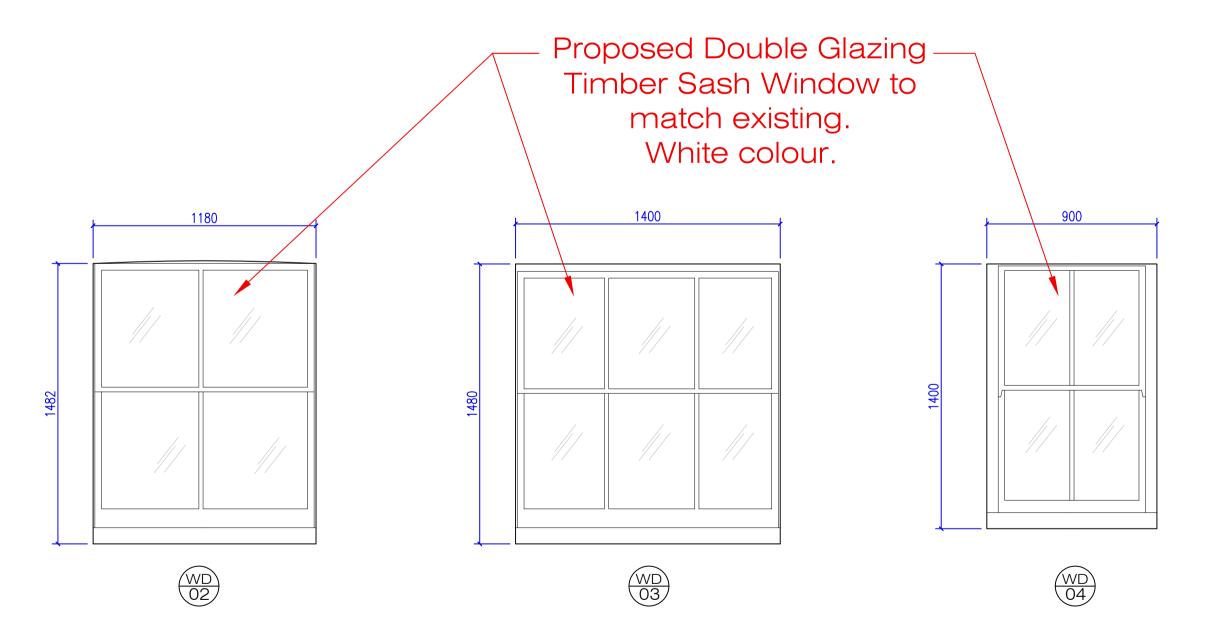

3 PROPOSED REAR ELEVATION DOOR AND WINDOWS 121 | Scale 1:20 @A1

This drawing is intended for the use of the individual or entity to whom it is addressed.

You are hereby notified that any dissemination, distribution or copying of this drawing is strictly