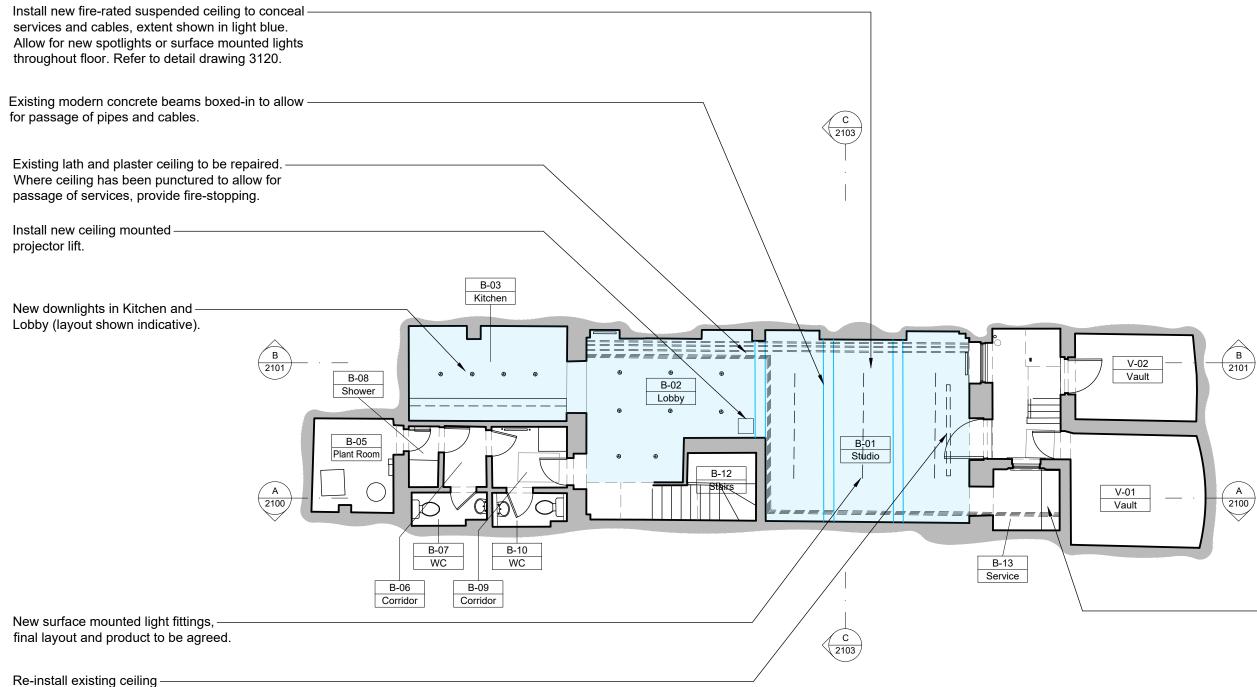

New service cupboard, already consented, as part of application Ref. 2021/4813/L, approved on the 10th May 2022.

Scale 1:100