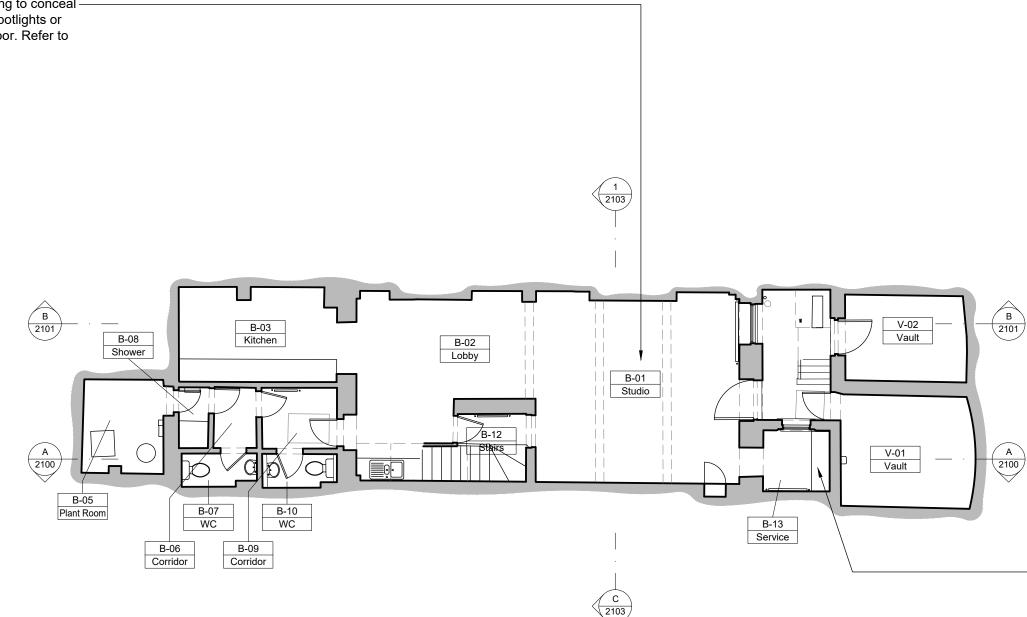

HATCH KEY (Planning) Document to be printed/read in colour only.

Remove fabric shown in orange

New fabric shown in blue

New service cupboard, already consented as part of application Ref. 2021/4813/L, approved on the 10th May 2022.

| Beasement Plan | JSC25.01   | № 2000 |          |  |
|----------------|------------|--------|----------|--|
| As Proposed    | Scale (A3) | Status | Revision |  |
|                | 1: 100     | 3P     | 0        |  |