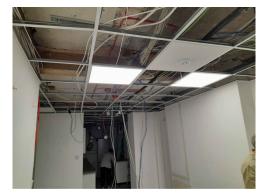

Photos of existing ceiling 1050 Donald Insall Associates

B 1101 B 1101 Kitchen Vault Mid Room Front Room Plant Room Vault A 1100 C 1103 Existing detracting electric cables, pipes, etc. Existing office grid ceiling already consented to be removed as part of application Ref. 2021/4813/L, approved on the 10th May 2022.