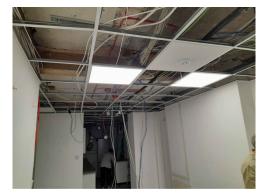

00 \ Photos of existing ceiling 1000 Donald Insall Associates

B 1101 B 1101 Kitchen Mid Room | Front Room Plant Room Vault A 1100 C 1103 Existing office grid ceiling already consented to be removed as part of application Ref. 2021/4813/L, approved on the 10th May 2022.