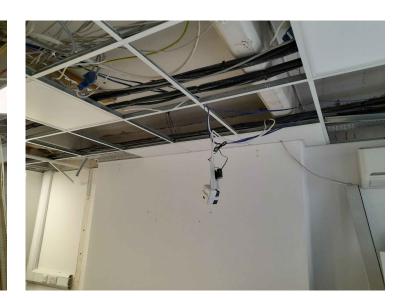

12 Devonshire Street London W1G 7AB (+44) 020 7245 9888

mm

25 John Street, London

New Suspended Ceiling in Basement Typical Detail Sections - As Proposed

**GENERAL NOTES** 

Control approval.

- Read all drawings in conjunction with associated specification, schedules and documents. - Read all the notes on this drawing. - Based on survey information by others.