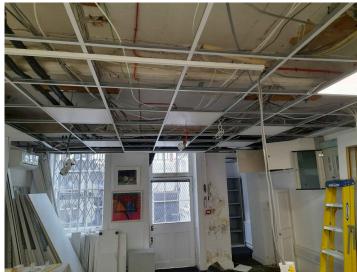

12 Devonshire Street London W1G 7AB (+44) 020 7245 9888

mm

25 John Street, London

New Suspended Ceiling in Basement Typical Detail Sections - As Proposed

**GENERAL NOTES** 

Control approval.

- Read all drawings in conjunction with associated specification, schedules and documents. - Read all the notes on this drawing. - Based on survey information by others.