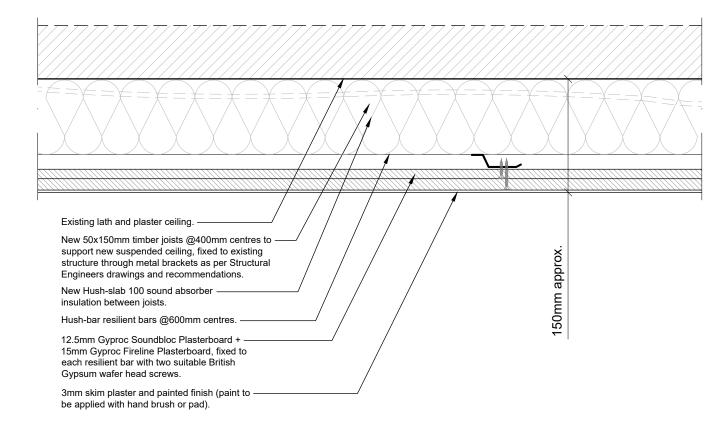

12 Devonshire Street London W1G 7AB (+44) 020 7245 9888

mm

25 John Street, London

New Suspended Ceiling in Basement Typical Detail Sections - As Proposed

**GENERAL NOTES** 

Control approval.

- Read all drawings in conjunction with associated specification, schedules and documents. - Read all the notes on this drawing. - Based on survey information by others.