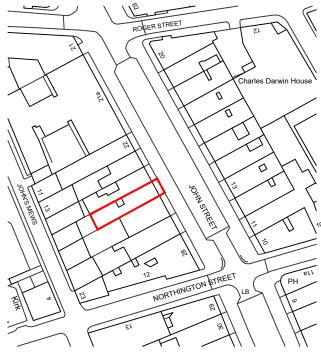

| 0<br>Rev                                                                                                                                                | 30-06-22<br>Date   | MXV<br>Dwn | RD<br>Auth | Issue                         | d for LBC consi<br>on | ent |  |  |  |  |  |
|---------------------------------------------------------------------------------------------------------------------------------------------------------|--------------------|------------|------------|-------------------------------|-----------------------|-----|--|--|--|--|--|
| 25 John Street,<br>London                                                                                                                               |                    |            |            |                               |                       |     |  |  |  |  |  |
|                                                                                                                                                         | Site Lo<br>Is Exis |            | n Pl       | an                            |                       |     |  |  |  |  |  |
| Project<br>Scale (                                                                                                                                      | JSC                | 01         |            | No<br>4000<br>Status Revision |                       |     |  |  |  |  |  |
| 1:1250 500 3P 0<br>Donald Insall Associates                                                                                                             |                    |            |            |                               |                       |     |  |  |  |  |  |
| Chartered Architects and Historic Building Consultants<br>12 Devonshire Street, London W1G 7AB<br>(+44) 020 7245 9888<br>Iondon@insall-architects.co.uk |                    |            |            |                               |                       |     |  |  |  |  |  |