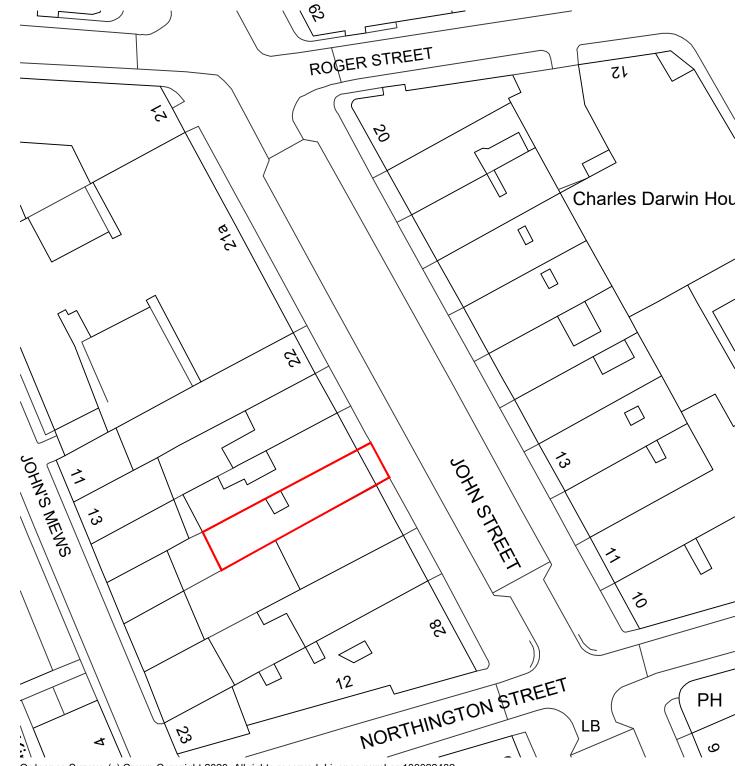

| 0<br>Rev                                                                                                                                                | 30-06-22<br>Date   | MXV<br>Dwn | RD<br>Auth | Issue                         | d for LBC consi<br>on | ent |  |  |  |  |  |
|---------------------------------------------------------------------------------------------------------------------------------------------------------|--------------------|------------|------------|-------------------------------|-----------------------|-----|--|--|--|--|--|
| 25 John Street,<br>London                                                                                                                               |                    |            |            |                               |                       |     |  |  |  |  |  |
|                                                                                                                                                         | Site Lo<br>Is Exis |            | n Pl       | an                            |                       |     |  |  |  |  |  |
| Project<br>Scale (                                                                                                                                      | JSC                | 01         |            | No<br>4000<br>Status Revision |                       |     |  |  |  |  |  |
| 1:1250 500 3P 0<br>Donald Insall Associates                                                                                                             |                    |            |            |                               |                       |     |  |  |  |  |  |
| Chartered Architects and Historic Building Consultants<br>12 Devonshire Street, London W1G 7AB<br>(+44) 020 7245 9888<br>Iondon@insall-architects.co.uk |                    |            |            |                               |                       |     |  |  |  |  |  |